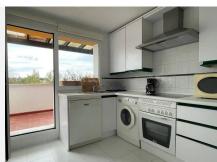

The property features two generously proportioned bedrooms, each complete with fitted closets and optimal lighting. The property's finishes are of the highest quality for the comfort of residents. The penthouse is equipped with two full bathrooms, each featuring a shower, bathtub, and optimal lighting and ventilation. Moreover, the living room is spacious and comfortable, and it receives natural light almost all day. The kitchen is a separate, modern space that is fully furnished and has access to the terrace. It is important to highlight the marble finishes in bathrooms and floors, which give the property a feeling of elegance, freshness, and spaciousness.