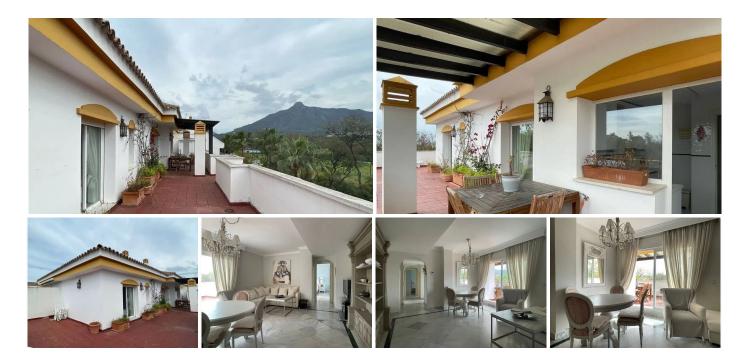

R5034439

Nueva Andalucía

REF# R5034439 529.200 €

| BEDS | BATHS | BUILT  | TERRACE |
|------|-------|--------|---------|
| 2    | 2     | 150 m² | 77 m²   |

This property is a unique opportunity to acquire a spacious and well-situated penthouse in a renowned urbanization in Nueva Andalucia. The penthouse is surrounded by a variety of infrastructure and is just minutes from the famous Puerto Banus, its stores, and beaches.

The property features two generously proportioned bedrooms, each complete with fitted closets and optimal lighting. The property's finishes are of the highest quality for the comfort of residents. The penthouse is equipped with two full bathrooms, each featuring a shower, bathtub, and optimal lighting and ventilation. Moreover, the living room is spacious and comfortable, and it receives natural light almost all day. The kitchen is a separate, modern space that is fully furnished and has access to the terrace. It is important to highlight the marble finishes in bathrooms and floors, which give the property a feeling of elegance, freshness, and spaciousness.

The property's unique selling point is its 77 square meter L-shaped terrace, which faces south and east, offering sweeping views of La Concha. This ample space provides an ideal setting for relaxation, rest, or to

share experiences and good times with friends and family.

The complex is equipped with two swimming pools available for communal use, expansive gardens, walkways, and sports courts. It is also protected by 24-hour security. A parking space is also included within the selling price.