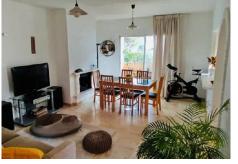

## R4994917 Nueva Andalucía REF# R4994917 445.500 €

| BEDS | BATHS | BUILT  |
|------|-------|--------|
| 2    | 2     | 105 m² |

This property is located in an exclusive gated community in front of the Aloha Golf Club. The flat has two bedrooms and two bathrooms, one of which is en suite with the master bedroom. The property also has a living/dining room and a furnished open-plan kitchen. This space benefits from a west-facing terrace overlooking the gardens, which provide freshness and excellent ventilation.