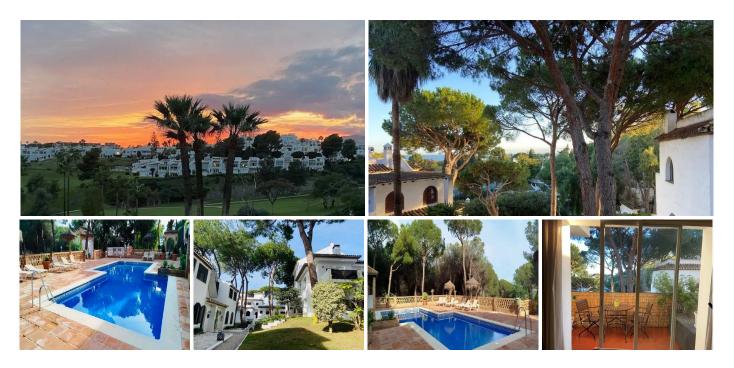

## R4994917 Nueva Andalucía REF# R4994917 445.500 €

| BEDS | BATHS | BUILT  |
|------|-------|--------|
| 2    | 2     | 105 m² |

This property is located in an exclusive gated community in front of the Aloha Golf Club. The flat has two bedrooms and two bathrooms, one of which is en suite with the master bedroom. The property also has a living/dining room and a furnished open-plan kitchen. This space benefits from a west-facing terrace overlooking the gardens, which provide freshness and excellent ventilation.

The entire flat, located on a first floor with independent entrance, features marble floors, air conditioning and top quality finishes. The bedrooms are fitted with built-in wardrobes and the master bedroom benefits from a private south facing terrace with views towards the sea in the distance.

Not being enough, for the enjoyment and tranquillity of residents, the community boasts a communal swimming pool, manicured gardens, private parking space and security cameras.

+34 951 123 083 | +44 (0)330 179 8687 | info@idiliqestates.com Local 28, Edificio D, Centro de Negocios Puerta de Banús, N-340, Km 175, 29660 Nueva Andlaucia