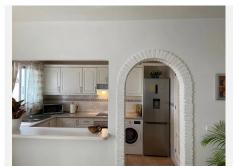

## R4994917 Nueva Andalucía REF# R4994917 445.500 €

| BEDS | BATHS | BUILT  |
|------|-------|--------|
| 2    | 2     | 105 m² |

This property is located in an exclusive gated community in front of the Aloha Golf Club. The flat has two bedrooms and two bathrooms, one of which is en suite with the master bedroom. The property also has a living/dining room and a furnished open-plan kitchen. This space benefits from a west-facing terrace overlooking the gardens, which provide freshness and excellent ventilation.