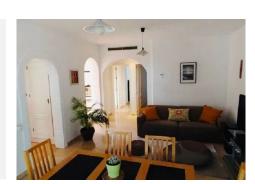

## R4994917 Nueva Andalucía REF# R4994917 445.500 €

| BEDS | BATHS | BUILT  |
|------|-------|--------|
| 2    | 2     | 105 m² |

This property is located in an exclusive gated community in front of the Aloha Golf Club. The flat has two bedrooms and two bathrooms, one of which is en suite with the master bedroom. The property also has a living/dining room and a furnished open-plan kitchen. This space benefits from a west-facing terrace overlooking the gardens, which provide freshness and excellent ventilation.