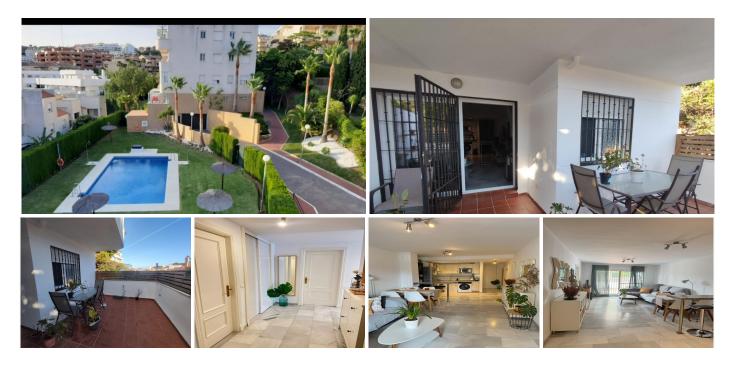

## IDILIQ ESTATES

| BEDS | BATHS | BUILT  |
|------|-------|--------|
| 3    | 2     | 137 m² |

This well-maintained, comfortable, raised ground floor apartment is available from the end of March and is located in an exclusive residential area within a quiet, secure, gated community. The property has a communal swimming pool and well-maintained gardens, and is just a few minutes' walk from the Miraflores Golf Club.

The apartment has three comfortable, well-lit bedrooms with fitted wardrobes and two complete bathrooms. Upon entering you will find the living-dining room which has an open-plan kitchen integrated into the space. A highlight of this elevated ground floor apartment is the large south-facing terrace, ideal for enjoying the summer evenings on the Costa del Sol with friends or family, or simply for relaxing.

The property includes a garage space, and the building has a lift. The community is quiet and secure, especially for those looking for a balance between modernity and relaxation.

+34 951 123 083 | +44 (0)330 179 8687 | info@idiliqestates.com Local 28, Edificio D, Centro de Negocios Puerta de Banús, N-340, Km 175, 29660 Nueva Andlaucia