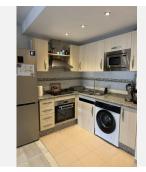

The apartment has three comfortable, well-lit bedrooms with fitted wardrobes and two complete bathrooms. Upon entering you will find the living-dining room which has an open-plan kitchen integrated into the space. A highlight of this elevated ground floor apartment is the large south-facing terrace, ideal for enjoying the summer evenings on the Costa del Sol with friends or family, or simply for relaxing.