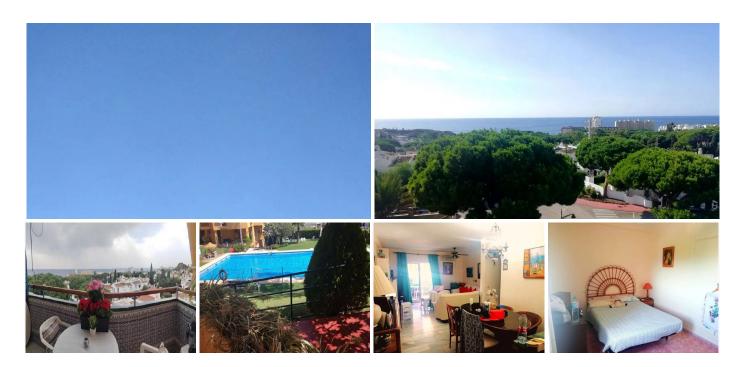

R4953403

REF# R4953403 305.500 €

| BEDS | BATHS | BUILT |
|------|-------|-------|
| 2    | 1     | 90 m² |

This property is a prime example of a well-maintained, south-west facing flat in the heart of Calahonda. Its location offers easy access to a wide range of amenities and services, including the beach, which is just a five-minute walk away. The flat boasts two generously proportioned, well-lit bedrooms, both with fitted wardrobes. The property's south-facing orientation ensures an abundance of natural light throughout the day, creating a warm and inviting atmosphere while maintaining energy efficiency. The property also benefits from an independent furnished kitchen with adjoining laundry area, terrace with marvellous views of the Mediterranean, air conditioning and a complete bathroom. For the comfort of residents, the complex, which is excellently located in the heart of Calahonda, has two communal swimming pools, one of Olympic dimensions and one for children, and manicured gardens. There is also a communal parking space and storage room. We invite you to explore this remarkable property!, which boasts significant potential for both financial yield and asset appreciation.