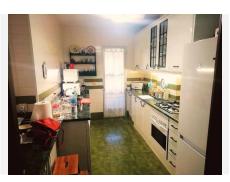

R4953403

REF# R4953403 305.500 €

| BEDS | BATHS | BUILT |
|------|-------|-------|
| 2    | 1     | 90 m² |

This property is a prime example of a well-maintained, south-west facing flat in the heart of Calahonda. Its location offers easy access to a wide range of amenities and services, including the beach, which is just a five-minute walk away. The flat boasts two generously proportioned, well-lit bedrooms, both with fitted wardrobes. The property's south-facing orientation ensures an abundance of natural light throughout the day, creating a warm and inviting atmosphere while maintaining energy efficiency. The property also benefits from an independent furnished kitchen with adjoining laundry area, terrace with marvellous views of the Mediterranean, air conditioning and a complete bathroom. For the comfort of residents, the complex, which is excellently located in the heart of Calahonda, has two communal swimming pools, one of Olympic dimensions and one for children, and manicured gardens. There is also a communal parking space and storage room. We invite you to explore this remarkable property!, which boasts significant potential for both financial yield and asset appreciation.