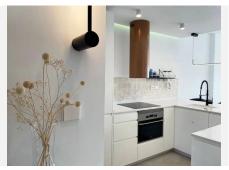

## 

| BEDS | BATHS | BUILT  | TERRACE |
|------|-------|--------|---------|
| 2    | 2     | 106 m² | 25 m²   |

This property is situated in the Riviera Del Sol area, within a well-known gated community with extensive gardens, communal swimming pools and sports facilities. This location is ideal for those seeking a balance between tranquility, security and relaxation at la Costa del Sol. This property has been comprehensively refurbished and is situated on the first floor, offering convenient access to a lift. It benefits from a south-west orientation, ensuring ample natural light and a refreshing atmosphere. The property comprises two generously proportioned, well-lit bedrooms with fitted wardrobes, two complete bathrooms with premium finishes, one of which is en suite to the master bedroom. The open-style kitchen showcases modern design, while the living-dining room is both comfortable and bright, seamlessly connecting to a large L-shaped terrace spanning 25 square metres. This terrace offers picturesque views of the gardens and one of the swimming pools within the complex. The property's water flow is heated by photovoltaic solar energy, and the electricity and air conditioning system components have been recently upgraded to offer energy efficiency. For residents' comfort, there is also a utility room, covered garage and storage room. This property has high appreciation potential and is close to golf courses, gyms and tennis or paddle tennis clubs. It also has a tourist licence. Come and check it out by yourself!