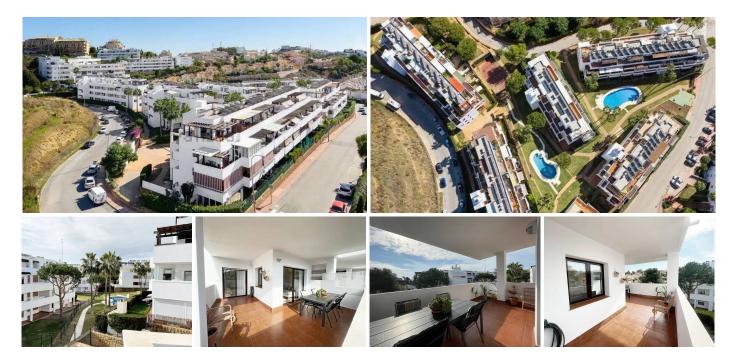

## 

| BEDS | BATHS | BUILT  | TERRACE |
|------|-------|--------|---------|
| 2    | 2     | 106 m² | 25 m²   |

This property is situated in the Riviera Del Sol area, within a well-known gated community with extensive gardens, communal swimming pools and sports facilities. This location is ideal for those seeking a balance between tranquility, security and relaxation at la Costa del Sol. This property has been comprehensively refurbished and is situated on the first floor, offering convenient access to a lift. It benefits from a south-west orientation, ensuring ample natural light and a refreshing atmosphere. The property comprises two generously proportioned, well-lit bedrooms with fitted wardrobes, two complete bathrooms with premium finishes, one of which is en suite to the master bedroom. The open-style kitchen showcases modern design, while the living-dining room is both comfortable and bright, seamlessly connecting to a large L-shaped terrace spanning 25 square metres. This terrace offers picturesque views of the gardens and one of the swimming pools within the complex. The property's water flow is heated by photovoltaic solar energy, and the electricity and air conditioning system components have been recently upgraded to offer energy efficiency. For residents' comfort, there is also a utility room, covered garage and storage room. This property has high appreciation potential and is close to golf courses, gyms and tennis or paddle tennis clubs. It also has a tourist licence. Come and check it out by yourself!