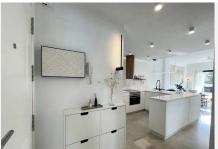

## 

| BEDS | BATHS | BUILT  | TERRACE |
|------|-------|--------|---------|
| 2    | 2     | 106 m² | 25 m²   |

This property is situated in the Riviera Del Sol area, within a well-known gated community with extensive gardens, communal swimming pools and sports facilities. This location is ideal for those seeking a balance between tranquility, security and relaxation at la Costa del Sol. This property has been comprehensively refurbished and is situated on the first floor, offering convenient access to a lift. It benefits from a south-west orientation, ensuring ample natural light and a refreshing atmosphere. The property comprises two generously proportioned, well-lit bedrooms with fitted wardrobes, two complete bathrooms with premium finishes, one of which is en suite to the master bedroom. The open-style kitchen showcases modern design, while the living-dining room is both comfortable and bright, seamlessly connecting to a large L-shaped terrace spanning 25 square metres. This terrace offers picturesque views of the gardens and one of the swimming pools within the complex. The property's water flow is heated by photovoltaic solar energy, and the electricity and air conditioning system components have been recently upgraded to offer energy efficiency. For residents' comfort, there is also a utility room, covered garage and storage room. This property has high appreciation potential and is close to golf courses, gyms and tennis or paddle tennis clubs. It also has a tourist licence. Come and check it out by yourself!