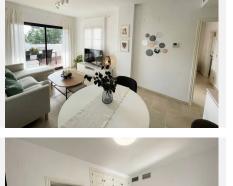

## 

| BEDS | BATHS | BUILT  | TERRACE |
|------|-------|--------|---------|
| 2    | 2     | 106 m² | 25 m²   |

This property is situated in the Riviera Del Sol area, within a well-known gated community with extensive gardens, communal swimming pools and sports facilities. This location is ideal for those seeking a balance between tranquility, security and relaxation at la Costa del Sol. This property has been comprehensively refurbished and is situated on the first floor, offering convenient access to a lift. It benefits from a south-west orientation, ensuring ample natural light and a refreshing atmosphere. The property comprises two generously proportioned, well-lit bedrooms with fitted wardrobes, two complete bathrooms with premium finishes, one of which is en suite to the master bedroom. The open-style kitchen showcases modern design, while the living-dining room is both comfortable and bright, seamlessly connecting to a large L-shaped terrace spanning 25 square metres. This terrace offers picturesque views of the gardens and one of the swimming pools within the complex. The property's water flow is heated by photovoltaic solar energy, and the electricity and air conditioning system components have been recently upgraded to offer energy efficiency. For residents' comfort, there is also a utility room, covered garage and storage room. This property has high appreciation potential and is close to golf courses, gyms and tennis or paddle tennis clubs. It also has a tourist licence. Come and check it out by yourself!