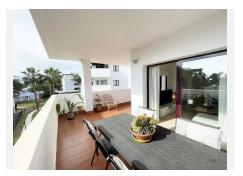

## 

| BEDS | BATHS | BUILT  | TERRACE |
|------|-------|--------|---------|
| 2    | 2     | 106 m² | 25 m²   |

This property is situated in the Riviera Del Sol area, within a well-known gated community with extensive gardens, communal swimming pools and sports facilities. This location is ideal for those seeking a balance between tranquility, security and relaxation at la Costa del Sol. This property has been comprehensively refurbished and is situated on the first floor, offering convenient access to a lift. It benefits from a south-west orientation, ensuring ample natural light and a refreshing atmosphere. The property comprises two generously proportioned, well-lit bedrooms with fitted wardrobes, two complete bathrooms with premium finishes, one of which is en suite to the master bedroom. The open-style kitchen showcases modern design, while the living-dining room is both comfortable and bright, seamlessly connecting to a large L-shaped terrace spanning 25 square metres. This terrace offers picturesque views of the gardens and one of the swimming pools within the complex. The property's water flow is heated by photovoltaic solar energy, and the electricity and air conditioning system components have been recently upgraded to offer energy efficiency. For residents' comfort, there is also a utility room, covered garage and storage room. This property has high appreciation potential and is close to golf courses, gyms and tennis or paddle tennis clubs. It also has a tourist licence. Come and check it out by yourself!