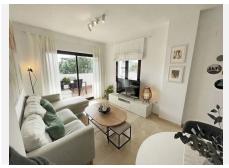

## 

| BEDS | BATHS | BUILT  | TERRACE |
|------|-------|--------|---------|
| 2    | 2     | 106 m² | 25 m²   |

This property is situated in the Riviera Del Sol area, within a well-known gated community with extensive gardens, communal swimming pools and sports facilities. This location is ideal for those seeking a balance between tranquility, security and relaxation at la Costa del Sol. This property has been comprehensively refurbished and is situated on the first floor, offering convenient access to a lift. It benefits from a south-west orientation, ensuring ample natural light and a refreshing atmosphere. The property comprises two generously proportioned, well-lit bedrooms with fitted wardrobes, two complete bathrooms with premium finishes, one of which is en suite to the master bedroom. The open-style kitchen showcases modern design, while the living-dining room is both comfortable and bright, seamlessly connecting to a large L-shaped terrace spanning 25 square metres. This terrace offers picturesque views of the gardens and one of the swimming pools within the complex. The property's water flow is heated by photovoltaic solar energy, and the electricity and air conditioning system components have been recently upgraded to offer energy efficiency. For residents' comfort, there is also a utility room, covered garage and storage room. This property has high appreciation potential and is close to golf courses, gyms and tennis or paddle tennis clubs. It also has a tourist licence. Come and check it out by yourself!