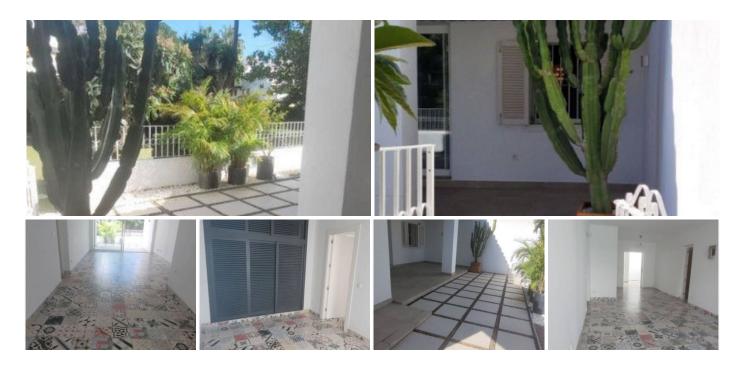

R4909408

Puerto Banús

REF# R4909408 690.000 €

| BEDS | BATHS | BUILT  |
|------|-------|--------|
| 4    | 2     | 180 m² |

This property is located in the heart of the Nueva Andalucía district, offering a prime East-West orientation. It is situated within a tranquil and secure residential area, just a few minutes' drive from the exclusive Puerto Banús. The property is well-served by amenities and infrastructure, including a wide range of services.

This semi-detached property is on one level, with four spacious bedrooms, two complete bathrooms (one en suite with the master bedroom), a terrace with access to the garden, and a kitchen that is furnished, spacious, and enjoys excellent natural light. There is also a laundry and utility area next to the kitchen.

Residents can enjoy the community's swimming pool and well-maintained gardens.