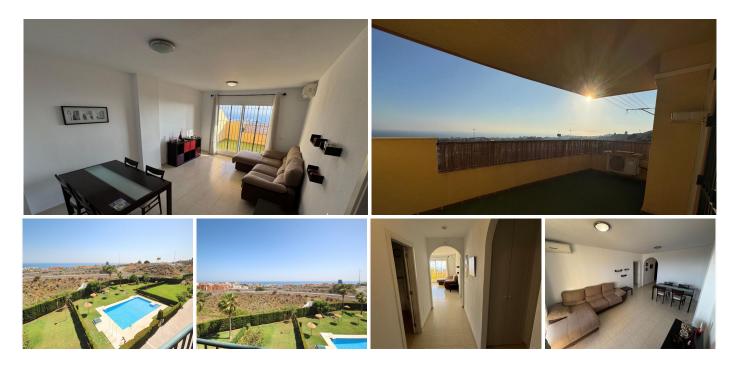

## 

| BEDS | BATHS | BUILT  |
|------|-------|--------|
| 2    | 2     | 110 m² |

This well-presented and comfortable apartment is situated in a secure and tranquil residential complex, just a few minutes' drive from Miraflores Golf Club and a few metres from the Mediterranean motorway. It boasts wide, panoramic views towards Calahonda, Riviera del Sol and the sea. Upon entering, you will find a spacious and bright living/dining room which connects to the main south-facing terrace, offering spectacular views. The kitchen is fully furnished and communicates with a laundry area. The two bedrooms enjoy excellent light and ventilation and both have fitted wardrobes; one of them, the master bedroom, has access to the terrace. The two bathrooms are complete, optimally designed and in perfect condition. For the convenience of residents, the property includes a garage space, lift, storage room and access to a gated community with two communal swimming pools and well-maintained gardens. This property represents an excellent opportunity for those seeking to invest in real estate with high potential for profitability and revaluation due to its excellent location.