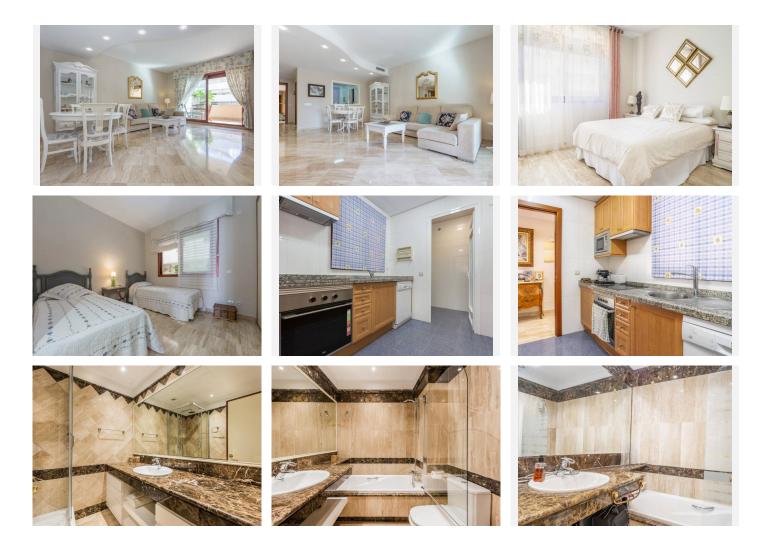

## R4871161 • Cortijo Blanco REF# R4871161 589.000 €

| BEDS | BATHS | BUILT  | TERRACE |
|------|-------|--------|---------|
| 2    | 2     | 111 m² | 16 m²   |

We are pleased to present this exclusive ground floor apartment, situated in a prime location on the beachfront in San Pedro de Alcántara. The property is situated within a renowned building, offering a range of services and infrastructure nearby. The property is situated on the elevated ground floor, offering uninterrupted views of the sea and the surrounding neighbourhood. The property boasts marble floors, which add a touch of luxury, and a spacious terrace, perfect for relaxing on summer evenings. The living and dining room is bright and airy, with a sliding door leading to a 16-square-metre terrace. The kitchen is fully equipped and furnished, with a window connecting it to the living room. Next to the kitchen is a laundry area. The two bedrooms are spacious and well-lit, with fitted wardrobes and excellent ventilation. The ground floor also features two full bathrooms, finished with luxury materials and equipped with underfloor heating. Furthermore, residents will enjoy access to a communal swimming pool with sea views, fibre optic internet, reinforced door, double glazed windows, parking space and storage room.