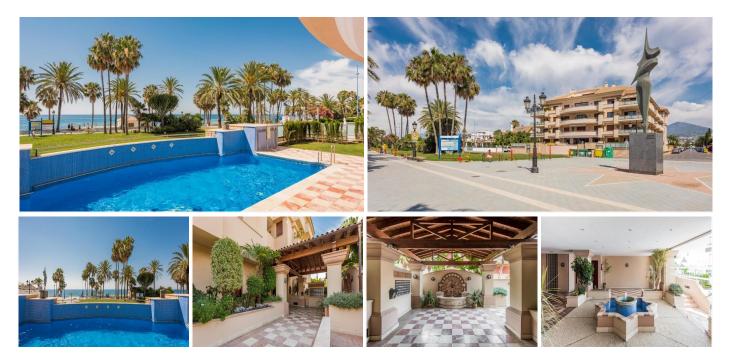

## R4871161 • Cortijo Blanco REF# R4871161 589.000 €

| BEDS | BATHS | BUILT  | TERRACE |
|------|-------|--------|---------|
| 2    | 2     | 111 m² | 16 m²   |

We are pleased to present this exclusive ground floor apartment, situated in a prime location on the beachfront in San Pedro de Alcántara. The property is situated within a renowned building, offering a range of services and infrastructure nearby. The property is situated on the elevated ground floor, offering uninterrupted views of the sea and the surrounding neighbourhood. The property boasts marble floors, which add a touch of luxury, and a spacious terrace, perfect for relaxing on summer evenings. The living and dining room is bright and airy, with a sliding door leading to a 16-square-metre terrace. The kitchen is fully equipped and furnished, with a window connecting it to the living room. Next to the kitchen is a laundry area. The two bedrooms are spacious and well-lit, with fitted wardrobes and excellent ventilation. The ground floor also features two full bathrooms, finished with luxury materials and equipped with underfloor heating. Furthermore, residents will enjoy access to a communal swimming pool with sea views, fibre optic internet, reinforced door, double glazed windows, parking space and storage room.