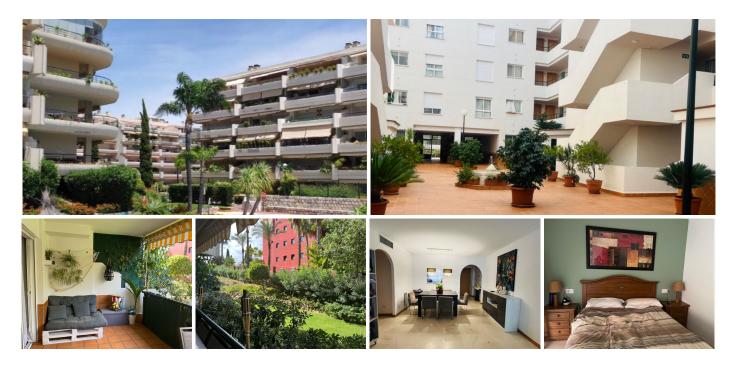

## R4869247 Quadalmina Alta REF# R4869247 355.300 €

| BEDS | BATHS | BUILT  |
|------|-------|--------|
| 2    | 2     | 162 m² |

This ground floor apartment represents an unmissable opportunity for those seeking a property situated in a prime location within the exclusive residential area of Guadalmina Alta. The apartment is positioned in close proximity to the Barceló Marbella Hotel and situated between the San Pedro Golf Club and the Real Club de Golf Guadalmina. The property comprises two bedrooms with fitted wardrobes and two bathrooms, one en suite to the master bedroom. The living/dining room is spacious and welcoming, with access to a covered terrace of 25 square metres offering views towards the gardens next to the hotel. In addition, the kitchen is modern in style, well designed and fully furnished. For the convenience of residents, the property benefits from a garage space and storage room. Furthermore, the residential complex offers 24-hour security, extensive garden areas and a communal swimming pool. This property is ideal for those who enjoy golf and a tranquil lifestyle in one of San Pedro de Alcántara's most sought-after residential locations. We encourage you to arrange a viewing at your earliest convenience.