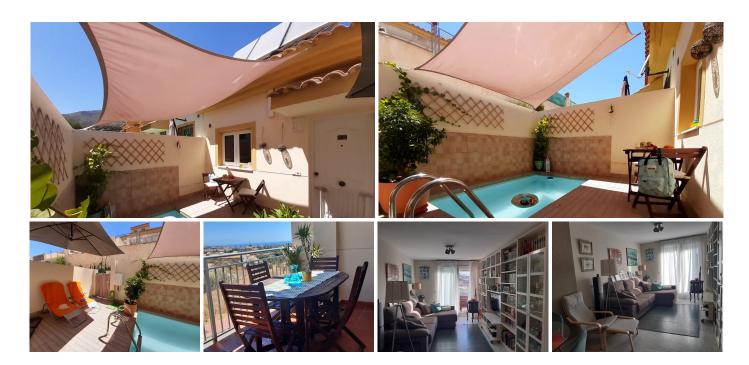

R5052034

Torremuelle

REF# R5052034 487.000 €

| BEDS | BATHS | BUILT  | TERRACE |
|------|-------|--------|---------|
| 3    | 2     | 163 m² | 10 m²   |

Discover the Mediterranean lifestyle in this fantastic three-story townhouse, a gem in the heart of Benalmádena, designed to offer you maximum comfort and privacy. With a private pool inviting you to cool off in complete privacy, this property is a true oasis.

Relax on the terrace overlooking the sea, the perfect place for breakfast or watching the sunsets. Step up to the solarium and enjoy additional space for outdoor entertainment or simply sunbathing in complete privacy.

The location is unbeatable: situated in the best area of Benalmádena, just five minutes from the most coveted beaches, supermarkets, and with quick access to the highway, ensuring exceptional connections to any point on the Costa del Sol.