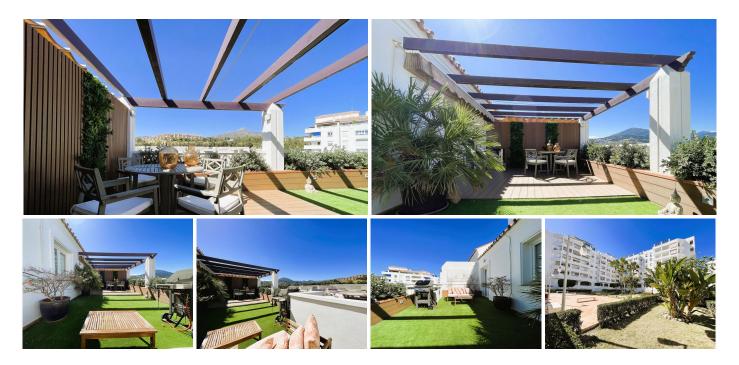

The property comprises two bedrooms and a full bathroom. The large terrace affords views of the mountains, while the living and dining room benefits from excellent natural light and ventilation. The kitchen is spacious, well-equipped and furnished to a high standard.

The building has a lift and gardens, and the community is scheduled to have a swimming pool by 2025. The penthouse also benefits from a storage room and a garage space.