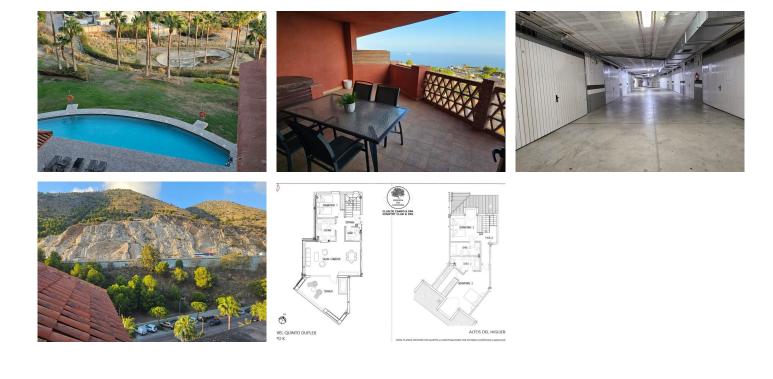

#### REF# R4938481 625.000 €

| BEDS | BATHS | BUILT  | TERRACE |
|------|-------|--------|---------|
| 3    | 3     | 173 m² | 27 m²   |

We present a spacious duplex penthouse for sale in the Altos del Higuerón area, Benalmádena. The house has an entrance with a kitchen, bedroom, bathroom, living room and dining room with access to a beautiful terrace with wonderful open views. We go up to the first floor and find two bedrooms with two bathrooms. Suite. Dressing room in the master bedroom. Built-in wardrobes. Alarm, central air. The house is sold with two closed garage spaces in the same community. Gardens and two community pools. Ready to move in! Next to supermarkets and other services such as pharmacy, restaurants,...... The house is located with easy access to the highway. 10 minutes from the airport and 15 from Malaga capital. 5 minutes by car from the beach. And in compliance with the Decree of the Junta de Andalucía 218/2005 of October 11, it is reported that the notary, registration, ITP and other expenses inherent to the sale are not included in the price. The information provided is indicative, is not binding and has no contractual value. The offer is subject to errors, price changes, availability and/or withdrawal from the market without prior notice. Said information may have undergone modifications that have not yet been incorporated. We suggest you contact the company to obtain the latest data and/or confirm those presented here.