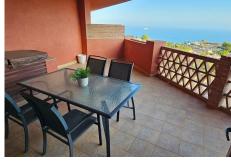

#### REF# R4938481 625.000 €

| BEDS | BATHS | BUILT  | TERRACE |
|------|-------|--------|---------|
| 3    | 3     | 173 m² | 27 m²   |

We present a spacious duplex penthouse for sale in the Altos del Higuerón area, Benalmádena. The house has an entrance with a kitchen, bedroom, bathroom, living room and dining room with access to a beautiful terrace with wonderful open views. We go up to the first floor and find two bedrooms with two bathrooms. Suite. Dressing room in the master bedroom. Built-in wardrobes. Alarm, central air. The house is sold with two closed garage spaces in the same community. Gardens and two community pools. Ready to move in! Next to supermarkets and other services such as pharmacy, restaurants,...... The house is located with easy access to the highway. 10 minutes from the airport and 15 from Malaga capital. 5 minutes by car from the beach. And in compliance with the Decree of the Junta de Andalucía 218/2005 of October 11, it is reported that the notary, registration, ITP and other expenses inherent to the sale are not included in the price. The information provided is indicative, is not binding and has no contractual value. The offer is subject to errors, price changes, availability and/or withdrawal from the market without prior notice. Said information may have undergone modifications that have not yet been incorporated. We suggest you contact the company to obtain the latest data and/or confirm those presented here.