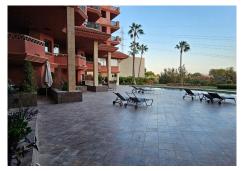

#### REF# R4938481 625.000 €

| BEDS | BATHS | BUILT  | TERRACE |
|------|-------|--------|---------|
| 3    | 3     | 173 m² | 27 m²   |

We present a spacious duplex penthouse for sale in the Altos del Higuerón area, Benalmádena. The house has an entrance with a kitchen, bedroom, bathroom, living room and dining room with access to a beautiful terrace with wonderful open views. We go up to the first floor and find two bedrooms with two bathrooms. Suite. Dressing room in the master bedroom. Built-in wardrobes. Alarm, central air. The house is sold with two closed garage spaces in the same community. Gardens and two community pools. Ready to move in! Next to supermarkets and other services such as pharmacy, restaurants,...... The house is located with easy access to the highway. 10 minutes from the airport and 15 from Malaga capital. 5 minutes by car from the beach. And in compliance with the Decree of the Junta de Andalucía 218/2005 of October 11, it is reported that the notary, registration, ITP and other expenses inherent to the sale are not included in the price. The information provided is indicative, is not binding and has no contractual value. The offer is subject to errors, price changes, availability and/or withdrawal from the market without prior notice. Said information may have undergone modifications that have not yet been incorporated. We suggest you contact the company to obtain the latest data and/or confirm those presented here.