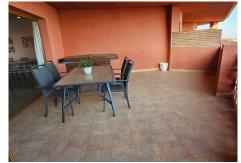

#### REF# R4938481 625.000 €

| BEDS | BATHS | BUILT  | TERRACE |
|------|-------|--------|---------|
| 3    | 3     | 173 m² | 27 m²   |

We present a spacious duplex penthouse for sale in the Altos del Higuerón area, Benalmádena. The house has an entrance with a kitchen, bedroom, bathroom, living room and dining room with access to a beautiful terrace with wonderful open views. We go up to the first floor and find two bedrooms with two bathrooms. Suite. Dressing room in the master bedroom. Built-in wardrobes. Alarm, central air. The house is sold with two closed garage spaces in the same community. Gardens and two community pools. Ready to move in! Next to supermarkets and other services such as pharmacy, restaurants,...... The house is located with easy access to the highway. 10 minutes from the airport and 15 from Malaga capital. 5 minutes by car from the beach. And in compliance with the Decree of the Junta de Andalucía 218/2005 of October 11, it is reported that the notary, registration, ITP and other expenses inherent to the sale are not included in the price. The information provided is indicative, is not binding and has no contractual value. The offer is subject to errors, price changes, availability and/or withdrawal from the market without prior notice. Said information may have undergone modifications that have not yet been incorporated. We suggest you contact the company to obtain the latest data and/or confirm those presented here.