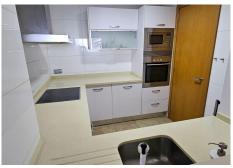

#### REF# R4938481 625.000 €

| BEDS | BATHS | BUILT  | TERRACE |
|------|-------|--------|---------|
| 3    | 3     | 173 m² | 27 m²   |

We present a spacious duplex penthouse for sale in the Altos del Higuerón area, Benalmádena. The house has an entrance with a kitchen, bedroom, bathroom, living room and dining room with access to a beautiful terrace with wonderful open views. We go up to the first floor and find two bedrooms with two bathrooms. Suite. Dressing room in the master bedroom. Built-in wardrobes. Alarm, central air. The house is sold with two closed garage spaces in the same community. Gardens and two community pools. Ready to move in! Next to supermarkets and other services such as pharmacy, restaurants,...... The house is located with easy access to the highway. 10 minutes from the airport and 15 from Malaga capital. 5 minutes by car from the beach. And in compliance with the Decree of the Junta de Andalucía 218/2005 of October 11, it is reported that the notary, registration, ITP and other expenses inherent to the sale are not included in the price. The information provided is indicative, is not binding and has no contractual value. The offer is subject to errors, price changes, availability and/or withdrawal from the market without prior notice. Said information may have undergone modifications that have not yet been incorporated. We suggest you contact the company to obtain the latest data and/or confirm those presented here.