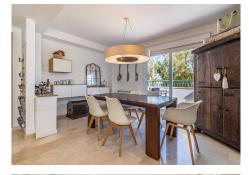

## R4870951

Guadalmina Baja

REF# R4870951 690.000 €

| BEDS | BATHS | BUILT  | TERRACE |
|------|-------|--------|---------|
| 5    | 5     | 165 m² | 37 m²   |

This stunning and spacious duplex penthouse in the prestigious area of Guadalmina Baja, within walking distance to the Golden Mile, Puerto Banus and the beach, and just a short stroll to all amenities, restaurants, and golf course. Upon entering, you are greeted by a charming and modern elegant living room with a wonderful adjoining dining area, perfect for dinners with family and friends. In addition to this, this ground floor offers two spacious bedrooms, two bathrooms, one en-suite and one guest bathroom, and for food lovers a kitchen where you can enjoy your own creations. This floor is surrounded by a large terrace that provides light all day long. From this ground floor we continue to the first floor via a wide and comfortable staircase, where we will find another three bedrooms, one of them the master bedroom with en suite bathroom and a large storage space that connects through two large windows to two large terraces. The other two bedrooms on this first floor also have full en-suite bathrooms ensuring privacy and comfort for all guests. The gated community offers communal parking all year round and the property also has two private parking spaces and a storage room attached with direct access from the same building. This duplex penthouse offers all modern comforts in a tranquil environment. With its intelligent layout and luxurious features, it is the perfect place for those looking for an elegant and functional space at the same time.