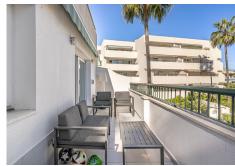

## R4870951

Guadalmina Baja

REF# R4870951 690.000 €

| BEDS | BATHS | BUILT  | TERRACE |
|------|-------|--------|---------|
| 5    | 5     | 165 m² | 37 m²   |

This stunning and spacious duplex penthouse in the prestigious area of Guadalmina Baja, within walking distance to the Golden Mile, Puerto Banus and the beach, and just a short stroll to all amenities, restaurants, and golf course. Upon entering, you are greeted by a charming and modern elegant living room with a wonderful adjoining dining area, perfect for dinners with family and friends. In addition to this, this ground floor offers two spacious bedrooms, two bathrooms, one en-suite and one guest bathroom, and for food lovers a kitchen where you can enjoy your own creations. This floor is surrounded by a large terrace that provides light all day long. From this ground floor we continue to the first floor via a wide and comfortable staircase, where we will find another three bedrooms, one of them the master bedroom with en suite bathroom and a large storage space that connects through two large windows to two large terraces. The other two bedrooms on this first floor also have full en-suite bathrooms ensuring privacy and comfort for all guests. The gated community offers communal parking all year round and the property also has two private parking spaces and a storage room attached with direct access from the same building. This duplex penthouse offers all modern comforts in a tranquil environment. With its intelligent layout and luxurious features, it is the perfect place for those looking for an elegant and functional space at the same time.