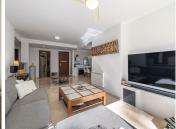

## R4870951

Guadalmina Baja

REF# R4870951 690.000 €

| BEDS | BATHS | BUILT  | TERRACE |
|------|-------|--------|---------|
| 5    | 5     | 165 m² | 37 m²   |

This stunning and spacious duplex penthouse in the prestigious area of Guadalmina Baja, within walking distance to the Golden Mile, Puerto Banus and the beach, and just a short stroll to all amenities, restaurants, and golf course. Upon entering, you are greeted by a charming and modern elegant living room with a wonderful adjoining dining area, perfect for dinners with family and friends. In addition to this, this ground floor offers two spacious bedrooms, two bathrooms, one en-suite and one guest bathroom, and for food lovers a kitchen where you can enjoy your own creations. This floor is surrounded by a large terrace that provides light all day long. From this ground floor we continue to the first floor via a wide and comfortable staircase, where we will find another three bedrooms, one of them the master bedroom with en suite bathroom and a large storage space that connects through two large windows to two large terraces. The other two bedrooms on this first floor also have full en-suite bathrooms ensuring privacy and comfort for all guests. The gated community offers communal parking all year round and the property also has two private parking spaces and a storage room attached with direct access from the same building. This duplex penthouse offers all modern comforts in a tranquil environment. With its intelligent layout and luxurious features, it is the perfect place for those looking for an elegant and functional space at the same time.