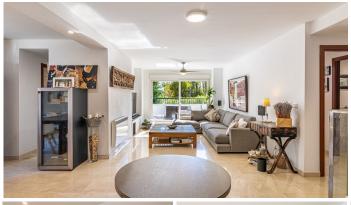

## R4870951

Guadalmina Baja

REF# R4870951 690.000 €

| BEDS | BATHS | BUILT  | TERRACE |
|------|-------|--------|---------|
| 5    | 5     | 165 m² | 37 m²   |

This stunning and spacious duplex penthouse in the prestigious area of Guadalmina Baja, within walking distance to the Golden Mile, Puerto Banus and the beach, and just a short stroll to all amenities, restaurants, and golf course. Upon entering, you are greeted by a charming and modern elegant living room with a wonderful adjoining dining area, perfect for dinners with family and friends. In addition to this, this ground floor offers two spacious bedrooms, two bathrooms, one en-suite and one guest bathroom, and for food lovers a kitchen where you can enjoy your own creations. This floor is surrounded by a large terrace that provides light all day long. From this ground floor we continue to the first floor via a wide and comfortable staircase, where we will find another three bedrooms, one of them the master bedroom with en suite bathroom and a large storage space that connects through two large windows to two large terraces. The other two bedrooms on this first floor also have full en-suite bathrooms ensuring privacy and comfort for all guests. The gated community offers communal parking all year round and the property also has two private parking spaces and a storage room attached with direct access from the same building. This duplex penthouse offers all modern comforts in a tranquil environment. With its intelligent layout and luxurious features, it is the perfect place for those looking for an elegant and functional space at the same time.