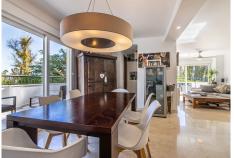

## R4870951

Guadalmina Baja

REF# R4870951 690.000 €

| BEDS | BATHS | BUILT  | TERRACE |
|------|-------|--------|---------|
| 5    | 5     | 165 m² | 37 m²   |

This stunning and spacious duplex penthouse in the prestigious area of Guadalmina Baja, within walking distance to the Golden Mile, Puerto Banus and the beach, and just a short stroll to all amenities, restaurants, and golf course. Upon entering, you are greeted by a charming and modern elegant living room with a wonderful adjoining dining area, perfect for dinners with family and friends. In addition to this, this ground floor offers two spacious bedrooms, two bathrooms, one en-suite and one guest bathroom, and for food lovers a kitchen where you can enjoy your own creations. This floor is surrounded by a large terrace that provides light all day long. From this ground floor we continue to the first floor via a wide and comfortable staircase, where we will find another three bedrooms, one of them the master bedroom with en suite bathroom and a large storage space that connects through two large windows to two large terraces. The other two bedrooms on this first floor also have full en-suite bathrooms ensuring privacy and comfort for all guests. The gated community offers communal parking all year round and the property also has two private parking spaces and a storage room attached with direct access from the same building. This duplex penthouse offers all modern comforts in a tranquil environment. With its intelligent layout and luxurious features, it is the perfect place for those looking for an elegant and functional space at the same time.