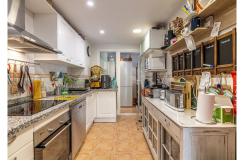

## R4870951

Guadalmina Baja

REF# R4870951 690.000 €

| BEDS | BATHS | BUILT  | TERRACE |
|------|-------|--------|---------|
| 5    | 5     | 165 m² | 37 m²   |

This stunning and spacious duplex penthouse in the prestigious area of Guadalmina Baja, within walking distance to the Golden Mile, Puerto Banus and the beach, and just a short stroll to all amenities, restaurants, and golf course. Upon entering, you are greeted by a charming and modern elegant living room with a wonderful adjoining dining area, perfect for dinners with family and friends. In addition to this, this ground floor offers two spacious bedrooms, two bathrooms, one en-suite and one guest bathroom, and for food lovers a kitchen where you can enjoy your own creations. This floor is surrounded by a large terrace that provides light all day long. From this ground floor we continue to the first floor via a wide and comfortable staircase, where we will find another three bedrooms, one of them the master bedroom with en suite bathroom and a large storage space that connects through two large windows to two large terraces. The other two bedrooms on this first floor also have full en-suite bathrooms ensuring privacy and comfort for all guests. The gated community offers communal parking all year round and the property also has two private parking spaces and a storage room attached with direct access from the same building. This duplex penthouse offers all modern comforts in a tranquil environment. With its intelligent layout and luxurious features, it is the perfect place for those looking for an elegant and functional space at the same time.