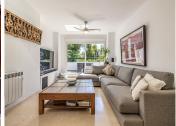

## R4870951

Guadalmina Baja

REF# R4870951 690.000 €

| BEDS | BATHS | BUILT  | TERRACE |
|------|-------|--------|---------|
| 5    | 5     | 165 m² | 37 m²   |

This stunning and spacious duplex penthouse in the prestigious area of Guadalmina Baja, within walking distance to the Golden Mile, Puerto Banus and the beach, and just a short stroll to all amenities, restaurants, and golf course. Upon entering, you are greeted by a charming and modern elegant living room with a wonderful adjoining dining area, perfect for dinners with family and friends. In addition to this, this ground floor offers two spacious bedrooms, two bathrooms, one en-suite and one guest bathroom, and for food lovers a kitchen where you can enjoy your own creations. This floor is surrounded by a large terrace that provides light all day long. From this ground floor we continue to the first floor via a wide and comfortable staircase, where we will find another three bedrooms, one of them the master bedroom with en suite bathroom and a large storage space that connects through two large windows to two large terraces. The other two bedrooms on this first floor also have full en-suite bathrooms ensuring privacy and comfort for all guests. The gated community offers communal parking all year round and the property also has two private parking spaces and a storage room attached with direct access from the same building. This duplex penthouse offers all modern comforts in a tranquil environment. With its intelligent layout and luxurious features, it is the perfect place for those looking for an elegant and functional space at the same time.