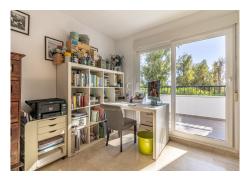

## R4870951

Guadalmina Baja

REF# R4870951 690.000 €

| BEDS | BATHS | BUILT  | TERRACE |
|------|-------|--------|---------|
| 5    | 5     | 165 m² | 37 m²   |

This stunning and spacious duplex penthouse in the prestigious area of Guadalmina Baja, within walking distance to the Golden Mile, Puerto Banus and the beach, and just a short stroll to all amenities, restaurants, and golf course. Upon entering, you are greeted by a charming and modern elegant living room with a wonderful adjoining dining area, perfect for dinners with family and friends. In addition to this, this ground floor offers two spacious bedrooms, two bathrooms, one en-suite and one guest bathroom, and for food lovers a kitchen where you can enjoy your own creations. This floor is surrounded by a large terrace that provides light all day long. From this ground floor we continue to the first floor via a wide and comfortable staircase, where we will find another three bedrooms, one of them the master bedroom with en suite bathroom and a large storage space that connects through two large windows to two large terraces. The other two bedrooms on this first floor also have full en-suite bathrooms ensuring privacy and comfort for all guests. The gated community offers communal parking all year round and the property also has two private parking spaces and a storage room attached with direct access from the same building. This duplex penthouse offers all modern comforts in a tranquil environment. With its intelligent layout and luxurious features, it is the perfect place for those looking for an elegant and functional space at the same time.