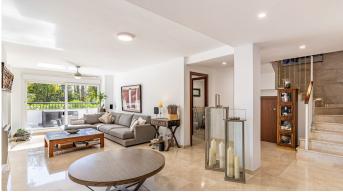

## R4870951

Guadalmina Baja

REF# R4870951 690.000 €

| BEDS | BATHS | BUILT  | TERRACE |
|------|-------|--------|---------|
| 5    | 5     | 165 m² | 37 m²   |

This stunning and spacious duplex penthouse in the prestigious area of Guadalmina Baja, within walking distance to the Golden Mile, Puerto Banus and the beach, and just a short stroll to all amenities, restaurants, and golf course. Upon entering, you are greeted by a charming and modern elegant living room with a wonderful adjoining dining area, perfect for dinners with family and friends. In addition to this, this ground floor offers two spacious bedrooms, two bathrooms, one en-suite and one guest bathroom, and for food lovers a kitchen where you can enjoy your own creations. This floor is surrounded by a large terrace that provides light all day long. From this ground floor we continue to the first floor via a wide and comfortable staircase, where we will find another three bedrooms, one of them the master bedroom with en suite bathroom and a large storage space that connects through two large windows to two large terraces. The other two bedrooms on this first floor also have full en-suite bathrooms ensuring privacy and comfort for all guests. The gated community offers communal parking all year round and the property also has two private parking spaces and a storage room attached with direct access from the same building. This duplex penthouse offers all modern comforts in a tranquil environment. With its intelligent layout and luxurious features, it is the perfect place for those looking for an elegant and functional space at the same time.