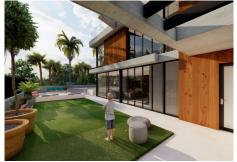

This unique new built (under construction) contemporary villa in concrete style provides the ultimate luxury open plan living. Located in the beautiful heart of Nueva Andalucia just a a minute away from Puerto Banus, walking distance to shops and to the Puerto Banus and short driving distance from Marbella center and San Pedro. Designed across 4 floors, all accessible through the private elevator, the property offers 5 bedrooms and 5 bathrooms each with an outdoor terrace. Entrance level boasts of a large and spacious parking level for 4+2 cars with double height ceilings and a 2 bedrooms guest aparment + a studio with bathroom on street level. Welcoming exteriors include a manicured garden which surrounds the entrrance and main entrance with water heated pool, cozy lounge areas, an outdoor dining area completed with its own outdoor kitchen and BBQ area for al fresco dining and fire place with chill out area. On the second floor you will find a 2 en-suite bedrooms and a hanging gallery, with ulta heigh ceilling downlooking the impressive living area. The generous master suite is completed with a walk-in shower, stand alone bath and an expansive walk-in wardrobe. A large outdoor sun terrace overlooks the pool and garden with access to the roof terrace. An expansive area with 3 separate terraces, giving you even more options for sunbathing and dining, while enjoying the breathtaking Sea and Mountain and landscape views. Construcion has been started and will be finished end of July 2024.