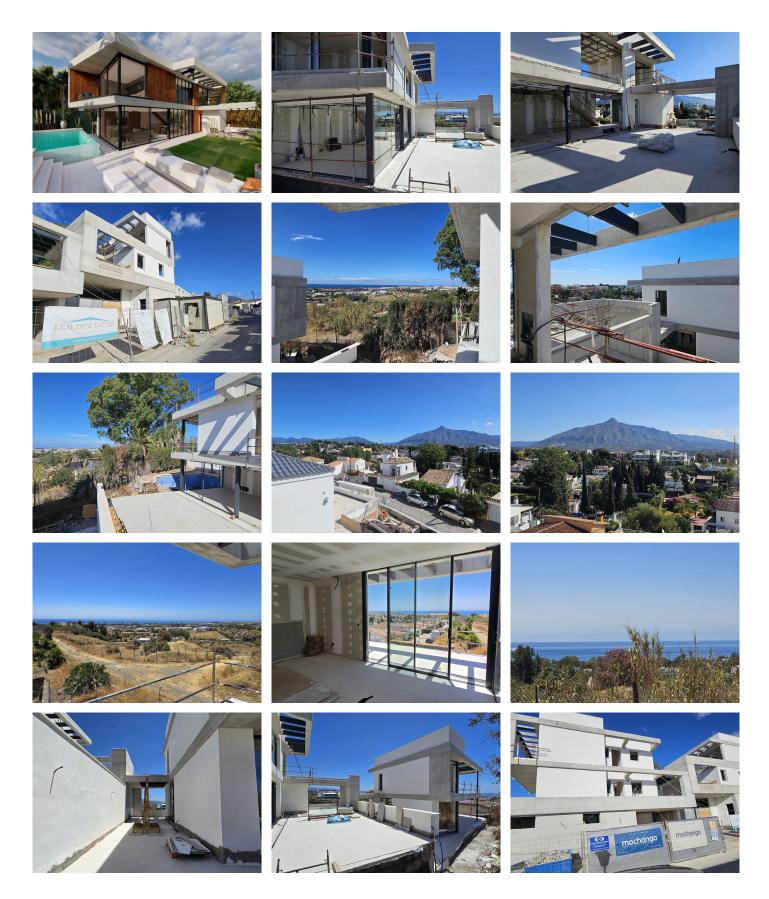

Nueva Andalucía

REF# R4775758 2.950.000 €

| BEDS | BATHS | BUILT  | PLOT   | TERRACE            |
|------|-------|--------|--------|--------------------|
| 5    | 5     | 287 m² | 400 m² | 100 m <sup>2</sup> |

This unique new built (under construction) contemporary villa in concrete style provides the ultimate luxury open plan living. Located in the beautiful heart of Nueva Andalucia just a a minute away from Puerto Banus, walking distance to shops and to the Puerto Banus and short driving distance from Marbella center and San Pedro. Designed across 4 floors, all accessible through the private elevator, the property offers 5 bedrooms and 5 bathrooms each with an outdoor terrace. Entrance level boasts of a large and spacious parking level for 4+2 cars with double height ceilings and a 2 bedrooms guest aparment + a studio with bathroom on street level. Welcoming exteriors include a manicured garden which surrounds the entrrance and main entrance with water heated pool, cozy lounge areas, an outdoor dining area completed with its own outdoor kitchen and BBQ area for al fresco dining and fire place with chill out area. On the second floor you will find a 2 en-suite bedrooms and a hanging gallery, with ulta heigh ceilling downlooking the impressive living area. The generous master suite is completed with a walk-in shower, stand alone bath and an expansive walk-in wardrobe. A large outdoor sun terrace overlooks the pool and garden with access to the roof terrace. An expansive area with 3 separate terraces, giving you even more options for sunbathing and dining, while enjoying the breathtaking Sea and Mountain and landscape views. Construcion has been started and will be finished end of July 2024.