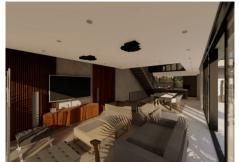

This unique new built (under construction) contemporary villa in concrete style provides the ultimate luxury open plan living. Located in the beautiful heart of Nueva Andalucia just a a minute away from Puerto Banus, walking distance to shops and to the Puerto Banus and short driving distance from Marbella center and San Pedro. Designed across 4 floors, all accessible through the private elevator, the property offers 5 bedrooms and 5 bathrooms each with an outdoor terrace. Entrance level boasts of a large and spacious parking level for 4+2 cars with double height ceilings and a 2 bedrooms guest aparment + a studio with bathroom on street level. Welcoming exteriors include a manicured garden which surrounds the entrrance and main entrance with water heated pool, cozy lounge areas, an outdoor dining area completed with its own outdoor kitchen and BBQ area for al fresco dining and fire place with chill out area. On the second floor you will find a 2 en-suite bedrooms and a hanging gallery, with ulta heigh ceilling downlooking the impressive living area. The generous master suite is completed with a walk-in shower, stand alone bath and an expansive walk-in wardrobe. A large outdoor sun terrace overlooks the pool and garden with access to the roof terrace. An expansive area with 3 separate terraces, giving you even more options for sunbathing and dining, while enjoying the breathtaking Sea and Mountain and landscape views. Construcion has been started and will be finished end of July 2024.