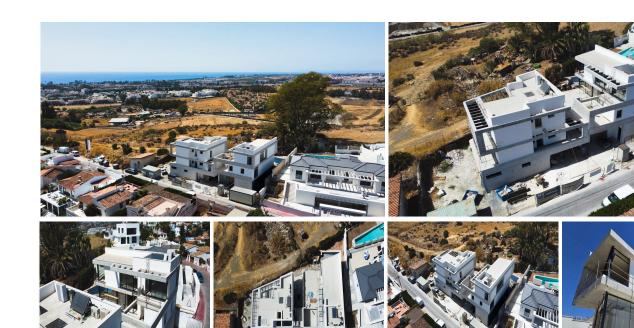

Nueva Andalucía

REF# R4775758 2.950.000 €

| BEDS | BATHS | BUILT  | PLOT   | TERRACE            |
|------|-------|--------|--------|--------------------|
| 5    | 5     | 287 m² | 400 m² | 100 m <sup>2</sup> |

This unique new built (under construction) contemporary villa in concrete style provides the ultimate luxury open plan living. Located in the beautiful heart of Nueva Andalucia just a a minute away from Puerto Banus, walking distance to shops and to the Puerto Banus and short driving distance from Marbella center and San Pedro. Designed across 4 floors, all accessible through the private elevator, the property offers 5 bedrooms and 5 bathrooms each with an outdoor terrace. Entrance level boasts of a large and spacious parking level for 4+2 cars with double height ceilings and a 2 bedrooms guest aparment + a studio with bathroom on street level. Welcoming exteriors include a manicured garden which surrounds the entrrance and main entrance with water heated pool, cozy lounge areas, an outdoor dining area completed with its own outdoor kitchen and BBQ area for al fresco dining and fire place with chill out area. On the second floor you will find a 2 en-suite bedrooms and a hanging gallery, with ulta heigh ceilling downlooking the impressive living area. The generous master suite is completed with a walk-in shower, stand alone bath and an expansive walk-in wardrobe. A large outdoor sun terrace overlooks the pool and garden with access to the roof terrace. An expansive area with 3 separate terraces, giving you even more options for sunbathing and dining, while enjoying the breathtaking Sea and Mountain and landscape views. Construcion has been started and will be finished end of July 2024.