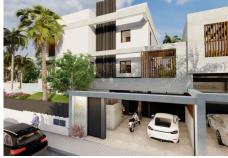

This unique new built (under construction) contemporary villa in concrete style provides the ultimate luxury open plan living. Located in the beautiful heart of Nueva Andalucia just a a minute away from Puerto Banus, walking distance to shops and to the Puerto Banus and short driving distance from Marbella center and San Pedro. Designed across 4 floors, all accessible through the private elevator, the property offers 4 bedrooms and 5 bathrooms each with an outdoor terrace. Entrance level boasts of a large and spacious parking level for 4+2 cars with double height ceilings and a 2 bedrooms guest aparment + a studio with bathroom on street level. Welcoming exteriors include a manicured garden which surrounds the entrrance and main entrance with water heated pool, cozy lounge areas, an outdoor dining area completed with its own outdoor kitchen and BBQ area for al fresco dining and fire place with chill out area. On the second floor you will find a 2 en-suite bedrooms and a hanging gallery, with ulta heigh ceilling downlooking the impressive living area. The generous master suite is completed with a walk-in shower, stand alone bath and an expansive walk-in wardrobe. A large outdoor sun terrace overlooks the pool and garden with access to the roof terrace. An expansive area with 3 separate terraces, giving you even more options for sunbathing and dining, while enjoying the breathtaking Sea and Mountain and landscape views. Construction has been started and will be finished end of July 2024.