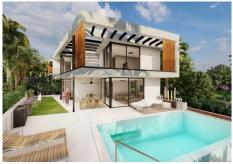

This unique new built (under construction) contemporary villa in concrete style provides the ultimate luxury open plan living. Located in the beautiful heart of Nueva Andalucia just a a minute away from Puerto Banus, walking distance to shops and to the Puerto Banus and short driving distance from Marbella center and San Pedro. Designed across 4 floors, all accessible through the private elevator, the property offers 4 bedrooms and 5 bathrooms each with an outdoor terrace. Entrance level boasts of a large and spacious parking level for 4+2 cars with double height ceilings and a 2 bedrooms guest aparment + a studio with bathroom on street level. Welcoming exteriors include a manicured garden which surrounds the entrrance and main entrance with water heated pool, cozy lounge areas, an outdoor dining area completed with its own outdoor kitchen and BBQ area for al fresco dining and fire place with chill out area. On the second floor you will find a 2 en-suite bedrooms and a hanging gallery, with ulta heigh ceilling downlooking the impressive living area. The generous master suite is completed with a walk-in shower, stand alone bath and an expansive walk-in wardrobe. A large outdoor sun terrace overlooks the pool and garden with access to the roof terrace. An expansive area with 3 separate terraces, giving you even more options for sunbathing and dining, while enjoying the breathtaking Sea and Mountain and landscape views. Construction has been started and will be finished end of July 2024.