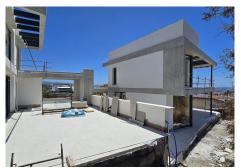

This unique new built (under construction) contemporary villa in concrete style provides the ultimate luxury open plan living. Located in the beautiful heart of Nueva Andalucia just a a minute away from Puerto Banus, walking distance to shops and to the Puerto Banus and short driving distance from Marbella center and San Pedro. Designed across 4 floors, all accessible through the private elevator, the property offers 4 bedrooms and 5 bathrooms each with an outdoor terrace. Entrance level boasts of a large and spacious parking level for 4+2 cars with double height ceilings and a 2 bedrooms guest aparment + a studio with bathroom on street level. Welcoming exteriors include a manicured garden which surrounds the entrrance and main entrance with water heated pool, cozy lounge areas, an outdoor dining area completed with its own outdoor kitchen and BBQ area for al fresco dining and fire place with chill out area. On the second floor you will find a 2 en-suite bedrooms and a hanging gallery, with ulta heigh ceilling downlooking the impressive living area. The generous master suite is completed with a walk-in shower, stand alone bath and an expansive walk-in wardrobe. A large outdoor sun terrace overlooks the pool and garden with access to the roof terrace. An expansive area with 3 separate terraces, giving you even more options for sunbathing and dining, while enjoying the breathtaking Sea and Mountain and landscape views. Construction has been started and will be finished end of July 2024.