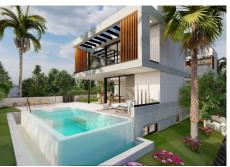

This unique new built (under construction) contemporary villa in concrete style provides the ultimate luxury open plan living. Located in the beautiful heart of Nueva Andalucia just a a minute away from Puerto Banus, walking distance to shops and to the Puerto Banus and short driving distance from Marbella center and San Pedro. Designed across 4 floors, all accessible through the private elevator, the property offers 4 bedrooms and 5 bathrooms each with an outdoor terrace. Entrance level boasts of a large and spacious parking level for 4+2 cars with double height ceilings and a 2 bedrooms guest aparment + a studio with bathroom on street level. Welcoming exteriors include a manicured garden which surrounds the entrrance and main entrance with water heated pool, cozy lounge areas, an outdoor dining area completed with its own outdoor kitchen and BBQ area for al fresco dining and fire place with chill out area. On the second floor you will find a 2 en-suite bedrooms and a hanging gallery, with ulta heigh ceilling downlooking the impressive living area. The generous master suite is completed with a walk-in shower, stand alone bath and an expansive walk-in wardrobe. A large outdoor sun terrace overlooks the pool and garden with access to the roof terrace. An expansive area with 3 separate terraces, giving you even more options for sunbathing and dining, while enjoying the breathtaking Sea and Mountain and landscape views. Construction has been started and will be finished end of July 2024.