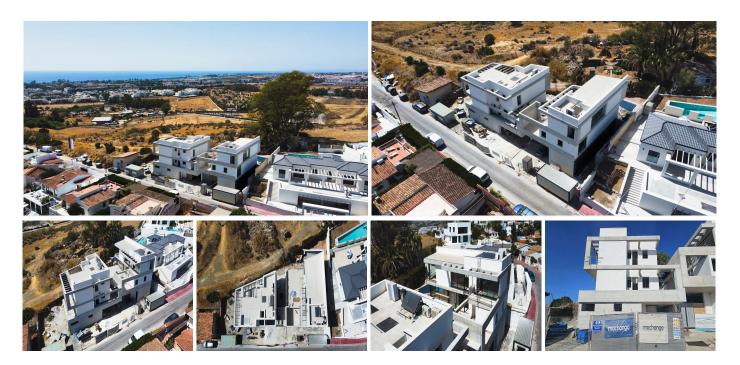

## IDILIQ ESTATES

R4775752 • Nueva Andalucía

REF# R4775752 3.200.000 €

| BEDS | BATHS | BUILT  | PLOT               | TERRACE |
|------|-------|--------|--------------------|---------|
| 4    | 5     | 268 m² | 400 m <sup>2</sup> | 100 m²  |

This unique new built (under construction) contemporary villa in concrete style provides the ultimate luxury open plan living. Located in the beautiful heart of Nueva Andalucia just a a minute away from Puerto Banus, walking distance to shops and to the Puerto Banus and short driving distance from Marbella center and San Pedro. Designed across 4 floors, all accessible through the private elevator, the property offers 4 bedrooms and 5 bathrooms each with an outdoor terrace. Entrance level boasts of a large and spacious parking level for 4+2 cars with double height ceilings and a 2 bedrooms guest aparment + a studio with bathroom on street level. Welcoming exteriors include a manicured garden which surrounds the entrrance and main entrance with water heated pool, cozy lounge areas, an outdoor dining area completed with its own outdoor kitchen and BBQ area for al fresco dining and fire place with chill out area. On the second floor you will find a 2 en-suite bedrooms and a hanging gallery, with ulta heigh ceilling downlooking the impressive living area. The generous master suite is completed with a walk-in shower, stand alone bath and an expansive walk-in wardrobe. A large outdoor sun terrace overlooks the pool and garden with access to the roof terrace. An expansive area with 3 separate terraces, giving you even more options for sunbathing and dining, while enjoying the breathtaking Sea and Mountain and landscape views. Construction has been started and will be finished end of July 2024.