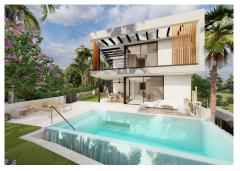

This unique new built (under construction) contemporary villa in concrete style provides the ultimate luxury open plan living. Located in the beautiful heart of Nueva Andalucia just a a minute away from Puerto Banus, walking distance to shops and to the Puerto Banus and short driving distance from Marbella center and San Pedro. Designed across 4 floors, all accessible through the private elevator, the property offers 4 bedrooms and 5 bathrooms each with an outdoor terrace. Entrance level boasts of a large and spacious parking level for 4+2 cars with double height ceilings and a 2 bedrooms guest aparment + a studio with bathroom on street level. Welcoming exteriors include a manicured garden which surrounds the entrrance and main entrance with water heated pool, cozy lounge areas, an outdoor dining area completed with its own outdoor kitchen and BBQ area for al fresco dining and fire place with chill out area. On the second floor you will find a 2 en-suite bedrooms and a hanging gallery, with ulta heigh ceilling downlooking the impressive living area. The generous master suite is completed with a walk-in shower, stand alone bath and an expansive walk-in wardrobe. A large outdoor sun terrace overlooks the pool and garden with access to the roof terrace. An expansive area with 3 separate terraces, giving you even more options for sunbathing and dining, while enjoying the breathtaking Sea and Mountain and landscape views. Construction has been started and will be finished end of July 2024.