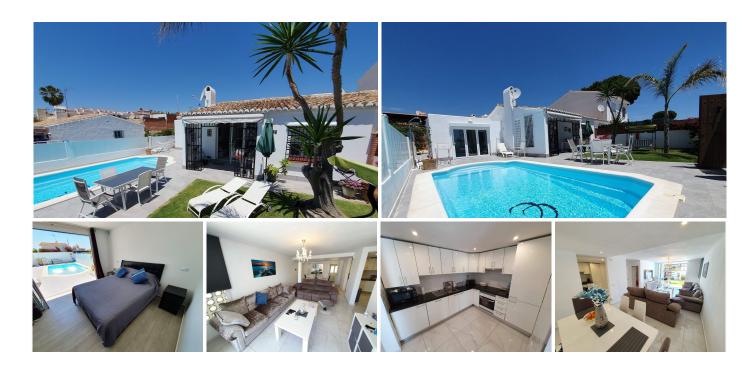

## R4880620

Calypso

REF# R4880620 545.000 €

| BEDS | BATHS | BUILT | PLOT               | TERRACE |
|------|-------|-------|--------------------|---------|
| 4    | 3     | 80 m² | 160 m <sup>2</sup> | 20 m²   |

Discover your dream home in the heart of Calypso, just a leisurely 5-minute stroll from vibrant shops, lively bars, and the sun-kissed beach. Originally built in 1960 as a cosy 2-bedroom retreat, this property was thoughtfully extended in 2017 to create a spacious 4-bedroom, 3-bathroom haven. The bungalow boasts a private pool and garden, perfect for family gatherings or quiet relaxation. Set on a generous plot of 240 square metres, this home has been renovated to an exceptional standard, ensuring comfort and style throughout. Enjoy breathtaking sea views from the expansive 10-metre roof terrace, an ideal spot for entertaining or unwinding after a long day. With built-in wardrobes and efficient electric heating and cooling, this property offers both practicality and luxury. Whether you're seeking a permanent residence or a holiday escape, this south-facing gem is sure to impress. Embrace the perfect blend of modern living and coastal charm in this beautiful Calypso bungalow. Don't miss out on this unique opportunity to own a piece of paradise!