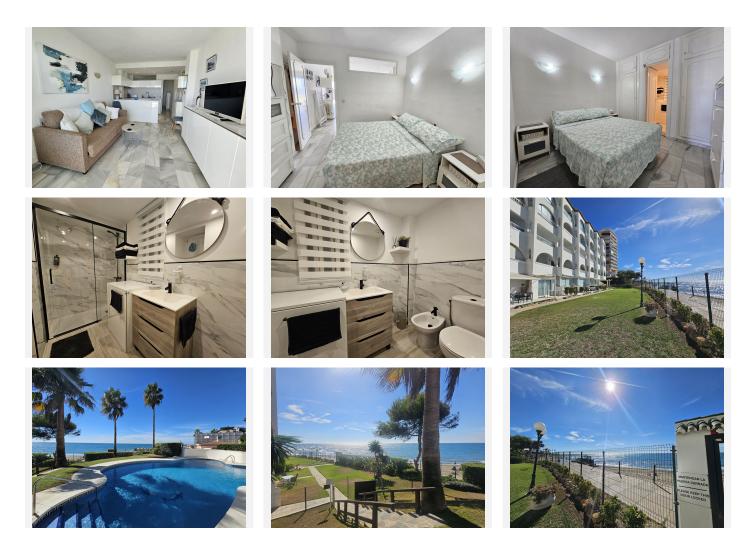

## Calahonda

REF# R4851484 259.500 €

| BEDS | BATHS | BUILT | TERRACE |
|------|-------|-------|---------|
| 1    | 1     | 40 m² | 6 m²    |

Charming Beachfront Apartment in Prime Location Discover the perfect coastal retreat with this stunning ground floor apartment nestled in a sought-after urbanisation. Boasting 40 m<sup>2</sup> of beautifully crafted living space, this one-bedroom gem offers an open plan kitchen with breathtaking sea views, recently renovated to the highest standards. The bedroom features fitted wardrobes, while the luxurious bathroom has been tastefully updated. Step out onto your covered and open terraces, ideal for soaking up the sun or enjoying al fresco dining. With direct access to the boardwalk and beach through a secure gate, this property is perfectly positioned for those who love the sea. Enjoy the convenience of nearby bars, restaurants, and shops, as well as street parking and bus stops offering easy transport links to Malaga and Marbella. Additional features include a store room for personal belongings , communal pool, and garden. Built in 1984 and well-maintained, this south-facing residence is a rare find. Don't miss out on this exceptional opportunity!