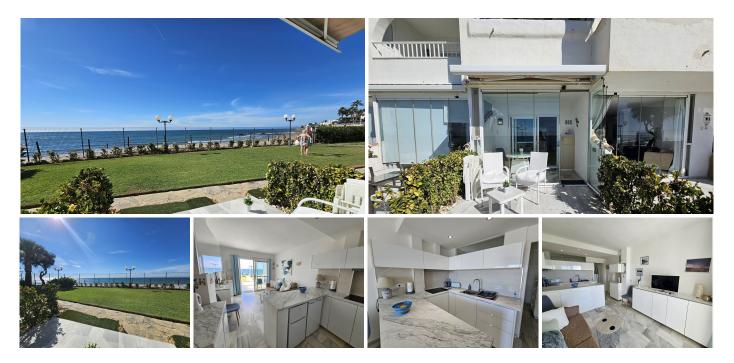

## Calahonda

REF# R4851484 259.500 €

| BEDS | BATHS | BUILT | TERRACE |
|------|-------|-------|---------|
| 1    | 1     | 40 m² | 6 m²    |

Charming Beachfront Apartment in Prime Location Discover the perfect coastal retreat with this stunning ground floor apartment nestled in a sought-after urbanisation. Boasting 40 m<sup>2</sup> of beautifully crafted living space, this one-bedroom gem offers an open plan kitchen with breathtaking sea views, recently renovated to the highest standards. The bedroom features fitted wardrobes, while the luxurious bathroom has been tastefully updated. Step out onto your covered and open terraces, ideal for soaking up the sun or enjoying al fresco dining. With direct access to the boardwalk and beach through a secure gate, this property is perfectly positioned for those who love the sea. Enjoy the convenience of nearby bars, restaurants, and shops, as well as street parking and bus stops offering easy transport links to Malaga and Marbella. Additional features include a store room for personal belongings , communal pool, and garden. Built in 1984 and well-maintained, this south-facing residence is a rare find. Don't miss out on this exceptional opportunity!