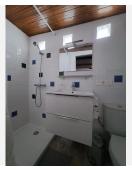

## R4807174

REF# R4807174 465.000 €

| BEDS | BATHS | BUILT | PLOT  | TERRACE |
|------|-------|-------|-------|---------|
| 3    | 3     | 70 m² | 93 m² | 23 m²   |

We have an absolutely amazing property to offer. Set in a beautiful little traditional Spanish style complex located in Calypso minutes away on foot to bars, restaurants, shops and the beach. The Complex comprises of all one story townhouses set amongst a very well established garden and a community pool. This detached property has been completely renovated to an exceptional level and this also reflects in the furnishings. Both bedrooms have fitted wardrobes and both bathrooms have walk in showers. There is a separate fully fitted and renovated kitchen, a lounge diner with large windows giving you plenty of light and views over the garden and pool, a separate utility room and a small storage room. Upon entry to the house there is an internal terrace and also stairs leading up to the roof terrace giving you wonderful views of the sea and the surrounding area. There is also a completely separate one bedroom apartment at the back of the property, again fully renovated. This could provide an added income through holiday lets or a long term rental. The house also comes with a garage which has also been fitted out with high storage areas for items such as beach chairs, umberellas etc. The property needs to be seen to capture the delight of this lovely little complex and given the added bonus of a total renovation, an additional apartment, a garage and its proximity to the beach we believe this house will not be on the market for very long.