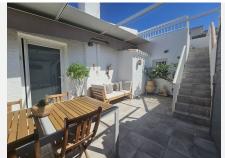

## R4807174

REF# R4807174 465.000 €

| BEDS | BATHS | BUILT | PLOT  | TERRACE |
|------|-------|-------|-------|---------|
| 3    | 3     | 70 m² | 93 m² | 23 m²   |

We have an absolutely amazing property to offer. Set in a beautiful little traditional Spanish style complex located in Calypso minutes away on foot to bars, restaurants, shops and the beach. The Complex comprises of all one story townhouses set amongst a very well established garden and a community pool. This detached property has been completely renovated to an exceptional level and this also reflects in the furnishings. Both bedrooms have fitted wardrobes and both bathrooms have walk in showers. There is a separate fully fitted and renovated kitchen, a lounge diner with large windows giving you plenty of light and views over the garden and pool, a separate utility room and a small storage room. Upon entry to the house there is an internal terrace and also stairs leading up to the roof terrace giving you wonderful views of the sea and the surrounding area. There is also a completely separate one bedroom apartment at the back of the property, again fully renovated. This could provide an added income through holiday lets or a long term rental. The house also comes with a garage which has also been fitted out with high storage areas for items such as beach chairs, umberellas etc. The property needs to be seen to capture the delight of this lovely little complex and given the added bonus of a total renovation, an additional apartment, a garage and its proximity to the beach we believe this house will not be on the market for very long.