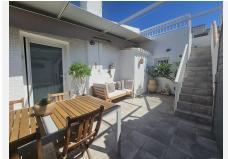

## R4807174

REF# R4807174 465.000 €

| BEDS | BATHS | BUILT | PLOT  | TERRACE |
|------|-------|-------|-------|---------|
| 3    | 3     | 70 m² | 93 m² | 23 m²   |

We have an absolutely amazing property to offer. Set in a beautiful little traditional Spanish style complex located in Calypso minutes away on foot to bars, restaurants, shops and the beach. The Complex comprises of all one story townhouses set amongst a very well established garden and a community pool. This detached property has been completely renovated to an exceptional level and this also reflects in the furnishings. Both bedrooms have fitted wardrobes and both bathrooms have walk in showers. There is a separate fully fitted and renovated kitchen, a lounge diner with large windows giving you plenty of light and views over the garden and pool, a separate utility room and a small storage room. Upon entry to the house there is an internal terrace and also stairs leading up to the roof terrace giving you wonderful views of the sea and the surrounding area. There is also a completely separate one bedroom apartment at the back of the property, again fully renovated. This could provide an added income through holiday lets or a long term rental. The house also comes with a garage which has also been fitted out with high storage areas for items such as beach chairs, umberellas etc. The property needs to be seen to capture the delight of this lovely little complex and given the added bonus of a total renovation, an additional apartment, a garage and its proximity to the beach we believe this house will not be on the market for very long.