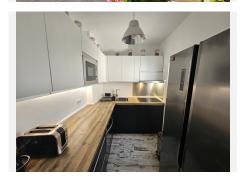

## R4807174

REF# R4807174 465.000 €

| BEDS | BATHS | BUILT | PLOT  | TERRACE |
|------|-------|-------|-------|---------|
| 3    | 3     | 70 m² | 93 m² | 23 m²   |

We have an absolutely amazing property to offer. Set in a beautiful little traditional Spanish style complex located in Calypso minutes away on foot to bars, restaurants, shops and the beach. The Complex comprises of all one story townhouses set amongst a very well established garden and a community pool. This detached property has been completely renovated to an exceptional level and this also reflects in the furnishings. Both bedrooms have fitted wardrobes and both bathrooms have walk in showers. There is a separate fully fitted and renovated kitchen, a lounge diner with large windows giving you plenty of light and views over the garden and pool, a separate utility room and a small storage room. Upon entry to the house there is an internal terrace and also stairs leading up to the roof terrace giving you wonderful views of the sea and the surrounding area. There is also a completely separate one bedroom apartment at the back of the property, again fully renovated. This could provide an added income through holiday lets or a long term rental. The house also comes with a garage which has also been fitted out with high storage areas for items such as beach chairs, umberellas etc. The property needs to be seen to capture the delight of this lovely little complex and given the added bonus of a total renovation, an additional apartment, a garage and its proximity to the beach we believe this house will not be on the market for very long.