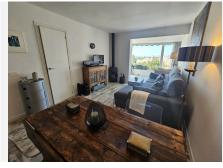

## R4807174

REF# R4807174 465.000 €

| BEDS | BATHS | BUILT | PLOT  | TERRACE |
|------|-------|-------|-------|---------|
| 3    | 3     | 70 m² | 93 m² | 23 m²   |

We have an absolutely amazing property to offer. Set in a beautiful little traditional Spanish style complex located in Calypso minutes away on foot to bars, restaurants, shops and the beach. The Complex comprises of all one story townhouses set amongst a very well established garden and a community pool. This detached property has been completely renovated to an exceptional level and this also reflects in the furnishings. Both bedrooms have fitted wardrobes and both bathrooms have walk in showers. There is a separate fully fitted and renovated kitchen, a lounge diner with large windows giving you plenty of light and views over the garden and pool, a separate utility room and a small storage room. Upon entry to the house there is an internal terrace and also stairs leading up to the roof terrace giving you wonderful views of the sea and the surrounding area. There is also a completely separate one bedroom apartment at the back of the property, again fully renovated. This could provide an added income through holiday lets or a long term rental. The house also comes with a garage which has also been fitted out with high storage areas for items such as beach chairs, umberellas etc. The property needs to be seen to capture the delight of this lovely little complex and given the added bonus of a total renovation, an additional apartment, a garage and its proximity to the beach we believe this house will not be on the market for very long.