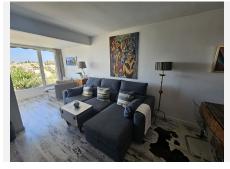

## R4807174

REF# R4807174 465.000 €

| BEDS | BATHS | BUILT | PLOT  | TERRACE |
|------|-------|-------|-------|---------|
| 3    | 3     | 70 m² | 93 m² | 23 m²   |

We have an absolutely amazing property to offer. Set in a beautiful little traditional Spanish style complex located in Calypso minutes away on foot to bars, restaurants, shops and the beach. The Complex comprises of all one story townhouses set amongst a very well established garden and a community pool. This detached property has been completely renovated to an exceptional level and this also reflects in the furnishings. Both bedrooms have fitted wardrobes and both bathrooms have walk in showers. There is a separate fully fitted and renovated kitchen, a lounge diner with large windows giving you plenty of light and views over the garden and pool, a separate utility room and a small storage room. Upon entry to the house there is an internal terrace and also stairs leading up to the roof terrace giving you wonderful views of the sea and the surrounding area. There is also a completely separate one bedroom apartment at the back of the property, again fully renovated. This could provide an added income through holiday lets or a long term rental. The house also comes with a garage which has also been fitted out with high storage areas for items such as beach chairs, umberellas etc. The property needs to be seen to capture the delight of this lovely little complex and given the added bonus of a total renovation, an additional apartment, a garage and its proximity to the beach we believe this house will not be on the market for very long.