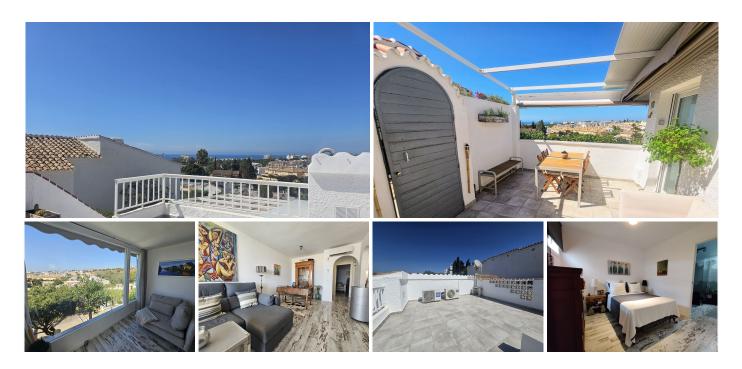

## R4807174

REF# R4807174 465.000 €

| BEDS | BATHS | BUILT | PLOT  | TERRACE |
|------|-------|-------|-------|---------|
| 3    | 3     | 70 m² | 93 m² | 23 m²   |

We have an absolutely amazing property to offer. Set in a beautiful little traditional Spanish style complex located in Calypso minutes away on foot to bars, restaurants, shops and the beach. The Complex comprises of all one story townhouses set amongst a very well established garden and a community pool. This detached property has been completely renovated to an exceptional level and this also reflects in the furnishings. Both bedrooms have fitted wardrobes and both bathrooms have walk in showers. There is a separate fully fitted and renovated kitchen, a lounge diner with large windows giving you plenty of light and views over the garden and pool, a separate utility room and a small storage room. Upon entry to the house there is an internal terrace and also stairs leading up to the roof terrace giving you wonderful views of the sea and the surrounding area. There is also a completely separate one bedroom apartment at the back of the property, again fully renovated. This could provide an added income through holiday lets or a long term rental. The house also comes with a garage which has also been fitted out with high storage areas for items such as beach chairs, umberellas etc. The property needs to be seen to capture the delight of this lovely little complex and given the added bonus of a total renovation, an additional apartment, a garage and its proximity to the beach we believe this house will not be on the market for very long.