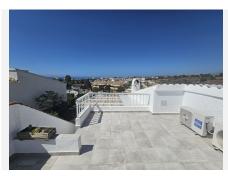

## R4807174

REF# R4807174 465.000 €

| BEDS | BATHS | BUILT | PLOT  | TERRACE |
|------|-------|-------|-------|---------|
| 3    | 3     | 70 m² | 93 m² | 23 m²   |

We have an absolutely amazing property to offer. Set in a beautiful little traditional Spanish style complex located in Calypso minutes away on foot to bars, restaurants, shops and the beach. The Complex comprises of all one story townhouses set amongst a very well established garden and a community pool. This detached property has been completely renovated to an exceptional level and this also reflects in the furnishings. Both bedrooms have fitted wardrobes and both bathrooms have walk in showers. There is a separate fully fitted and renovated kitchen, a lounge diner with large windows giving you plenty of light and views over the garden and pool, a separate utility room and a small storage room. Upon entry to the house there is an internal terrace and also stairs leading up to the roof terrace giving you wonderful views of the sea and the surrounding area. There is also a completely separate one bedroom apartment at the back of the property, again fully renovated. This could provide an added income through holiday lets or a long term rental. The house also comes with a garage which has also been fitted out with high storage areas for items such as beach chairs, umberellas etc. The property needs to be seen to capture the delight of this lovely little complex and given the added bonus of a total renovation, an additional apartment, a garage and its proximity to the beach we believe this house will not be on the market for very long.