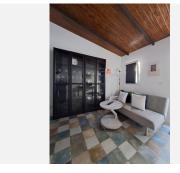

## R4807174

REF# R4807174 465.000 €

| BEDS | BATHS | BUILT | PLOT  | TERRACE |
|------|-------|-------|-------|---------|
| 3    | 3     | 70 m² | 93 m² | 23 m²   |

We have an absolutely amazing property to offer. Set in a beautiful little traditional Spanish style complex located in Calypso minutes away on foot to bars, restaurants, shops and the beach. The Complex comprises of all one story townhouses set amongst a very well established garden and a community pool. This detached property has been completely renovated to an exceptional level and this also reflects in the furnishings. Both bedrooms have fitted wardrobes and both bathrooms have walk in showers. There is a separate fully fitted and renovated kitchen, a lounge diner with large windows giving you plenty of light and views over the garden and pool, a separate utility room and a small storage room. Upon entry to the house there is an internal terrace and also stairs leading up to the roof terrace giving you wonderful views of the sea and the surrounding area. There is also a completely separate one bedroom apartment at the back of the property, again fully renovated. This could provide an added income through holiday lets or a long term rental. The house also comes with a garage which has also been fitted out with high storage areas for items such as beach chairs, umberellas etc. The property needs to be seen to capture the delight of this lovely little complex and given the added bonus of a total renovation, an additional apartment, a garage and its proximity to the beach we believe this house will not be on the market for very long.