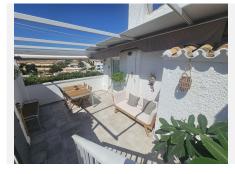

## R4807174

REF# R4807174 465.000 €

| BEDS | BATHS | BUILT | PLOT  | TERRACE |
|------|-------|-------|-------|---------|
| 3    | 3     | 70 m² | 93 m² | 23 m²   |

We have an absolutely amazing property to offer. Set in a beautiful little traditional Spanish style complex located in Calypso minutes away on foot to bars, restaurants, shops and the beach. The Complex comprises of all one story townhouses set amongst a very well established garden and a community pool. This detached property has been completely renovated to an exceptional level and this also reflects in the furnishings. Both bedrooms have fitted wardrobes and both bathrooms have walk in showers. There is a separate fully fitted and renovated kitchen, a lounge diner with large windows giving you plenty of light and views over the garden and pool, a separate utility room and a small storage room. Upon entry to the house there is an internal terrace and also stairs leading up to the roof terrace giving you wonderful views of the sea and the surrounding area. There is also a completely separate one bedroom apartment at the back of the property, again fully renovated. This could provide an added income through holiday lets or a long term rental. The house also comes with a garage which has also been fitted out with high storage areas for items such as beach chairs, umberellas etc. The property needs to be seen to capture the delight of this lovely little complex and given the added bonus of a total renovation, an additional apartment, a garage and its proximity to the beach we believe this house will not be on the market for very long.