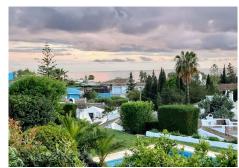

## R4807174

REF# R4807174 465.000 €

| BEDS | BATHS | BUILT | PLOT  | TERRACE |
|------|-------|-------|-------|---------|
| 3    | 3     | 70 m² | 93 m² | 23 m²   |

We have an absolutely amazing property to offer. Set in a beautiful little traditional Spanish style complex located in Calypso minutes away on foot to bars, restaurants, shops and the beach. The Complex comprises of all one story townhouses set amongst a very well established garden and a community pool. This detached property has been completely renovated to an exceptional level and this also reflects in the furnishings. Both bedrooms have fitted wardrobes and both bathrooms have walk in showers. There is a separate fully fitted and renovated kitchen, a lounge diner with large windows giving you plenty of light and views over the garden and pool, a separate utility room and a small storage room. Upon entry to the house there is an internal terrace and also stairs leading up to the roof terrace giving you wonderful views of the sea and the surrounding area. There is also a completely separate one bedroom apartment at the back of the property, again fully renovated. This could provide an added income through holiday lets or a long term rental. The house also comes with a garage which has also been fitted out with high storage areas for items such as beach chairs, umberellas etc. The property needs to be seen to capture the delight of this lovely little complex and given the added bonus of a total renovation, an additional apartment, a garage and its proximity to the beach we believe this house will not be on the market for very long.