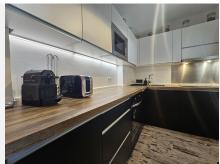

## R4807174

REF# R4807174 465.000 €

| BEDS | BATHS | BUILT | PLOT  | TERRACE |
|------|-------|-------|-------|---------|
| 3    | 3     | 70 m² | 93 m² | 23 m²   |

We have an absolutely amazing property to offer. Set in a beautiful little traditional Spanish style complex located in Calypso minutes away on foot to bars, restaurants, shops and the beach. The Complex comprises of all one story townhouses set amongst a very well established garden and a community pool. This detached property has been completely renovated to an exceptional level and this also reflects in the furnishings. Both bedrooms have fitted wardrobes and both bathrooms have walk in showers. There is a separate fully fitted and renovated kitchen, a lounge diner with large windows giving you plenty of light and views over the garden and pool, a separate utility room and a small storage room. Upon entry to the house there is an internal terrace and also stairs leading up to the roof terrace giving you wonderful views of the sea and the surrounding area. There is also a completely separate one bedroom apartment at the back of the property, again fully renovated. This could provide an added income through holiday lets or a long term rental. The house also comes with a garage which has also been fitted out with high storage areas for items such as beach chairs, umberellas etc. The property needs to be seen to capture the delight of this lovely little complex and given the added bonus of a total renovation, an additional apartment, a garage and its proximity to the beach we believe this house will not be on the market for very long.