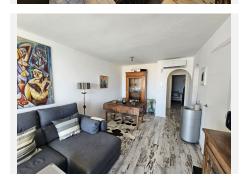

## R4807174

REF# R4807174 465.000 €

| BEDS | BATHS | BUILT | PLOT  | TERRACE |
|------|-------|-------|-------|---------|
| 3    | 3     | 70 m² | 93 m² | 23 m²   |

We have an absolutely amazing property to offer. Set in a beautiful little traditional Spanish style complex located in Calypso minutes away on foot to bars, restaurants, shops and the beach. The Complex comprises of all one story townhouses set amongst a very well established garden and a community pool. This detached property has been completely renovated to an exceptional level and this also reflects in the furnishings. Both bedrooms have fitted wardrobes and both bathrooms have walk in showers. There is a separate fully fitted and renovated kitchen, a lounge diner with large windows giving you plenty of light and views over the garden and pool, a separate utility room and a small storage room. Upon entry to the house there is an internal terrace and also stairs leading up to the roof terrace giving you wonderful views of the sea and the surrounding area. There is also a completely separate one bedroom apartment at the back of the property, again fully renovated. This could provide an added income through holiday lets or a long term rental. The house also comes with a garage which has also been fitted out with high storage areas for items such as beach chairs, umberellas etc. The property needs to be seen to capture the delight of this lovely little complex and given the added bonus of a total renovation, an additional apartment, a garage and its proximity to the beach we believe this house will not be on the market for very long.