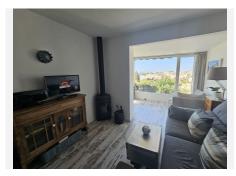

## R4807174

REF# R4807174 465.000 €

| BEDS | BATHS | BUILT | PLOT  | TERRACE |
|------|-------|-------|-------|---------|
| 3    | 3     | 70 m² | 93 m² | 23 m²   |

We have an absolutely amazing property to offer. Set in a beautiful little traditional Spanish style complex located in Calypso minutes away on foot to bars, restaurants, shops and the beach. The Complex comprises of all one story townhouses set amongst a very well established garden and a community pool. This detached property has been completely renovated to an exceptional level and this also reflects in the furnishings. Both bedrooms have fitted wardrobes and both bathrooms have walk in showers. There is a separate fully fitted and renovated kitchen, a lounge diner with large windows giving you plenty of light and views over the garden and pool, a separate utility room and a small storage room. Upon entry to the house there is an internal terrace and also stairs leading up to the roof terrace giving you wonderful views of the sea and the surrounding area. There is also a completely separate one bedroom apartment at the back of the property, again fully renovated. This could provide an added income through holiday lets or a long term rental. The house also comes with a garage which has also been fitted out with high storage areas for items such as beach chairs, umberellas etc. The property needs to be seen to capture the delight of this lovely little complex and given the added bonus of a total renovation, an additional apartment, a garage and its proximity to the beach we believe this house will not be on the market for very long.