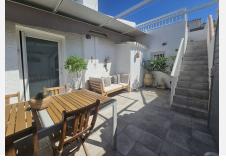

## R4807174

REF# R4807174 465.000 €

| BEDS | BATHS | BUILT | PLOT  | TERRACE |
|------|-------|-------|-------|---------|
| 3    | 3     | 70 m² | 93 m² | 23 m²   |

We have an absolutely amazing property to offer. Set in a beautiful little traditional Spanish style complex located in Calypso minutes away on foot to bars, restaurants, shops and the beach. The Complex comprises of all one story townhouses set amongst a very well established garden and a community pool. This detached property has been completely renovated to an exceptional level and this also reflects in the furnishings. Both bedrooms have fitted wardrobes and both bathrooms have walk in showers. There is a separate fully fitted and renovated kitchen, a lounge diner with large windows giving you plenty of light and views over the garden and pool, a separate utility room and a small storage room. Upon entry to the house there is an internal terrace and also stairs leading up to the roof terrace giving you wonderful views of the sea and the surrounding area. There is also a completely separate one bedroom apartment at the back of the property, again fully renovated. This could provide an added income through holiday lets or a long term rental. The house also comes with a garage which has also been fitted out with high storage areas for items such as beach chairs, umberellas etc. The property needs to be seen to capture the delight of this lovely little complex and given the added bonus of a total renovation, an additional apartment, a garage and its proximity to the beach we believe this house will not be on the market for very long.