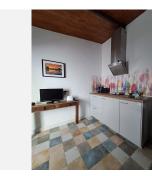

## R4807174

REF# R4807174 465.000 €

| BEDS | BATHS | BUILT | PLOT  | TERRACE |
|------|-------|-------|-------|---------|
| 3    | 3     | 70 m² | 93 m² | 23 m²   |

We have an absolutely amazing property to offer. Set in a beautiful little traditional Spanish style complex located in Calypso minutes away on foot to bars, restaurants, shops and the beach. The Complex comprises of all one story townhouses set amongst a very well established garden and a community pool. This detached property has been completely renovated to an exceptional level and this also reflects in the furnishings. Both bedrooms have fitted wardrobes and both bathrooms have walk in showers. There is a separate fully fitted and renovated kitchen, a lounge diner with large windows giving you plenty of light and views over the garden and pool, a separate utility room and a small storage room. Upon entry to the house there is an internal terrace and also stairs leading up to the roof terrace giving you wonderful views of the sea and the surrounding area. There is also a completely separate one bedroom apartment at the back of the property, again fully renovated. This could provide an added income through holiday lets or a long term rental. The house also comes with a garage which has also been fitted out with high storage areas for items such as beach chairs, umberellas etc. The property needs to be seen to capture the delight of this lovely little complex and given the added bonus of a total renovation, an additional apartment, a garage and its proximity to the beach we believe this house will not be on the market for very long.