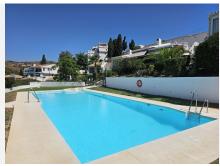

## R4807174

REF# R4807174 465.000 €

| BEDS | BATHS | BUILT | PLOT  | TERRACE |
|------|-------|-------|-------|---------|
| 3    | 3     | 70 m² | 93 m² | 23 m²   |

We have an absolutely amazing property to offer. Set in a beautiful little traditional Spanish style complex located in Calypso minutes away on foot to bars, restaurants, shops and the beach. The Complex comprises of all one story townhouses set amongst a very well established garden and a community pool. This detached property has been completely renovated to an exceptional level and this also reflects in the furnishings. Both bedrooms have fitted wardrobes and both bathrooms have walk in showers. There is a separate fully fitted and renovated kitchen, a lounge diner with large windows giving you plenty of light and views over the garden and pool, a separate utility room and a small storage room. Upon entry to the house there is an internal terrace and also stairs leading up to the roof terrace giving you wonderful views of the sea and the surrounding area. There is also a completely separate one bedroom apartment at the back of the property, again fully renovated. This could provide an added income through holiday lets or a long term rental. The house also comes with a garage which has also been fitted out with high storage areas for items such as beach chairs, umberellas etc. The property needs to be seen to capture the delight of this lovely little complex and given the added bonus of a total renovation, an additional apartment, a garage and its proximity to the beach we believe this house will not be on the market for very long.