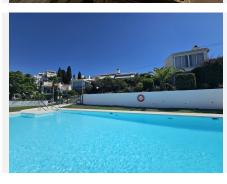

## R4807174

REF# R4807174 465.000 €

| BEDS | BATHS | BUILT | PLOT  | TERRACE |
|------|-------|-------|-------|---------|
| 3    | 3     | 70 m² | 93 m² | 23 m²   |

We have an absolutely amazing property to offer. Set in a beautiful little traditional Spanish style complex located in Calypso minutes away on foot to bars, restaurants, shops and the beach. The Complex comprises of all one story townhouses set amongst a very well established garden and a community pool. This detached property has been completely renovated to an exceptional level and this also reflects in the furnishings. Both bedrooms have fitted wardrobes and both bathrooms have walk in showers. There is a separate fully fitted and renovated kitchen, a lounge diner with large windows giving you plenty of light and views over the garden and pool, a separate utility room and a small storage room. Upon entry to the house there is an internal terrace and also stairs leading up to the roof terrace giving you wonderful views of the sea and the surrounding area. There is also a completely separate one bedroom apartment at the back of the property, again fully renovated. This could provide an added income through holiday lets or a long term rental. The house also comes with a garage which has also been fitted out with high storage areas for items such as beach chairs, umberellas etc. The property needs to be seen to capture the delight of this lovely little complex and given the added bonus of a total renovation, an additional apartment, a garage and its proximity to the beach we believe this house will not be on the market for very long.