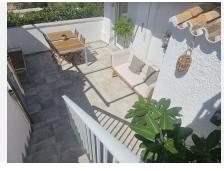

## R4807174

REF# R4807174 465.000 €

| BEDS | BATHS | BUILT | PLOT  | TERRACE |
|------|-------|-------|-------|---------|
| 3    | 3     | 70 m² | 93 m² | 23 m²   |

We have an absolutely amazing property to offer. Set in a beautiful little traditional Spanish style complex located in Calypso minutes away on foot to bars, restaurants, shops and the beach. The Complex comprises of all one story townhouses set amongst a very well established garden and a community pool. This detached property has been completely renovated to an exceptional level and this also reflects in the furnishings. Both bedrooms have fitted wardrobes and both bathrooms have walk in showers. There is a separate fully fitted and renovated kitchen, a lounge diner with large windows giving you plenty of light and views over the garden and pool, a separate utility room and a small storage room. Upon entry to the house there is an internal terrace and also stairs leading up to the roof terrace giving you wonderful views of the sea and the surrounding area. There is also a completely separate one bedroom apartment at the back of the property, again fully renovated. This could provide an added income through holiday lets or a long term rental. The house also comes with a garage which has also been fitted out with high storage areas for items such as beach chairs, umberellas etc. The property needs to be seen to capture the delight of this lovely little complex and given the added bonus of a total renovation, an additional apartment, a garage and its proximity to the beach we believe this house will not be on the market for very long.