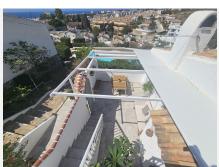

## R4807174

REF# R4807174 465.000 €

| BEDS | BATHS | BUILT | PLOT  | TERRACE |
|------|-------|-------|-------|---------|
| 3    | 3     | 70 m² | 93 m² | 23 m²   |

We have an absolutely amazing property to offer. Set in a beautiful little traditional Spanish style complex located in Calypso minutes away on foot to bars, restaurants, shops and the beach. The Complex comprises of all one story townhouses set amongst a very well established garden and a community pool. This detached property has been completely renovated to an exceptional level and this also reflects in the furnishings. Both bedrooms have fitted wardrobes and both bathrooms have walk in showers. There is a separate fully fitted and renovated kitchen, a lounge diner with large windows giving you plenty of light and views over the garden and pool, a separate utility room and a small storage room. Upon entry to the house there is an internal terrace and also stairs leading up to the roof terrace giving you wonderful views of the sea and the surrounding area. There is also a completely separate one bedroom apartment at the back of the property, again fully renovated. This could provide an added income through holiday lets or a long term rental. The house also comes with a garage which has also been fitted out with high storage areas for items such as beach chairs, umberellas etc. The property needs to be seen to capture the delight of this lovely little complex and given the added bonus of a total renovation, an additional apartment, a garage and its proximity to the beach we believe this house will not be on the market for very long.