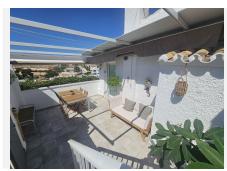

## R4807174

REF# R4807174 465.000 €

| BEDS | BATHS | BUILT | PLOT  | TERRACE |
|------|-------|-------|-------|---------|
| 3    | 3     | 70 m² | 93 m² | 23 m²   |

We have an absolutely amazing property to offer. Set in a beautiful little traditional Spanish style complex located in Calypso minutes away on foot to bars, restaurants, shops and the beach. The Complex comprises of all one story townhouses set amongst a very well established garden and a community pool. This detached property has been completely renovated to an exceptional level and this also reflects in the furnishings. Both bedrooms have fitted wardrobes and both bathrooms have walk in showers. There is a separate fully fitted and renovated kitchen, a lounge diner with large windows giving you plenty of light and views over the garden and pool, a separate utility room and a small storage room. Upon entry to the house there is an internal terrace and also stairs leading up to the roof terrace giving you wonderful views of the sea and the surrounding area. There is also a completely separate one bedroom apartment at the back of the property, again fully renovated. This could provide an added income through holiday lets or a long term rental. The house also comes with a garage which has also been fitted out with high storage areas for items such as beach chairs, umberellas etc. The property needs to be seen to capture the delight of this lovely little complex and given the added bonus of a total renovation, an additional apartment, a garage and its proximity to the beach we believe this house will not be on the market for very long.