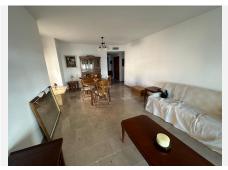

## R4747861 ● Benalmadena Costa REF# R4747861 285.000 €

| BEDS | BATHS | BUILT  | TERRACE            |
|------|-------|--------|--------------------|
| 2    | 2     | 101 m² | 100 m <sup>2</sup> |

Stunning ground floor 2 bedroom corner apartment in the very popular Don Joaquin Complex in Benalmadena Costa.. Extending to just over 100m2 with a terrace of the same size which overlooks the pool and gardens and is just perfect for entertaining. The property exudes quality with beautiful marble floors and top quality windows and door furniture. The property comprises. Located in a secure gated complex Entrance Porch with security gate. Hallway High security front door Fully fitted Kitchen with upright fridge freezer, electric hob and oven, extractor fan, granite worktops, washing machine, dishwasher, microwave Utility area Double Bedroom with top quality fitted wardrobes Master Bedroom with full length fitted wardrobes and ensuite Bathroom Family Shower room. Spacious Lounge Diner with patio doors leading to the Terrace. Central hot and cold airconditioning system Included in the sale is a designated underground parking space. Within the complex there is ample free parking, well tended gardens and a communal pool. Offered for sale partly furnished. The property is located in Avenida Mar y Sol, half way between Arroyo de la Miel and the Costa, the perfect location. Benalmadena Costa is a preferred tourist resort enjoying 7.00 Km of sandy beaches, a beautiful Marina and is less than 10 Km from Malaga International Airport