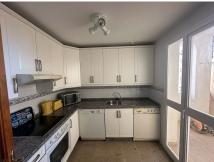

## R4747861 ● Benalmadena Costa REF# R4747861 285.000 €

| BEDS | BATHS | BUILT  | TERRACE            |
|------|-------|--------|--------------------|
| 2    | 2     | 101 m² | 100 m <sup>2</sup> |

Stunning ground floor 2 bedroom corner apartment in the very popular Don Joaquin Complex in Benalmadena Costa.. Extending to just over 100m2 with a terrace of the same size which overlooks the pool and gardens and is just perfect for entertaining. The property exudes quality with beautiful marble floors and top quality windows and door furniture. The property comprises. Located in a secure gated complex Entrance Porch with security gate. Hallway High security front door Fully fitted Kitchen with upright fridge freezer, electric hob and oven, extractor fan, granite worktops, washing machine, dishwasher, microwave Utility area Double Bedroom with top quality fitted wardrobes Master Bedroom with full length fitted wardrobes and ensuite Bathroom Family Shower room. Spacious Lounge Diner with patio doors leading to the Terrace. Central hot and cold airconditioning system Included in the sale is a designated underground parking space. Within the complex there is ample free parking, well tended gardens and a communal pool. Offered for sale partly furnished. The property is located in Avenida Mar y Sol, half way between Arroyo de la Miel and the Costa, the perfect location. Benalmadena Costa is a preferred tourist resort enjoying 7.00 Km of sandy beaches, a beautiful Marina and is less than 10 Km from Malaga International Airport