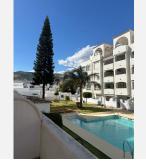

## R4747861 ● Benalmadena Costa REF# R4747861 285.000 €

| BEDS | BATHS | BUILT  | TERRACE            |
|------|-------|--------|--------------------|
| 2    | 2     | 101 m² | 100 m <sup>2</sup> |

Stunning ground floor 2 bedroom corner apartment in the very popular Don Joaquin Complex in Benalmadena Costa.. Extending to just over 100m2 with a terrace of the same size which overlooks the pool and gardens and is just perfect for entertaining. The property exudes quality with beautiful marble floors and top quality windows and door furniture. The property comprises. Located in a secure gated complex Entrance Porch with security gate. Hallway High security front door Fully fitted Kitchen with upright fridge freezer, electric hob and oven, extractor fan, granite worktops, washing machine, dishwasher, microwave Utility area Double Bedroom with top quality fitted wardrobes Master Bedroom with full length fitted wardrobes and ensuite Bathroom Family Shower room. Spacious Lounge Diner with patio doors leading to the Terrace. Central hot and cold airconditioning system Included in the sale is a designated underground parking space. Within the complex there is ample free parking, well tended gardens and a communal pool. Offered for sale partly furnished. The property is located in Avenida Mar y Sol, half way between Arroyo de la Miel and the Costa, the perfect location. Benalmadena Costa is a preferred tourist resort enjoying 7.00 Km of sandy beaches, a beautiful Marina and is less than 10 Km from Malaga International Airport