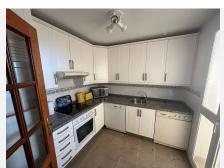

## R4747861 ● Benalmadena Costa REF# R4747861 285.000 €

| BEDS | BATHS | BUILT  | TERRACE            |
|------|-------|--------|--------------------|
| 2    | 2     | 101 m² | 100 m <sup>2</sup> |

Stunning ground floor 2 bedroom corner apartment in the very popular Don Joaquin Complex in Benalmadena Costa.. Extending to just over 100m2 with a terrace of the same size which overlooks the pool and gardens and is just perfect for entertaining. The property exudes quality with beautiful marble floors and top quality windows and door furniture. The property comprises. Located in a secure gated complex Entrance Porch with security gate. Hallway High security front door Fully fitted Kitchen with upright fridge freezer, electric hob and oven, extractor fan, granite worktops, washing machine, dishwasher, microwave Utility area Double Bedroom with top quality fitted wardrobes Master Bedroom with full length fitted wardrobes and ensuite Bathroom Family Shower room. Spacious Lounge Diner with patio doors leading to the Terrace. Central hot and cold airconditioning system Included in the sale is a designated underground parking space. Within the complex there is ample free parking, well tended gardens and a communal pool. Offered for sale partly furnished. The property is located in Avenida Mar y Sol, half way between Arroyo de la Miel and the Costa, the perfect location. Benalmadena Costa is a preferred tourist resort enjoying 7.00 Km of sandy beaches, a beautiful Marina and is less than 10 Km from Malaga International Airport