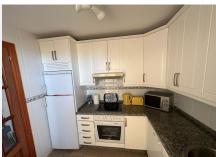

## R4747861 ● Benalmadena Costa REF# R4747861 285.000 €

| BEDS | BATHS | BUILT  | TERRACE            |
|------|-------|--------|--------------------|
| 2    | 2     | 101 m² | 100 m <sup>2</sup> |

Stunning ground floor 2 bedroom corner apartment in the very popular Don Joaquin Complex in Benalmadena Costa.. Extending to just over 100m2 with a terrace of the same size which overlooks the pool and gardens and is just perfect for entertaining. The property exudes quality with beautiful marble floors and top quality windows and door furniture. The property comprises. Located in a secure gated complex Entrance Porch with security gate. Hallway High security front door Fully fitted Kitchen with upright fridge freezer, electric hob and oven, extractor fan, granite worktops, washing machine, dishwasher, microwave Utility area Double Bedroom with top quality fitted wardrobes Master Bedroom with full length fitted wardrobes and ensuite Bathroom Family Shower room. Spacious Lounge Diner with patio doors leading to the Terrace. Central hot and cold airconditioning system Included in the sale is a designated underground parking space. Within the complex there is ample free parking, well tended gardens and a communal pool. Offered for sale partly furnished. The property is located in Avenida Mar y Sol, half way between Arroyo de la Miel and the Costa, the perfect location. Benalmadena Costa is a preferred tourist resort enjoying 7.00 Km of sandy beaches, a beautiful Marina and is less than 10 Km from Malaga International Airport