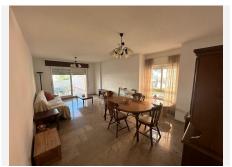

## R4747861 ● Benalmadena Costa REF# R4747861 285.000 €

| BEDS | BATHS | BUILT  | TERRACE            |
|------|-------|--------|--------------------|
| 2    | 2     | 101 m² | 100 m <sup>2</sup> |

Stunning ground floor 2 bedroom corner apartment in the very popular Don Joaquin Complex in Benalmadena Costa.. Extending to just over 100m2 with a terrace of the same size which overlooks the pool and gardens and is just perfect for entertaining. The property exudes quality with beautiful marble floors and top quality windows and door furniture. The property comprises. Located in a secure gated complex Entrance Porch with security gate. Hallway High security front door Fully fitted Kitchen with upright fridge freezer, electric hob and oven, extractor fan, granite worktops, washing machine, dishwasher, microwave Utility area Double Bedroom with top quality fitted wardrobes Master Bedroom with full length fitted wardrobes and ensuite Bathroom Family Shower room. Spacious Lounge Diner with patio doors leading to the Terrace. Central hot and cold airconditioning system Included in the sale is a designated underground parking space. Within the complex there is ample free parking, well tended gardens and a communal pool. Offered for sale partly furnished. The property is located in Avenida Mar y Sol, half way between Arroyo de la Miel and the Costa, the perfect location. Benalmadena Costa is a preferred tourist resort enjoying 7.00 Km of sandy beaches, a beautiful Marina and is less than 10 Km from Malaga International Airport