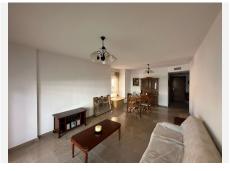

## R4747861 ● Benalmadena Costa REF# R4747861 285.000 €

| BEDS | BATHS | BUILT  | TERRACE            |
|------|-------|--------|--------------------|
| 2    | 2     | 101 m² | 100 m <sup>2</sup> |

Stunning ground floor 2 bedroom corner apartment in the very popular Don Joaquin Complex in Benalmadena Costa.. Extending to just over 100m2 with a terrace of the same size which overlooks the pool and gardens and is just perfect for entertaining. The property exudes quality with beautiful marble floors and top quality windows and door furniture. The property comprises. Located in a secure gated complex Entrance Porch with security gate. Hallway High security front door Fully fitted Kitchen with upright fridge freezer, electric hob and oven, extractor fan, granite worktops, washing machine, dishwasher, microwave Utility area Double Bedroom with top quality fitted wardrobes Master Bedroom with full length fitted wardrobes and ensuite Bathroom Family Shower room. Spacious Lounge Diner with patio doors leading to the Terrace. Central hot and cold airconditioning system Included in the sale is a designated underground parking space. Within the complex there is ample free parking, well tended gardens and a communal pool. Offered for sale partly furnished. The property is located in Avenida Mar y Sol, half way between Arroyo de la Miel and the Costa, the perfect location. Benalmadena Costa is a preferred tourist resort enjoying 7.00 Km of sandy beaches, a beautiful Marina and is less than 10 Km from Malaga International Airport