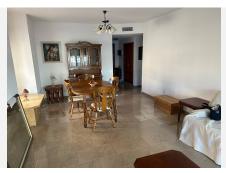

## R4747861 ● Benalmadena Costa REF# R4747861 285.000 €

| BEDS | BATHS | BUILT  | TERRACE            |
|------|-------|--------|--------------------|
| 2    | 2     | 101 m² | 100 m <sup>2</sup> |

Stunning ground floor 2 bedroom corner apartment in the very popular Don Joaquin Complex in Benalmadena Costa.. Extending to just over 100m2 with a terrace of the same size which overlooks the pool and gardens and is just perfect for entertaining. The property exudes quality with beautiful marble floors and top quality windows and door furniture. The property comprises. Located in a secure gated complex Entrance Porch with security gate. Hallway High security front door Fully fitted Kitchen with upright fridge freezer, electric hob and oven, extractor fan, granite worktops, washing machine, dishwasher, microwave Utility area Double Bedroom with top quality fitted wardrobes Master Bedroom with full length fitted wardrobes and ensuite Bathroom Family Shower room. Spacious Lounge Diner with patio doors leading to the Terrace. Central hot and cold airconditioning system Included in the sale is a designated underground parking space. Within the complex there is ample free parking, well tended gardens and a communal pool. Offered for sale partly furnished. The property is located in Avenida Mar y Sol, half way between Arroyo de la Miel and the Costa, the perfect location. Benalmadena Costa is a preferred tourist resort enjoying 7.00 Km of sandy beaches, a beautiful Marina and is less than 10 Km from Malaga International Airport