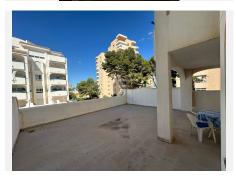

## R4747861 ● Benalmadena Costa REF# R4747861 285.000 €

| BEDS | BATHS | BUILT  | TERRACE            |
|------|-------|--------|--------------------|
| 2    | 2     | 101 m² | 100 m <sup>2</sup> |

Stunning ground floor 2 bedroom corner apartment in the very popular Don Joaquin Complex in Benalmadena Costa.. Extending to just over 100m2 with a terrace of the same size which overlooks the pool and gardens and is just perfect for entertaining. The property exudes quality with beautiful marble floors and top quality windows and door furniture. The property comprises. Located in a secure gated complex Entrance Porch with security gate. Hallway High security front door Fully fitted Kitchen with upright fridge freezer, electric hob and oven, extractor fan, granite worktops, washing machine, dishwasher, microwave Utility area Double Bedroom with top quality fitted wardrobes Master Bedroom with full length fitted wardrobes and ensuite Bathroom Family Shower room. Spacious Lounge Diner with patio doors leading to the Terrace. Central hot and cold airconditioning system Included in the sale is a designated underground parking space. Within the complex there is ample free parking, well tended gardens and a communal pool. Offered for sale partly furnished. The property is located in Avenida Mar y Sol, half way between Arroyo de la Miel and the Costa, the perfect location. Benalmadena Costa is a preferred tourist resort enjoying 7.00 Km of sandy beaches, a beautiful Marina and is less than 10 Km from Malaga International Airport