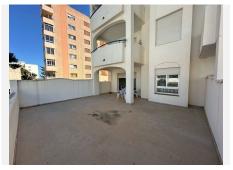

## R4747861 ● Benalmadena Costa REF# R4747861 285.000 €

| BEDS | BATHS | BUILT  | TERRACE            |
|------|-------|--------|--------------------|
| 2    | 2     | 101 m² | 100 m <sup>2</sup> |

Stunning ground floor 2 bedroom corner apartment in the very popular Don Joaquin Complex in Benalmadena Costa.. Extending to just over 100m2 with a terrace of the same size which overlooks the pool and gardens and is just perfect for entertaining. The property exudes quality with beautiful marble floors and top quality windows and door furniture. The property comprises. Located in a secure gated complex Entrance Porch with security gate. Hallway High security front door Fully fitted Kitchen with upright fridge freezer, electric hob and oven, extractor fan, granite worktops, washing machine, dishwasher, microwave Utility area Double Bedroom with top quality fitted wardrobes Master Bedroom with full length fitted wardrobes and ensuite Bathroom Family Shower room. Spacious Lounge Diner with patio doors leading to the Terrace. Central hot and cold airconditioning system Included in the sale is a designated underground parking space. Within the complex there is ample free parking, well tended gardens and a communal pool. Offered for sale partly furnished. The property is located in Avenida Mar y Sol, half way between Arroyo de la Miel and the Costa, the perfect location. Benalmadena Costa is a preferred tourist resort enjoying 7.00 Km of sandy beaches, a beautiful Marina and is less than 10 Km from Malaga International Airport