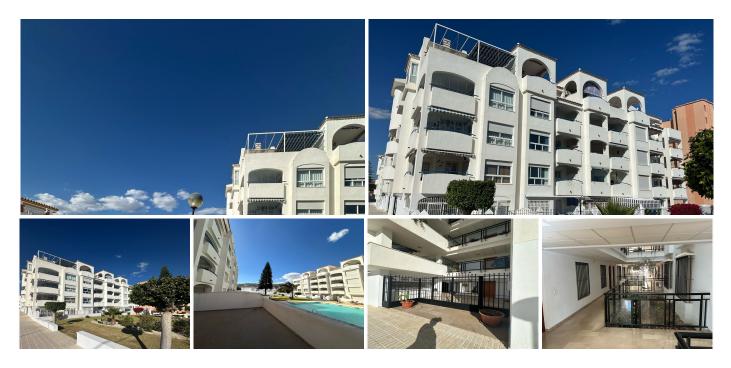

## R4747861 ● Benalmadena Costa REF# R4747861 285.000 €

| BEDS | BATHS | BUILT  | TERRACE            |
|------|-------|--------|--------------------|
| 2    | 2     | 101 m² | 100 m <sup>2</sup> |

Stunning ground floor 2 bedroom corner apartment in the very popular Don Joaquin Complex in Benalmadena Costa.. Extending to just over 100m2 with a terrace of the same size which overlooks the pool and gardens and is just perfect for entertaining. The property exudes quality with beautiful marble floors and top quality windows and door furniture. The property comprises. Located in a secure gated complex Entrance Porch with security gate. Hallway High security front door Fully fitted Kitchen with upright fridge freezer, electric hob and oven, extractor fan, granite worktops, washing machine, dishwasher, microwave Utility area Double Bedroom with top quality fitted wardrobes Master Bedroom with full length fitted wardrobes and ensuite Bathroom Family Shower room. Spacious Lounge Diner with patio doors leading to the Terrace. Central hot and cold airconditioning system Included in the sale is a designated underground parking space. Within the complex there is ample free parking, well tended gardens and a communal pool. Offered for sale partly furnished. The property is located in Avenida Mar y Sol, half way between Arroyo de la Miel and the Costa, the perfect location. Benalmadena Costa is a preferred tourist resort enjoying 7.00 Km of sandy beaches, a beautiful Marina and is less than 10 Km from Malaga International Airport