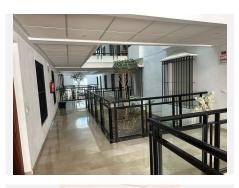

## R4747861 ● Benalmadena Costa REF# R4747861 285.000 €

| BEDS | BATHS | BUILT  | TERRACE            |
|------|-------|--------|--------------------|
| 2    | 2     | 101 m² | 100 m <sup>2</sup> |

Stunning ground floor 2 bedroom corner apartment in the very popular Don Joaquin Complex in Benalmadena Costa.. Extending to just over 100m2 with a terrace of the same size which overlooks the pool and gardens and is just perfect for entertaining. The property exudes quality with beautiful marble floors and top quality windows and door furniture. The property comprises. Located in a secure gated complex Entrance Porch with security gate. Hallway High security front door Fully fitted Kitchen with upright fridge freezer, electric hob and oven, extractor fan, granite worktops, washing machine, dishwasher, microwave Utility area Double Bedroom with top quality fitted wardrobes Master Bedroom with full length fitted wardrobes and ensuite Bathroom Family Shower room. Spacious Lounge Diner with patio doors leading to the Terrace. Central hot and cold airconditioning system Included in the sale is a designated underground parking space. Within the complex there is ample free parking, well tended gardens and a communal pool. Offered for sale partly furnished. The property is located in Avenida Mar y Sol, half way between Arroyo de la Miel and the Costa, the perfect location. Benalmadena Costa is a preferred tourist resort enjoying 7.00 Km of sandy beaches, a beautiful Marina and is less than 10 Km from Malaga International Airport