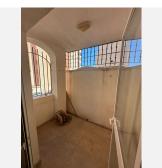

## R4747861 ● Benalmadena Costa REF# R4747861 285.000 €

| BEDS | BATHS | BUILT  | TERRACE            |
|------|-------|--------|--------------------|
| 2    | 2     | 101 m² | 100 m <sup>2</sup> |

Stunning ground floor 2 bedroom corner apartment in the very popular Don Joaquin Complex in Benalmadena Costa.. Extending to just over 100m2 with a terrace of the same size which overlooks the pool and gardens and is just perfect for entertaining. The property exudes quality with beautiful marble floors and top quality windows and door furniture. The property comprises. Located in a secure gated complex Entrance Porch with security gate. Hallway High security front door Fully fitted Kitchen with upright fridge freezer, electric hob and oven, extractor fan, granite worktops, washing machine, dishwasher, microwave Utility area Double Bedroom with top quality fitted wardrobes Master Bedroom with full length fitted wardrobes and ensuite Bathroom Family Shower room. Spacious Lounge Diner with patio doors leading to the Terrace. Central hot and cold airconditioning system Included in the sale is a designated underground parking space. Within the complex there is ample free parking, well tended gardens and a communal pool. Offered for sale partly furnished. The property is located in Avenida Mar y Sol, half way between Arroyo de la Miel and the Costa, the perfect location. Benalmadena Costa is a preferred tourist resort enjoying 7.00 Km of sandy beaches, a beautiful Marina and is less than 10 Km from Malaga International Airport