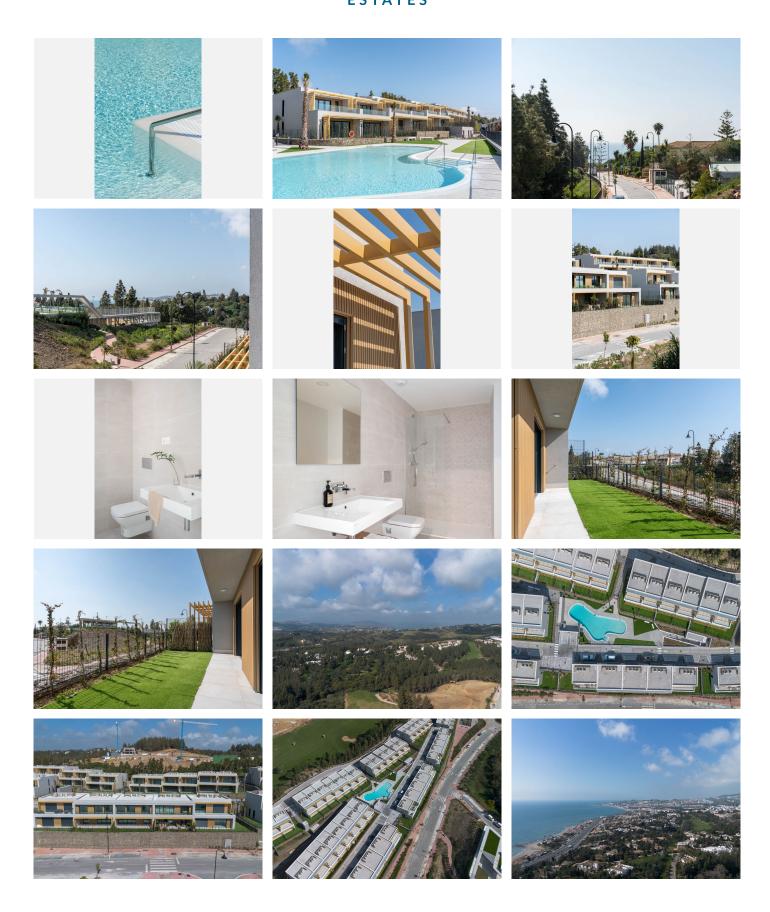

R4988206

El Chaparral

REF# R4988206 850.000 €

| BEDS | BATHS | BUILT  | PLOT  | TERRACE |
|------|-------|--------|-------|---------|
| 3    | 2.5   | 175 m² | 72 m² | 28 m²   |

El Chaparral needs little introduction to those familiar with the Costa del Sol. Situated between La Cala de Mijas and Fuengirola, this enchanting, intimate complex is ideally positioned near one of the region's most cherished pastimes: golf. Surrounded by lush greenery at the heart of the Costa del Sol, it offers a perfect fusion of nature, fine dining, and entertainment, within an area celebrated for its vibrant bars, restaurants, and leisure facilities. Just five minutes away, El Chaparral Beach beckons as an idyllic retreat for relaxation with loved ones, offering a diverse range of water sports and beach clubs set against picturesque coves. It's the ideal spot to bask in the Mediterranean climate all year long.

This home has been designed to balance style with comfort. The open-plan communal areas and generous interiors are crafted to flood the space with natural light, providing an incredibly inviting living experience. The expansive living room features large picture windows and high-quality porcelain floor tiles, creating an effortlessly bright and airy environment that maximizes daylight throughout the day. The spacious terrace offers panoramic sea views—an ideal setting to unwind and witness breathtaking sunsets. The kitchen flows seamlessly into the living area, contributing to the open, fresh ambiance that's perfect for relaxed, everyday

living. Top-tier finishes, including quartz countertops, integrated appliances, and ambient LED lighting, further elevate the space, adding sophistication and warmth. In the bathrooms, large-format porcelain tiles exude elegance, underscoring the attention to detail and commitment to quality design.

This is a rare opportunity to own a brand-new townhouse in one of the most sought-after locations on the Costa del Sol.