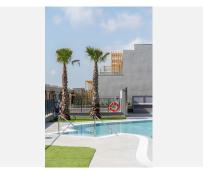

R4988206

El Chaparral

REF# R4988206 850.000 €

| BEDS | BATHS | BUILT  | PLOT  | TERRACE |
|------|-------|--------|-------|---------|
| 3    | 2.5   | 175 m² | 72 m² | 28 m²   |

El Chaparral needs little introduction to those familiar with the Costa del Sol. Situated between La Cala de Mijas and Fuengirola, this enchanting, intimate complex is ideally positioned near one of the region's most cherished pastimes: golf. Surrounded by lush greenery at the heart of the Costa del Sol, it offers a perfect fusion of nature, fine dining, and entertainment, within an area celebrated for its vibrant bars, restaurants, and leisure facilities. Just five minutes away, El Chaparral Beach beckons as an idyllic retreat for relaxation with loved ones, offering a diverse range of water sports and beach clubs set against picturesque coves. It's the ideal spot to bask in the Mediterranean climate all year long.

This home has been designed to balance style with comfort. The open-plan communal areas and generous interiors are crafted to flood the space with natural light, providing an incredibly inviting living experience. The expansive living room features large picture windows and high-quality porcelain floor tiles, creating an effortlessly bright and airy environment that maximizes daylight throughout the day. The spacious terrace offers panoramic sea views—an ideal setting to unwind and witness breathtaking sunsets. The kitchen flows seamlessly into the living area, contributing to the open, fresh ambiance that's perfect for relaxed, everyday