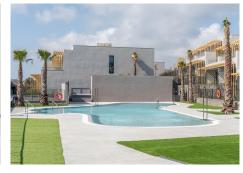

R4988206

El Chaparral

REF# R4988206 850.000 €

| BEDS | BATHS | BUILT  | PLOT  | TERRACE |
|------|-------|--------|-------|---------|
| 3    | 2.5   | 175 m² | 72 m² | 28 m²   |

El Chaparral needs little introduction to those familiar with the Costa del Sol. Situated between La Cala de Mijas and Fuengirola, this enchanting, intimate complex is ideally positioned near one of the region's most cherished pastimes: golf. Surrounded by lush greenery at the heart of the Costa del Sol, it offers a perfect fusion of nature, fine dining, and entertainment, within an area celebrated for its vibrant bars, restaurants, and leisure facilities. Just five minutes away, El Chaparral Beach beckons as an idyllic retreat for relaxation with loved ones, offering a diverse range of water sports and beach clubs set against picturesque coves. It's the ideal spot to bask in the Mediterranean climate all year long.