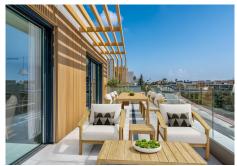

This home has been designed to balance style with comfort. The open-plan communal areas and generous interiors are crafted to flood the space with natural light, providing an incredibly inviting living experience. The expansive living room features large picture windows and high-quality porcelain floor tiles, creating an effortlessly bright and airy environment that maximizes daylight throughout the day. The spacious terrace offers panoramic sea views—an ideal setting to unwind and witness breathtaking sunsets. The kitchen flows seamlessly into the living area, contributing to the open, fresh ambiance that's perfect for relaxed, everyday