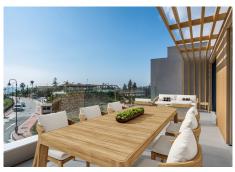

This home has been designed to balance style with comfort. The open-plan communal areas and generous interiors are crafted to flood the space with natural light, providing an incredibly inviting living experience. The expansive living room features large picture windows and high-quality porcelain floor tiles, creating an effortlessly bright and airy environment that maximizes daylight throughout the day. The spacious terrace offers panoramic sea views—an ideal setting to unwind and witness breathtaking sunsets. The kitchen flows seamlessly into the living area, contributing to the open, fresh ambiance that's perfect for relaxed, everyday