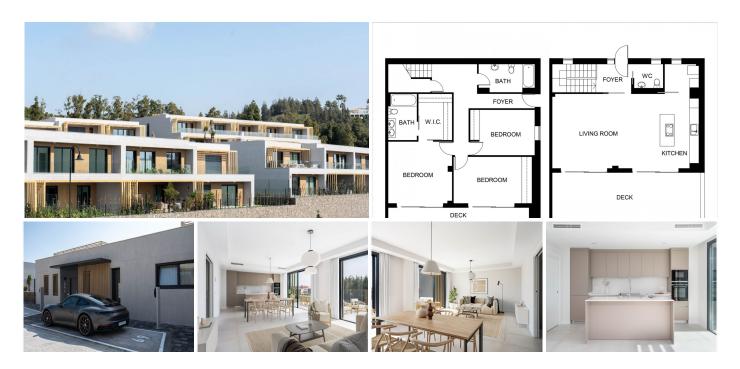

R4988206

El Chaparral

REF# R4988206 850.000 €

| BEDS | BATHS | BUILT  | PLOT  | TERRACE |
|------|-------|--------|-------|---------|
| 3    | 2.5   | 175 m² | 72 m² | 28 m²   |

El Chaparral needs little introduction to those familiar with the Costa del Sol. Situated between La Cala de Mijas and Fuengirola, this enchanting, intimate complex is ideally positioned near one of the region's most cherished pastimes: golf. Surrounded by lush greenery at the heart of the Costa del Sol, it offers a perfect fusion of nature, fine dining, and entertainment, within an area celebrated for its vibrant bars, restaurants, and leisure facilities. Just five minutes away, El Chaparral Beach beckons as an idyllic retreat for relaxation with loved ones, offering a diverse range of water sports and beach clubs set against picturesque coves. It's the ideal spot to bask in the Mediterranean climate all year long.

This home has been designed to balance style with comfort. The open-plan communal areas and generous interiors are crafted to flood the space with natural light, providing an incredibly inviting living experience. The expansive living room features large picture windows and high-quality porcelain floor tiles, creating an effortlessly bright and airy environment that maximizes daylight throughout the day. The spacious terrace offers panoramic sea views—an ideal setting to unwind and witness breathtaking sunsets. The kitchen flows seamlessly into the living area, contributing to the open, fresh ambiance that's perfect for relaxed, everyday

living. Top-tier finishes, including quartz countertops, integrated appliances, and ambient LED lighting, further elevate the space, adding sophistication and warmth. In the bathrooms, large-format porcelain tiles exude elegance, underscoring the attention to detail and commitment to quality design.

This is a rare opportunity to own a brand-new townhouse in one of the most sought-after locations on the Costa del Sol.