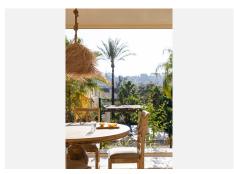

## R5067361

Nueva Andalucía

REF# R5067361 395.000 €

| BEDS | BATHS | BUILT  | TERRACE |
|------|-------|--------|---------|
| 1    | 1     | 109 m² | 36 m²   |

This bright and cozy one bedroom apartment offers you the perfect combination of tranquility and proximity to amenities. Nestled in a well-maintained community this elevated ground floor apartment features beautiful views to the mature gardens and pool area. Featuring a spacious one-bedroom layout, the apartment includes a large glassed terrace that feels like an extension of the living area. The expansive glass doors to the terrace flood the apartment with natural light, creating a warm and welcoming environment. The apartment is complemented by a well-sized parking space and a convenient storage room, ensuring ample space for your belongings.