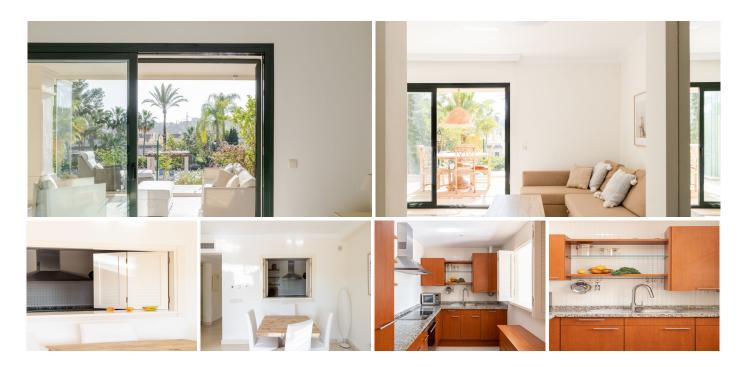

## R5067361

Nueva Andalucía

REF# R5067361 395.000 €

| BEDS | BATHS | BUILT  | TERRACE |
|------|-------|--------|---------|
| 1    | 1     | 109 m² | 36 m²   |

This bright and cozy one bedroom apartment offers you the perfect combination of tranquility and proximity to amenities. Nestled in a well-maintained community this elevated ground floor apartment features beautiful views to the mature gardens and pool area. Featuring a spacious one-bedroom layout, the apartment includes a large glassed terrace that feels like an extension of the living area. The expansive glass doors to the terrace flood the apartment with natural light, creating a warm and welcoming environment. The apartment is complemented by a well-sized parking space and a convenient storage room, ensuring ample space for your belongings.

The location is truly wonderful—nestled in a tranquil area with very little traffic, yet just steps away from fantastic restaurants and grocery stores. Additionally, Puerto Banús is within walking distance, offering a vibrant atmosphere and luxury amenities.