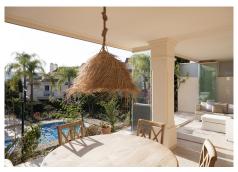

## R5067361

Nueva Andalucía

REF# R5067361 395.000 €

| BEDS | BATHS | BUILT  | TERRACE |
|------|-------|--------|---------|
| 1    | 1     | 109 m² | 36 m²   |

This bright and cozy one bedroom apartment offers you the perfect combination of tranquility and proximity to amenities. Nestled in a well-maintained community this elevated ground floor apartment features beautiful views to the mature gardens and pool area. Featuring a spacious one-bedroom layout, the apartment includes a large glassed terrace that feels like an extension of the living area. The expansive glass doors to the terrace flood the apartment with natural light, creating a warm and welcoming environment. The apartment is complemented by a well-sized parking space and a convenient storage room, ensuring ample space for your belongings.