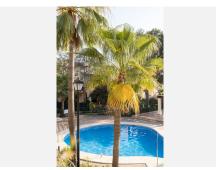

## R5067361

Nueva Andalucía

REF# R5067361 395.000 €

| BEDS | BATHS | BUILT  | TERRACE |
|------|-------|--------|---------|
| 1    | 1     | 109 m² | 36 m²   |

This bright and cozy one bedroom apartment offers you the perfect combination of tranquility and proximity to amenities. Nestled in a well-maintained community this elevated ground floor apartment features beautiful views to the mature gardens and pool area. Featuring a spacious one-bedroom layout, the apartment includes a large glassed terrace that feels like an extension of the living area. The expansive glass doors to the terrace flood the apartment with natural light, creating a warm and welcoming environment. The apartment is complemented by a well-sized parking space and a convenient storage room, ensuring ample space for your belongings.