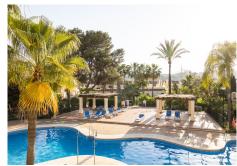

## R5067361

Nueva Andalucía

REF# R5067361 395.000 €

| BEDS | BATHS | BUILT  | TERRACE |
|------|-------|--------|---------|
| 1    | 1     | 109 m² | 36 m²   |

This bright and cozy one bedroom apartment offers you the perfect combination of tranquility and proximity to amenities. Nestled in a well-maintained community this elevated ground floor apartment features beautiful views to the mature gardens and pool area. Featuring a spacious one-bedroom layout, the apartment includes a large glassed terrace that feels like an extension of the living area. The expansive glass doors to the terrace flood the apartment with natural light, creating a warm and welcoming environment. The apartment is complemented by a well-sized parking space and a convenient storage room, ensuring ample space for your belongings.