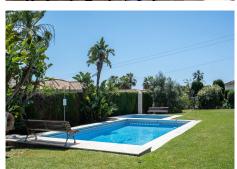

Additionally, the townhouse has a cellar floor with a Finnish sauna, offering a space for relaxation. You'll have the convenience of one parking space within the gates of your front yard. The community is known for its lovely neighbors and excellent upkeep, with plans to refresh the facades with new paint this year.