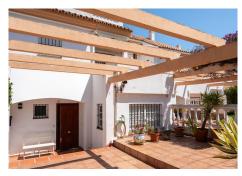

The property includes three bathrooms and a guest toilet for added convenience. Enjoy beautiful garden and mountain views, providing a serene backdrop to your everyday life. The first floor offers two terraces—one at the back for morning sunlight, and a west-facing front terrace perfect for the evening. With four balconies and three terraces, you'll have sunlight throughout the day.

Additionally, the townhouse has a cellar floor with a Finnish sauna, offering a space for relaxation. You'll have the convenience of one parking space within the gates of your front yard. The community is known for its lovely neighbors and excellent upkeep, with plans to refresh the facades with new paint this year.