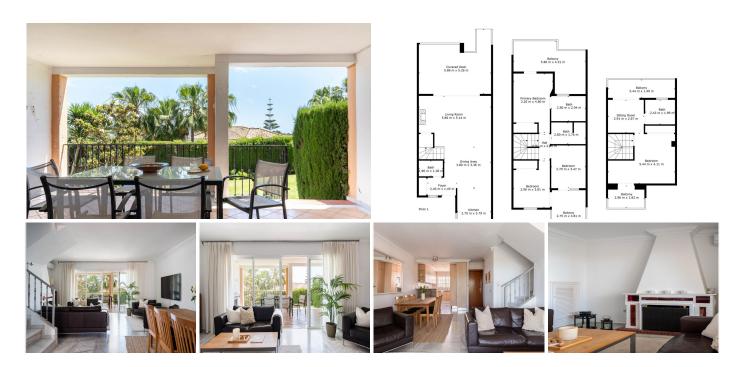

R5124289

Estepona

REF# R5124289 490.000 €

| BEDS | BATHS | BUILT  |
|------|-------|--------|
| 4    | 3.5   | 145 m² |

Welcome to this charming townhouse, thoughtfully designed across three levels, located in the peaceful and well-maintained neighborhood Monte Biarritz. This home offers a spacious first-floor living area with an open kitchen, a cozy fireplace, and access to the terrace and garden. The second floor features three bedrooms, while the third floor hosts a large master bedroom with its own bathroom and two balconies.

The property includes three bathrooms and a guest toilet for added convenience. Enjoy beautiful garden and mountain views, providing a serene backdrop to your everyday life. The first floor offers two terraces—one at the back for morning sunlight, and a west-facing front terrace perfect for the evening. With four balconies and three terraces, you'll have sunlight throughout the day.

Additionally, the townhouse has a cellar floor with a Finnish sauna, offering a space for relaxation. You'll have the convenience of one parking space within the gates of your front yard. The community is known for its lovely neighbors and excellent upkeep, with plans to refresh the facades with new paint this year.

The location is convenient, just a short walk from restaurants, walking trails, a grocery store, and the beach, ensuring easy access to leisure and amenities. The vibrant Puerto Banús Marina can be reached in just an eight-minute drive.