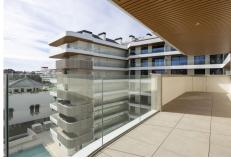

## R4908505

Fuengirola

REF# R4908505 880.000 €

| BEDS | BATHS | BUILT  | TERRACE |
|------|-------|--------|---------|
| 2    | 2     | 112 m² | 55 m²   |

Brand new resale opportunity!

Introducing an unparalleled opportunity to own a brand new, never-before-lived-in apartment a few meters from the beach. This luxurious residence boasts a spacious open floor plan, adorned with high-quality materials and fresh, bright colors that create a vibrant and welcoming atmosphere. The east-facing apartment is bathed in natural light, thanks to the expansive windows and sliding doors that seamlessly connect to a wrap-around terrace, offering stunning sea and mountain views and an ideal space for relaxation and entertainment.

Every inch of this apartment has been meticulously designed with top-notch finishes, ensuring a sophisticated and modern living experience. Despite its prime location where a car might not be necessary, the apartment conveniently includes a garage and storage room.