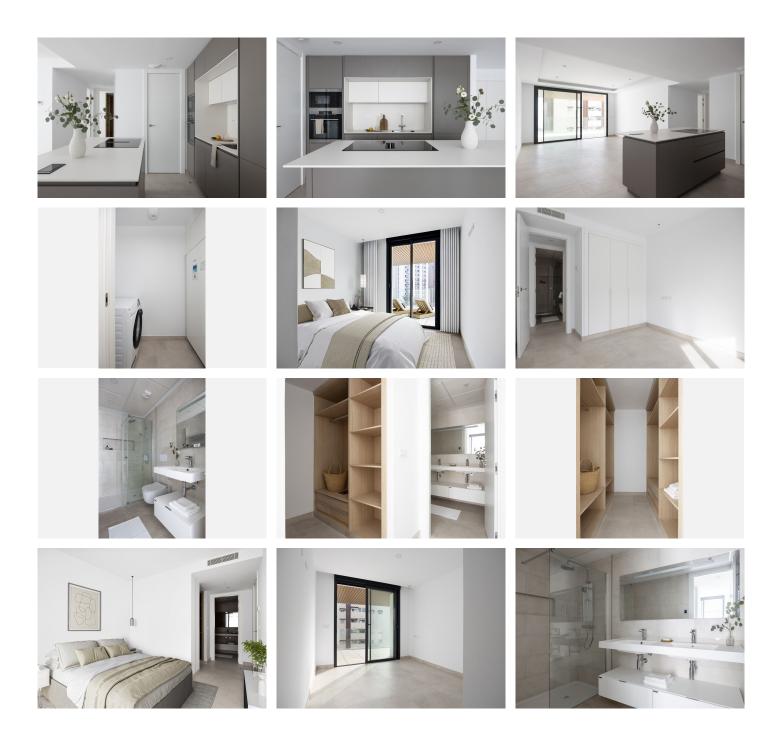

## R4908505

Fuengirola

REF# R4908505 880.000 €

| BEDS | BATHS | BUILT  | TERRACE |
|------|-------|--------|---------|
| 2    | 2     | 112 m² | 55 m²   |

Brand new resale opportunity!

Introducing an unparalleled opportunity to own a brand new, never-before-lived-in apartment a few meters from the beach. This luxurious residence boasts a spacious open floor plan, adorned with high-quality materials and fresh, bright colors that create a vibrant and welcoming atmosphere. The east-facing apartment is bathed in natural light, thanks to the expansive windows and sliding doors that seamlessly connect to a wrap-around terrace, offering stunning sea and mountain views and an ideal space for relaxation and entertainment.

Every inch of this apartment has been meticulously designed with top-notch finishes, ensuring a sophisticated and modern living experience. Despite its prime location where a car might not be necessary, the apartment conveniently includes a garage and storage room.