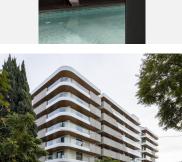

## R4908505

Fuengirola

REF# R4908505 880.000 €

| BEDS | BATHS | BUILT  | TERRACE |
|------|-------|--------|---------|
| 2    | 2     | 112 m² | 55 m²   |

Brand new resale opportunity!

Introducing an unparalleled opportunity to own a brand new, never-before-lived-in apartment a few meters from the beach. This luxurious residence boasts a spacious open floor plan, adorned with high-quality materials and fresh, bright colors that create a vibrant and welcoming atmosphere. The east-facing apartment is bathed in natural light, thanks to the expansive windows and sliding doors that seamlessly connect to a wrap-around terrace, offering stunning sea and mountain views and an ideal space for relaxation and entertainment.

working space. The unbeatable location places you just steps away from the beach and Paseo Maritimo, with the added convenience of being a mere five-minute stroll to Miramar. This is not just a place to live, but a lifestyle to be embraced.