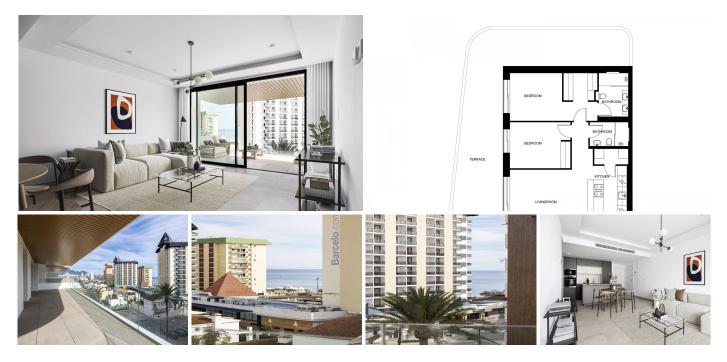

## R4908505

Fuengirola

REF# R4908505 880.000 €

| BEDS | BATHS | BUILT  | TERRACE |
|------|-------|--------|---------|
| 2    | 2     | 112 m² | 55 m²   |

Brand new resale opportunity!

Introducing an unparalleled opportunity to own a brand new, never-before-lived-in apartment a few meters from the beach. This luxurious residence boasts a spacious open floor plan, adorned with high-quality materials and fresh, bright colors that create a vibrant and welcoming atmosphere. The east-facing apartment is bathed in natural light, thanks to the expansive windows and sliding doors that seamlessly connect to a wrap-around terrace, offering stunning sea and mountain views and an ideal space for relaxation and entertainment.

Every inch of this apartment has been meticulously designed with top-notch finishes, ensuring a sophisticated and modern living experience. Despite its prime location where a car might not be necessary, the apartment conveniently includes a garage and storage room.

working space. The unbeatable location places you just steps away from the beach and Paseo Maritimo, with the added convenience of being a mere five-minute stroll to Miramar. This is not just a place to live, but a lifestyle to be embraced.