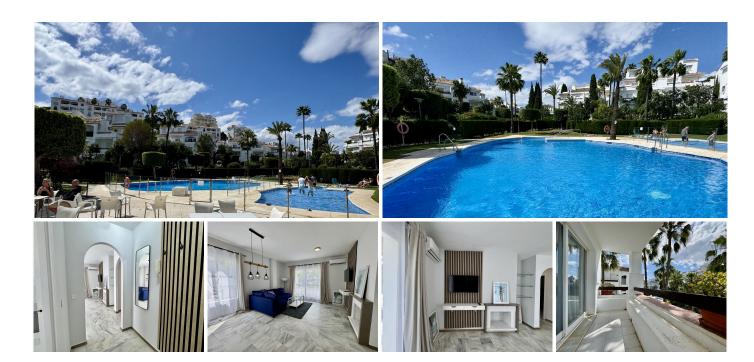

R5014744

Riviera del Sol

REF# R5014744 285.000 €

| BEDS | BATHS | BUILT |
|------|-------|-------|
| 2    | 2     | 91 m² |

Bright & Spacious Corner Apartment for Sale in Riviera del Sol – Just 500m from the Beach

Fantastic location near Miraflores – Ideal for full-time living, holidays, or rental investment

This bright 2-bedroom, 2-bathroom corner apartment is located in the heart of Riviera del Sol, one of the well established residential areas on the Costa del Sol. Just few minutes walk to the beach and within easy reach of Miraflores Golf, local shops, restaurants, and transport links, this home offers an ideal combination of comfort, lifestyle, and convenience.

## Key Features:

Prime location in Riviera del Sol, close to Miraflores

2 Bedrooms, including a master with a refurbished en-suite bathroom

Modern bathrooms (one with walk-in shower, one with full bath)

Spacious living room with fireplace and southwest-facing terrace

Kitchen with small terrace and pass-through to the living area

Lush community gardens with 3 swimming pools - one with an on-site restaurant

Only 500 metres from the beach and 200 metres from shops and dining

Southwest orientation for natural light throughout the day

Set in a peaceful, well-maintained gated community

Whether you're looking for a permanent residence, a holiday home on the Costa del Sol, or a proven rental investment property in Riviera del Sol, this apartment is a versatile and smart choice. With its excellent location near Miraflores Golf and proximity to the beach, it's easy to see why homes in this area are in high demand.