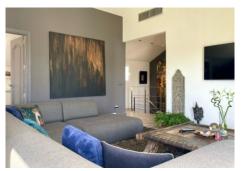

The apartment is accessed via a private entrance hall, with stairs leading to a bright and spacious main floor. The open-plan living and dining area is designed in a modern loft style, featuring high ceilings and large windows that flood the space with natural light. A fully equipped kitchen complements the living area, creating a seamless flow for everyday living and entertaining.