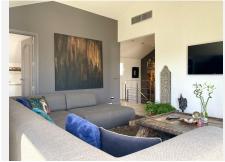

The apartment is accessed via a private entrance hall, with stairs leading to a bright and spacious main floor. The open-plan living and dining area is designed in a modern loft style, featuring high ceilings and large windows that flood the space with natural light. A fully equipped kitchen complements the living area, creating a seamless flow for everyday living and entertaining.