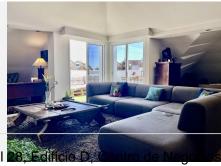

The apartment is accessed via a private entrance hall, with stairs leading to a bright and spacious main floor. The open-plan living and dining area is designed in a modern loft style, featuring high ceilings and large windows that flood the space with natural light. A fully equipped kitchen complements the living area, creating a seamless flow for everyday living and entertaining.

There are two generously sized bedrooms and two bathrooms, including a master suite with direct access to the terrace. The living room and master bedroom both open onto a sunny, south and east-facing wraparound terrace offering sweeping views of the mountains and landscaped gardens—a perfect setting +34 951 123 083 | +44 (0)330 179 8687 | info@idiliqestates.com Local 28, Edificio D, Centro de Negocios Puerta de Banús, N-340, Km 175, 29660 Nueva Andlaucia