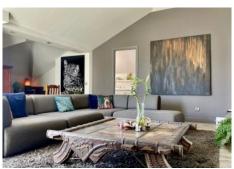

The apartment is accessed via a private entrance hall, with stairs leading to a bright and spacious main floor. The open-plan living and dining area is designed in a modern loft style, featuring high ceilings and large windows that flood the space with natural light. A fully equipped kitchen complements the living area, creating a seamless flow for everyday living and entertaining.