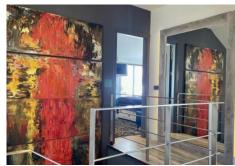

The apartment is accessed via a private entrance hall, with stairs leading to a bright and spacious main floor. The open-plan living and dining area is designed in a modern loft style, featuring high ceilings and large windows that flood the space with natural light. A fully equipped kitchen complements the living area, creating a seamless flow for everyday living and entertaining.