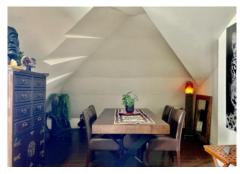

The apartment is accessed via a private entrance hall, with stairs leading to a bright and spacious main floor. The open-plan living and dining area is designed in a modern loft style, featuring high ceilings and large windows that flood the space with natural light. A fully equipped kitchen complements the living area, creating a seamless flow for everyday living and entertaining.