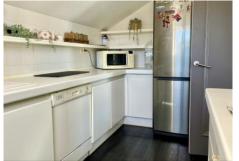

The apartment is accessed via a private entrance hall, with stairs leading to a bright and spacious main floor. The open-plan living and dining area is designed in a modern loft style, featuring high ceilings and large windows that flood the space with natural light. A fully equipped kitchen complements the living area, creating a seamless flow for everyday living and entertaining.