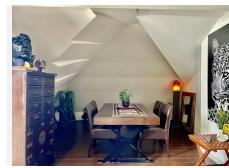

The apartment is accessed via a private entrance hall, with stairs leading to a bright and spacious main floor. The open-plan living and dining area is designed in a modern loft style, featuring high ceilings and large windows that flood the space with natural light. A fully equipped kitchen complements the living area, creating a seamless flow for everyday living and entertaining.