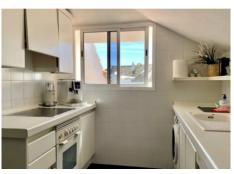

The apartment is accessed via a private entrance hall, with stairs leading to a bright and spacious main floor. The open-plan living and dining area is designed in a modern loft style, featuring high ceilings and large windows that flood the space with natural light. A fully equipped kitchen complements the living area, creating a seamless flow for everyday living and entertaining.