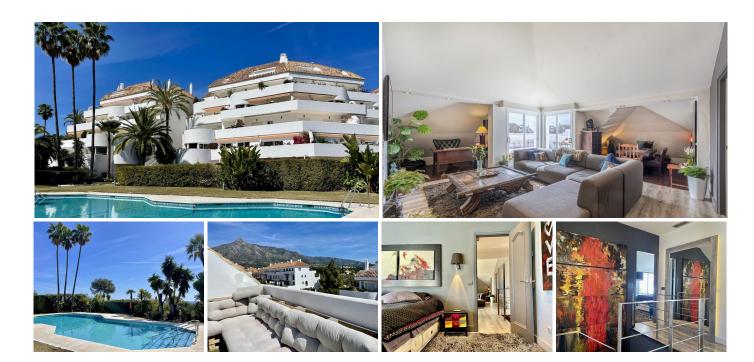

R5079733

• The Golden Mile

REF# R5079733 650.000 €

| BEDS | BATHS | BUILT  | TERRACE |
|------|-------|--------|---------|
| 2    | 2     | 130 m² | 30 m²   |

## Stylish Loft-Style Penthouse in Las Lomas del Marbella Club

This unique loft-style penthouse is located in the highly sought-after Las Lomas del Marbella Club, one of Marbella's most prestigious addresses. Set within an exclusive gated community, residents enjoy 24-hour concierge and security services, ensuring both comfort and peace of mind. The urbanization also boasts beautifully maintained gardens and three swimming pools, one of which is heated during the spring season.

The apartment is accessed via a private entrance hall, with stairs leading to a bright and spacious main floor. The open-plan living and dining area is designed in a modern loft style, featuring high ceilings and large windows that flood the space with natural light. A fully equipped kitchen complements the living area, creating a seamless flow for everyday living and entertaining.

There are two generously sized bedrooms and two bathrooms, including a master suite with direct access to the terrace. The living room and master bedroom both open onto a sunny, south and east-facing wraparound terrace offering sweeping views of the mountains and landscaped gardens—a perfect setting +34 951 123 083 | +44 (0)330 179 8687 | info@idiliqestates.com Local 28, Edificio D, Centro de Negocios Puerta de Banús, N-340, Km 175, 29660 Nueva Andlaucia