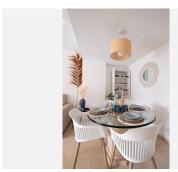

The master bedroom features an en-suite bathroom, offering the perfect retreat, while both bedrooms are equipped with fitted wardrobes for added convenience. The separate kitchen is fully equipped with top-of-the-line appliances, including a dishwasher, washer, dryer, fridge, oven, and ceramic hob—ideal for those who love to cook and entertain.

## **Key Features:**

- 2 Bedrooms, 2 Bathrooms
- En-suite Bathroom with Master Bedroom
- 25 m<sup>2</sup> Private Terrace with Canal and Port Views
- Recently Renovated with Marble Flooring
- Fully Equipped Kitchen
- Air Conditioning and Heating
- Underground Parking and Storage Unit
- Walking Distance to the Beach and Restaurants
- South-Facing with All-Day Sun