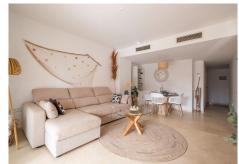

## R5070754

Sotogrande

REF# R5070754 379.000 €

| BEDS | BATHS | BUILT  | TERRACE |
|------|-------|--------|---------|
| 2    | 2     | 110 m² | 25 m²   |

Nestled in one of the most sought-after squares in the prestigious Sotogrande Port, this beautifully renovated 2-bedroom, 2-bathroom apartment offers a blend of modern luxury and coastal charm. Bathed in natural light, the apartment boasts spacious interiors with marble flooring throughout, enhancing its elegance and charm.

The master bedroom features an en-suite bathroom, offering the perfect retreat, while both bedrooms are equipped with fitted wardrobes for added convenience. The separate kitchen is fully equipped with top-of-the-line appliances, including a dishwasher, washer, dryer, fridge, oven, and ceramic hob—ideal for those who love to cook and entertain.