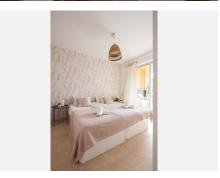

The master bedroom features an en-suite bathroom, offering the perfect retreat, while both bedrooms are equipped with fitted wardrobes for added convenience. The separate kitchen is fully equipped with top-of-the-line appliances, including a dishwasher, washer, dryer, fridge, oven, and ceramic hob—ideal for those who love to cook and entertain.

## **Key Features:**

- 2 Bedrooms, 2 Bathrooms
- En-suite Bathroom with Master Bedroom
- 25 m<sup>2</sup> Private Terrace with Canal and Port Views
- Recently Renovated with Marble Flooring
- Fully Equipped Kitchen
- Air Conditioning and Heating
- Underground Parking and Storage Unit
- Walking Distance to the Beach and Restaurants
- South-Facing with All-Day Sun