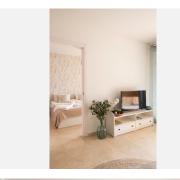

The master bedroom features an en-suite bathroom, offering the perfect retreat, while both bedrooms are equipped with fitted wardrobes for added convenience. The separate kitchen is fully equipped with top-of-the-line appliances, including a dishwasher, washer, dryer, fridge, oven, and ceramic hob—ideal for those who love to cook and entertain.

## **Key Features:**

- 2 Bedrooms, 2 Bathrooms
- En-suite Bathroom with Master Bedroom
- 25 m<sup>2</sup> Private Terrace with Canal and Port Views
- Recently Renovated with Marble Flooring
- Fully Equipped Kitchen
- Air Conditioning and Heating
- Underground Parking and Storage Unit
- Walking Distance to the Beach and Restaurants
- South-Facing with All-Day Sun