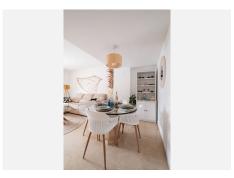

The master bedroom features an en-suite bathroom, offering the perfect retreat, while both bedrooms are equipped with fitted wardrobes for added convenience. The separate kitchen is fully equipped with top-of-the-line appliances, including a dishwasher, washer, dryer, fridge, oven, and ceramic hob—ideal for those who love to cook and entertain.

## **Key Features:**

- 2 Bedrooms, 2 Bathrooms
- En-suite Bathroom with Master Bedroom
- 25 m<sup>2</sup> Private Terrace with Canal and Port Views
- Recently Renovated with Marble Flooring
- Fully Equipped Kitchen
- Air Conditioning and Heating
- Underground Parking and Storage Unit
- Walking Distance to the Beach and Restaurants
- South-Facing with All-Day Sun