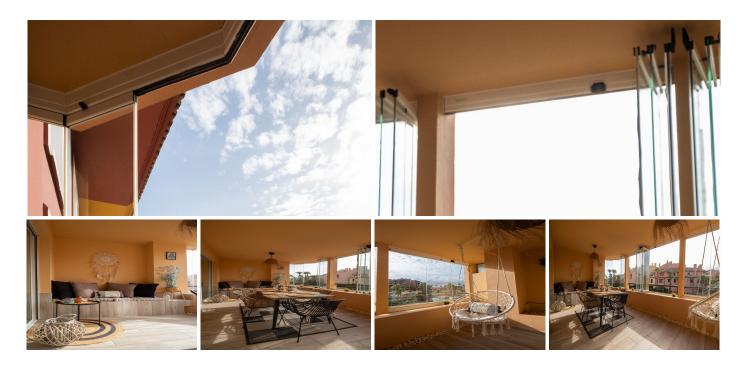

Step out onto the 25 m<sup>2</sup> glazed terrace to enjoy breathtaking views of the canals and port. South-facing, it enjoys sunlight all day, creating a warm and inviting atmosphere for outdoor living. Whether it's a morning coffee or a sunset drink, this terrace is your perfect oasis.

## **Key Features:**

- 2 Bedrooms, 2 Bathrooms
- En-suite Bathroom with Master Bedroom
- 25 m<sup>2</sup> Private Terrace with Canal and Port Views
- Recently Renovated with Marble Flooring
- Fully Equipped Kitchen
- Air Conditioning and Heating
- Underground Parking and Storage Unit
- Walking Distance to the Beach and Restaurants
- South-Facing with All-Day Sun