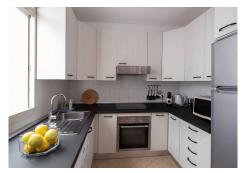

The master bedroom features an en-suite bathroom, offering the perfect retreat, while both bedrooms are equipped with fitted wardrobes for added convenience. The separate kitchen is fully equipped with top-of-the-line appliances, including a dishwasher, washer, dryer, fridge, oven, and ceramic hob—ideal for those who love to cook and entertain.