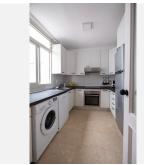

The master bedroom features an en-suite bathroom, offering the perfect retreat, while both bedrooms are equipped with fitted wardrobes for added convenience. The separate kitchen is fully equipped with top-of-the-line appliances, including a dishwasher, washer, dryer, fridge, oven, and ceramic hob—ideal for those who love to cook and entertain.