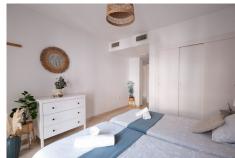

The master bedroom features an en-suite bathroom, offering the perfect retreat, while both bedrooms are equipped with fitted wardrobes for added convenience. The separate kitchen is fully equipped with top-of-the-line appliances, including a dishwasher, washer, dryer, fridge, oven, and ceramic hob—ideal for those who love to cook and entertain.