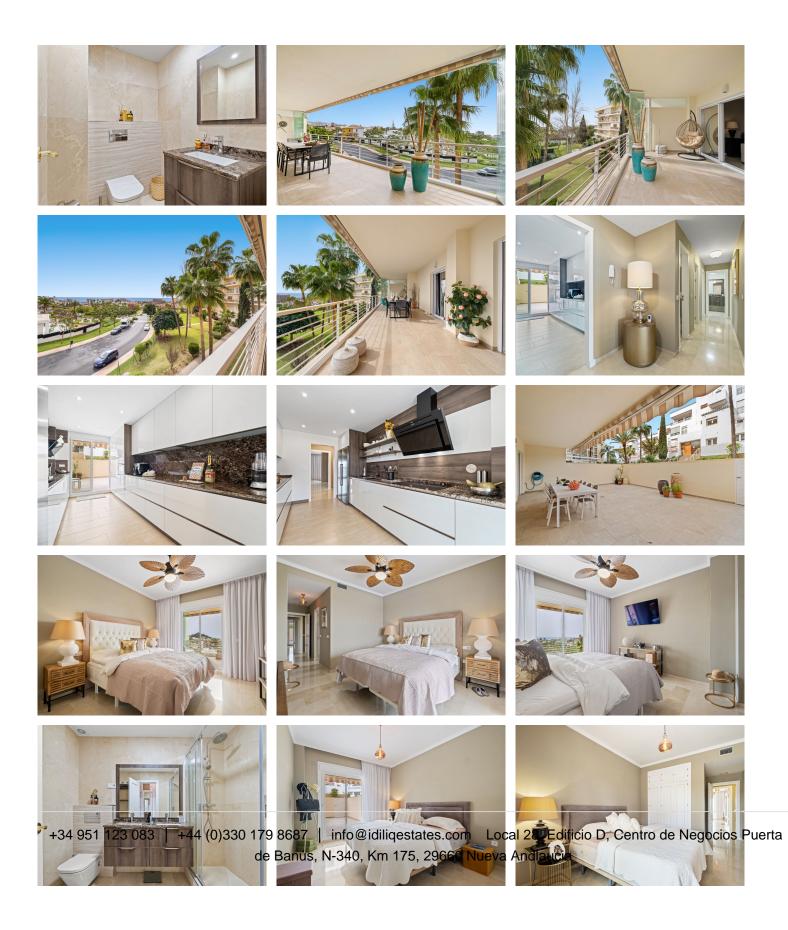

Beautiful apartment in fantastic condition; absolute new condition! This beautiful home has been meticulously cared for and maintained with love. It takes a few seconds to reach the entrance via the main entrance, with 24-hour manned security. On this ground floor there is the entrance, the guest toilet, the very spacious living-dining room with access to the large terrace with morning sun and a view of the palm avenue and the sea. This terrace can be completely closed off with windows when it is cooler. The kitchen has been completely renovated with sustainable kitchen furniture and NEFF equipment (washing machine, dishwasher, microwave/oven, induction hob, coffee machine) and an American SIEMEMS refrigerator. From the kitchen there is access to a very spacious tiled outdoor terrace with afternoon and evening sun. Three spacious and luxury bedrooms with access to the terraces (1 en-suite) .There is 1 spacious bathroom with shower and a large bathroom with bath. The house is in excellent condition and all electricity has been renewed, new air conditioning has been installed and very fast internet has been installed. The apartment feels like a home, very tastefully decorated with beautiful furniture, new beds and large TVs. All inclusive.