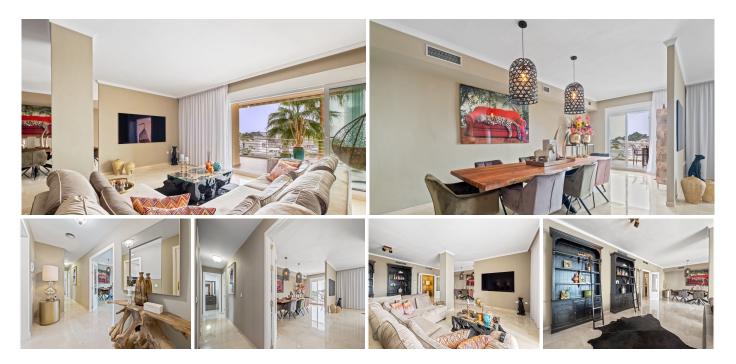

Beautiful apartment in fantastic condition; absolute new condition! This beautiful home has been meticulously cared for and maintained with love. It takes a few seconds to reach the entrance via the main entrance, with 24-hour manned security. On this ground floor there is the entrance, the guest toilet, the very spacious living-dining room with access to the large terrace with morning sun and a view of the palm avenue and the sea. This terrace can be completely closed off with windows when it is cooler. The kitchen has been completely renovated with sustainable kitchen furniture and NEFF equipment (washing machine, dishwasher, microwave/oven, induction hob, coffee machine) and an American SIEMEMS refrigerator. From the kitchen there is access to a very spacious tiled outdoor terrace with afternoon and evening sun. Three spacious and luxury bedrooms with access to the terraces (1 en-suite) .There is 1 spacious bathroom with shower and a large bathroom with bath. The house is in excellent condition and all electricity has been renewed, new air conditioning has been installed and very fast internet has been installed. The apartment feels like a home, very tastefully decorated with beautiful furniture, new beds and large TVs. All inclusive.