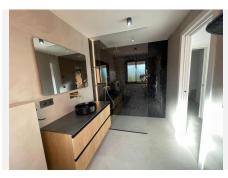

R4799800

El Paraiso

REF# R4799800 560,000 €

| BEDS | BATHS | BUILT  | PLOT  | TERRACE |
|------|-------|--------|-------|---------|
| 3    | 2.5   | 187 m² | 66 m² | 56 m²   |

Beautiful, stylishly renovated Andalusian townhouse with 3 bedrooms in Paraiso Bellevue, Benahavis Your own private house on the Costa del Sol at an attractive price Townhouse details \* Fantastic Andalusianstyle townhouse \* South-West orientation \* Very stylish, modern interiors as the house has recently been completely renovated \* Distribution over 2 floors + roof terrace \* Sitting room with sliding doors opening to a porch, private garden with gate leading to the communal gardens and pool \* Open plan modern kitchen with island and dining area \* 3 Bedrooms and 2.5 bathrooms \* Awesome roof terrace/solarium, ideal to rest, sunbath, relax. Nice views of the complex towards the Mediterranean Sea \* Secure off-street allocated parking slot Location details \* Upscale, quiet and peaceful residential area on the border of Benahavis-Estepona-Marbella \* Gated complex with security \* Surrounded by many top quality golf courses, all less than 5 minutes' drive away \* Extremely well connected with all the main towns of the area. Two supermarkets and 2 commercial centres with cafes and restaurants are less than 5 minutes away. \* Only a 10-minute drive to Puerto Banus. Close to the A7. 10-minute drive to the culinary attraction Benahavis