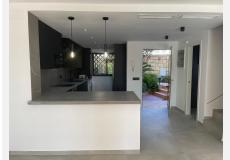

R4799800

El Paraiso

REF# R4799800 560,000 €

| BEDS | BATHS | BUILT  | PLOT  | TERRACE |
|------|-------|--------|-------|---------|
| 3    | 2.5   | 187 m² | 66 m² | 56 m²   |

Beautiful, stylishly renovated Andalusian townhouse with 3 bedrooms in Paraiso Bellevue, Benahavis Your own private house on the Costa del Sol at an attractive price Townhouse details \* Fantastic Andalusianstyle townhouse \* South-West orientation \* Very stylish, modern interiors as the house has recently been completely renovated \* Distribution over 2 floors + roof terrace \* Sitting room with sliding doors opening to a porch, private garden with gate leading to the communal gardens and pool \* Open plan modern kitchen with island and dining area \* 3 Bedrooms and 2.5 bathrooms \* Awesome roof terrace/solarium, ideal to rest, sunbath, relax. Nice views of the complex towards the Mediterranean Sea \* Secure off-street allocated parking slot Location details \* Upscale, quiet and peaceful residential area on the border of Benahavis-Estepona-Marbella \* Gated complex with security \* Surrounded by many top quality golf courses, all less than 5 minutes' drive away \* Extremely well connected with all the main towns of the area. Two supermarkets and 2 commercial centres with cafes and restaurants are less than 5 minutes away. \* Only a 10-minute drive to Puerto Banus. Close to the A7. 10-minute drive to the culinary attraction Benahavis