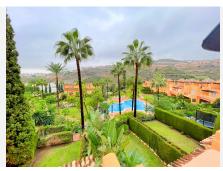

R4799800

El Paraiso

REF# R4799800 560,000 €

| BEDS | BATHS | BUILT  | PLOT  | TERRACE |
|------|-------|--------|-------|---------|
| 3    | 2.5   | 187 m² | 66 m² | 56 m²   |

Beautiful, stylishly renovated Andalusian townhouse with 3 bedrooms in Paraiso Bellevue, Benahavis Your own private house on the Costa del Sol at an attractive price Townhouse details \* Fantastic Andalusianstyle townhouse \* South-West orientation \* Very stylish, modern interiors as the house has recently been completely renovated \* Distribution over 2 floors + roof terrace \* Sitting room with sliding doors opening to a porch, private garden with gate leading to the communal gardens and pool \* Open plan modern kitchen with island and dining area \* 3 Bedrooms and 2.5 bathrooms \* Awesome roof terrace/solarium, ideal to rest, sunbath, relax. Nice views of the complex towards the Mediterranean Sea \* Secure off-street allocated parking slot Location details \* Upscale, quiet and peaceful residential area on the border of Benahavis-Estepona-Marbella \* Gated complex with security \* Surrounded by many top quality golf courses, all less than 5 minutes' drive away \* Extremely well connected with all the main towns of the area. Two supermarkets and 2 commercial centres with cafes and restaurants are less than 5 minutes away. \* Only a 10-minute drive to Puerto Banus. Close to the A7. 10-minute drive to the culinary attraction Benahavis