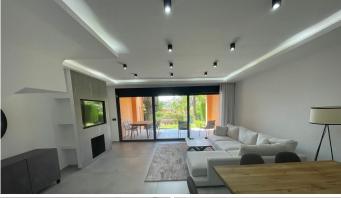

R4799800

El Paraiso

REF# R4799800 560,000 €

| BEDS | BATHS | BUILT  | PLOT  | TERRACE |
|------|-------|--------|-------|---------|
| 3    | 2.5   | 187 m² | 66 m² | 56 m²   |

Beautiful, stylishly renovated Andalusian townhouse with 3 bedrooms in Paraiso Bellevue, Benahavis Your own private house on the Costa del Sol at an attractive price Townhouse details \* Fantastic Andalusianstyle townhouse \* South-West orientation \* Very stylish, modern interiors as the house has recently been completely renovated \* Distribution over 2 floors + roof terrace \* Sitting room with sliding doors opening to a porch, private garden with gate leading to the communal gardens and pool \* Open plan modern kitchen with island and dining area \* 3 Bedrooms and 2.5 bathrooms \* Awesome roof terrace/solarium, ideal to rest, sunbath, relax. Nice views of the complex towards the Mediterranean Sea \* Secure off-street allocated parking slot Location details \* Upscale, quiet and peaceful residential area on the border of Benahavis-Estepona-Marbella \* Gated complex with security \* Surrounded by many top quality golf courses, all less than 5 minutes' drive away \* Extremely well connected with all the main towns of the area. Two supermarkets and 2 commercial centres with cafes and restaurants are less than 5 minutes away. \* Only a 10-minute drive to Puerto Banus. Close to the A7. 10-minute drive to the culinary attraction Benahavis