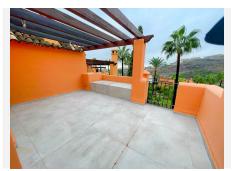

R4799800

El Paraiso

REF# R4799800 560,000 €

| BEDS | BATHS | BUILT  | PLOT  | TERRACE |
|------|-------|--------|-------|---------|
| 3    | 2.5   | 187 m² | 66 m² | 56 m²   |

Beautiful, stylishly renovated Andalusian townhouse with 3 bedrooms in Paraiso Bellevue, Benahavis Your own private house on the Costa del Sol at an attractive price Townhouse details \* Fantastic Andalusianstyle townhouse \* South-West orientation \* Very stylish, modern interiors as the house has recently been completely renovated \* Distribution over 2 floors + roof terrace \* Sitting room with sliding doors opening to a porch, private garden with gate leading to the communal gardens and pool \* Open plan modern kitchen with island and dining area \* 3 Bedrooms and 2.5 bathrooms \* Awesome roof terrace/solarium, ideal to rest, sunbath, relax. Nice views of the complex towards the Mediterranean Sea \* Secure off-street allocated parking slot Location details \* Upscale, quiet and peaceful residential area on the border of Benahavis-Estepona-Marbella \* Gated complex with security \* Surrounded by many top quality golf courses, all less than 5 minutes' drive away \* Extremely well connected with all the main towns of the area. Two supermarkets and 2 commercial centres with cafes and restaurants are less than 5 minutes away. \* Only a 10-minute drive to Puerto Banus. Close to the A7. 10-minute drive to the culinary attraction Benahavis