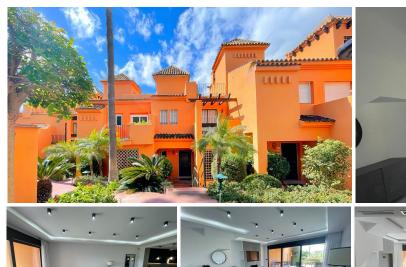

R4799800

El Paraiso

REF# R4799800 560,000 €

| BEDS | BATHS | BUILT  | PLOT  | TERRACE |
|------|-------|--------|-------|---------|
| 3    | 2.5   | 187 m² | 66 m² | 56 m²   |

Beautiful, stylishly renovated Andalusian townhouse with 3 bedrooms in Paraiso Bellevue, Benahavis Your own private house on the Costa del Sol at an attractive price Townhouse details \* Fantastic Andalusianstyle townhouse \* South-West orientation \* Very stylish, modern interiors as the house has recently been completely renovated \* Distribution over 2 floors + roof terrace \* Sitting room with sliding doors opening to a porch, private garden with gate leading to the communal gardens and pool \* Open plan modern kitchen with island and dining area \* 3 Bedrooms and 2.5 bathrooms \* Awesome roof terrace/solarium, ideal to rest, sunbath, relax. Nice views of the complex towards the Mediterranean Sea \* Secure off-street allocated parking slot Location details \* Upscale, quiet and peaceful residential area on the border of Benahavis-Estepona-Marbella \* Gated complex with security \* Surrounded by many top quality golf courses, all less than 5 minutes' drive away \* Extremely well connected with all the main towns of the area. Two supermarkets and 2 commercial centres with cafes and restaurants are less than 5 minutes away. \* Only a 10-minute drive to Puerto Banus. Close to the A7. 10-minute drive to the culinary attraction Benahavis