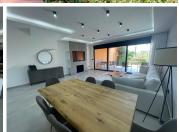

R4799800

El Paraiso

REF# R4799800 560,000 €

| BEDS | BATHS | BUILT  | PLOT  | TERRACE |
|------|-------|--------|-------|---------|
| 3    | 2.5   | 187 m² | 66 m² | 56 m²   |

Beautiful, stylishly renovated Andalusian townhouse with 3 bedrooms in Paraiso Bellevue, Benahavis Your own private house on the Costa del Sol at an attractive price Townhouse details \* Fantastic Andalusianstyle townhouse \* South-West orientation \* Very stylish, modern interiors as the house has recently been completely renovated \* Distribution over 2 floors + roof terrace \* Sitting room with sliding doors opening to a porch, private garden with gate leading to the communal gardens and pool \* Open plan modern kitchen with island and dining area \* 3 Bedrooms and 2.5 bathrooms \* Awesome roof terrace/solarium, ideal to rest, sunbath, relax. Nice views of the complex towards the Mediterranean Sea \* Secure off-street allocated parking slot Location details \* Upscale, quiet and peaceful residential area on the border of Benahavis-Estepona-Marbella \* Gated complex with security \* Surrounded by many top quality golf courses, all less than 5 minutes' drive away \* Extremely well connected with all the main towns of the area. Two supermarkets and 2 commercial centres with cafes and restaurants are less than 5 minutes away. \* Only a 10-minute drive to Puerto Banus. Close to the A7. 10-minute drive to the culinary attraction Benahavis