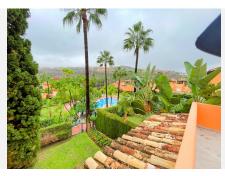

R4799800

El Paraiso

REF# R4799800 560,000 €

| BEDS | BATHS | BUILT  | PLOT  | TERRACE |
|------|-------|--------|-------|---------|
| 3    | 2.5   | 187 m² | 66 m² | 56 m²   |

Beautiful, stylishly renovated Andalusian townhouse with 3 bedrooms in Paraiso Bellevue, Benahavis Your own private house on the Costa del Sol at an attractive price Townhouse details \* Fantastic Andalusianstyle townhouse \* South-West orientation \* Very stylish, modern interiors as the house has recently been completely renovated \* Distribution over 2 floors + roof terrace \* Sitting room with sliding doors opening to a porch, private garden with gate leading to the communal gardens and pool \* Open plan modern kitchen with island and dining area \* 3 Bedrooms and 2.5 bathrooms \* Awesome roof terrace/solarium, ideal to rest, sunbath, relax. Nice views of the complex towards the Mediterranean Sea \* Secure off-street allocated parking slot Location details \* Upscale, quiet and peaceful residential area on the border of Benahavis-Estepona-Marbella \* Gated complex with security \* Surrounded by many top quality golf courses, all less than 5 minutes' drive away \* Extremely well connected with all the main towns of the area. Two supermarkets and 2 commercial centres with cafes and restaurants are less than 5 minutes away. \* Only a 10-minute drive to Puerto Banus. Close to the A7. 10-minute drive to the culinary attraction Benahavis