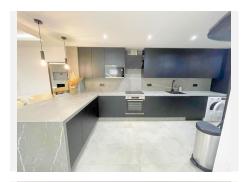

R4799800

El Paraiso

REF# R4799800 560,000 €

| BEDS | BATHS | BUILT  | PLOT  | TERRACE |
|------|-------|--------|-------|---------|
| 3    | 2.5   | 187 m² | 66 m² | 56 m²   |

Beautiful, stylishly renovated Andalusian townhouse with 3 bedrooms in Paraiso Bellevue, Benahavis Your own private house on the Costa del Sol at an attractive price Townhouse details \* Fantastic Andalusianstyle townhouse \* South-West orientation \* Very stylish, modern interiors as the house has recently been completely renovated \* Distribution over 2 floors + roof terrace \* Sitting room with sliding doors opening to a porch, private garden with gate leading to the communal gardens and pool \* Open plan modern kitchen with island and dining area \* 3 Bedrooms and 2.5 bathrooms \* Awesome roof terrace/solarium, ideal to rest, sunbath, relax. Nice views of the complex towards the Mediterranean Sea \* Secure off-street allocated parking slot Location details \* Upscale, quiet and peaceful residential area on the border of Benahavis-Estepona-Marbella \* Gated complex with security \* Surrounded by many top quality golf courses, all less than 5 minutes' drive away \* Extremely well connected with all the main towns of the area. Two supermarkets and 2 commercial centres with cafes and restaurants are less than 5 minutes away. \* Only a 10-minute drive to Puerto Banus. Close to the A7. 10-minute drive to the culinary attraction Benahavis