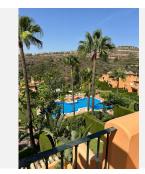

R4799800

El Paraiso

REF# R4799800 560,000 €

| BEDS | BATHS | BUILT  | PLOT  | TERRACE |
|------|-------|--------|-------|---------|
| 3    | 2.5   | 187 m² | 66 m² | 56 m²   |

Beautiful, stylishly renovated Andalusian townhouse with 3 bedrooms in Paraiso Bellevue, Benahavis Your own private house on the Costa del Sol at an attractive price Townhouse details \* Fantastic Andalusianstyle townhouse \* South-West orientation \* Very stylish, modern interiors as the house has recently been completely renovated \* Distribution over 2 floors + roof terrace \* Sitting room with sliding doors opening to a porch, private garden with gate leading to the communal gardens and pool \* Open plan modern kitchen with island and dining area \* 3 Bedrooms and 2.5 bathrooms \* Awesome roof terrace/solarium, ideal to rest, sunbath, relax. Nice views of the complex towards the Mediterranean Sea \* Secure off-street allocated parking slot Location details \* Upscale, quiet and peaceful residential area on the border of Benahavis-Estepona-Marbella \* Gated complex with security \* Surrounded by many top quality golf courses, all less than 5 minutes' drive away \* Extremely well connected with all the main towns of the area. Two supermarkets and 2 commercial centres with cafes and restaurants are less than 5 minutes away. \* Only a 10-minute drive to Puerto Banus. Close to the A7. 10-minute drive to the culinary attraction Benahavis