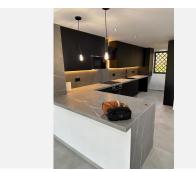

R4799800

El Paraiso

REF# R4799800 560,000 €

| BEDS | BATHS | BUILT  | PLOT  | TERRACE |
|------|-------|--------|-------|---------|
| 3    | 2.5   | 187 m² | 66 m² | 56 m²   |

Beautiful, stylishly renovated Andalusian townhouse with 3 bedrooms in Paraiso Bellevue, Benahavis Your own private house on the Costa del Sol at an attractive price Townhouse details \* Fantastic Andalusianstyle townhouse \* South-West orientation \* Very stylish, modern interiors as the house has recently been completely renovated \* Distribution over 2 floors + roof terrace \* Sitting room with sliding doors opening to a porch, private garden with gate leading to the communal gardens and pool \* Open plan modern kitchen with island and dining area \* 3 Bedrooms and 2.5 bathrooms \* Awesome roof terrace/solarium, ideal to rest, sunbath, relax. Nice views of the complex towards the Mediterranean Sea \* Secure off-street allocated parking slot Location details \* Upscale, quiet and peaceful residential area on the border of Benahavis-Estepona-Marbella \* Gated complex with security \* Surrounded by many top quality golf courses, all less than 5 minutes' drive away \* Extremely well connected with all the main towns of the area. Two supermarkets and 2 commercial centres with cafes and restaurants are less than 5 minutes away. \* Only a 10-minute drive to Puerto Banus. Close to the A7. 10-minute drive to the culinary attraction Benahavis