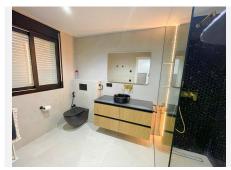

R4799800

El Paraiso

REF# R4799800 560,000 €

| BEDS | BATHS | BUILT  | PLOT  | TERRACE |
|------|-------|--------|-------|---------|
| 3    | 2.5   | 187 m² | 66 m² | 56 m²   |

Beautiful, stylishly renovated Andalusian townhouse with 3 bedrooms in Paraiso Bellevue, Benahavis Your own private house on the Costa del Sol at an attractive price Townhouse details \* Fantastic Andalusianstyle townhouse \* South-West orientation \* Very stylish, modern interiors as the house has recently been completely renovated \* Distribution over 2 floors + roof terrace \* Sitting room with sliding doors opening to a porch, private garden with gate leading to the communal gardens and pool \* Open plan modern kitchen with island and dining area \* 3 Bedrooms and 2.5 bathrooms \* Awesome roof terrace/solarium, ideal to rest, sunbath, relax. Nice views of the complex towards the Mediterranean Sea \* Secure off-street allocated parking slot Location details \* Upscale, quiet and peaceful residential area on the border of Benahavis-Estepona-Marbella \* Gated complex with security \* Surrounded by many top quality golf courses, all less than 5 minutes' drive away \* Extremely well connected with all the main towns of the area. Two supermarkets and 2 commercial centres with cafes and restaurants are less than 5 minutes away. \* Only a 10-minute drive to Puerto Banus. Close to the A7. 10-minute drive to the culinary attraction Benahavis