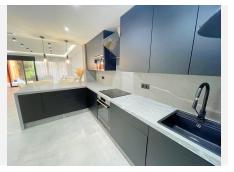

R4799800

El Paraiso

REF# R4799800 560,000 €

| BEDS | BATHS | BUILT  | PLOT  | TERRACE |
|------|-------|--------|-------|---------|
| 3    | 2.5   | 187 m² | 66 m² | 56 m²   |

Beautiful, stylishly renovated Andalusian townhouse with 3 bedrooms in Paraiso Bellevue, Benahavis Your own private house on the Costa del Sol at an attractive price Townhouse details \* Fantastic Andalusianstyle townhouse \* South-West orientation \* Very stylish, modern interiors as the house has recently been completely renovated \* Distribution over 2 floors + roof terrace \* Sitting room with sliding doors opening to a porch, private garden with gate leading to the communal gardens and pool \* Open plan modern kitchen with island and dining area \* 3 Bedrooms and 2.5 bathrooms \* Awesome roof terrace/solarium, ideal to rest, sunbath, relax. Nice views of the complex towards the Mediterranean Sea \* Secure off-street allocated parking slot Location details \* Upscale, quiet and peaceful residential area on the border of Benahavis-Estepona-Marbella \* Gated complex with security \* Surrounded by many top quality golf courses, all less than 5 minutes' drive away \* Extremely well connected with all the main towns of the area. Two supermarkets and 2 commercial centres with cafes and restaurants are less than 5 minutes away. \* Only a 10-minute drive to Puerto Banus. Close to the A7. 10-minute drive to the culinary attraction Benahavis