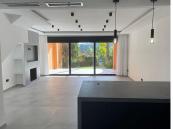

R4799800

El Paraiso

REF# R4799800 560,000 €

| BEDS | BATHS | BUILT  | PLOT  | TERRACE |
|------|-------|--------|-------|---------|
| 3    | 2.5   | 187 m² | 66 m² | 56 m²   |

Beautiful, stylishly renovated Andalusian townhouse with 3 bedrooms in Paraiso Bellevue, Benahavis Your own private house on the Costa del Sol at an attractive price Townhouse details \* Fantastic Andalusianstyle townhouse \* South-West orientation \* Very stylish, modern interiors as the house has recently been completely renovated \* Distribution over 2 floors + roof terrace \* Sitting room with sliding doors opening to a porch, private garden with gate leading to the communal gardens and pool \* Open plan modern kitchen with island and dining area \* 3 Bedrooms and 2.5 bathrooms \* Awesome roof terrace/solarium, ideal to rest, sunbath, relax. Nice views of the complex towards the Mediterranean Sea \* Secure off-street allocated parking slot Location details \* Upscale, quiet and peaceful residential area on the border of Benahavis-Estepona-Marbella \* Gated complex with security \* Surrounded by many top quality golf courses, all less than 5 minutes' drive away \* Extremely well connected with all the main towns of the area. Two supermarkets and 2 commercial centres with cafes and restaurants are less than 5 minutes away. \* Only a 10-minute drive to Puerto Banus. Close to the A7. 10-minute drive to the culinary attraction Benahavis