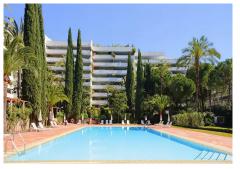

## R4728676

Marbella

REF# R4728676 1.890.000 €

| BEDS | BATHS | BUILT  | TERRACE |
|------|-------|--------|---------|
| 3    | 3     | 209 m² | 23 m²   |

OPPORTUNITY: Beach side 3 bed luxury apartment, Marbella Golden Mile Rare opportunity to buy an exclusive apartment in the sought after Don Gonzalo complex, just a few steps away from the popular Playa de Fontanilla beach and the pleasant Golden Mile promenade which leads all the way to Puerto Banus. Apartment details: \* Prestigious, iconic complex with 24h security and concierge service \* Very large apartment on the 1st floor, in very good state but with classic furniture \* 3 generous bedrooms and 3 ensuite bathrooms \* Spacious and bright (large 42 sqm living room) \* South-west-facing \* 23 sqm terrace with garden and pool views \* Air conditioning for cooling and heating \* Fully equipped kitchen with all appliances \* Fitted wardrobes \* Marble floors \* Extensive well cared for sub-tropical gardens and 2 impressive community pools. \* Directly surrounded by several other exclusive residential blocks such as Gran Marbella, Mare Nostrum, Marbella House. \* All amenities are within walking distance: El Corte Ingles, Mercadona are just across the main street. \* Very wide choice of supreme restaurants are also in the immediate vicinity, not to forget the array of beach clubs and fish restaurants on the nearby promenade. \* Only a short walk of just a few minutes to the marina of Marbella which counts plenty of leisure facilities and eateries. Several 5 star hotels are also close by and offer a good choice of luxury faculties and restaurants. Please note the apartment does not come with underground parking space!!