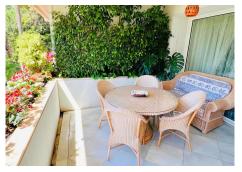

## R4728676

Marbella

REF# R4728676 1.890.000 €

| BEDS | BATHS | BUILT  | TERRACE |
|------|-------|--------|---------|
| 3    | 3     | 209 m² | 23 m²   |

OPPORTUNITY: Beach side 3 bed luxury apartment, Marbella Golden Mile Rare opportunity to buy an exclusive apartment in the sought after Don Gonzalo complex, just a few steps away from the popular Playa de Fontanilla beach and the pleasant Golden Mile promenade which leads all the way to Puerto Banus. Apartment details: \* Prestigious, iconic complex with 24h security and concierge service \* Very large apartment on the 1st floor, in very good state but with classic furniture \* 3 generous bedrooms and 3 ensuite bathrooms \* Spacious and bright (large 42 sqm living room) \* South-west-facing \* 23 sqm terrace with garden and pool views \* Air conditioning for cooling and heating \* Fully equipped kitchen with all appliances \* Fitted wardrobes \* Marble floors \* Extensive well cared for sub-tropical gardens and 2 impressive community pools. \* Directly surrounded by several other exclusive residential blocks such as Gran Marbella, Mare Nostrum, Marbella House. \* All amenities are within walking distance: El Corte Ingles, Mercadona are just across the main street. \* Very wide choice of supreme restaurants are also in the immediate vicinity, not to forget the array of beach clubs and fish restaurants on the nearby promenade. \* Only a short walk of just a few minutes to the marina of Marbella which counts plenty of leisure facilities and eateries. Several 5 star hotels are also close by and offer a good choice of luxury faculties and restaurants. Please note the apartment does not come with underground parking space!!