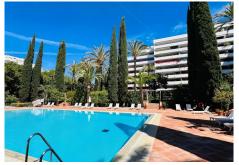

## R4728676

Marbella

REF# R4728676 1.890.000 €

| BEDS | BATHS | BUILT  | TERRACE |
|------|-------|--------|---------|
| 3    | 3     | 209 m² | 23 m²   |

OPPORTUNITY: Beach side 3 bed luxury apartment, Marbella Golden Mile Rare opportunity to buy an exclusive apartment in the sought after Don Gonzalo complex, just a few steps away from the popular Playa de Fontanilla beach and the pleasant Golden Mile promenade which leads all the way to Puerto Banus. Apartment details: \* Prestigious, iconic complex with 24h security and concierge service \* Very large apartment on the 1st floor, in very good state but with classic furniture \* 3 generous bedrooms and 3 ensuite bathrooms \* Spacious and bright (large 42 sqm living room) \* South-west-facing \* 23 sqm terrace with garden and pool views \* Air conditioning for cooling and heating \* Fully equipped kitchen with all appliances \* Fitted wardrobes \* Marble floors \* Extensive well cared for sub-tropical gardens and 2 impressive community pools. \* Directly surrounded by several other exclusive residential blocks such as Gran Marbella, Mare Nostrum, Marbella House. \* All amenities are within walking distance: El Corte Ingles, Mercadona are just across the main street. \* Very wide choice of supreme restaurants are also in the immediate vicinity, not to forget the array of beach clubs and fish restaurants on the nearby promenade. \* Only a short walk of just a few minutes to the marina of Marbella which counts plenty of leisure facilities and eateries. Several 5 star hotels are also close by and offer a good choice of luxury faculties and restaurants. Please note the apartment does not come with underground parking space!!