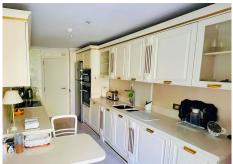

## R4728676

Marbella

REF# R4728676 1.890.000 €

| BEDS | BATHS | BUILT  | TERRACE |
|------|-------|--------|---------|
| 3    | 3     | 209 m² | 23 m²   |

OPPORTUNITY: Beach side 3 bed luxury apartment, Marbella Golden Mile Rare opportunity to buy an exclusive apartment in the sought after Don Gonzalo complex, just a few steps away from the popular Playa de Fontanilla beach and the pleasant Golden Mile promenade which leads all the way to Puerto Banus. Apartment details: \* Prestigious, iconic complex with 24h security and concierge service \* Very large apartment on the 1st floor, in very good state but with classic furniture \* 3 generous bedrooms and 3 ensuite bathrooms \* Spacious and bright (large 42 sqm living room) \* South-west-facing \* 23 sqm terrace with garden and pool views \* Air conditioning for cooling and heating \* Fully equipped kitchen with all appliances \* Fitted wardrobes \* Marble floors \* Extensive well cared for sub-tropical gardens and 2 impressive community pools. \* Directly surrounded by several other exclusive residential blocks such as Gran Marbella, Mare Nostrum, Marbella House. \* All amenities are within walking distance: El Corte Ingles, Mercadona are just across the main street. \* Very wide choice of supreme restaurants are also in the immediate vicinity, not to forget the array of beach clubs and fish restaurants on the nearby promenade. \* Only a short walk of just a few minutes to the marina of Marbella which counts plenty of leisure facilities and eateries. Several 5 star hotels are also close by and offer a good choice of luxury faculties and restaurants. Please note the apartment does not come with underground parking space!!