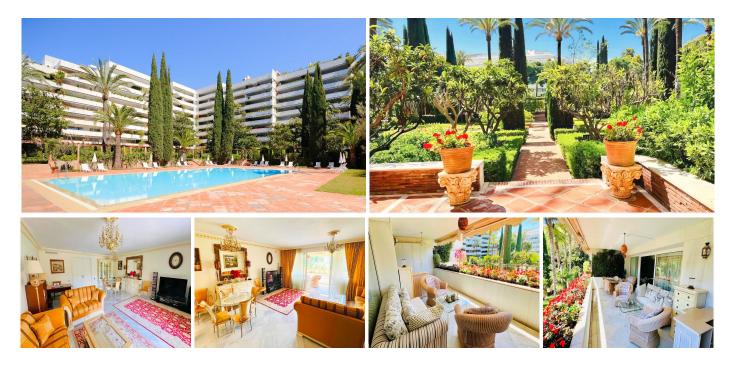

## R4728676

Marbella

REF# R4728676 1.890.000 €

| BEDS | BATHS | BUILT  | TERRACE |
|------|-------|--------|---------|
| 3    | 3     | 209 m² | 23 m²   |

OPPORTUNITY: Beach side 3 bed luxury apartment, Marbella Golden Mile Rare opportunity to buy an exclusive apartment in the sought after Don Gonzalo complex, just a few steps away from the popular Playa de Fontanilla beach and the pleasant Golden Mile promenade which leads all the way to Puerto Banus. Apartment details: \* Prestigious, iconic complex with 24h security and concierge service \* Very large apartment on the 1st floor, in very good state but with classic furniture \* 3 generous bedrooms and 3 ensuite bathrooms \* Spacious and bright (large 42 sqm living room) \* South-west-facing \* 23 sqm terrace with garden and pool views \* Air conditioning for cooling and heating \* Fully equipped kitchen with all appliances \* Fitted wardrobes \* Marble floors \* Extensive well cared for sub-tropical gardens and 2 impressive community pools. \* Directly surrounded by several other exclusive residential blocks such as Gran Marbella, Mare Nostrum, Marbella House. \* All amenities are within walking distance: El Corte Ingles, Mercadona are just across the main street. \* Very wide choice of supreme restaurants are also in the immediate vicinity, not to forget the array of beach clubs and fish restaurants on the nearby promenade. \* Only a short walk of just a few minutes to the marina of Marbella which counts plenty of leisure facilities and eateries. Several 5 star hotels are also close by and offer a good choice of luxury faculties and restaurants. Please note the apartment does not come with underground parking space!!