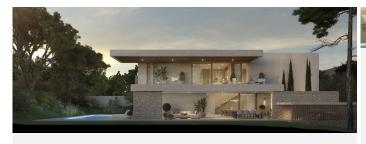

## R4300750

REF# R4300750 3.250.000 €

| BEDS | BATHS | BUILT  | PLOT   | TERRACE |
|------|-------|--------|--------|---------|
| 4    | 4.5   | 705 m² | 837 m² | 270 m²  |

Modern turnkey villa set in an unbeatable location only steps to the beach in Elviria, East Marbella. The villa has been designed with simple and clean geometry lines, yet elegant and aesthetic, which give the complex an absolutely contemporary look. Distributed over 3 levels plus solarium, the villa includes, on the entrance level: entrance hall; spacious open-plan living/dining room with fully fitted kitchen with adjoining laundry room; guest toilet; access to covered and uncovered terraces leading to the pool and garden; patio. Upstairs: 3 large en-suite bedrooms with dressing rooms and access to terrace. Lower level: large basement with gym, en-suite guest bedroom, access to an indoor patio, machinery rooms and storage room. Lift to all levels. Huge solarium on the upper level. Carport for 1 car. Located only ten minutes' drive to Marbella town centre and twenty minutes' to Puerto Banús. An ideal place to live, with all the necessary amenities at your fingertips. Estimated delivery time: 15 months.