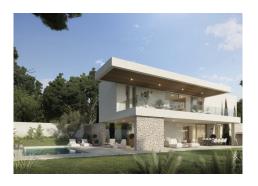

## R4300750

REF# R4300750 3.250.000 €

| BEDS | BATHS | BUILT  | PLOT   | TERRACE |
|------|-------|--------|--------|---------|
| 4    | 4.5   | 705 m² | 837 m² | 270 m²  |

Modern turnkey villa set in an unbeatable location only steps to the beach in Elviria, East Marbella. The villa has been designed with simple and clean geometry lines, yet elegant and aesthetic, which give the complex an absolutely contemporary look. Distributed over 3 levels plus solarium, the villa includes, on the entrance level: entrance hall; spacious open-plan living/dining room with fully fitted kitchen with adjoining laundry room; guest toilet; access to covered and uncovered terraces leading to the pool and garden; patio. Upstairs: 3 large en-suite bedrooms with dressing rooms and access to terrace. Lower level: large basement with gym, en-suite guest bedroom, access to an indoor patio, machinery rooms and storage room. Lift to all levels. Huge solarium on the upper level. Carport for 1 car. Located only ten minutes' drive to Marbella town centre and twenty minutes' to Puerto Banús. An ideal place to live, with all the necessary amenities at your fingertips. Estimated delivery time: 15 months.