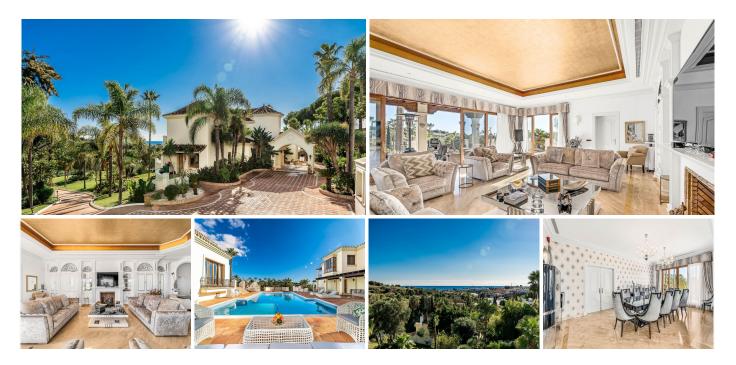

Luxury Mediterranean palace located in El Paraíso Alto, Benahavís, surrounded by some of the best golf courses on the Costa del Sol.

The main house has three floors and a separate entrance lower level. The hall of the main floor takes you directly to an enormous beautiful living room that connected all around with an amazing terrace that leads you to the swimming pool. The living room, dining room area and relaxation area with a bar are all in the same open space, the kitchen is separated but also has access to the same terrace that surrounds this part. One bedroom with a private bathroom and dressing room is located at this floor and has an opening to the lovely terrace as well. The top floor of this main house has four bedrooms. Two master bedroom suites with private bathrooms and dressing areas. They all have private terraces from where you can enjoy the lovely garden and views of the mountain and sea. Lower level (with separate entrance): en-suite bedroom facing to the pool.

Guesthouse: two bedrooms, two bathrooms, private dressing rooms and terraces. This side of the house is connected to the swimming pool shared with the main villa. The living and dining room area are actually

Annex: three staff apartments.

The house is surrounded by lush, mature tropical gardens, a super sized private swimming pool with terracing and sun deck, private garage parking as well as driveway parking.