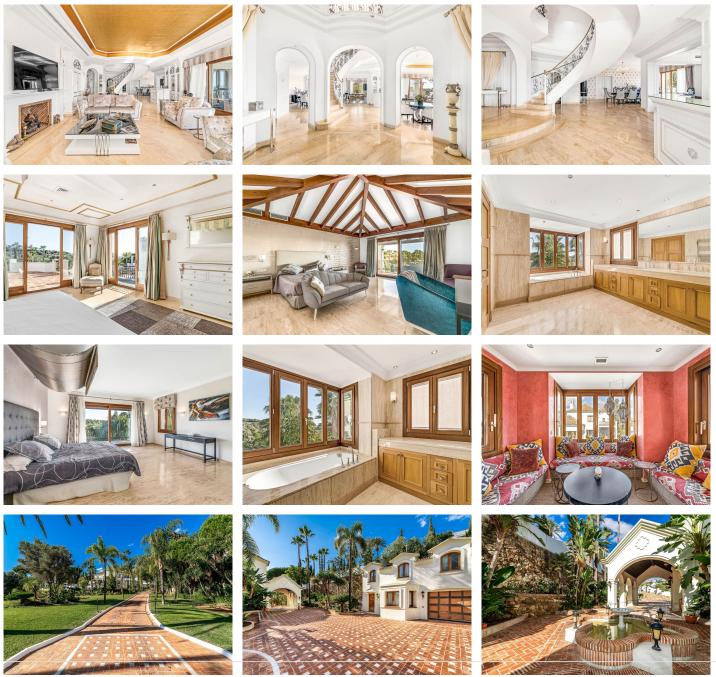

Luxury Mediterranean palace located in El Paraíso Alto, Benahavís, surrounded by some of the best golf courses on the Costa del Sol.

The main house has three floors and a separate entrance lower level. The hall of the main floor takes you directly to an enormous beautiful living room that connected all around with an amazing terrace that leads you to the swimming pool. The living room, dining room area and relaxation area with a bar are all in the same open space, the kitchen is separated but also has access to the same terrace that surrounds this part. One bedroom with a private bathroom and dressing room is located at this floor and has an opening to the lovely terrace as well. The top floor of this main house has four bedrooms. Two master bedroom suites with private bathrooms and dressing areas. They all have private terraces from where you can enjoy the lovely garden and views of the mountain and sea. Lower level (with separate entrance): en-suite bedroom facing to the pool.

Guesthouse: two bedrooms, two bathrooms, private dressing rooms and terraces. This side of the house is connected to the swimming pool shared with the main villa. The living and dining room area are actually

+34 951 123 083 | +44 (0)330 179 8687 | info@idiliqestates.com Local 28, Edificio D, Centro de Negocios Puerta de Banús, N-340, Km 175, 29660 Nueva Andlaucia

situated at on the lower level. There is a separate dining room and living room plus a spa room. The top floor has the master bedroom with a huge bathroom, dressing room and chill out room. It also has a spacious terrace with great views.

Annex: three staff apartments.

The house is surrounded by lush, mature tropical gardens, a super sized private swimming pool with terracing and sun deck, private garage parking as well as driveway parking.