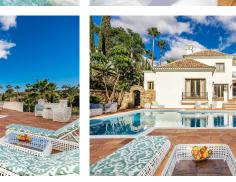

Luxury Mediterranean palace located in El Paraíso Alto, Benahavís, surrounded by some of the best golf courses on the Costa del Sol.

The main house has three floors and a separate entrance lower level. The hall of the main floor takes you directly to an enormous beautiful living room that connected all around with an amazing terrace that leads you to the swimming pool. The living room, dining room area and relaxation area with a bar are all in the same open space, the kitchen is separated but also has access to the same terrace that surrounds this part. One bedroom with a private bathroom and dressing room is located at this floor and has an opening to the lovely terrace as well. The top floor of this main house has four bedrooms. Two master bedroom suites with private bathrooms and dressing areas. They all have private terraces from where you can enjoy the lovely garden and views of the mountain and sea. Lower level (with separate entrance): en-suite bedroom facing to the pool.

Guesthouse: two bedrooms, two bathrooms, private dressing rooms and terraces. This side of the house is connected to the swimming pool shared with the main villa. The living and dining room area are actually

Annex: three staff apartments.

The house is surrounded by lush, mature tropical gardens, a super sized private swimming pool with terracing and sun deck, private garage parking as well as driveway parking.