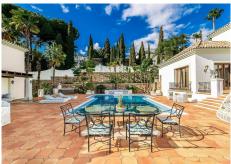

Luxury Mediterranean palace located in El Paraíso Alto, Benahavís, surrounded by some of the best golf courses on the Costa del Sol.

The main house has three floors and a separate entrance lower level. The hall of the main floor takes you directly to an enormous beautiful living room that connected all around with an amazing terrace that leads you to the swimming pool. The living room, dining room area and relaxation area with a bar are all in the same open space, the kitchen is separated but also has access to the same terrace that surrounds this part. One bedroom with a private bathroom and dressing room is located at this floor and has an opening to the lovely terrace as well. The top floor of this main house has four bedrooms. Two master bedroom suites with private bathrooms and dressing areas. They all have private terraces from where you can enjoy the lovely garden and views of the mountain and sea. Lower level (with separate entrance): en-suite bedroom facing to the pool.

Annex: three staff apartments.

The house is surrounded by lush, mature tropical gardens, a super sized private swimming pool with terracing and sun deck, private garage parking as well as driveway parking.