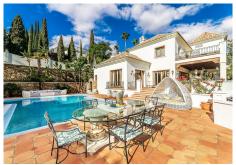

Luxury Mediterranean palace located in El Paraíso Alto, Benahavís, surrounded by some of the best golf courses on the Costa del Sol.

The main house has three floors and a separate entrance lower level. The hall of the main floor takes you directly to an enormous beautiful living room that connected all around with an amazing terrace that leads you to the swimming pool. The living room, dining room area and relaxation area with a bar are all in the same open space, the kitchen is separated but also has access to the same terrace that surrounds this part. One bedroom with a private bathroom and dressing room is located at this floor and has an opening to the lovely terrace as well. The top floor of this main house has four bedrooms. Two master bedroom suites with private bathrooms and dressing areas. They all have private terraces from where you can enjoy the lovely garden and views of the mountain and sea. Lower level (with separate entrance): en-suite bedroom facing to the pool.

Annex: three staff apartments.

The house is surrounded by lush, mature tropical gardens, a super sized private swimming pool with terracing and sun deck, private garage parking as well as driveway parking.