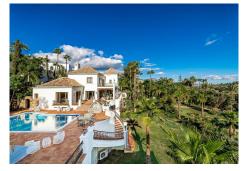

## Benahavís

REF# R5065684 13.950.000 €

| BEDS | BATHS | BUILT   | PLOT                | TERRACE |
|------|-------|---------|---------------------|---------|
| 16   | 16.5  | 1837 m² | 7100 m <sup>2</sup> | 500 m²  |

Luxury Mediterranean palace located in El Paraíso Alto, Benahavís, surrounded by some of the best golf courses on the Costa del Sol.

The main house has three floors and a separate entrance lower level. The hall of the main floor takes you directly to an enormous beautiful living room that connected all around with an amazing terrace that leads you to the swimming pool. The living room, dining room area and relaxation area with a bar are all in the same open space, the kitchen is separated but also has access to the same terrace that surrounds this part. One bedroom with a private bathroom and dressing room is located at this floor and has an opening to the lovely terrace as well. The top floor of this main house has four bedrooms. Two master bedroom suites with private bathrooms and dressing areas. They all have private terraces from where you can enjoy the lovely garden and views of the mountain and sea. Lower level (with separate entrance): en-suite bedroom facing to the pool.

Annex: three staff apartments.

The house is surrounded by lush, mature tropical gardens, a super sized private swimming pool with terracing and sun deck, private garage parking as well as driveway parking.