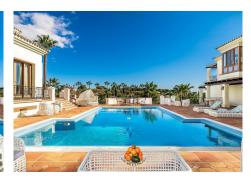

Luxury Mediterranean palace located in El Paraíso Alto, Benahavís, surrounded by some of the best golf courses on the Costa del Sol.

The main house has three floors and a separate entrance lower level. The hall of the main floor takes you directly to an enormous beautiful living room that connected all around with an amazing terrace that leads you to the swimming pool. The living room, dining room area and relaxation area with a bar are all in the same open space, the kitchen is separated but also has access to the same terrace that surrounds this part. One bedroom with a private bathroom and dressing room is located at this floor and has an opening to the lovely terrace as well. The top floor of this main house has four bedrooms. Two master bedroom suites with private bathrooms and dressing areas. They all have private terraces from where you can enjoy the lovely garden and views of the mountain and sea. Lower level (with separate entrance): en-suite bedroom facing to the pool.

Annex: three staff apartments.

The house is surrounded by lush, mature tropical gardens, a super sized private swimming pool with terracing and sun deck, private garage parking as well as driveway parking.