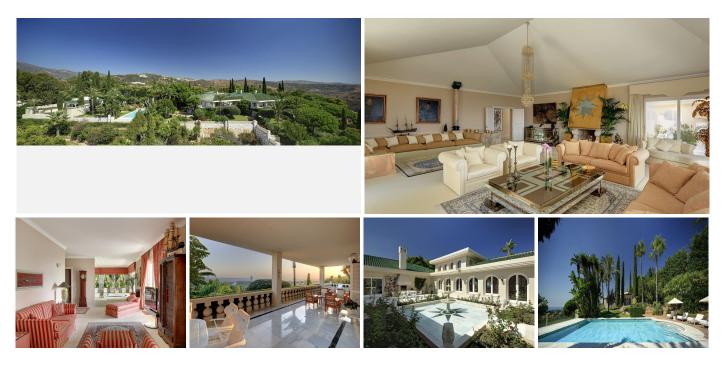

#### REF# R4300657 9.800.000 €

| BEDS | BATHS | BUILT   | PLOT    | TERRACE |
|------|-------|---------|---------|---------|
| 10   | 8.5   | 2650 m² | 8100 m² | 700 m²  |

Extraordinary south-facing palatial mansion in Río Real Golf, with panoramic views to the mountains and the sea. The property was exclusively designed for a prominent member of a Royal Family property and consists of a main villa, a guest villa and pavilion all set on an amazing 8,100 m2 automatically illuminated and irrigated landscaped tropical garden with ornamental lake with cascade and two swimming pools. The main villa is distributed on two levels and comprises: impressive main hall on the first floor with double height ceiling and direct access to the large Arabesque/Andalusian inspired open central patio, featuring a marble fountain and BBQ grill, leading directly to the large, covered terrace. The main level also has an extravagant main living room with fireplace, dining room, tropical summer room with bar and curved glass roof. It also features three double guest en-suite bedrooms and an exceptionally large master suite with sitting area, dressing area and jacuzzi. All three en-suite bedrooms and master en-suite have access to private covered terraces. Upstairs: double guest en-suite bedroom, guest cloakroom, double guest toilet, games room, cinema room, gymnasium and a large conference room with an adjacent main office, which can also be used as a formal dining room to comfortably accommodate 14 guests. There is also a secretary office and a wine cellar with a spacious tasting area. Situated in Río Real, a prestigious golf location of luxury yillas located only 10 minutes' drive to Marbella town and the beach. Edificio D, Centro de Negocios Puerta de Banús, N-340, Km 175, 29660 Nueva Andlaucia