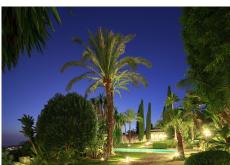

#### REF# R4300657 9.800.000 €

| BEDS | BATHS | BUILT   | PLOT    | TERRACE |
|------|-------|---------|---------|---------|
| 10   | 8.5   | 2650 m² | 8100 m² | 700 m²  |

Extraordinary south-facing palatial mansion in Río Real Golf, with panoramic views to the mountains and the sea. The property was exclusively designed for a prominent member of a Royal Family property and consists of a main villa, a guest villa and pavilion all set on an amazing 8,100 m2 automatically illuminated and irrigated landscaped tropical garden with ornamental lake with cascade and two swimming pools. The main villa is distributed on two levels and comprises: impressive main hall on the first floor with double height ceiling and direct access to the large Arabesque/Andalusian inspired open central patio, featuring a marble fountain and BBQ grill, leading directly to the large, covered terrace. The main level also has an extravagant main living room with fireplace, dining room, tropical summer room with bar and curved glass roof. It also features three double guest en-suite bedrooms and an exceptionally large master suite with sitting area, dressing area and jacuzzi. All three en-suite bedrooms and master en-suite have access to private covered terraces. Upstairs: double guest en-suite bedroom, guest cloakroom, double guest toilet, games room, cinema room, gymnasium and a large conference room with an adjacent main office, which can also be used as a formal dining room to comfortably accommodate 14 guests. There is also a secretary office and a wine cellar with a spacious tasting area. Situated in Río Real, a prestigious golf location of luxury yillas located only 10 minutes' drive to Marbella town and the beach. Edificio D, Centro de Negocios Puerta de Banús, N-340, Km 175, 29660 Nueva Andlaucia