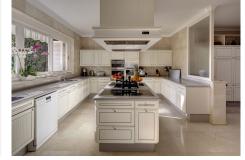

#### REF# R4300657 9.800.000 €

| BEDS | BATHS | BUILT   | PLOT    | TERRACE |
|------|-------|---------|---------|---------|
| 10   | 8.5   | 2650 m² | 8100 m² | 700 m²  |

Extraordinary south-facing palatial mansion in Río Real Golf, with panoramic views to the mountains and the sea. The property was exclusively designed for a prominent member of a Royal Family property and consists of a main villa, a guest villa and pavilion all set on an amazing 8,100 m2 automatically illuminated and irrigated landscaped tropical garden with ornamental lake with cascade and two swimming pools. The main villa is distributed on two levels and comprises: impressive main hall on the first floor with double height ceiling and direct access to the large Arabesque/Andalusian inspired open central patio, featuring a marble fountain and BBQ grill, leading directly to the large, covered terrace. The main level also has an extravagant main living room with fireplace, dining room, tropical summer room with bar and curved glass roof. It also features three double guest en-suite bedrooms and an exceptionally large master suite with sitting area, dressing area and jacuzzi. All three en-suite bedrooms and master en-suite have access to private covered terraces. Upstairs: double guest en-suite bedroom, guest cloakroom, double guest toilet, games room, cinema room, gymnasium and a large conference room with an adjacent main office, which can also be used as a formal dining room to comfortably accommodate 14 guests. There is also a secretary office and a wine cellar with a spacious tasting area. Situated in Río Real, a prestigious golf location of luxury yillas located only 10 minutes' drive to Marbella town and the beach. Edificio D, Centro de Negocios Puerta de Banús, N-340, Km 175, 29660 Nueva Andlaucia