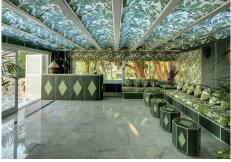

#### REF# R4300657 9.800.000 €

| BEDS | BATHS | BUILT   | PLOT    | TERRACE |
|------|-------|---------|---------|---------|
| 10   | 8.5   | 2650 m² | 8100 m² | 700 m²  |

Extraordinary south-facing palatial mansion in Río Real Golf, with panoramic views to the mountains and the sea. The property was exclusively designed for a prominent member of a Royal Family property and consists of a main villa, a guest villa and pavilion all set on an amazing 8,100 m2 automatically illuminated and irrigated landscaped tropical garden with ornamental lake with cascade and two swimming pools. The main villa is distributed on two levels and comprises: impressive main hall on the first floor with double height ceiling and direct access to the large Arabesque/Andalusian inspired open central patio, featuring a marble fountain and BBQ grill, leading directly to the large, covered terrace. The main level also has an extravagant main living room with fireplace, dining room, tropical summer room with bar and curved glass roof. It also features three double guest en-suite bedrooms and an exceptionally large master suite with sitting area, dressing area and jacuzzi. All three en-suite bedrooms and master en-suite have access to private covered terraces. Upstairs: double guest en-suite bedroom, guest cloakroom, double guest toilet, games room, cinema room, gymnasium and a large conference room with an adjacent main office, which can also be used as a formal dining room to comfortably accommodate 14 guests. There is also a secretary office and a wine cellar with a spacious tasting area. Situated in Río Real, a prestigious golf location of luxury yillas located only 10 minutes' drive to Marbella town and the beach. Edificio D, Centro de Negocios Puerta de Banús, N-340, Km 175, 29660 Nueva Andlaucia