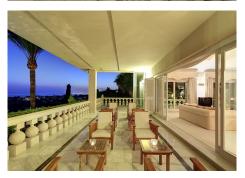

#### REF# R4300657 9.800.000 €

| BEDS | BATHS | BUILT   | PLOT    | TERRACE |
|------|-------|---------|---------|---------|
| 10   | 8.5   | 2650 m² | 8100 m² | 700 m²  |

Extraordinary south-facing palatial mansion in Río Real Golf, with panoramic views to the mountains and the sea. The property was exclusively designed for a prominent member of a Royal Family property and consists of a main villa, a guest villa and pavilion all set on an amazing 8,100 m2 automatically illuminated and irrigated landscaped tropical garden with ornamental lake with cascade and two swimming pools. The main villa is distributed on two levels and comprises: impressive main hall on the first floor with double height ceiling and direct access to the large Arabesque/Andalusian inspired open central patio, featuring a marble fountain and BBQ grill, leading directly to the large, covered terrace. The main level also has an extravagant main living room with fireplace, dining room, tropical summer room with bar and curved glass roof. It also features three double guest en-suite bedrooms and an exceptionally large master suite with sitting area, dressing area and jacuzzi. All three en-suite bedrooms and master en-suite have access to private covered terraces. Upstairs: double guest en-suite bedroom, guest cloakroom, double guest toilet, games room, cinema room, gymnasium and a large conference room with an adjacent main office, which can also be used as a formal dining room to comfortably accommodate 14 guests. There is also a secretary office and a wine cellar with a spacious tasting area. Situated in Río Real, a prestigious golf location of luxury yillas located only 10 minutes' drive to Marbella town and the beach. Edificio D, Centro de Negocios Puerta de Banús, N-340, Km 175, 29660 Nueva Andlaucia