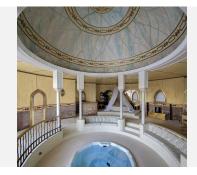

#### REF# R4300657 9.800.000 €

| BEDS | BATHS | BUILT   | PLOT    | TERRACE |
|------|-------|---------|---------|---------|
| 10   | 8.5   | 2650 m² | 8100 m² | 700 m²  |

Extraordinary south-facing palatial mansion in Río Real Golf, with panoramic views to the mountains and the sea. The property was exclusively designed for a prominent member of a Royal Family property and consists of a main villa, a guest villa and pavilion all set on an amazing 8,100 m2 automatically illuminated and irrigated landscaped tropical garden with ornamental lake with cascade and two swimming pools. The main villa is distributed on two levels and comprises: impressive main hall on the first floor with double height ceiling and direct access to the large Arabesque/Andalusian inspired open central patio, featuring a marble fountain and BBQ grill, leading directly to the large, covered terrace. The main level also has an extravagant main living room with fireplace, dining room, tropical summer room with bar and curved glass roof. It also features three double guest en-suite bedrooms and an exceptionally large master suite with sitting area, dressing area and jacuzzi. All three en-suite bedrooms and master en-suite have access to private covered terraces. Upstairs: double guest en-suite bedroom, guest cloakroom, double guest toilet, games room, cinema room, gymnasium and a large conference room with an adjacent main office, which can also be used as a formal dining room to comfortably accommodate 14 guests. There is also a secretary office and a wine cellar with a spacious tasting area. Situated in Río Real, a prestigious golf location of luxury yillas located only 10 minutes' drive to Marbella town and the beach. Edificio D, Centro de Negocios Puerta de Banús, N-340, Km 175, 29660 Nueva Andlaucia