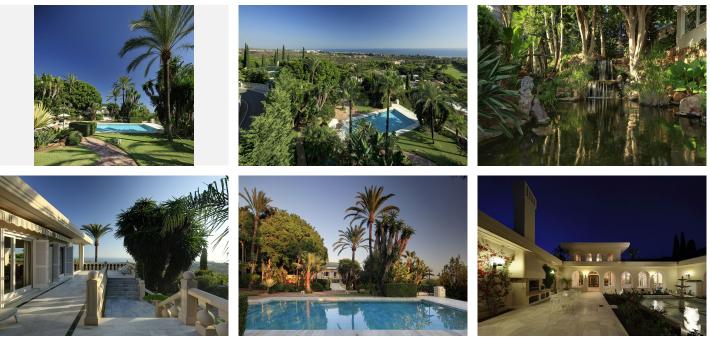

#### REF# R4300657 9.800.000 €

| BEDS | BATHS | BUILT   | PLOT    | TERRACE |
|------|-------|---------|---------|---------|
| 10   | 8.5   | 2650 m² | 8100 m² | 700 m²  |

Extraordinary south-facing palatial mansion in Río Real Golf, with panoramic views to the mountains and the sea. The property was exclusively designed for a prominent member of a Royal Family property and consists of a main villa, a guest villa and pavilion all set on an amazing 8,100 m2 automatically illuminated and irrigated landscaped tropical garden with ornamental lake with cascade and two swimming pools. The main villa is distributed on two levels and comprises: impressive main hall on the first floor with double height ceiling and direct access to the large Arabesque/Andalusian inspired open central patio, featuring a marble fountain and BBQ grill, leading directly to the large, covered terrace. The main level also has an extravagant main living room with fireplace, dining room, tropical summer room with bar and curved glass roof. It also features three double guest en-suite bedrooms and an exceptionally large master suite with sitting area, dressing area and jacuzzi. All three en-suite bedrooms and master en-suite have access to private covered terraces. Upstairs: double guest en-suite bedroom, guest cloakroom, double guest toilet, games room, cinema room, gymnasium and a large conference room with an adjacent main office, which can also be used as a formal dining room to comfortably accommodate 14 guests. There is also a secretary office and a wine cellar with a spacious tasting area. Situated in Río Real, a prestigious golf location of luxury yillas located only 10 minutes' drive to Marbella town and the beach. Edificio D, Centro de Negocios Puerta de Banús, N-340, Km 175, 29660 Nueva Andlaucia