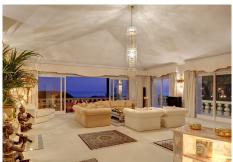

#### REF# R4300657 9.800.000 €

| BEDS | BATHS | BUILT   | PLOT    | TERRACE |
|------|-------|---------|---------|---------|
| 10   | 8.5   | 2650 m² | 8100 m² | 700 m²  |

Extraordinary south-facing palatial mansion in Río Real Golf, with panoramic views to the mountains and the sea. The property was exclusively designed for a prominent member of a Royal Family property and consists of a main villa, a guest villa and pavilion all set on an amazing 8,100 m2 automatically illuminated and irrigated landscaped tropical garden with ornamental lake with cascade and two swimming pools. The main villa is distributed on two levels and comprises: impressive main hall on the first floor with double height ceiling and direct access to the large Arabesque/Andalusian inspired open central patio, featuring a marble fountain and BBQ grill, leading directly to the large, covered terrace. The main level also has an extravagant main living room with fireplace, dining room, tropical summer room with bar and curved glass roof. It also features three double guest en-suite bedrooms and an exceptionally large master suite with sitting area, dressing area and jacuzzi. All three en-suite bedrooms and master en-suite have access to private covered terraces. Upstairs: double guest en-suite bedroom, guest cloakroom, double guest toilet, games room, cinema room, gymnasium and a large conference room with an adjacent main office, which can also be used as a formal dining room to comfortably accommodate 14 guests. There is also a secretary office and a wine cellar with a spacious tasting area. Situated in Río Real, a prestigious golf location of luxury yillas located only 10 minutes' drive to Marbella town and the beach. Edificio D, Centro de Negocios Puerta de Banús, N-340, Km 175, 29660 Nueva Andlaucia