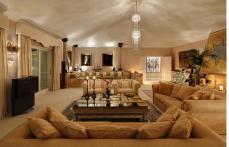

#### REF# R4300657 9.800.000 €

| BEDS | BATHS | BUILT   | PLOT    | TERRACE |
|------|-------|---------|---------|---------|
| 10   | 8.5   | 2650 m² | 8100 m² | 700 m²  |

Extraordinary south-facing palatial mansion in Río Real Golf, with panoramic views to the mountains and the sea. The property was exclusively designed for a prominent member of a Royal Family property and consists of a main villa, a guest villa and pavilion all set on an amazing 8,100 m2 automatically illuminated and irrigated landscaped tropical garden with ornamental lake with cascade and two swimming pools. The main villa is distributed on two levels and comprises: impressive main hall on the first floor with double height ceiling and direct access to the large Arabesque/Andalusian inspired open central patio, featuring a marble fountain and BBQ grill, leading directly to the large, covered terrace. The main level also has an extravagant main living room with fireplace, dining room, tropical summer room with bar and curved glass roof. It also features three double guest en-suite bedrooms and an exceptionally large master suite with sitting area, dressing area and jacuzzi. All three en-suite bedrooms and master en-suite have access to private covered terraces. Upstairs: double guest en-suite bedroom, guest cloakroom, double guest toilet, games room, cinema room, gymnasium and a large conference room with an adjacent main office, which can also be used as a formal dining room to comfortably accommodate 14 guests. There is also a secretary office and a wine cellar with a spacious tasting area. Situated in Río Real, a prestigious golf location of luxury yillas located only 10 minutes' drive to Marbella town and the beach. Edificio D, Centro de Negocios Puerta de Banús, N-340, Km 175, 29660 Nueva Andlaucia