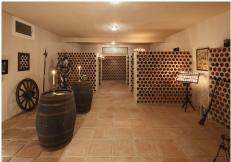

#### REF# R4300657 9.800.000 €

| BEDS | BATHS | BUILT   | PLOT    | TERRACE |
|------|-------|---------|---------|---------|
| 10   | 8.5   | 2650 m² | 8100 m² | 700 m²  |

Extraordinary south-facing palatial mansion in Río Real Golf, with panoramic views to the mountains and the sea. The property was exclusively designed for a prominent member of a Royal Family property and consists of a main villa, a guest villa and pavilion all set on an amazing 8,100 m2 automatically illuminated and irrigated landscaped tropical garden with ornamental lake with cascade and two swimming pools. The main villa is distributed on two levels and comprises: impressive main hall on the first floor with double height ceiling and direct access to the large Arabesque/Andalusian inspired open central patio, featuring a marble fountain and BBQ grill, leading directly to the large, covered terrace. The main level also has an extravagant main living room with fireplace, dining room, tropical summer room with bar and curved glass roof. It also features three double guest en-suite bedrooms and an exceptionally large master suite with sitting area, dressing area and jacuzzi. All three en-suite bedrooms and master en-suite have access to private covered terraces. Upstairs: double guest en-suite bedroom, guest cloakroom, double guest toilet, games room, cinema room, gymnasium and a large conference room with an adjacent main office, which can also be used as a formal dining room to comfortably accommodate 14 guests. There is also a secretary office and a wine cellar with a spacious tasting area. Situated in Río Real, a prestigious golf location of luxury yillas located only 10 minutes' drive to Marbella town and the beach. Edificio D, Centro de Negocios Puerta de Banús, N-340, Km 175, 29660 Nueva Andlaucia