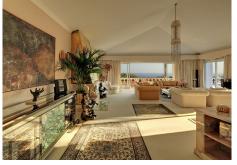

#### REF# R4300657 9.800.000 €

| BEDS | BATHS | BUILT   | PLOT    | TERRACE |
|------|-------|---------|---------|---------|
| 10   | 8.5   | 2650 m² | 8100 m² | 700 m²  |

Extraordinary south-facing palatial mansion in Río Real Golf, with panoramic views to the mountains and the sea. The property was exclusively designed for a prominent member of a Royal Family property and consists of a main villa, a guest villa and pavilion all set on an amazing 8,100 m2 automatically illuminated and irrigated landscaped tropical garden with ornamental lake with cascade and two swimming pools. The main villa is distributed on two levels and comprises: impressive main hall on the first floor with double height ceiling and direct access to the large Arabesque/Andalusian inspired open central patio, featuring a marble fountain and BBQ grill, leading directly to the large, covered terrace. The main level also has an extravagant main living room with fireplace, dining room, tropical summer room with bar and curved glass roof. It also features three double guest en-suite bedrooms and an exceptionally large master suite with sitting area, dressing area and jacuzzi. All three en-suite bedrooms and master en-suite have access to private covered terraces. Upstairs: double guest en-suite bedroom, guest cloakroom, double guest toilet, games room, cinema room, gymnasium and a large conference room with an adjacent main office, which can also be used as a formal dining room to comfortably accommodate 14 guests. There is also a secretary office and a wine cellar with a spacious tasting area. Situated in Río Real, a prestigious golf location of luxury yillas located only 10 minutes' drive to Marbella town and the beach. Edificio D, Centro de Negocios Puerta de Banús, N-340, Km 175, 29660 Nueva Andlaucia