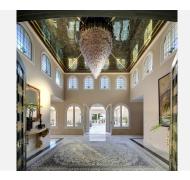

#### REF# R4300657 9.800.000 €

| BEDS | BATHS | BUILT   | PLOT    | TERRACE |
|------|-------|---------|---------|---------|
| 10   | 8.5   | 2650 m² | 8100 m² | 700 m²  |

Extraordinary south-facing palatial mansion in Río Real Golf, with panoramic views to the mountains and the sea. The property was exclusively designed for a prominent member of a Royal Family property and consists of a main villa, a guest villa and pavilion all set on an amazing 8,100 m2 automatically illuminated and irrigated landscaped tropical garden with ornamental lake with cascade and two swimming pools. The main villa is distributed on two levels and comprises: impressive main hall on the first floor with double height ceiling and direct access to the large Arabesque/Andalusian inspired open central patio, featuring a marble fountain and BBQ grill, leading directly to the large, covered terrace. The main level also has an extravagant main living room with fireplace, dining room, tropical summer room with bar and curved glass roof. It also features three double guest en-suite bedrooms and an exceptionally large master suite with sitting area, dressing area and jacuzzi. All three en-suite bedrooms and master en-suite have access to private covered terraces. Upstairs: double guest en-suite bedroom, guest cloakroom, double guest toilet, games room, cinema room, gymnasium and a large conference room with an adjacent main office, which can also be used as a formal dining room to comfortably accommodate 14 guests. There is also a secretary office and a wine cellar with a spacious tasting area. Situated in Río Real, a prestigious golf location of luxury yillas located only 10 minutes' drive to Marbella town and the beach. Edificio D, Centro de Negocios Puerta de Banús, N-340, Km 175, 29660 Nueva Andlaucia