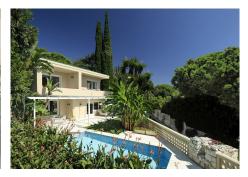

#### REF# R4300657 9.800.000 €

| BEDS | BATHS | BUILT   | PLOT    | TERRACE |
|------|-------|---------|---------|---------|
| 10   | 8.5   | 2650 m² | 8100 m² | 700 m²  |

Extraordinary south-facing palatial mansion in Río Real Golf, with panoramic views to the mountains and the sea. The property was exclusively designed for a prominent member of a Royal Family property and consists of a main villa, a guest villa and pavilion all set on an amazing 8,100 m2 automatically illuminated and irrigated landscaped tropical garden with ornamental lake with cascade and two swimming pools. The main villa is distributed on two levels and comprises: impressive main hall on the first floor with double height ceiling and direct access to the large Arabesque/Andalusian inspired open central patio, featuring a marble fountain and BBQ grill, leading directly to the large, covered terrace. The main level also has an extravagant main living room with fireplace, dining room, tropical summer room with bar and curved glass roof. It also features three double guest en-suite bedrooms and an exceptionally large master suite with sitting area, dressing area and jacuzzi. All three en-suite bedrooms and master en-suite have access to private covered terraces. Upstairs: double guest en-suite bedroom, guest cloakroom, double guest toilet, games room, cinema room, gymnasium and a large conference room with an adjacent main office, which can also be used as a formal dining room to comfortably accommodate 14 guests. There is also a secretary office and a wine cellar with a spacious tasting area. Situated in Río Real, a prestigious golf location of luxury yillas located only 10 minutes' drive to Marbella town and the beach. Edificio D, Centro de Negocios Puerta de Banús, N-340, Km 175, 29660 Nueva Andlaucia