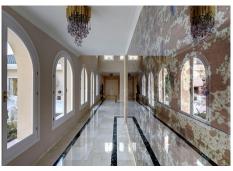

#### REF# R4300657 9.800.000 €

| BEDS | BATHS | BUILT   | PLOT    | TERRACE |
|------|-------|---------|---------|---------|
| 10   | 8.5   | 2650 m² | 8100 m² | 700 m²  |

Extraordinary south-facing palatial mansion in Río Real Golf, with panoramic views to the mountains and the sea. The property was exclusively designed for a prominent member of a Royal Family property and consists of a main villa, a guest villa and pavilion all set on an amazing 8,100 m2 automatically illuminated and irrigated landscaped tropical garden with ornamental lake with cascade and two swimming pools. The main villa is distributed on two levels and comprises: impressive main hall on the first floor with double height ceiling and direct access to the large Arabesque/Andalusian inspired open central patio, featuring a marble fountain and BBQ grill, leading directly to the large, covered terrace. The main level also has an extravagant main living room with fireplace, dining room, tropical summer room with bar and curved glass roof. It also features three double guest en-suite bedrooms and an exceptionally large master suite with sitting area, dressing area and jacuzzi. All three en-suite bedrooms and master en-suite have access to private covered terraces. Upstairs: double guest en-suite bedroom, guest cloakroom, double guest toilet, games room, cinema room, gymnasium and a large conference room with an adjacent main office, which can also be used as a formal dining room to comfortably accommodate 14 guests. There is also a secretary office and a wine cellar with a spacious tasting area. Situated in Río Real, a prestigious golf location of luxury yillas located only 10 minutes' drive to Marbella town and the beach. Edificio D, Centro de Negocios Puerta de Banús, N-340, Km 175, 29660 Nueva Andlaucia