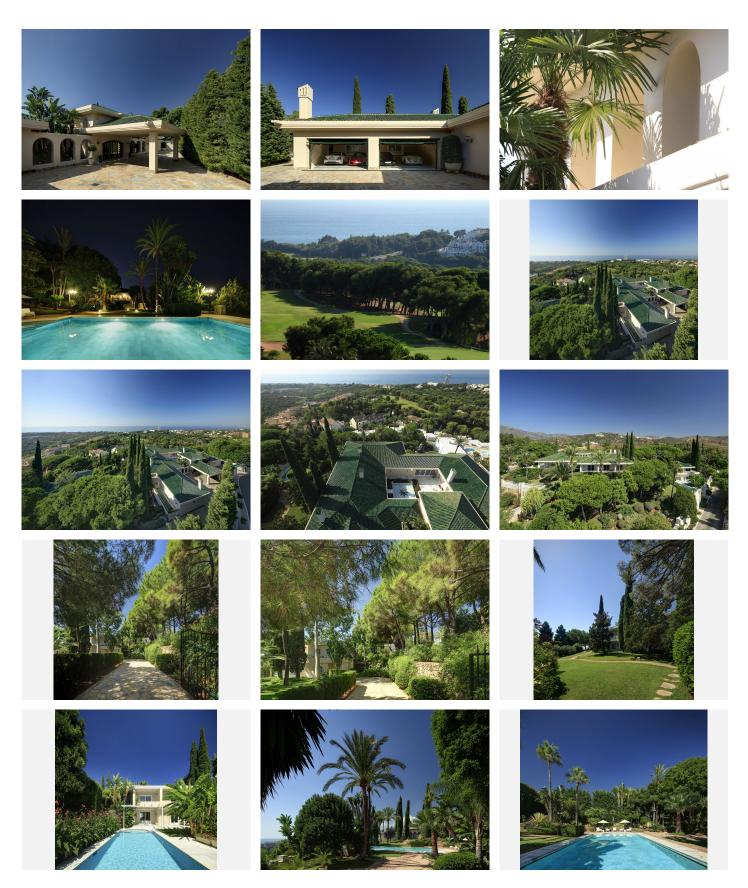

#### REF# R4300657 9.800.000 €

| BEDS | BATHS | BUILT   | PLOT    | TERRACE |
|------|-------|---------|---------|---------|
| 10   | 8.5   | 2650 m² | 8100 m² | 700 m²  |

Extraordinary south-facing palatial mansion in Río Real Golf, with panoramic views to the mountains and the sea. The property was exclusively designed for a prominent member of a Royal Family property and consists of a main villa, a guest villa and pavilion all set on an amazing 8,100 m2 automatically illuminated and irrigated landscaped tropical garden with ornamental lake with cascade and two swimming pools. The main villa is distributed on two levels and comprises: impressive main hall on the first floor with double height ceiling and direct access to the large Arabesque/Andalusian inspired open central patio, featuring a marble fountain and BBQ grill, leading directly to the large, covered terrace. The main level also has an extravagant main living room with fireplace, dining room, tropical summer room with bar and curved glass roof. It also features three double guest en-suite bedrooms and an exceptionally large master suite with sitting area, dressing area and jacuzzi. All three en-suite bedrooms and master en-suite have access to private covered terraces. Upstairs: double guest en-suite bedroom, guest cloakroom, double guest toilet, games room, cinema room, gymnasium and a large conference room with an adjacent main office, which can also be used as a formal dining room to comfortably accommodate 14 guests. There is also a secretary office and a wine cellar with a spacious tasting area. Situated in Río Real, a prestigious golf location of luxury yillas located only 10 minutes' drive to Marbella town and the beach. Edificio D, Centro de Negocios Puerta de Banús, N-340, Km 175, 29660 Nueva Andlaucia