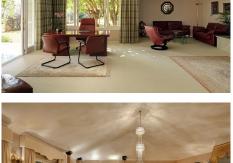

#### REF# R4300657 9.800.000 €

| BEDS | BATHS | BUILT   | PLOT    | TERRACE |
|------|-------|---------|---------|---------|
| 10   | 8.5   | 2650 m² | 8100 m² | 700 m²  |

Extraordinary south-facing palatial mansion in Río Real Golf, with panoramic views to the mountains and the sea. The property was exclusively designed for a prominent member of a Royal Family property and consists of a main villa, a guest villa and pavilion all set on an amazing 8,100 m2 automatically illuminated and irrigated landscaped tropical garden with ornamental lake with cascade and two swimming pools. The main villa is distributed on two levels and comprises: impressive main hall on the first floor with double height ceiling and direct access to the large Arabesque/Andalusian inspired open central patio, featuring a marble fountain and BBQ grill, leading directly to the large, covered terrace. The main level also has an extravagant main living room with fireplace, dining room, tropical summer room with bar and curved glass roof. It also features three double guest en-suite bedrooms and an exceptionally large master suite with sitting area, dressing area and jacuzzi. All three en-suite bedrooms and master en-suite have access to private covered terraces. Upstairs: double guest en-suite bedroom, guest cloakroom, double guest toilet, games room, cinema room, gymnasium and a large conference room with an adjacent main office, which can also be used as a formal dining room to comfortably accommodate 14 guests. There is also a secretary office and a wine cellar with a spacious tasting area. Situated in Río Real, a prestigious golf location of luxury yillas located only 10 minutes' drive to Marbella town and the beach. Edificio D, Centro de Negocios Puerta de Banús, N-340, Km 175, 29660 Nueva Andlaucia