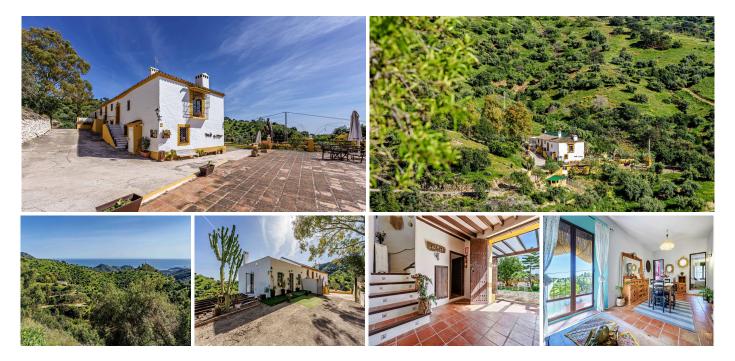

## R5012398

• Málaga Este

REF# R5012398 1.700.000 €

| BEDS | BATHS | BUILT  | PLOT      | TERRACE |
|------|-------|--------|-----------|---------|
| 11   | 6     | 568 m² | 150000 m² | 156 m²  |

Exclusive rural house in good condition, located in Montes de Málaga, in a privileged natural environment just six kilometers from the city. The property provides a peaceful and private setting while still being conveniently close to all amenities.

The main house retains its traditional character and is divided into two independent areas. The main area features eight bedrooms with abundant natural light, spacious common areas, a living room with a fireplace, and a fully equipped kitchen. The second area, with independent access, includes three additional bedrooms, ideal for guests or tourist rentals.

Outside, the property offers a barbecue area, swimming pool, and ample spaces for gatherings and events. Additionally, it has an additional building of 100 m<sup>2</sup>, currently used as a storage room, with the possibility of transformation into a residence, office, or workshop.

professional activity.

As an added value, the estate has a buildable plot with a license, in a privileged location at the top of the mountain, offering stunning views of the Mediterranean Sea.

The 150,000 m<sup>2</sup> land guarantees total privacy and has two wells and a water mine for a constant supply. With impressive panoramic views of the city and the natural surroundings, this estate represents an excellent opportunity both as a main residence and for tourist and equestrian exploitation.