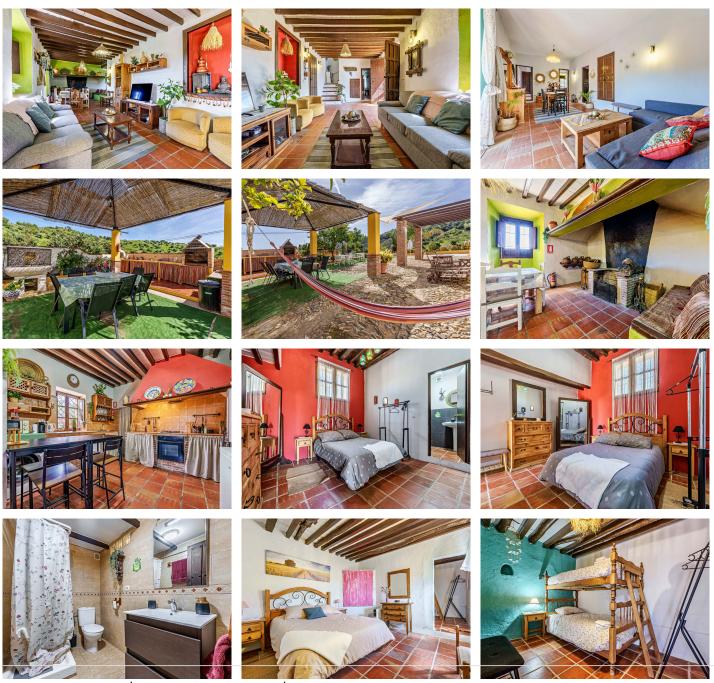

The main house retains its traditional character and is divided into two independent areas. The main area features eight bedrooms with abundant natural light, spacious common areas, a living room with a fireplace, and a fully equipped kitchen. The second area, with independent access, includes three additional bedrooms, ideal for guests or tourist rentals.

Outside, the property offers a barbecue area, swimming pool, and ample spaces for gatherings and events. Additionally, it has an additional building of 100 m<sup>2</sup>, currently used as a storage room, with the possibility of transformation into a residence, office, or workshop.