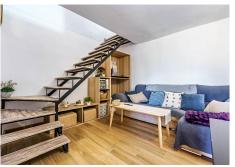

The main house retains its traditional character and is divided into two independent areas. The main area features eight bedrooms with abundant natural light, spacious common areas, a living room with a fireplace, and a fully equipped kitchen. The second area, with independent access, includes three additional bedrooms, ideal for guests or tourist rentals.