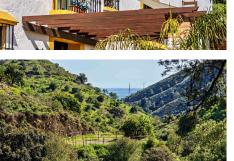

## R5012398

• Málaga Este

REF# R5012398 1.700.000 €

| BEDS | BATHS | BUILT  | PLOT      | TERRACE |
|------|-------|--------|-----------|---------|
| 11   | 6     | 568 m² | 150000 m² | 156 m²  |

Exclusive rural house in good condition, located in Montes de Málaga, in a privileged natural environment just six kilometers from the city. The property provides a peaceful and private setting while still being conveniently close to all amenities.

professional activity.

As an added value, the estate has a buildable plot with a license, in a privileged location at the top of the mountain, offering stunning views of the Mediterranean Sea.

The 150,000 m<sup>2</sup> land guarantees total privacy and has two wells and a water mine for a constant supply. With impressive panoramic views of the city and the natural surroundings, this estate represents an excellent opportunity both as a main residence and for tourist and equestrian exploitation.