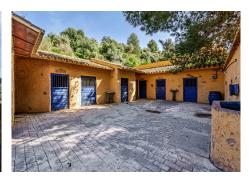

Outside, the property offers a barbecue area, swimming pool, and ample spaces for gatherings and events. Additionally, it has an additional building of 100 m<sup>2</sup>, currently used as a storage room, with the possibility of transformation into a residence, office, or workshop.

One of the great attractions of the estate is its complete equestrian infrastructure, which includes 12 horse stalls, a barn, a washing area, and a circular training track, making it ideal for both private use and +34 951 123 083 | +44 (0)330 179 8687 | info@idiliqestates.com Local 28, Edificio D, Centro de Negocios Puerta de Banús, N-340, Km 175, 29660 Nueva Andlaucia