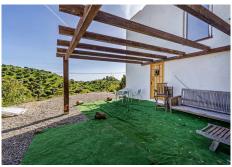

Outside, the property offers a barbecue area, swimming pool, and ample spaces for gatherings and events. Additionally, it has an additional building of 100 m<sup>2</sup>, currently used as a storage room, with the possibility of transformation into a residence, office, or workshop.