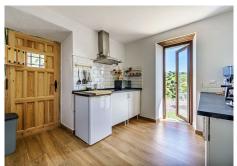

The main house retains its traditional character and is divided into two independent areas. The main area features eight bedrooms with abundant natural light, spacious common areas, a living room with a fireplace, and a fully equipped kitchen. The second area, with independent access, includes three additional bedrooms, ideal for guests or tourist rentals.