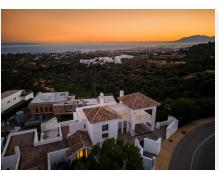

## R3444106

Altos de los Monteros

REF# R3444106 3.450.000 €

| BEDS | BATHS | BUILT  | PLOT    | TERRACE |
|------|-------|--------|---------|---------|
| 5    | 5     | 860 m² | 1650 m² | 300 m²  |

PRICE REDUCED !! Beautiful contemporary villa, unique to date in Los Monteros, Marbella. In the construction of the house has been involved a well-known Spanish architect, has been used high quality materials and the latest technology, exclusive design, all these make this property truly special. From all places of the house, wherever you are, there is a fantastic panoramic view of the sea, mountains and the entire coast. The property comprises a bright living area with a see-through fireplace and an practical layout which connects the living, dinning and kitchen areas, all with direct access to the main terrace. There are 5 spacious bedrooms with ensuite bathrooms, walk-in wardrobe, gym, Turkish bath, cinema room, game room, bodega, 5 car garage and exterior carport. There is a lift connecting all levels. There are a panoramic heated swimming pool and private garden. Very quiet and private place, only 10 minutes drive from Marbella! Additional features: Water elements (heating) throughout the property, a solar-heated infinity pool, 12 solar panels, Botticino Fiorito marble throughout, underfloor heating throughout, all bathroom tops in natural black Pizarra stone and all windows and doors in Román Clavero wood. Domotics manages the lighting, air-conditioning, U/F heating, audio/video and security system with magnetic window sensors, motion sensors and cameras around the perimeter of the property.