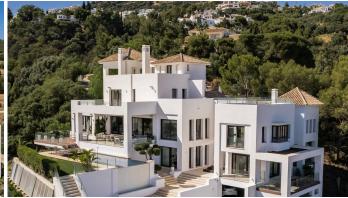

## R3444106

Altos de los Monteros

REF# R3444106 3.450.000 €

| BEDS | BATHS | BUILT  | PLOT    | TERRACE |
|------|-------|--------|---------|---------|
| 5    | 5     | 860 m² | 1650 m² | 300 m²  |

PRICE REDUCED !! Beautiful contemporary villa, unique to date in Los Monteros, Marbella. In the construction of the house has been involved a well-known Spanish architect, has been used high quality materials and the latest technology, exclusive design, all these make this property truly special. From all places of the house, wherever you are, there is a fantastic panoramic view of the sea, mountains and the entire coast. The property comprises a bright living area with a see-through fireplace and an practical layout which connects the living, dinning and kitchen areas, all with direct access to the main terrace. There are 5 spacious bedrooms with ensuite bathrooms, walk-in wardrobe, gym, Turkish bath, cinema room, game room, bodega, 5 car garage and exterior carport. There is a lift connecting all levels. There are a panoramic heated swimming pool and private garden. Very quiet and private place, only 10 minutes drive from Marbella! Additional features: Water elements (heating) throughout the property, a solar-heated infinity pool, 12 solar panels, Botticino Fiorito marble throughout, underfloor heating throughout, all bathroom tops in natural black Pizarra stone and all windows and doors in Román Clavero wood. Domotics manages the lighting, air-conditioning, U/F heating, audio/video and security system with magnetic window sensors, motion sensors and cameras around the perimeter of the property.