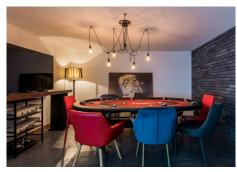

## R3444106

Altos de los Monteros

REF# R3444106 3.450.000 €

| BEDS | BATHS | BUILT  | PLOT    | TERRACE |
|------|-------|--------|---------|---------|
| 5    | 5     | 860 m² | 1650 m² | 300 m²  |

PRICE REDUCED !! Beautiful contemporary villa, unique to date in Los Monteros, Marbella. In the construction of the house has been involved a well-known Spanish architect, has been used high quality materials and the latest technology, exclusive design, all these make this property truly special. From all places of the house, wherever you are, there is a fantastic panoramic view of the sea, mountains and the entire coast. The property comprises a bright living area with a see-through fireplace and an practical layout which connects the living, dinning and kitchen areas, all with direct access to the main terrace. There are 5 spacious bedrooms with ensuite bathrooms, walk-in wardrobe, gym, Turkish bath, cinema room, game room, bodega, 5 car garage and exterior carport. There is a lift connecting all levels. There are a panoramic heated swimming pool and private garden. Very quiet and private place, only 10 minutes drive from Marbella! Additional features: Water elements (heating) throughout the property, a solar-heated infinity pool, 12 solar panels, Botticino Fiorito marble throughout, underfloor heating throughout, all bathroom tops in natural black Pizarra stone and all windows and doors in Román Clavero wood. Domotics manages the lighting, air-conditioning, U/F heating, audio/video and security system with magnetic window sensors, motion sensors and cameras around the perimeter of the property.