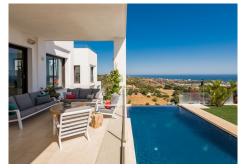

## R3444106

Altos de los Monteros

REF# R3444106 3.450.000 €

| BEDS | BATHS | BUILT  | PLOT    | TERRACE |
|------|-------|--------|---------|---------|
| 5    | 5     | 860 m² | 1650 m² | 300 m²  |

PRICE REDUCED !! Beautiful contemporary villa, unique to date in Los Monteros, Marbella. In the construction of the house has been involved a well-known Spanish architect, has been used high quality materials and the latest technology, exclusive design, all these make this property truly special. From all places of the house, wherever you are, there is a fantastic panoramic view of the sea, mountains and the entire coast. The property comprises a bright living area with a see-through fireplace and an practical layout which connects the living, dinning and kitchen areas, all with direct access to the main terrace. There are 5 spacious bedrooms with ensuite bathrooms, walk-in wardrobe, gym, Turkish bath, cinema room, game room, bodega, 5 car garage and exterior carport. There is a lift connecting all levels. There are a panoramic heated swimming pool and private garden. Very quiet and private place, only 10 minutes drive from Marbella! Additional features: Water elements (heating) throughout the property, a solar-heated infinity pool, 12 solar panels, Botticino Fiorito marble throughout, underfloor heating throughout, all bathroom tops in natural black Pizarra stone and all windows and doors in Román Clavero wood. Domotics manages the lighting, air-conditioning, U/F heating, audio/video and security system with magnetic window sensors, motion sensors and cameras around the perimeter of the property.