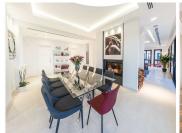

## R3444106

Altos de los Monteros

REF# R3444106 3.450.000 €

| BEDS | BATHS | BUILT  | PLOT    | TERRACE |
|------|-------|--------|---------|---------|
| 5    | 5     | 860 m² | 1650 m² | 300 m²  |

PRICE REDUCED !! Beautiful contemporary villa, unique to date in Los Monteros, Marbella. In the construction of the house has been involved a well-known Spanish architect, has been used high quality materials and the latest technology, exclusive design, all these make this property truly special. From all places of the house, wherever you are, there is a fantastic panoramic view of the sea, mountains and the entire coast. The property comprises a bright living area with a see-through fireplace and an practical layout which connects the living, dinning and kitchen areas, all with direct access to the main terrace. There are 5 spacious bedrooms with ensuite bathrooms, walk-in wardrobe, gym, Turkish bath, cinema room, game room, bodega, 5 car garage and exterior carport. There is a lift connecting all levels. There are a panoramic heated swimming pool and private garden. Very quiet and private place, only 10 minutes drive from Marbella! Additional features: Water elements (heating) throughout the property, a solar-heated infinity pool, 12 solar panels, Botticino Fiorito marble throughout, underfloor heating throughout, all bathroom tops in natural black Pizarra stone and all windows and doors in Román Clavero wood. Domotics manages the lighting, air-conditioning, U/F heating, audio/video and security system with magnetic window sensors, motion sensors and cameras around the perimeter of the property.