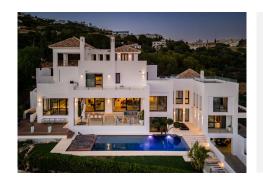

## R3444106

Altos de los Monteros

REF# R3444106 3.450.000 €

| BEDS | BATHS | BUILT  | PLOT    | TERRACE |
|------|-------|--------|---------|---------|
| 5    | 5     | 860 m² | 1650 m² | 300 m²  |

PRICE REDUCED !! Beautiful contemporary villa, unique to date in Los Monteros, Marbella. In the construction of the house has been involved a well-known Spanish architect, has been used high quality materials and the latest technology, exclusive design, all these make this property truly special. From all places of the house, wherever you are, there is a fantastic panoramic view of the sea, mountains and the entire coast. The property comprises a bright living area with a see-through fireplace and an practical layout which connects the living, dinning and kitchen areas, all with direct access to the main terrace. There are 5 spacious bedrooms with ensuite bathrooms, walk-in wardrobe, gym, Turkish bath, cinema room, game room, bodega, 5 car garage and exterior carport. There is a lift connecting all levels. There are a panoramic heated swimming pool and private garden. Very quiet and private place, only 10 minutes drive from Marbella! Additional features: Water elements (heating) throughout the property, a solar-heated infinity pool, 12 solar panels, Botticino Fiorito marble throughout, underfloor heating throughout, all bathroom tops in natural black Pizarra stone and all windows and doors in Román Clavero wood. Domotics manages the lighting, air-conditioning, U/F heating, audio/video and security system with magnetic window sensors, motion sensors and cameras around the perimeter of the property.