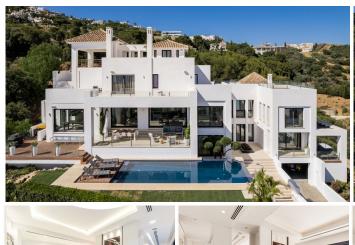

## R3444106

Altos de los Monteros

REF# R3444106 3.450.000 €

| BEDS | BATHS | BUILT  | PLOT    | TERRACE |
|------|-------|--------|---------|---------|
| 5    | 5     | 860 m² | 1650 m² | 300 m²  |

PRICE REDUCED !! Beautiful contemporary villa, unique to date in Los Monteros, Marbella. In the construction of the house has been involved a well-known Spanish architect, has been used high quality materials and the latest technology, exclusive design, all these make this property truly special. From all places of the house, wherever you are, there is a fantastic panoramic view of the sea, mountains and the entire coast. The property comprises a bright living area with a see-through fireplace and an practical layout which connects the living, dinning and kitchen areas, all with direct access to the main terrace. There are 5 spacious bedrooms with ensuite bathrooms, walk-in wardrobe, gym, Turkish bath, cinema room, game room, bodega, 5 car garage and exterior carport. There is a lift connecting all levels. There are a panoramic heated swimming pool and private garden. Very quiet and private place, only 10 minutes drive from Marbella! Additional features: Water elements (heating) throughout the property, a solar-heated infinity pool, 12 solar panels, Botticino Fiorito marble throughout, underfloor heating throughout, all bathroom tops in natural black Pizarra stone and all windows and doors in Román Clavero wood. Domotics manages the lighting, air-conditioning, U/F heating, audio/video and security system with magnetic window sensors, motion sensors and cameras around the perimeter of the property.