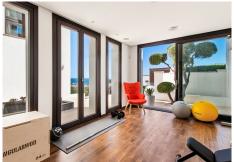

## R3444106

Altos de los Monteros

REF# R3444106 3.450.000 €

| BEDS | BATHS | BUILT  | PLOT    | TERRACE |
|------|-------|--------|---------|---------|
| 5    | 5     | 860 m² | 1650 m² | 300 m²  |

PRICE REDUCED !! Beautiful contemporary villa, unique to date in Los Monteros, Marbella. In the construction of the house has been involved a well-known Spanish architect, has been used high quality materials and the latest technology, exclusive design, all these make this property truly special. From all places of the house, wherever you are, there is a fantastic panoramic view of the sea, mountains and the entire coast. The property comprises a bright living area with a see-through fireplace and an practical layout which connects the living, dinning and kitchen areas, all with direct access to the main terrace. There are 5 spacious bedrooms with ensuite bathrooms, walk-in wardrobe, gym, Turkish bath, cinema room, game room, bodega, 5 car garage and exterior carport. There is a lift connecting all levels. There are a panoramic heated swimming pool and private garden. Very quiet and private place, only 10 minutes drive from Marbella! Additional features: Water elements (heating) throughout the property, a solar-heated infinity pool, 12 solar panels, Botticino Fiorito marble throughout, underfloor heating throughout, all bathroom tops in natural black Pizarra stone and all windows and doors in Román Clavero wood. Domotics manages the lighting, air-conditioning, U/F heating, audio/video and security system with magnetic window sensors, motion sensors and cameras around the perimeter of the property.