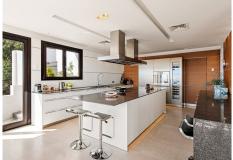

## R3444106

Altos de los Monteros

REF# R3444106 3.450.000 €

| BEDS | BATHS | BUILT  | PLOT    | TERRACE |
|------|-------|--------|---------|---------|
| 5    | 5     | 860 m² | 1650 m² | 300 m²  |

PRICE REDUCED !! Beautiful contemporary villa, unique to date in Los Monteros, Marbella. In the construction of the house has been involved a well-known Spanish architect, has been used high quality materials and the latest technology, exclusive design, all these make this property truly special. From all places of the house, wherever you are, there is a fantastic panoramic view of the sea, mountains and the entire coast. The property comprises a bright living area with a see-through fireplace and an practical layout which connects the living, dinning and kitchen areas, all with direct access to the main terrace. There are 5 spacious bedrooms with ensuite bathrooms, walk-in wardrobe, gym, Turkish bath, cinema room, game room, bodega, 5 car garage and exterior carport. There is a lift connecting all levels. There are a panoramic heated swimming pool and private garden. Very quiet and private place, only 10 minutes drive from Marbella! Additional features: Water elements (heating) throughout the property, a solar-heated infinity pool, 12 solar panels, Botticino Fiorito marble throughout, underfloor heating throughout, all bathroom tops in natural black Pizarra stone and all windows and doors in Román Clavero wood. Domotics manages the lighting, air-conditioning, U/F heating, audio/video and security system with magnetic window sensors, motion sensors and cameras around the perimeter of the property.