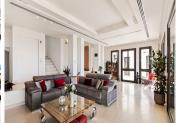

## R3444106

Altos de los Monteros

REF# R3444106 3.450.000 €

| BEDS | BATHS | BUILT  | PLOT    | TERRACE |
|------|-------|--------|---------|---------|
| 5    | 5     | 860 m² | 1650 m² | 300 m²  |

PRICE REDUCED !! Beautiful contemporary villa, unique to date in Los Monteros, Marbella. In the construction of the house has been involved a well-known Spanish architect, has been used high quality materials and the latest technology, exclusive design, all these make this property truly special. From all places of the house, wherever you are, there is a fantastic panoramic view of the sea, mountains and the entire coast. The property comprises a bright living area with a see-through fireplace and an practical layout which connects the living, dinning and kitchen areas, all with direct access to the main terrace. There are 5 spacious bedrooms with ensuite bathrooms, walk-in wardrobe, gym, Turkish bath, cinema room, game room, bodega, 5 car garage and exterior carport. There is a lift connecting all levels. There are a panoramic heated swimming pool and private garden. Very quiet and private place, only 10 minutes drive from Marbella! Additional features: Water elements (heating) throughout the property, a solar-heated infinity pool, 12 solar panels, Botticino Fiorito marble throughout, underfloor heating throughout, all bathroom tops in natural black Pizarra stone and all windows and doors in Román Clavero wood. Domotics manages the lighting, air-conditioning, U/F heating, audio/video and security system with magnetic window sensors, motion sensors and cameras around the perimeter of the property.