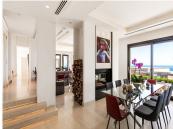

## R3444106

Altos de los Monteros

REF# R3444106 3.450.000 €

| BEDS | BATHS | BUILT  | PLOT    | TERRACE |
|------|-------|--------|---------|---------|
| 5    | 5     | 860 m² | 1650 m² | 300 m²  |

PRICE REDUCED !! Beautiful contemporary villa, unique to date in Los Monteros, Marbella. In the construction of the house has been involved a well-known Spanish architect, has been used high quality materials and the latest technology, exclusive design, all these make this property truly special. From all places of the house, wherever you are, there is a fantastic panoramic view of the sea, mountains and the entire coast. The property comprises a bright living area with a see-through fireplace and an practical layout which connects the living, dinning and kitchen areas, all with direct access to the main terrace. There are 5 spacious bedrooms with ensuite bathrooms, walk-in wardrobe, gym, Turkish bath, cinema room, game room, bodega, 5 car garage and exterior carport. There is a lift connecting all levels. There are a panoramic heated swimming pool and private garden. Very quiet and private place, only 10 minutes drive from Marbella! Additional features: Water elements (heating) throughout the property, a solar-heated infinity pool, 12 solar panels, Botticino Fiorito marble throughout, underfloor heating throughout, all bathroom tops in natural black Pizarra stone and all windows and doors in Román Clavero wood. Domotics manages the lighting, air-conditioning, U/F heating, audio/video and security system with magnetic window sensors, motion sensors and cameras around the perimeter of the property.