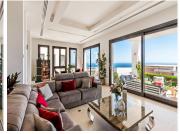

## R3444106

Altos de los Monteros

REF# R3444106 3.450.000 €

| BEDS | BATHS | BUILT  | PLOT    | TERRACE |
|------|-------|--------|---------|---------|
| 5    | 5     | 860 m² | 1650 m² | 300 m²  |

PRICE REDUCED !! Beautiful contemporary villa, unique to date in Los Monteros, Marbella. In the construction of the house has been involved a well-known Spanish architect, has been used high quality materials and the latest technology, exclusive design, all these make this property truly special. From all places of the house, wherever you are, there is a fantastic panoramic view of the sea, mountains and the entire coast. The property comprises a bright living area with a see-through fireplace and an practical layout which connects the living, dinning and kitchen areas, all with direct access to the main terrace. There are 5 spacious bedrooms with ensuite bathrooms, walk-in wardrobe, gym, Turkish bath, cinema room, game room, bodega, 5 car garage and exterior carport. There is a lift connecting all levels. There are a panoramic heated swimming pool and private garden. Very quiet and private place, only 10 minutes drive from Marbella! Additional features: Water elements (heating) throughout the property, a solar-heated infinity pool, 12 solar panels, Botticino Fiorito marble throughout, underfloor heating throughout, all bathroom tops in natural black Pizarra stone and all windows and doors in Román Clavero wood. Domotics manages the lighting, air-conditioning, U/F heating, audio/video and security system with magnetic window sensors, motion sensors and cameras around the perimeter of the property.