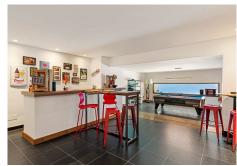

## R3444106

Altos de los Monteros

REF# R3444106 3.450.000 €

| BEDS | BATHS | BUILT  | PLOT    | TERRACE |
|------|-------|--------|---------|---------|
| 5    | 5     | 860 m² | 1650 m² | 300 m²  |

PRICE REDUCED !! Beautiful contemporary villa, unique to date in Los Monteros, Marbella. In the construction of the house has been involved a well-known Spanish architect, has been used high quality materials and the latest technology, exclusive design, all these make this property truly special. From all places of the house, wherever you are, there is a fantastic panoramic view of the sea, mountains and the entire coast. The property comprises a bright living area with a see-through fireplace and an practical layout which connects the living, dinning and kitchen areas, all with direct access to the main terrace. There are 5 spacious bedrooms with ensuite bathrooms, walk-in wardrobe, gym, Turkish bath, cinema room, game room, bodega, 5 car garage and exterior carport. There is a lift connecting all levels. There are a panoramic heated swimming pool and private garden. Very quiet and private place, only 10 minutes drive from Marbella! Additional features: Water elements (heating) throughout the property, a solar-heated infinity pool, 12 solar panels, Botticino Fiorito marble throughout, underfloor heating throughout, all bathroom tops in natural black Pizarra stone and all windows and doors in Román Clavero wood. Domotics manages the lighting, air-conditioning, U/F heating, audio/video and security system with magnetic window sensors, motion sensors and cameras around the perimeter of the property.