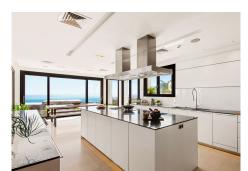

## R3444106

Altos de los Monteros

REF# R3444106 3.450.000 €

| BEDS | BATHS | BUILT  | PLOT    | TERRACE |
|------|-------|--------|---------|---------|
| 5    | 5     | 860 m² | 1650 m² | 300 m²  |

PRICE REDUCED !! Beautiful contemporary villa, unique to date in Los Monteros, Marbella. In the construction of the house has been involved a well-known Spanish architect, has been used high quality materials and the latest technology, exclusive design, all these make this property truly special. From all places of the house, wherever you are, there is a fantastic panoramic view of the sea, mountains and the entire coast. The property comprises a bright living area with a see-through fireplace and an practical layout which connects the living, dinning and kitchen areas, all with direct access to the main terrace. There are 5 spacious bedrooms with ensuite bathrooms, walk-in wardrobe, gym, Turkish bath, cinema room, game room, bodega, 5 car garage and exterior carport. There is a lift connecting all levels. There are a panoramic heated swimming pool and private garden. Very quiet and private place, only 10 minutes drive from Marbella! Additional features: Water elements (heating) throughout the property, a solar-heated infinity pool, 12 solar panels, Botticino Fiorito marble throughout, underfloor heating throughout, all bathroom tops in natural black Pizarra stone and all windows and doors in Román Clavero wood. Domotics manages the lighting, air-conditioning, U/F heating, audio/video and security system with magnetic window sensors, motion sensors and cameras around the perimeter of the property.