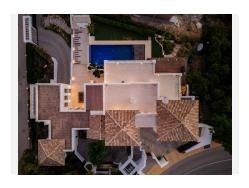

## R3444106

Altos de los Monteros

REF# R3444106 3.450.000 €

| BEDS | BATHS | BUILT  | PLOT    | TERRACE |
|------|-------|--------|---------|---------|
| 5    | 5     | 860 m² | 1650 m² | 300 m²  |

PRICE REDUCED !! Beautiful contemporary villa, unique to date in Los Monteros, Marbella. In the construction of the house has been involved a well-known Spanish architect, has been used high quality materials and the latest technology, exclusive design, all these make this property truly special. From all places of the house, wherever you are, there is a fantastic panoramic view of the sea, mountains and the entire coast. The property comprises a bright living area with a see-through fireplace and an practical layout which connects the living, dinning and kitchen areas, all with direct access to the main terrace. There are 5 spacious bedrooms with ensuite bathrooms, walk-in wardrobe, gym, Turkish bath, cinema room, game room, bodega, 5 car garage and exterior carport. There is a lift connecting all levels. There are a panoramic heated swimming pool and private garden. Very quiet and private place, only 10 minutes drive from Marbella! Additional features: Water elements (heating) throughout the property, a solar-heated infinity pool, 12 solar panels, Botticino Fiorito marble throughout, underfloor heating throughout, all bathroom tops in natural black Pizarra stone and all windows and doors in Román Clavero wood. Domotics manages the lighting, air-conditioning, U/F heating, audio/video and security system with magnetic window sensors, motion sensors and cameras around the perimeter of the property.