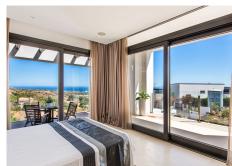

## R3444106

Altos de los Monteros

REF# R3444106 3.450.000 €

| BEDS | BATHS | BUILT  | PLOT    | TERRACE |
|------|-------|--------|---------|---------|
| 5    | 5     | 860 m² | 1650 m² | 300 m²  |

PRICE REDUCED !! Beautiful contemporary villa, unique to date in Los Monteros, Marbella. In the construction of the house has been involved a well-known Spanish architect, has been used high quality materials and the latest technology, exclusive design, all these make this property truly special. From all places of the house, wherever you are, there is a fantastic panoramic view of the sea, mountains and the entire coast. The property comprises a bright living area with a see-through fireplace and an practical layout which connects the living, dinning and kitchen areas, all with direct access to the main terrace. There are 5 spacious bedrooms with ensuite bathrooms, walk-in wardrobe, gym, Turkish bath, cinema room, game room, bodega, 5 car garage and exterior carport. There is a lift connecting all levels. There are a panoramic heated swimming pool and private garden. Very quiet and private place, only 10 minutes drive from Marbella! Additional features: Water elements (heating) throughout the property, a solar-heated infinity pool, 12 solar panels, Botticino Fiorito marble throughout, underfloor heating throughout, all bathroom tops in natural black Pizarra stone and all windows and doors in Román Clavero wood. Domotics manages the lighting, air-conditioning, U/F heating, audio/video and security system with magnetic window sensors, motion sensors and cameras around the perimeter of the property.