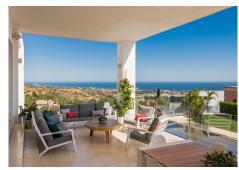

## R3444106

Altos de los Monteros

REF# R3444106 3.450.000 €

| BEDS | BATHS | BUILT  | PLOT    | TERRACE |
|------|-------|--------|---------|---------|
| 5    | 5     | 860 m² | 1650 m² | 300 m²  |

PRICE REDUCED !! Beautiful contemporary villa, unique to date in Los Monteros, Marbella. In the construction of the house has been involved a well-known Spanish architect, has been used high quality materials and the latest technology, exclusive design, all these make this property truly special. From all places of the house, wherever you are, there is a fantastic panoramic view of the sea, mountains and the entire coast. The property comprises a bright living area with a see-through fireplace and an practical layout which connects the living, dinning and kitchen areas, all with direct access to the main terrace. There are 5 spacious bedrooms with ensuite bathrooms, walk-in wardrobe, gym, Turkish bath, cinema room, game room, bodega, 5 car garage and exterior carport. There is a lift connecting all levels. There are a panoramic heated swimming pool and private garden. Very quiet and private place, only 10 minutes drive from Marbella! Additional features: Water elements (heating) throughout the property, a solar-heated infinity pool, 12 solar panels, Botticino Fiorito marble throughout, underfloor heating throughout, all bathroom tops in natural black Pizarra stone and all windows and doors in Román Clavero wood. Domotics manages the lighting, air-conditioning, U/F heating, audio/video and security system with magnetic window sensors, motion sensors and cameras around the perimeter of the property.