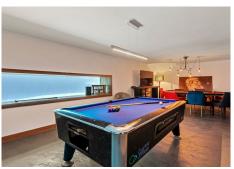

## R3444106

Altos de los Monteros

REF# R3444106 3.450.000 €

| BEDS | BATHS | BUILT  | PLOT    | TERRACE |
|------|-------|--------|---------|---------|
| 5    | 5     | 860 m² | 1650 m² | 300 m²  |

PRICE REDUCED !! Beautiful contemporary villa, unique to date in Los Monteros, Marbella. In the construction of the house has been involved a well-known Spanish architect, has been used high quality materials and the latest technology, exclusive design, all these make this property truly special. From all places of the house, wherever you are, there is a fantastic panoramic view of the sea, mountains and the entire coast. The property comprises a bright living area with a see-through fireplace and an practical layout which connects the living, dinning and kitchen areas, all with direct access to the main terrace. There are 5 spacious bedrooms with ensuite bathrooms, walk-in wardrobe, gym, Turkish bath, cinema room, game room, bodega, 5 car garage and exterior carport. There is a lift connecting all levels. There are a panoramic heated swimming pool and private garden. Very quiet and private place, only 10 minutes drive from Marbella! Additional features: Water elements (heating) throughout the property, a solar-heated infinity pool, 12 solar panels, Botticino Fiorito marble throughout, underfloor heating throughout, all bathroom tops in natural black Pizarra stone and all windows and doors in Román Clavero wood. Domotics manages the lighting, air-conditioning, U/F heating, audio/video and security system with magnetic window sensors, motion sensors and cameras around the perimeter of the property.