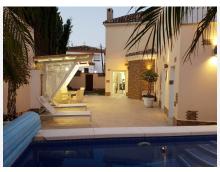

## R2858600

San Pedro de Alcántara

REF# R2858600 1.500.000 €

| BEDS | BATHS | BUILT  | PLOT   | TERRACE |
|------|-------|--------|--------|---------|
| 4    | 4     | 214 m² | 800 m² | 30 m²   |

Villa on the beachfront in San Pedro The villa has been reformed to a very high standard using top quality materials on both the inside and outside of the property. Beautiful detached beachside villa with parking and guest facilities, just 200m from the beach, walking distance to all amenities, the Boulevard and. just 5 minutes drive to Puerto Banus. The airport of Malaga is about 45 minutes away You can walk along to Puerto Banus along the promenade which takes you an approximate 30 minute pleasant stroll along the seafront. There are streets lined with designer shops and bars and restaurants to suit all nationalities. There is a double bedroom on the ground floor with built in wardrobes to one wall and a well designed and spacious en suite facility. There is a lounge with a dining area and doors to the patio area outside and to the beautiful swimming pool area. The pool has a heat retaining cover which makes it possible to use the pool all year round. A guest cloakroom can be found on the ground floor also. There is a separate laundry room. There are security grills and electric blinds to the windows on the ground floor. Going up the stairs of the main villa there are 2 further bedrooms with en suite facilities and fitted wardrobes in both bedrooms. The master bedroom has a fireplace to one wall. The guest apartment has a lounge/ dining room, a spacious bedroom, fully fitted kitchen and bathroom. There are solar panels for the floor heating, and under floor heating is throughout the property. Covered parking space for 2 cars.