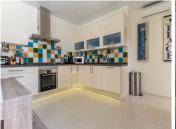

## R2858600

San Pedro de Alcántara

REF# R2858600 1.500.000 €

| BEDS | BATHS | BUILT  | PLOT   | TERRACE |
|------|-------|--------|--------|---------|
| 4    | 4     | 214 m² | 800 m² | 30 m²   |

Villa on the beachfront in San Pedro The villa has been reformed to a very high standard using top quality materials on both the inside and outside of the property. Beautiful detached beachside villa with parking and guest facilities, just 200m from the beach, walking distance to all amenities, the Boulevard and. just 5 minutes drive to Puerto Banus. The airport of Malaga is about 45 minutes away You can walk along to Puerto Banus along the promenade which takes you an approximate 30 minute pleasant stroll along the seafront. There are streets lined with designer shops and bars and restaurants to suit all nationalities. There is a double bedroom on the ground floor with built in wardrobes to one wall and a well designed and spacious en suite facility. There is a lounge with a dining area and doors to the patio area outside and to the beautiful swimming pool area. The pool has a heat retaining cover which makes it possible to use the pool all year round. A guest cloakroom can be found on the ground floor also. There is a separate laundry room. There are security grills and electric blinds to the windows on the ground floor. Going up the stairs of the main villa there are 2 further bedrooms with en suite facilities and fitted wardrobes in both bedrooms. The master bedroom has a fireplace to one wall. The guest apartment has a lounge/ dining room, a spacious bedroom, fully fitted kitchen and bathroom. There are solar panels for the floor heating, and under floor heating is throughout the property. Covered parking space for 2 cars.