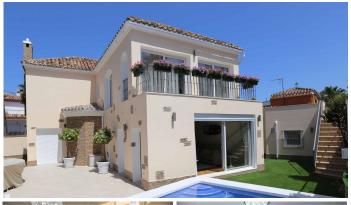

## R2858600

San Pedro de Alcántara

REF# R2858600 1.500.000 €

| BEDS | BATHS | BUILT  | PLOT   | TERRACE |
|------|-------|--------|--------|---------|
| 4    | 4     | 214 m² | 800 m² | 30 m²   |

Villa on the beachfront in San Pedro The villa has been reformed to a very high standard using top quality materials on both the inside and outside of the property. Beautiful detached beachside villa with parking and guest facilities, just 200m from the beach, walking distance to all amenities, the Boulevard and. just 5 minutes drive to Puerto Banus. The airport of Malaga is about 45 minutes away You can walk along to Puerto Banus along the promenade which takes you an approximate 30 minute pleasant stroll along the seafront. There are streets lined with designer shops and bars and restaurants to suit all nationalities. There is a double bedroom on the ground floor with built in wardrobes to one wall and a well designed and spacious en suite facility. There is a lounge with a dining area and doors to the patio area outside and to the beautiful swimming pool area. The pool has a heat retaining cover which makes it possible to use the pool all year round. A guest cloakroom can be found on the ground floor also. There is a separate laundry room. There are security grills and electric blinds to the windows on the ground floor. Going up the stairs of the main villa there are 2 further bedrooms with en suite facilities and fitted wardrobes in both bedrooms. The master bedroom has a fireplace to one wall. The guest apartment has a lounge/ dining room, a spacious bedroom, fully fitted kitchen and bathroom. There are solar panels for the floor heating, and under floor heating is throughout the property. Covered parking space for 2 cars.