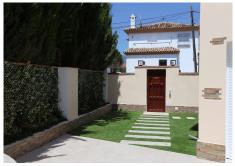

## R2858600

San Pedro de Alcántara

REF# R2858600 1.500.000 €

| BEDS | BATHS | BUILT  | PLOT   | TERRACE |
|------|-------|--------|--------|---------|
| 4    | 4     | 214 m² | 800 m² | 30 m²   |

Villa on the beachfront in San Pedro The villa has been reformed to a very high standard using top quality materials on both the inside and outside of the property. Beautiful detached beachside villa with parking and guest facilities, just 200m from the beach, walking distance to all amenities, the Boulevard and. just 5 minutes drive to Puerto Banus. The airport of Malaga is about 45 minutes away You can walk along to Puerto Banus along the promenade which takes you an approximate 30 minute pleasant stroll along the seafront. There are streets lined with designer shops and bars and restaurants to suit all nationalities. There is a double bedroom on the ground floor with built in wardrobes to one wall and a well designed and spacious en suite facility. There is a lounge with a dining area and doors to the patio area outside and to the beautiful swimming pool area. The pool has a heat retaining cover which makes it possible to use the pool all year round. A guest cloakroom can be found on the ground floor also. There is a separate laundry room. There are security grills and electric blinds to the windows on the ground floor. Going up the stairs of the main villa there are 2 further bedrooms with en suite facilities and fitted wardrobes in both bedrooms. The master bedroom has a fireplace to one wall. The guest apartment has a lounge/ dining room, a spacious bedroom, fully fitted kitchen and bathroom. There are solar panels for the floor heating, and under floor heating is throughout the property. Covered parking space for 2 cars.