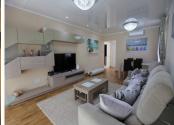

## R2858600

San Pedro de Alcántara

REF# R2858600 1.500.000 €

| BEDS | BATHS | BUILT  | PLOT   | TERRACE |
|------|-------|--------|--------|---------|
| 4    | 4     | 214 m² | 800 m² | 30 m²   |

Villa on the beachfront in San Pedro The villa has been reformed to a very high standard using top quality materials on both the inside and outside of the property. Beautiful detached beachside villa with parking and guest facilities, just 200m from the beach, walking distance to all amenities, the Boulevard and. just 5 minutes drive to Puerto Banus. The airport of Malaga is about 45 minutes away You can walk along to Puerto Banus along the promenade which takes you an approximate 30 minute pleasant stroll along the seafront. There are streets lined with designer shops and bars and restaurants to suit all nationalities. There is a double bedroom on the ground floor with built in wardrobes to one wall and a well designed and spacious en suite facility. There is a lounge with a dining area and doors to the patio area outside and to the beautiful swimming pool area. The pool has a heat retaining cover which makes it possible to use the pool all year round. A guest cloakroom can be found on the ground floor also. There is a separate laundry room. There are security grills and electric blinds to the windows on the ground floor. Going up the stairs of the main villa there are 2 further bedrooms with en suite facilities and fitted wardrobes in both bedrooms. The master bedroom has a fireplace to one wall. The guest apartment has a lounge/ dining room, a spacious bedroom, fully fitted kitchen and bathroom. There are solar panels for the floor heating, and under floor heating is throughout the property. Covered parking space for 2 cars.