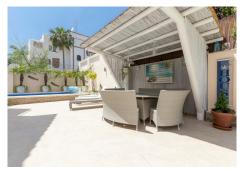

## R2858600

San Pedro de Alcántara

REF# R2858600 1.500.000 €

| BEDS | BATHS | BUILT  | PLOT   | TERRACE |
|------|-------|--------|--------|---------|
| 4    | 4     | 214 m² | 800 m² | 30 m²   |

Villa on the beachfront in San Pedro The villa has been reformed to a very high standard using top quality materials on both the inside and outside of the property. Beautiful detached beachside villa with parking and guest facilities, just 200m from the beach, walking distance to all amenities, the Boulevard and. just 5 minutes drive to Puerto Banus. The airport of Malaga is about 45 minutes away You can walk along to Puerto Banus along the promenade which takes you an approximate 30 minute pleasant stroll along the seafront. There are streets lined with designer shops and bars and restaurants to suit all nationalities. There is a double bedroom on the ground floor with built in wardrobes to one wall and a well designed and spacious en suite facility. There is a lounge with a dining area and doors to the patio area outside and to the beautiful swimming pool area. The pool has a heat retaining cover which makes it possible to use the pool all year round. A guest cloakroom can be found on the ground floor also. There is a separate laundry room. There are security grills and electric blinds to the windows on the ground floor. Going up the stairs of the main villa there are 2 further bedrooms with en suite facilities and fitted wardrobes in both bedrooms. The master bedroom has a fireplace to one wall. The guest apartment has a lounge/ dining room, a spacious bedroom, fully fitted kitchen and bathroom. There are solar panels for the floor heating, and under floor heating is throughout the property. Covered parking space for 2 cars.