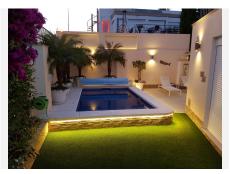

## R2858600

San Pedro de Alcántara

REF# R2858600 1.500.000 €

| BEDS | BATHS | BUILT  | PLOT   | TERRACE |
|------|-------|--------|--------|---------|
| 4    | 4     | 214 m² | 800 m² | 30 m²   |

Villa on the beachfront in San Pedro The villa has been reformed to a very high standard using top quality materials on both the inside and outside of the property. Beautiful detached beachside villa with parking and guest facilities, just 200m from the beach, walking distance to all amenities, the Boulevard and. just 5 minutes drive to Puerto Banus. The airport of Malaga is about 45 minutes away You can walk along to Puerto Banus along the promenade which takes you an approximate 30 minute pleasant stroll along the seafront. There are streets lined with designer shops and bars and restaurants to suit all nationalities. There is a double bedroom on the ground floor with built in wardrobes to one wall and a well designed and spacious en suite facility. There is a lounge with a dining area and doors to the patio area outside and to the beautiful swimming pool area. The pool has a heat retaining cover which makes it possible to use the pool all year round. A guest cloakroom can be found on the ground floor also. There is a separate laundry room. There are security grills and electric blinds to the windows on the ground floor. Going up the stairs of the main villa there are 2 further bedrooms with en suite facilities and fitted wardrobes in both bedrooms. The master bedroom has a fireplace to one wall. The guest apartment has a lounge/ dining room, a spacious bedroom, fully fitted kitchen and bathroom. There are solar panels for the floor heating, and under floor heating is throughout the property. Covered parking space for 2 cars.