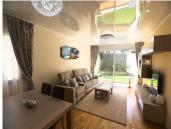

## R2858600

San Pedro de Alcántara

REF# R2858600 1.500.000 €

| BEDS | BATHS | BUILT  | PLOT   | TERRACE |
|------|-------|--------|--------|---------|
| 4    | 4     | 214 m² | 800 m² | 30 m²   |

Villa on the beachfront in San Pedro The villa has been reformed to a very high standard using top quality materials on both the inside and outside of the property. Beautiful detached beachside villa with parking and guest facilities, just 200m from the beach, walking distance to all amenities, the Boulevard and. just 5 minutes drive to Puerto Banus. The airport of Malaga is about 45 minutes away You can walk along to Puerto Banus along the promenade which takes you an approximate 30 minute pleasant stroll along the seafront. There are streets lined with designer shops and bars and restaurants to suit all nationalities. There is a double bedroom on the ground floor with built in wardrobes to one wall and a well designed and spacious en suite facility. There is a lounge with a dining area and doors to the patio area outside and to the beautiful swimming pool area. The pool has a heat retaining cover which makes it possible to use the pool all year round. A guest cloakroom can be found on the ground floor also. There is a separate laundry room. There are security grills and electric blinds to the windows on the ground floor. Going up the stairs of the main villa there are 2 further bedrooms with en suite facilities and fitted wardrobes in both bedrooms. The master bedroom has a fireplace to one wall. The guest apartment has a lounge/ dining room, a spacious bedroom, fully fitted kitchen and bathroom. There are solar panels for the floor heating, and under floor heating is throughout the property. Covered parking space for 2 cars.