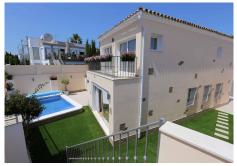

## R2858600

San Pedro de Alcántara

REF# R2858600 1.500.000 €

| BEDS | BATHS | BUILT  | PLOT   | TERRACE |
|------|-------|--------|--------|---------|
| 4    | 4     | 214 m² | 800 m² | 30 m²   |

Villa on the beachfront in San Pedro The villa has been reformed to a very high standard using top quality materials on both the inside and outside of the property. Beautiful detached beachside villa with parking and guest facilities, just 200m from the beach, walking distance to all amenities, the Boulevard and. just 5 minutes drive to Puerto Banus. The airport of Malaga is about 45 minutes away You can walk along to Puerto Banus along the promenade which takes you an approximate 30 minute pleasant stroll along the seafront. There are streets lined with designer shops and bars and restaurants to suit all nationalities. There is a double bedroom on the ground floor with built in wardrobes to one wall and a well designed and spacious en suite facility. There is a lounge with a dining area and doors to the patio area outside and to the beautiful swimming pool area. The pool has a heat retaining cover which makes it possible to use the pool all year round. A guest cloakroom can be found on the ground floor also. There is a separate laundry room. There are security grills and electric blinds to the windows on the ground floor. Going up the stairs of the main villa there are 2 further bedrooms with en suite facilities and fitted wardrobes in both bedrooms. The master bedroom has a fireplace to one wall. The guest apartment has a lounge/ dining room, a spacious bedroom, fully fitted kitchen and bathroom. There are solar panels for the floor heating, and under floor heating is throughout the property. Covered parking space for 2 cars.