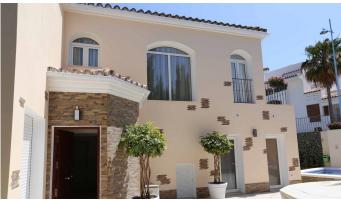

## R2858600

San Pedro de Alcántara

REF# R2858600 1.500.000 €

| BEDS | BATHS | BUILT  | PLOT   | TERRACE |
|------|-------|--------|--------|---------|
| 4    | 4     | 214 m² | 800 m² | 30 m²   |

Villa on the beachfront in San Pedro The villa has been reformed to a very high standard using top quality materials on both the inside and outside of the property. Beautiful detached beachside villa with parking and guest facilities, just 200m from the beach, walking distance to all amenities, the Boulevard and. just 5 minutes drive to Puerto Banus. The airport of Malaga is about 45 minutes away You can walk along to Puerto Banus along the promenade which takes you an approximate 30 minute pleasant stroll along the seafront. There are streets lined with designer shops and bars and restaurants to suit all nationalities. There is a double bedroom on the ground floor with built in wardrobes to one wall and a well designed and spacious en suite facility. There is a lounge with a dining area and doors to the patio area outside and to the beautiful swimming pool area. The pool has a heat retaining cover which makes it possible to use the pool all year round. A guest cloakroom can be found on the ground floor also. There is a separate laundry room. There are security grills and electric blinds to the windows on the ground floor. Going up the stairs of the main villa there are 2 further bedrooms with en suite facilities and fitted wardrobes in both bedrooms. The master bedroom has a fireplace to one wall. The guest apartment has a lounge/ dining room, a spacious bedroom, fully fitted kitchen and bathroom. There are solar panels for the floor heating, and under floor heating is throughout the property. Covered parking space for 2 cars.