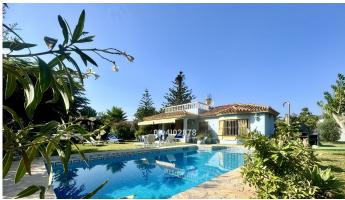

R4838806

Marbella

REF# R4838806 700.000 €

| BEDS | BATHS | BUILT  | PLOT                | TERRACE |
|------|-------|--------|---------------------|---------|
| 2    | 2     | 124 m² | 1000 m <sup>2</sup> | 30 m²   |

Discover your ideal home in this spectacular independent house, with a privileged location and a charming design, this property offers everything you need to enjoy a comfortable and peaceful life. With a private pool and a large 1000m² garden surrounded by fruit trees, this oasis allows you to relax outdoors in complete privacy. The house has 2 bright bedrooms and 2 full bathrooms, as well as a large living room perfect for sharing moments with family or friends. Its separate kitchen offers beautiful views of the garden, ideal for inspiration while cooking. Enjoy a covered porch where you can relax at the end of the day, and a spacious solarium above for sunbathing or admiring the views. In addition, the property has space to park several cars and is equipped with air conditioning to guarantee your comfort at any time of the year. Located in an exceptional area, very close to the international school and the Lidl supermarket, with quick access to the highway and just minutes from the beach, this house combines comfort, tranquility and convenience.