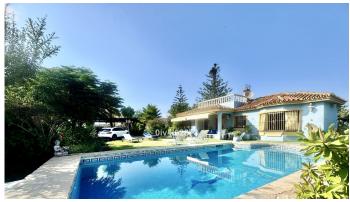

R4838806

Marbella

REF# R4838806 700.000 €

| BEDS | BATHS | BUILT  | PLOT                | TERRACE |
|------|-------|--------|---------------------|---------|
| 2    | 2     | 124 m² | 1000 m <sup>2</sup> | 30 m²   |

Discover your ideal home in this spectacular independent house, with a privileged location and a charming design, this property offers everything you need to enjoy a comfortable and peaceful life. With a private pool and a large 1000m² garden surrounded by fruit trees, this oasis allows you to relax outdoors in complete privacy. The house has 2 bright bedrooms and 2 full bathrooms, as well as a large living room perfect for sharing moments with family or friends. Its separate kitchen offers beautiful views of the garden, ideal for inspiration while cooking. Enjoy a covered porch where you can relax at the end of the day, and a spacious solarium above for sunbathing or admiring the views. In addition, the property has space to park several cars and is equipped with air conditioning to guarantee your comfort at any time of the year. Located in an exceptional area, very close to the international school and the Lidl supermarket, with quick access to the highway and just minutes from the beach, this house combines comfort, tranquility and convenience.