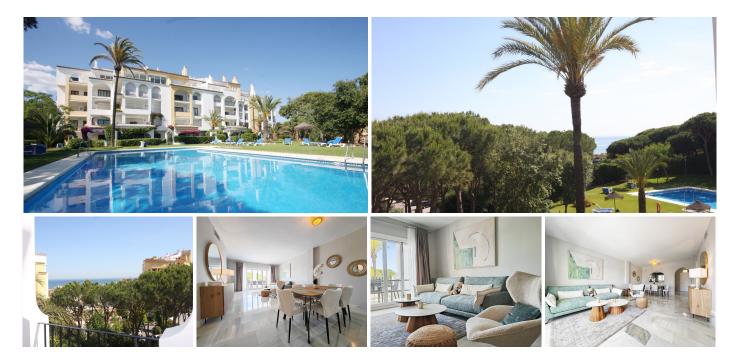

## R5069848 ♥ Puerto de Cabopino REF# R5069848 795.000 €

| BEDS | BATHS | BUILT  | TERRACE |
|------|-------|--------|---------|
| 2    | 2.5   | 160 m² | 25 m²   |

Discover this beautifully renovated 2-bedroom, 2.5-bathroom apartment located in the highly sought-after Puerto de Cabopino. Finished to an exceptional standard and furnished with top-of-the-line designer pieces, this property offers elegant coastal living just steps from the beach.

South-facing and ideally positioned beachside, the apartment boasts a spacious open-plan layout with a large living area, perfect for entertaining or relaxing in style. Both generously sized bedrooms feature ensuite bathrooms, and the master bedroom enjoys direct access to a private terrace with partial sea views — also accessible from the living room.

Enjoy outdoor living with two swimming pools: one conveniently located at the building, and another set right on the beach, offering a truly unique lifestyle experience. All amenities, including shops, restaurants, and the picturesque Cabopino Marina, are within walking distance.