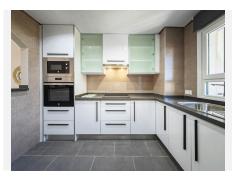

## R5069848 ♥ Puerto de Cabopino REF# R5069848 795.000 €

| BEDS | BATHS | BUILT  | TERRACE |
|------|-------|--------|---------|
| 2    | 2.5   | 160 m² | 25 m²   |

Discover this beautifully renovated 2-bedroom, 2.5-bathroom apartment located in the highly sought-after Puerto de Cabopino. Finished to an exceptional standard and furnished with top-of-the-line designer pieces, this property offers elegant coastal living just steps from the beach.