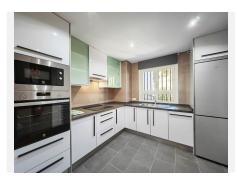

## R5069848 ♥ Puerto de Cabopino REF# R5069848 795.000 €

| BEDS | BATHS | BUILT  | TERRACE |
|------|-------|--------|---------|
| 2    | 2.5   | 160 m² | 25 m²   |

Discover this beautifully renovated 2-bedroom, 2.5-bathroom apartment located in the highly sought-after Puerto de Cabopino. Finished to an exceptional standard and furnished with top-of-the-line designer pieces, this property offers elegant coastal living just steps from the beach.

South-facing and ideally positioned beachside, the apartment boasts a spacious open-plan layout with a large living area, perfect for entertaining or relaxing in style. Both generously sized bedrooms feature ensuite bathrooms, and the master bedroom enjoys direct access to a private terrace with partial sea views — also accessible from the living room.