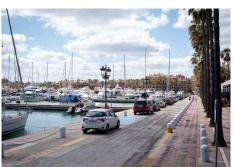

## R5078629

Sotogrande Puerto

REF# R5078629 375.000 €

| BEDS | BATHS | BUILT  | TERRACE |
|------|-------|--------|---------|
| 2    | 2     | 109 m² | 22 m²   |

Newly renovated apartment in the port of Sotogrande. It stands out for its light and spaciousness. It consists of 2 double bedrooms and 2 full bathrooms, the master bedroom with an en-suite bathroom. The kitchen is separate and fully equipped with a dishwasher, washing machine, dryer, refrigerator, oven, and ceramic hob. Marble floors and built-in wardrobes in both bedrooms, as well as one in the hallway. A 22 m² glazed terrace with views of the canals and the port. South-facing, with natural light all day long. Air conditioning and heat pump heating. It was renovated and painted a year ago:

bedrooms; kitchen appliances; and terrace paving.

Just a few meters from the restaurant area and just a 3-minute walk to the beach.

Located in one of the quietest and most attractive squares in the port.

Ideal for year-round living or as an investment given the extremely high demand in the area.