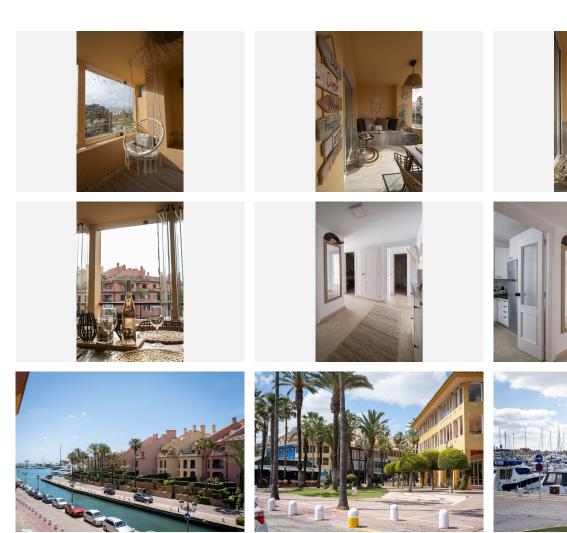

## R5078629

Sotogrande Puerto

REF# R5078629 375.000 €

| BEDS | BATHS | BUILT  | TERRACE |
|------|-------|--------|---------|
| 2    | 2     | 109 m² | 22 m²   |

Newly renovated apartment in the port of Sotogrande. It stands out for its light and spaciousness. It consists of 2 double bedrooms and 2 full bathrooms, the master bedroom with an en-suite bathroom. The kitchen is separate and fully equipped with a dishwasher, washing machine, dryer, refrigerator, oven, and ceramic hob. Marble floors and built-in wardrobes in both bedrooms, as well as one in the hallway. A 22 m² glazed terrace with views of the canals and the port. South-facing, with natural light all day long. Air conditioning and heat pump heating. It was renovated and painted a year ago:

bedrooms; kitchen appliances; and terrace paving.

Just a few meters from the restaurant area and just a 3-minute walk to the beach.

Located in one of the quietest and most attractive squares in the port.

Ideal for year-round living or as an investment given the extremely high demand in the area.