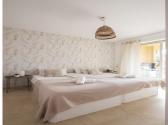

## R5078629

Sotogrande Puerto

REF# R5078629 375.000 €

| BEDS | BATHS | BUILT  | TERRACE |
|------|-------|--------|---------|
| 2    | 2     | 109 m² | 22 m²   |

Newly renovated apartment in the port of Sotogrande. It stands out for its light and spaciousness. It consists of 2 double bedrooms and 2 full bathrooms, the master bedroom with an en-suite bathroom. The kitchen is separate and fully equipped with a dishwasher, washing machine, dryer, refrigerator, oven, and ceramic hob. Marble floors and built-in wardrobes in both bedrooms, as well as one in the hallway. A 22 m² glazed terrace with views of the canals and the port. South-facing, with natural light all day long. Air conditioning and heat pump heating. It was renovated and painted a year ago: