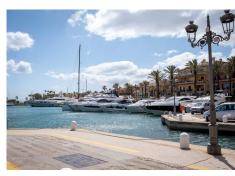

## R5078629

Sotogrande Puerto

REF# R5078629 375.000 €

| BEDS | BATHS | BUILT  | TERRACE |
|------|-------|--------|---------|
| 2    | 2     | 109 m² | 22 m²   |

Newly renovated apartment in the port of Sotogrande. It stands out for its light and spaciousness. It consists of 2 double bedrooms and 2 full bathrooms, the master bedroom with an en-suite bathroom. The kitchen is separate and fully equipped with a dishwasher, washing machine, dryer, refrigerator, oven, and ceramic hob. Marble floors and built-in wardrobes in both bedrooms, as well as one in the hallway. A 22 m² glazed terrace with views of the canals and the port. South-facing, with natural light all day long. Air conditioning and heat pump heating. It was renovated and painted a year ago:

bedrooms; kitchen appliances; and terrace paving.

Just a few meters from the restaurant area and just a 3-minute walk to the beach.

Located in one of the quietest and most attractive squares in the port.