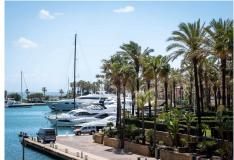

## R5078629

Sotogrande Puerto

REF# R5078629 375.000 €

| BEDS | BATHS | BUILT  | TERRACE |
|------|-------|--------|---------|
| 2    | 2     | 109 m² | 22 m²   |

Newly renovated apartment in the port of Sotogrande. It stands out for its light and spaciousness. It consists of 2 double bedrooms and 2 full bathrooms, the master bedroom with an en-suite bathroom. The kitchen is separate and fully equipped with a dishwasher, washing machine, dryer, refrigerator, oven, and ceramic hob. Marble floors and built-in wardrobes in both bedrooms, as well as one in the hallway. A 22 m² glazed terrace with views of the canals and the port. South-facing, with natural light all day long. Air conditioning and heat pump heating. It was renovated and painted a year ago:

bedrooms; kitchen appliances; and terrace paving.

Just a few meters from the restaurant area and just a 3-minute walk to the beach.

Located in one of the quietest and most attractive squares in the port.

Ideal for year-round living or as an investment given the extremely high demand in the area.