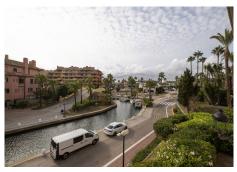

## R5078629

Sotogrande Puerto

REF# R5078629 375.000 €

| BEDS | BATHS | BUILT  | TERRACE |
|------|-------|--------|---------|
| 2    | 2     | 109 m² | 22 m²   |

Newly renovated apartment in the port of Sotogrande. It stands out for its light and spaciousness. It consists of 2 double bedrooms and 2 full bathrooms, the master bedroom with an en-suite bathroom. The kitchen is separate and fully equipped with a dishwasher, washing machine, dryer, refrigerator, oven, and ceramic hob. Marble floors and built-in wardrobes in both bedrooms, as well as one in the hallway. A 22 m² glazed terrace with views of the canals and the port. South-facing, with natural light all day long. Air conditioning and heat pump heating. It was renovated and painted a year ago:

bedrooms; kitchen appliances; and terrace paving.

Just a few meters from the restaurant area and just a 3-minute walk to the beach.

Located in one of the quietest and most attractive squares in the port.