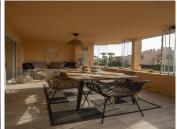

## R5078629

Sotogrande Puerto

REF# R5078629 375.000 €

| BEDS | BATHS | BUILT  | TERRACE |
|------|-------|--------|---------|
| 2    | 2     | 109 m² | 22 m²   |

Newly renovated apartment in the port of Sotogrande. It stands out for its light and spaciousness. It consists of 2 double bedrooms and 2 full bathrooms, the master bedroom with an en-suite bathroom. The kitchen is separate and fully equipped with a dishwasher, washing machine, dryer, refrigerator, oven, and ceramic hob. Marble floors and built-in wardrobes in both bedrooms, as well as one in the hallway. A 22 m² glazed terrace with views of the canals and the port. South-facing, with natural light all day long. Air conditioning and heat pump heating. It was renovated and painted a year ago: