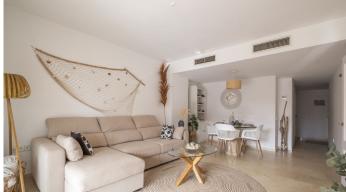

## R5078629

Sotogrande Puerto

REF# R5078629 375.000 €

| BEDS | BATHS | BUILT  | TERRACE |
|------|-------|--------|---------|
| 2    | 2     | 109 m² | 22 m²   |

Newly renovated apartment in the port of Sotogrande. It stands out for its light and spaciousness. It consists of 2 double bedrooms and 2 full bathrooms, the master bedroom with an en-suite bathroom. The kitchen is separate and fully equipped with a dishwasher, washing machine, dryer, refrigerator, oven, and ceramic hob. Marble floors and built-in wardrobes in both bedrooms, as well as one in the hallway. A 22 m² glazed terrace with views of the canals and the port. South-facing, with natural light all day long. Air conditioning and heat pump heating. It was renovated and painted a year ago: