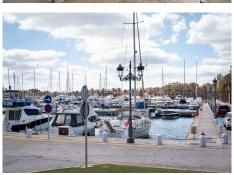

## R5078629

Sotogrande Puerto

REF# R5078629 375.000 €

| BEDS | BATHS | BUILT  | TERRACE |
|------|-------|--------|---------|
| 2    | 2     | 109 m² | 22 m²   |

Newly renovated apartment in the port of Sotogrande. It stands out for its light and spaciousness. It consists of 2 double bedrooms and 2 full bathrooms, the master bedroom with an en-suite bathroom. The kitchen is separate and fully equipped with a dishwasher, washing machine, dryer, refrigerator, oven, and ceramic hob. Marble floors and built-in wardrobes in both bedrooms, as well as one in the hallway. A 22 m² glazed terrace with views of the canals and the port. South-facing, with natural light all day long. Air conditioning and heat pump heating. It was renovated and painted a year ago:

bedrooms; kitchen appliances; and terrace paving.

Just a few meters from the restaurant area and just a 3-minute walk to the beach.

Located in one of the quietest and most attractive squares in the port.