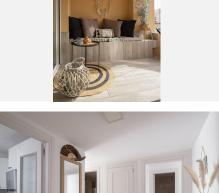

## R5078629

Sotogrande Puerto

REF# R5078629 375.000 €

| BEDS | BATHS | BUILT  | TERRACE |
|------|-------|--------|---------|
| 2    | 2     | 109 m² | 22 m²   |

Newly renovated apartment in the port of Sotogrande. It stands out for its light and spaciousness. It consists of 2 double bedrooms and 2 full bathrooms, the master bedroom with an en-suite bathroom. The kitchen is separate and fully equipped with a dishwasher, washing machine, dryer, refrigerator, oven, and ceramic hob. Marble floors and built-in wardrobes in both bedrooms, as well as one in the hallway. A 22 m² glazed terrace with views of the canals and the port. South-facing, with natural light all day long. Air conditioning and heat pump heating. It was renovated and painted a year ago:

bedrooms; kitchen appliances; and terrace paving.

Just a few meters from the restaurant area and just a 3-minute walk to the beach.

Located in one of the quietest and most attractive squares in the port.