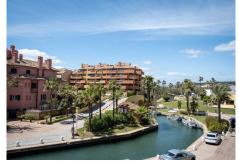

## R5078629

Sotogrande Puerto

REF# R5078629 375.000 €

| BEDS | BATHS | BUILT  | TERRACE |
|------|-------|--------|---------|
| 2    | 2     | 109 m² | 22 m²   |

Newly renovated apartment in the port of Sotogrande. It stands out for its light and spaciousness. It consists of 2 double bedrooms and 2 full bathrooms, the master bedroom with an en-suite bathroom. The kitchen is separate and fully equipped with a dishwasher, washing machine, dryer, refrigerator, oven, and ceramic hob. Marble floors and built-in wardrobes in both bedrooms, as well as one in the hallway. A 22 m² glazed terrace with views of the canals and the port. South-facing, with natural light all day long. Air conditioning and heat pump heating. It was renovated and painted a year ago:

bedrooms; kitchen appliances; and terrace paving.

Just a few meters from the restaurant area and just a 3-minute walk to the beach.

Located in one of the quietest and most attractive squares in the port.

Ideal for year-round living or as an investment given the extremely high demand in the area.