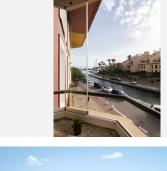

## R5078629

Sotogrande Puerto

REF# R5078629 375.000 €

| BEDS | BATHS | BUILT  | TERRACE |
|------|-------|--------|---------|
| 2    | 2     | 109 m² | 22 m²   |

Newly renovated apartment in the port of Sotogrande. It stands out for its light and spaciousness. It consists of 2 double bedrooms and 2 full bathrooms, the master bedroom with an en-suite bathroom. The kitchen is separate and fully equipped with a dishwasher, washing machine, dryer, refrigerator, oven, and ceramic hob. Marble floors and built-in wardrobes in both bedrooms, as well as one in the hallway. A 22 m² glazed terrace with views of the canals and the port. South-facing, with natural light all day long. Air conditioning and heat pump heating. It was renovated and painted a year ago:

bedrooms; kitchen appliances; and terrace paving.

Just a few meters from the restaurant area and just a 3-minute walk to the beach.

Located in one of the quietest and most attractive squares in the port.