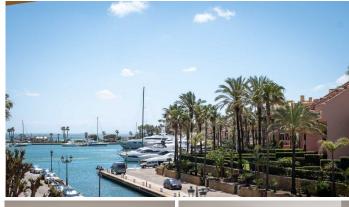

## R5078629

Sotogrande Puerto

REF# R5078629 375.000 €

| BEDS | BATHS | BUILT  | TERRACE |
|------|-------|--------|---------|
| 2    | 2     | 109 m² | 22 m²   |

Newly renovated apartment in the port of Sotogrande. It stands out for its light and spaciousness. It consists of 2 double bedrooms and 2 full bathrooms, the master bedroom with an en-suite bathroom. The kitchen is separate and fully equipped with a dishwasher, washing machine, dryer, refrigerator, oven, and ceramic hob. Marble floors and built-in wardrobes in both bedrooms, as well as one in the hallway. A 22 m² glazed terrace with views of the canals and the port. South-facing, with natural light all day long. Air conditioning and heat pump heating. It was renovated and painted a year ago:

bedrooms; kitchen appliances; and terrace paving.

Just a few meters from the restaurant area and just a 3-minute walk to the beach.

Located in one of the quietest and most attractive squares in the port.

Ideal for year-round living or as an investment given the extremely high demand in the area.