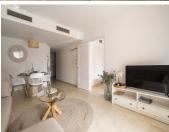

## R5078629

Sotogrande Puerto

REF# R5078629 375.000 €

| BEDS | BATHS | BUILT  | TERRACE |
|------|-------|--------|---------|
| 2    | 2     | 109 m² | 22 m²   |

Newly renovated apartment in the port of Sotogrande. It stands out for its light and spaciousness. It consists of 2 double bedrooms and 2 full bathrooms, the master bedroom with an en-suite bathroom. The kitchen is separate and fully equipped with a dishwasher, washing machine, dryer, refrigerator, oven, and ceramic hob. Marble floors and built-in wardrobes in both bedrooms, as well as one in the hallway. A 22 m² glazed terrace with views of the canals and the port. South-facing, with natural light all day long. Air conditioning and heat pump heating. It was renovated and painted a year ago: