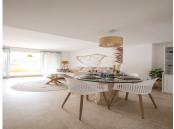

## R5078629

Sotogrande Puerto

REF# R5078629 375.000 €

| BEDS | BATHS | BUILT  | TERRACE |
|------|-------|--------|---------|
| 2    | 2     | 109 m² | 22 m²   |

Newly renovated apartment in the port of Sotogrande. It stands out for its light and spaciousness. It consists of 2 double bedrooms and 2 full bathrooms, the master bedroom with an en-suite bathroom. The kitchen is separate and fully equipped with a dishwasher, washing machine, dryer, refrigerator, oven, and ceramic hob. Marble floors and built-in wardrobes in both bedrooms, as well as one in the hallway. A 22 m² glazed terrace with views of the canals and the port. South-facing, with natural light all day long. Air conditioning and heat pump heating. It was renovated and painted a year ago: