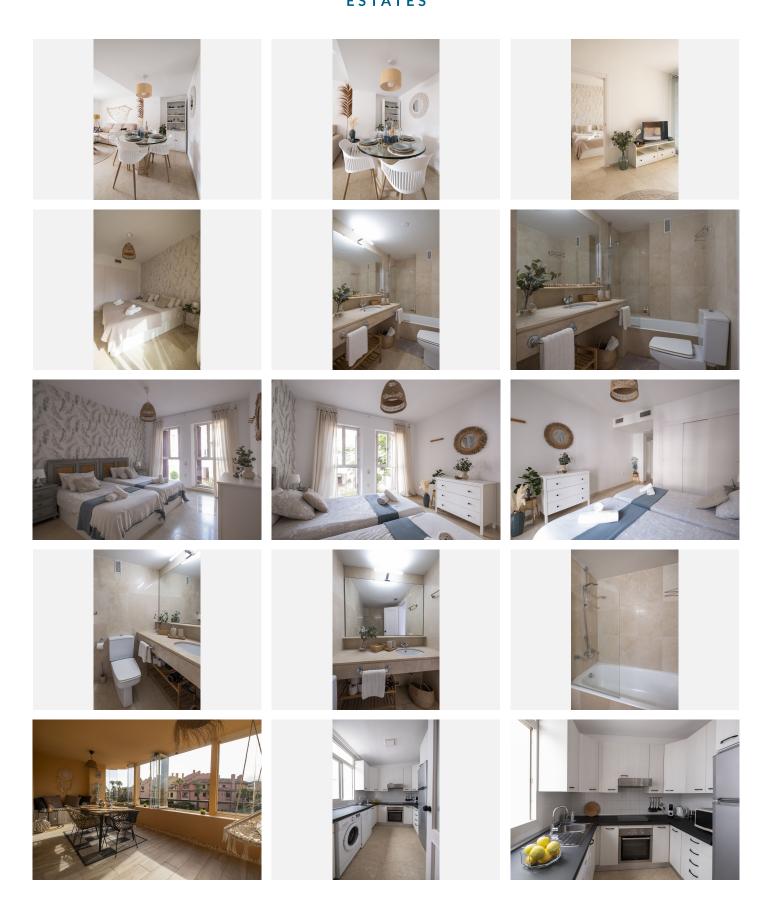

## R5078629

Sotogrande Puerto

REF# R5078629 375.000 €

| BEDS | BATHS | BUILT  | TERRACE |
|------|-------|--------|---------|
| 2    | 2     | 109 m² | 22 m²   |

Newly renovated apartment in the port of Sotogrande. It stands out for its light and spaciousness. It consists of 2 double bedrooms and 2 full bathrooms, the master bedroom with an en-suite bathroom. The kitchen is separate and fully equipped with a dishwasher, washing machine, dryer, refrigerator, oven, and ceramic hob. Marble floors and built-in wardrobes in both bedrooms, as well as one in the hallway. A 22 m² glazed terrace with views of the canals and the port. South-facing, with natural light all day long. Air conditioning and heat pump heating. It was renovated and painted a year ago:

bedrooms; kitchen appliances; and terrace paving.

Just a few meters from the restaurant area and just a 3-minute walk to the beach.

Located in one of the quietest and most attractive squares in the port.