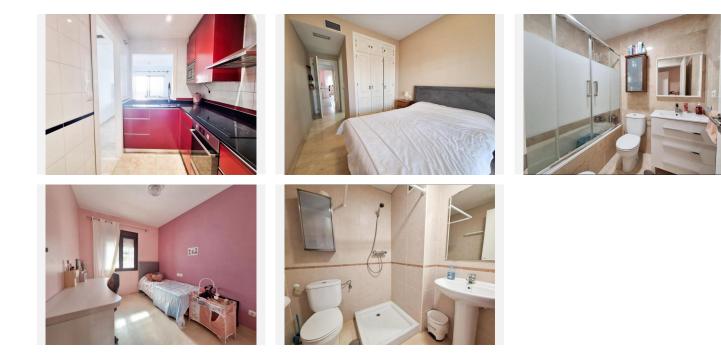

## R4867708 ♥ Riviera del Sol REF# R4867708 241.500 €

| BEDS | BATHS | BUILT  | TERRACE |
|------|-------|--------|---------|
| 2    | 2     | 100 m² | 20 m²   |

The apartment offers two spacious bedrooms and two bathrooms, making it ideal for both families and couples looking for the perfect home. Both bedrooms have fitted wardrobes. The master bedroom also features an ensuite bathroom and access to the terrace. The kitchen is brand new and fully fitted, with an additional smaller room perfect for use as a laundry room and storage. The living room is spacious and bright, leading you out to the terrace overlooking the urbanisation and pool area. The apartment includes a private parking space, storage room and access to the two swimming pools and green areas of the community. You are close to several golf courses and the motorway, just 25 minutes from Malaga airport. Just a few minutes drive from the popular Max Beach, the beautiful promenade in Mijas and the shopping centre in Riviera with supermarkets, restaurants and pharmacies.