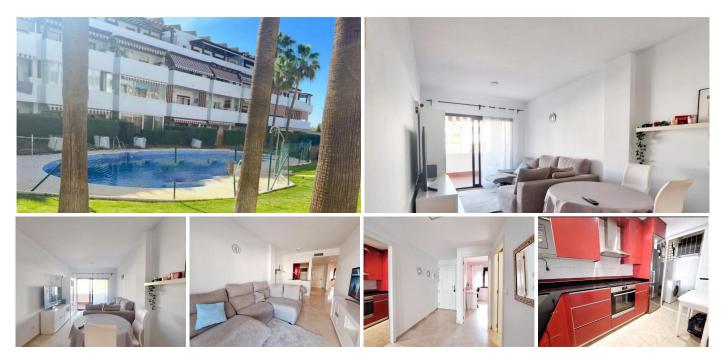

## R4867708 ♥ Riviera del Sol REF# R4867708 241.500 €

| BEDS | BATHS | BUILT  | TERRACE |
|------|-------|--------|---------|
| 2    | 2     | 100 m² | 20 m²   |

The apartment offers two spacious bedrooms and two bathrooms, making it ideal for both families and couples looking for the perfect home. Both bedrooms have fitted wardrobes. The master bedroom also features an ensuite bathroom and access to the terrace. The kitchen is brand new and fully fitted, with an additional smaller room perfect for use as a laundry room and storage. The living room is spacious and bright, leading you out to the terrace overlooking the urbanisation and pool area. The apartment includes a private parking space, storage room and access to the two swimming pools and green areas of the community. You are close to several golf courses and the motorway, just 25 minutes from Malaga airport. Just a few minutes drive from the popular Max Beach, the beautiful promenade in Mijas and the shopping centre in Riviera with supermarkets, restaurants and pharmacies.