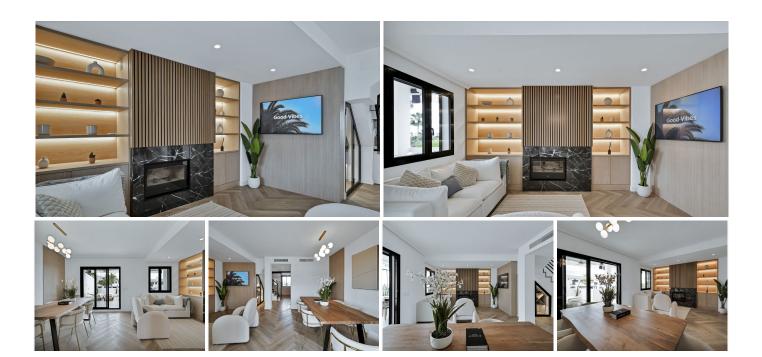

Located just a few meters from the beachside of San Pedro, this stunning three-bedroom duplex penthouse has been fully reformed and is key ready. The project has been run by a renowned developer with a track record of successful projects in the area. The property features a high quality renovation with an exceptional finish, offering spacious living areas and beautiful sea views.

With a beautifully designed living/dining room, opening out onto the spacious terrace with uninterrupted sea views (South/South East facing) you are sure you fall in love with this space, perfect for entertaining.