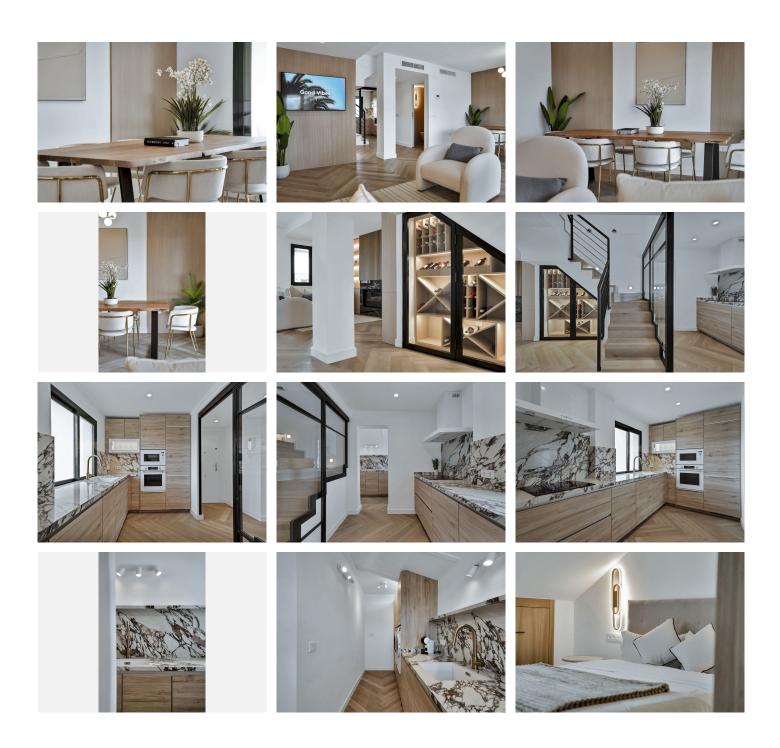

The new property boasts not just 1 but two kitchens, one dirty kitchen, which is perfect for extra space and storage.

Upstairs, the space has been transformed into 3 en-suite bedrooms, brilliantly designed with hand crafted built in wooden wardrobes and drawers. With high attention to detail and incredible craftsmanship throughout and with our past success in this area/developer this property will sell and sell quickly. We sold the last two for asking on launch and this will be no different, with a very attractive price per square m.