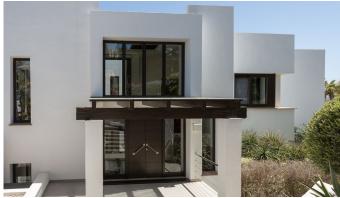

R4734373

Atalaya

REF# R4734373 2.495.000 €

| BEDS | BATHS | BUILT  | PLOT    |
|------|-------|--------|---------|
| 4    | 5     | 528 m² | 2032 m² |

This stunning villa is situated in the prestigious and tranquil area of La Alqueria, offering incredible open sea views from all levels. The property boasts a modern design with high-quality finishes and a spacious layout, featuring generous living areas and multiple terraces. The interior includes open-plan living and dining areas, spacious kitchen, luxurious bathrooms, and multiple bedrooms, many with en-suite bathrooms. The outdoor amenities are equally impressive, with expansive terraces perfect for dining and lounging, a private pool with Mediterranean views, and landscaped gardens. Additional benefits include secure garage parking, an advanced security system, and close proximity to golf courses, beaches, and the vibrant town of Benahavis. This villa offers an unparalleled lifestyle of luxury and comfort with stunning sea views. --\*\*Contact Us Today for More Information\*\*