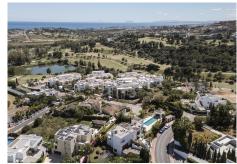

R4734373

Atalaya

REF# R4734373 2.495.000 €

| BEDS | BATHS | BUILT  | PLOT    |
|------|-------|--------|---------|
| 4    | 5     | 528 m² | 2032 m² |

This stunning villa is situated in the prestigious and tranquil area of La Alqueria, offering incredible open sea views from all levels. The property boasts a modern design with high-quality finishes and a spacious layout, featuring generous living areas and multiple terraces. The interior includes open-plan living and dining areas, spacious kitchen, luxurious bathrooms, and multiple bedrooms, many with en-suite bathrooms. The outdoor amenities are equally impressive, with expansive terraces perfect for dining and lounging, a private pool with Mediterranean views, and landscaped gardens. Additional benefits include secure garage parking, an advanced security system, and close proximity to golf courses, beaches, and the vibrant town of Benahavis. This villa offers an unparalleled lifestyle of luxury and comfort with stunning sea views. --\*\*Contact Us Today for More Information\*\*