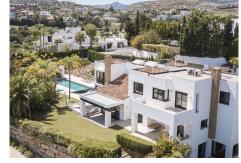

R4734373

Atalaya

REF# R4734373 2.495.000 €

| BEDS | BATHS | BUILT  | PLOT    |
|------|-------|--------|---------|
| 4    | 5     | 528 m² | 2032 m² |

This stunning villa is situated in the prestigious and tranquil area of La Alqueria, offering incredible open sea views from all levels. The property boasts a modern design with high-quality finishes and a spacious layout, featuring generous living areas and multiple terraces. The interior includes open-plan living and dining areas, spacious kitchen, luxurious bathrooms, and multiple bedrooms, many with en-suite bathrooms. The outdoor amenities are equally impressive, with expansive terraces perfect for dining and lounging, a private pool with Mediterranean views, and landscaped gardens. Additional benefits include secure garage parking, an advanced security system, and close proximity to golf courses, beaches, and the vibrant town of Benahavis. This villa offers an unparalleled lifestyle of luxury and comfort with stunning sea views. --\*\*Contact Us Today for More Information\*\*