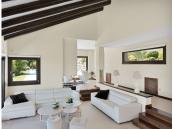

R4734373

Atalaya

REF# R4734373 2.495.000 €

| BEDS | BATHS | BUILT  | PLOT    |
|------|-------|--------|---------|
| 4    | 5     | 528 m² | 2032 m² |

This stunning villa is situated in the prestigious and tranquil area of La Alqueria, offering incredible open sea views from all levels. The property boasts a modern design with high-quality finishes and a spacious layout, featuring generous living areas and multiple terraces. The interior includes open-plan living and dining areas, spacious kitchen, luxurious bathrooms, and multiple bedrooms, many with en-suite bathrooms. The outdoor amenities are equally impressive, with expansive terraces perfect for dining and lounging, a private pool with Mediterranean views, and landscaped gardens. Additional benefits include secure garage parking, an advanced security system, and close proximity to golf courses, beaches, and the vibrant town of Benahavis. This villa offers an unparalleled lifestyle of luxury and comfort with stunning sea views. --\*\*Contact Us Today for More Information\*\*