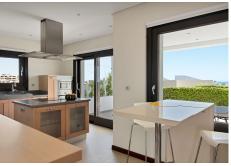

R4734373

Atalaya

REF# R4734373 2.495.000 €

| BEDS | BATHS | BUILT  | PLOT    |
|------|-------|--------|---------|
| 4    | 5     | 528 m² | 2032 m² |

This stunning villa is situated in the prestigious and tranquil area of La Alqueria, offering incredible open sea views from all levels. The property boasts a modern design with high-quality finishes and a spacious layout, featuring generous living areas and multiple terraces. The interior includes open-plan living and dining areas, spacious kitchen, luxurious bathrooms, and multiple bedrooms, many with en-suite bathrooms. The outdoor amenities are equally impressive, with expansive terraces perfect for dining and lounging, a private pool with Mediterranean views, and landscaped gardens. Additional benefits include secure garage parking, an advanced security system, and close proximity to golf courses, beaches, and the vibrant town of Benahavis. This villa offers an unparalleled lifestyle of luxury and comfort with stunning sea views. --\*\*Contact Us Today for More Information\*\*