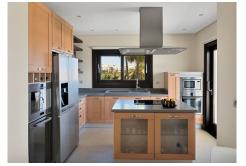

R4734373

Atalaya

REF# R4734373 2.495.000 €

| BEDS | BATHS | BUILT  | PLOT    |
|------|-------|--------|---------|
| 4    | 5     | 528 m² | 2032 m² |

This stunning villa is situated in the prestigious and tranquil area of La Alqueria, offering incredible open sea views from all levels. The property boasts a modern design with high-quality finishes and a spacious layout, featuring generous living areas and multiple terraces. The interior includes open-plan living and dining areas, spacious kitchen, luxurious bathrooms, and multiple bedrooms, many with en-suite bathrooms. The outdoor amenities are equally impressive, with expansive terraces perfect for dining and lounging, a private pool with Mediterranean views, and landscaped gardens. Additional benefits include secure garage parking, an advanced security system, and close proximity to golf courses, beaches, and the vibrant town of Benahavis. This villa offers an unparalleled lifestyle of luxury and comfort with stunning sea views. --\*\*Contact Us Today for More Information\*\*