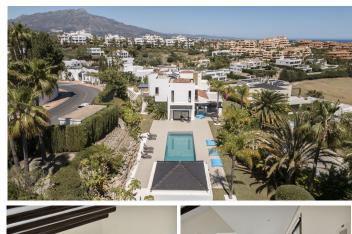

R4734373

Atalaya

REF# R4734373 2.495.000 €

| BEDS | BATHS | BUILT  | PLOT    |
|------|-------|--------|---------|
| 4    | 5     | 528 m² | 2032 m² |

This stunning villa is situated in the prestigious and tranquil area of La Alqueria, offering incredible open sea views from all levels. The property boasts a modern design with high-quality finishes and a spacious layout, featuring generous living areas and multiple terraces. The interior includes open-plan living and dining areas, spacious kitchen, luxurious bathrooms, and multiple bedrooms, many with en-suite bathrooms. The outdoor amenities are equally impressive, with expansive terraces perfect for dining and lounging, a private pool with Mediterranean views, and landscaped gardens. Additional benefits include secure garage parking, an advanced security system, and close proximity to golf courses, beaches, and the vibrant town of Benahavis. This villa offers an unparalleled lifestyle of luxury and comfort with stunning sea views. --\*\*Contact Us Today for More Information\*\*