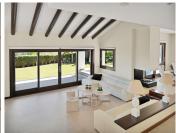

R4734373

Atalaya

REF# R4734373 2.495.000 €

| BEDS | BATHS | BUILT  | PLOT    |
|------|-------|--------|---------|
| 4    | 5     | 528 m² | 2032 m² |

This stunning villa is situated in the prestigious and tranquil area of La Alqueria, offering incredible open sea views from all levels. The property boasts a modern design with high-quality finishes and a spacious layout, featuring generous living areas and multiple terraces. The interior includes open-plan living and dining areas, spacious kitchen, luxurious bathrooms, and multiple bedrooms, many with en-suite bathrooms. The outdoor amenities are equally impressive, with expansive terraces perfect for dining and lounging, a private pool with Mediterranean views, and landscaped gardens. Additional benefits include secure garage parking, an advanced security system, and close proximity to golf courses, beaches, and the vibrant town of Benahavis. This villa offers an unparalleled lifestyle of luxury and comfort with stunning sea views. --\*\*Contact Us Today for More Information\*\*