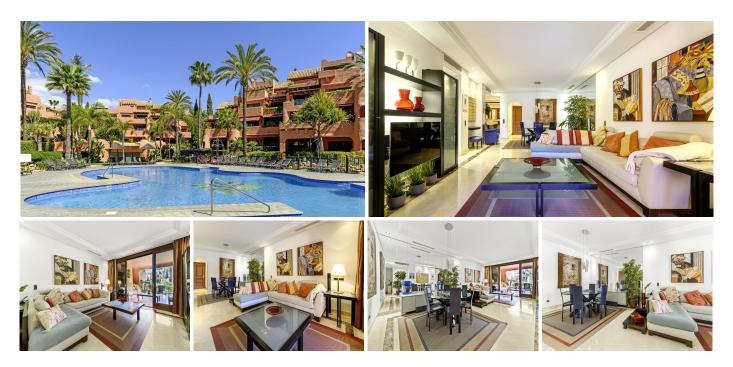

## R5004172

Sestepona 🕈

REF# R5004172 1.175.000 €

| BEDS | BATHS | BUILT  | TERRACE |
|------|-------|--------|---------|
| 2    | 2     | 142 m² | 47 m²   |

Welcome to one of the coasts most exclusive beachfront urbanisations with unparalleled security and location. This stunning 2 bedroom, 2 bathroom beachfront apartment boasts classic design and features throughout, with high quality of build and design. Welcoming you through the front door is a large hallway and following on, a fully equipped kitchen with top class appliances and a large separate utility room. As you continue through the property, laced with marble floors, you come to the open dining and living room, which heads straight onto the masterpiece of the property, which is the open terrace just steps away from the pool and south/south west facing!

With two large bedrooms and bathrooms, many investors are turning the 2 bedroom apartments into three and making a great ROI.

The urbanisation boasts 5 star facilities, from indoor pools, to gyms and a sauna, as well as the most manicured and beautiful gardens you will see from any urbanisation on the coast.

Located next to IKOS Hotel, and just a short walk from the newly renovated Mett Hotel and Tikitano, the wide walkways and breathtaking views of Gibraltar and Africa make this particular spot the idyllic location to enjoy the Costa del Sol.