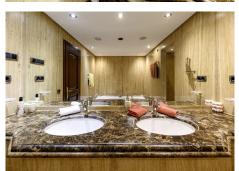

## R5004172

Sestepona 🕈

REF# R5004172 1.175.000 €

| BEDS | BATHS | BUILT  | TERRACE |
|------|-------|--------|---------|
| 2    | 2     | 142 m² | 47 m²   |

Welcome to one of the coasts most exclusive beachfront urbanisations with unparalleled security and location. This stunning 2 bedroom, 2 bathroom beachfront apartment boasts classic design and features throughout, with high quality of build and design. Welcoming you through the front door is a large hallway and following on, a fully equipped kitchen with top class appliances and a large separate utility room. As you continue through the property, laced with marble floors, you come to the open dining and living room, which heads straight onto the masterpiece of the property, which is the open terrace just steps away from the pool and south/south west facing!