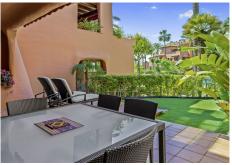

## R5004172

Sestepona 🕈

REF# R5004172 1.175.000 €

| BEDS | BATHS | BUILT  | TERRACE |
|------|-------|--------|---------|
| 2    | 2     | 142 m² | 47 m²   |

Welcome to one of the coasts most exclusive beachfront urbanisations with unparalleled security and location. This stunning 2 bedroom, 2 bathroom beachfront apartment boasts classic design and features throughout, with high quality of build and design. Welcoming you through the front door is a large hallway and following on, a fully equipped kitchen with top class appliances and a large separate utility room. As you continue through the property, laced with marble floors, you come to the open dining and living room, which heads straight onto the masterpiece of the property, which is the open terrace just steps away from the pool and south/south west facing!