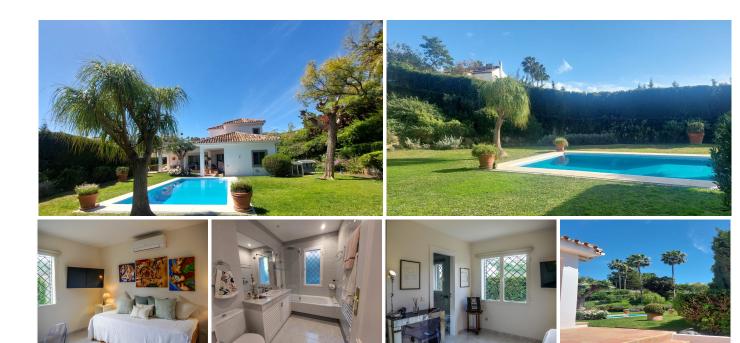

## R5009560

Penahavís

REF# R5009560 1.595.000 €

| BEDS | BATHS | BUILT  | PLOT    | TERRACE |
|------|-------|--------|---------|---------|
| 4    | 5     | 335 m² | 1159 m² | 70 m²   |

An opportunity to purchase a traditional villa set in an ideal location which has been meticulously maintained.

The villa is of an attractive design, with an entrance hall leading to the living areas set on slightly different levels.

Panoramic windows from both the dining room and lounge, brings the garden indoors, where the sun radiates and light abounds.

The lush garden is to the side of the house, showing its large pool, which is totally secluded.

This attractive villa probably won't be around for long, as it is in a prime location, and has a bonus of having NO COMMUNITY FEES!