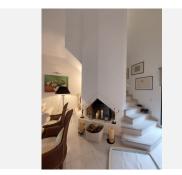

The villa is of an attractive design, with an entrance hall leading to the living areas set on slightly different levels.

Panoramic windows from both the dining room and lounge, brings the garden indoors, where the sun radiates and light abounds.

cinema room, or even a 5th bedroom.

From here stairs lead to the basement where there is a superb laundry room, with solid door access to the garage.

The main salon has an attractive fireplace with chimney. It also has a partially tall ceiling, making the room luminous and spacious, with stairs leading to the master suite, dressing area and en suite bathroom.