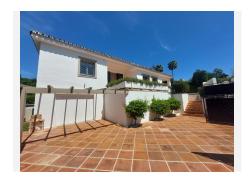

## R5009560

Penahavís

REF# R5009560 1.595.000 €

| BEDS | BATHS | BUILT  | PLOT    | TERRACE |
|------|-------|--------|---------|---------|
| 4    | 5     | 335 m² | 1159 m² | 70 m²   |

An opportunity to purchase a traditional villa set in an ideal location which has been meticulously maintained.

Set in the most popular area, between El Paraiso and Atalaya golf courses, with easy access to the A7, this property has an appeal for everyone, from families to golfers, for full time living or a beautiful second home. Nothing quite like this property in this area, at this price!!