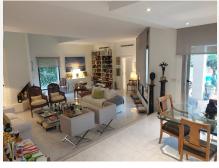

The villa is of an attractive design, with an entrance hall leading to the living areas set on slightly different levels.

Panoramic windows from both the dining room and lounge, brings the garden indoors, where the sun radiates and light abounds.

cinema room, or even a 5th bedroom.

From here stairs lead to the basement where there is a superb laundry room, with solid door access to the garage.

The main salon has an attractive fireplace with chimney. It also has a partially tall ceiling, making the room luminous and spacious, with stairs leading to the master suite, dressing area and en suite bathroom.