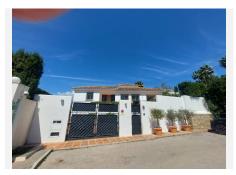

## R5009560

Penahavís

REF# R5009560 1.595.000 €

| BEDS | BATHS | BUILT  | PLOT    | TERRACE |
|------|-------|--------|---------|---------|
| 4    | 5     | 335 m² | 1159 m² | 70 m²   |

An opportunity to purchase a traditional villa set in an ideal location which has been meticulously maintained.

Set in the most popular area, between El Paraiso and Atalaya golf courses, with easy access to the A7, this property has an appeal for everyone, from families to golfers, for full time living or a beautiful second home. Nothing quite like this property in this area, at this price!!