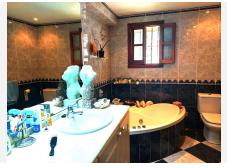

## IDILIQ estates

beamed ceiling. Here, there are 3 bedrooms. Two of the double bedrooms share a guest shower room . The master suite has a large dressing area with many made to measure wooden wardrobes and en-suite bathroom with corner bath and separate walk- in shower, very much in character with the house. The bedroom area is spacious and light, with south facing windows overlooking the lawned garden and beautiful mature tall trees. This in opportunity to purchase a lovely beachside house, which really is close enough to hear the sea!