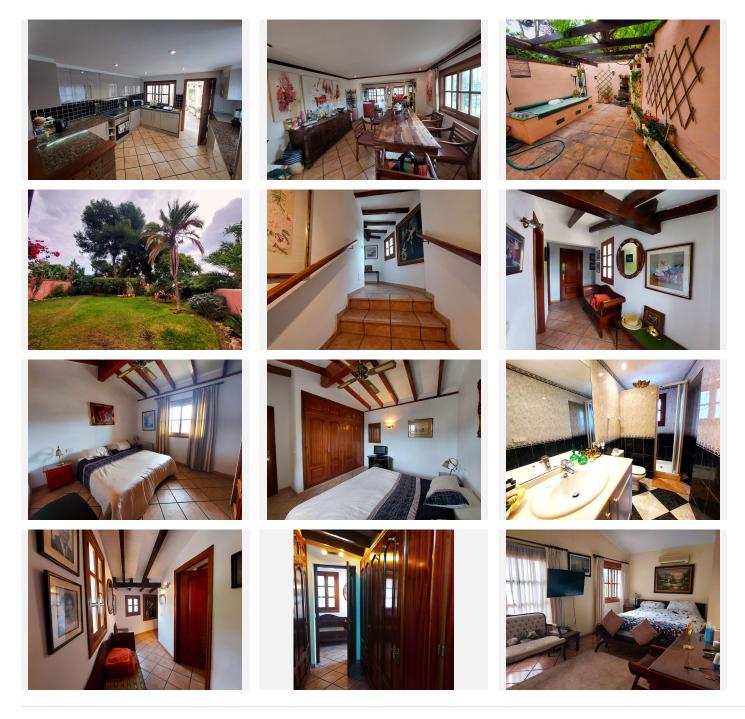

## R4940755

Cancelada

REF# R4940755 875.000 €

| BEDS | BATHS | BUILT  | PLOT   | TERRACE |
|------|-------|--------|--------|---------|
| 3    | 2     | 320 m² | 471 m² | 21 m²   |

We offer this attractive Andalucian style house set on two floors, only steps away from the beach.!! Close to Cancelada village, with nearby supermarkets and restaurants, schools, church, and a gym. This privileged area is renowned for its golf courses, and there are many close by. The house is only minutes from the 6\* Villa Padierna Hotel, which boasts 2 Championship 18 hole golf courses. An active Tennis club is also on the doorstep. To complete the choice of activities, a riding stables is situated between the house and the beach. Puerto Banus is but 10 mins away, with Estepona Marbella are both within a 15 minute drive. This lovely traditional house comprises of 3 bedrooms two bathrooms and a downstairs quest cloakroom. Spacious lounge with fireplace, with raised dining area, which has easy access to the fitted kitchen. The lounge has many features creating the feeling of being in a true Spanish home, where wood has been cleverly used in the coving, as well as some sensitively placed beams. From the lounge, doors lead to a large covered terrace, which almost spans the width of the house. The kitchen is well proportioned as the vendor loves to cook, so it has been designed well for this purpose. A door leads from the kitchen to a small courtyard which gives access to a gate leading to the parking area at the rear entrance to the house, where there is open parking for several cars. Also on the ground floor, there is a storage room, which also houses the washer and dryer. A wide and easy rising staircase leads to the first floor hallway, also with an attractive +34 951 123 083 | +44 (0)330 179 8687 | info@idiliqestates.com Local 28, Edificio D, Centro de Negocios Puerta de Banús, N-340, Km 175, 29660 Nueva Andlaucia

## IDILIQ estates

beamed ceiling. Here, there are 3 bedrooms. Two of the double bedrooms share a guest shower room . The master suite has a large dressing area with many made to measure wooden wardrobes and en-suite bathroom with corner bath and separate walk- in shower, very much in character with the house. The bedroom area is spacious and light, with south facing windows overlooking the lawned garden and beautiful mature tall trees. This in opportunity to purchase a lovely beachside house, which really is close enough to hear the sea!