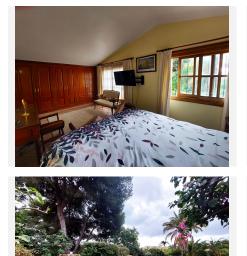

## IDILIQ estates

beamed ceiling. Here, there are 3 bedrooms. Two of the double bedrooms share a guest shower room . The master suite has a large dressing area with many made to measure wooden wardrobes and en-suite bathroom with corner bath and separate walk- in shower, very much in character with the house. The bedroom area is spacious and light, with south facing windows overlooking the lawned garden and beautiful mature tall trees. This in opportunity to purchase a lovely beachside house, which really is close enough to hear the sea!