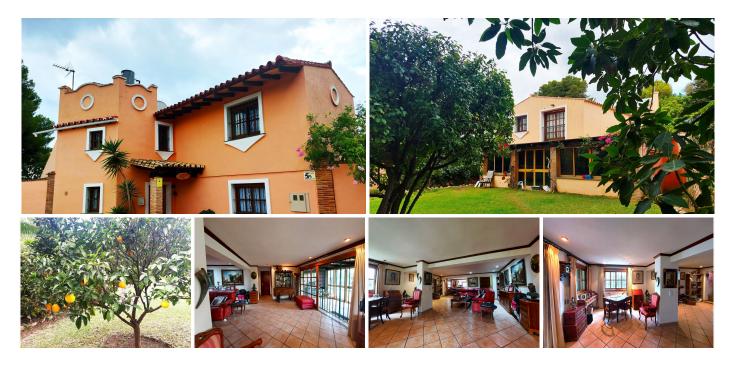

## R4940755

Cancelada

REF# R4940755 875.000 €

| BEDS | BATHS | BUILT  | PLOT   | TERRACE |
|------|-------|--------|--------|---------|
| 3    | 2     | 320 m² | 471 m² | 21 m²   |

We offer this attractive Andalucian style house set on two floors, only steps away from the beach.!! Close to Cancelada village, with nearby supermarkets and restaurants, schools, church, and a gym. This privileged area is renowned for its golf courses, and there are many close by. The house is only minutes from the 6\* Villa Padierna Hotel, which boasts 2 Championship 18 hole golf courses. An active Tennis club is also on the doorstep. To complete the choice of activities, a riding stables is situated between the house and the beach. Puerto Banus is but 10 mins away, with Estepona Marbella are both within a 15 minute drive. This lovely traditional house comprises of 3 bedrooms two bathrooms and a downstairs quest cloakroom. Spacious lounge with fireplace, with raised dining area, which has easy access to the fitted kitchen. The lounge has many features creating the feeling of being in a true Spanish home, where wood has been cleverly used in the coving, as well as some sensitively placed beams. From the lounge, doors lead to a large covered terrace, which almost spans the width of the house. The kitchen is well proportioned as the vendor loves to cook, so it has been designed well for this purpose. A door leads from the kitchen to a small courtyard which gives access to a gate leading to the parking area at the rear entrance to the house, where there is open parking for several cars. Also on the ground floor, there is a storage room, which also houses the washer and dryer. A wide and easy rising staircase leads to the first floor hallway, also with an attractive +34 951 123 083 | +44 (0)330 179 8687 | info@idiliqestates.com Local 28, Edificio D, Centro de Negocios Puerta de Banús, N-340, Km 175, 29660 Nueva Andlaucia