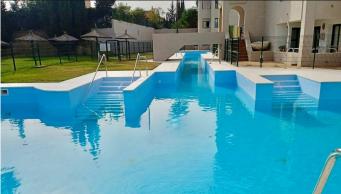

R4871920

Sotogrande Costa

REF# R4871920 190.000 €

| BEDS | BATHS | BUILT | TERRACE |
|------|-------|-------|---------|
| 1    | 2     | 81 m² | 4 m²    |

This great apartment features a spacious living room, fully equipped kitchen, a double bedroom with an ensuite bathroom and built-in wardrobes, as well as a second full bathroom for added convenience. A small terrace is also included, perfect for enjoying outdoor moments. The price includes a parking space in the building's underground garage. Located in a strategic area, the apartment has direct access to the N340 highway and is just steps away from supermarkets and all essential daily services in Sotogrande. Additionally, its proximity to beaches and golf courses makes it an ideal option for leisure and nature lovers. The building offers an expansive garden and a communal pool, perfect for relaxing and enjoying a privileged environment.