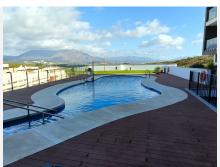

## R4864180 ♥ La Duquesa REF# R4864180 475.000 €

| BEDS | BATHS | BUILT  |
|------|-------|--------|
| 2    | 2     | 115 m² |

We are excited to present this stunning, one-of-a-kind corner penthouse, perched atop a hill in the highly sought-after area of La Duquesa. This exceptional property features two spacious bedrooms with built-in closets and two bathrooms with oversized shower screens, offering breathtaking panoramic views of the Mediterranean Sea, the African coastline, and the surrounding mountains. Built in 2021 and tastefully renovated by the current owners, the penthouse is move-in ready. The modern kitchen is equipped with topof-the-line appliances, including an induction cooktop with panel control, a Teppanyaki grill integrated into the countertop, and an industrial-grade extraction hood. The kitchen is enhanced by an exclusive, extralarge Portobello granite countertop, adding a touch of elegance. The open-concept design seamlessly connects the kitchen to the spacious, light-filled living and dining area, creating a perfect space for relaxation and entertainment. Extra-large Velux windows are fitted with motorized blinds and remotecontrolled blackout and light-filtering shades, allowing you to customize the ambiance with ease. Additional high-end features include central air conditioning, designer recessed lighting throughout, touch-controlled flooring and baseboards by zone, and a temperature and brightness sensor for optimal comfort. The property also offers an oversized parking space, a storage room, access to a gym, a pool and a social club. Privacy is guaranteed, with no neighbors on the same level in this block. Don't miss the opportunity to own +34 951 123 083 | +44 (0)330 179 8687 | info@idiliqestates.com Local 28, Edificio D, Centro de Negocios Puerta de Banús, N-340, Km 175, 29660 Nueva Andlaucia