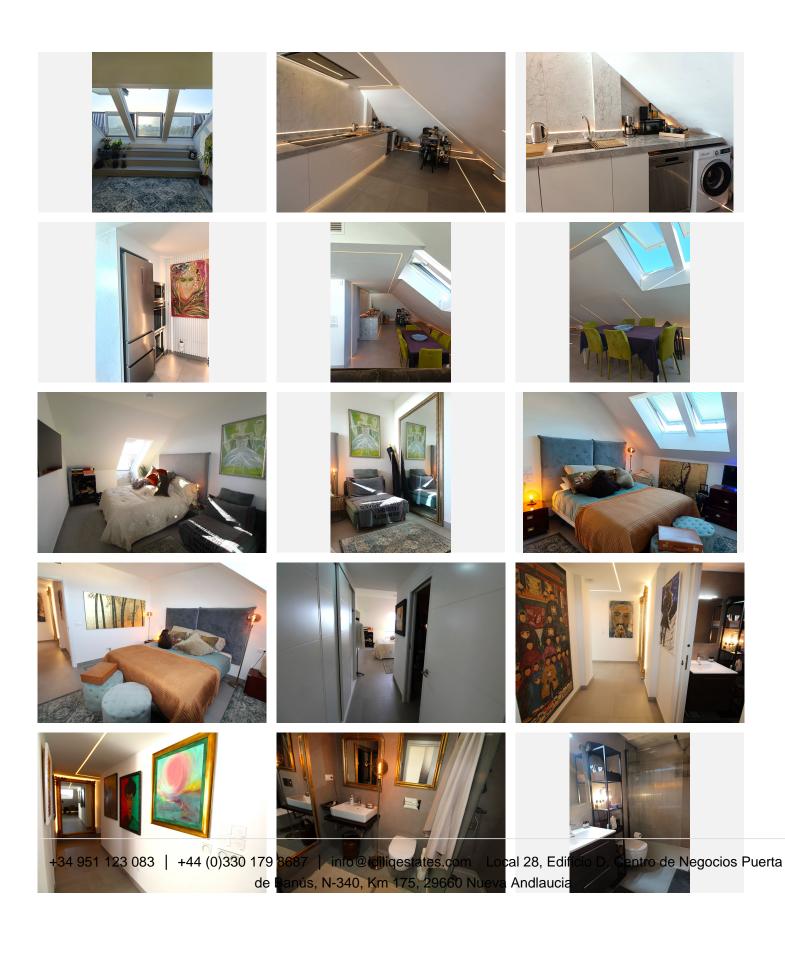

## R4864180 ♥ La Duquesa REF# R4864180 475.000 €

| BEDS | BATHS | BUILT  |
|------|-------|--------|
| 2    | 2     | 115 m² |

We are excited to present this stunning, one-of-a-kind corner penthouse, perched atop a hill in the highly sought-after area of La Duquesa. This exceptional property features two spacious bedrooms with built-in closets and two bathrooms with oversized shower screens, offering breathtaking panoramic views of the Mediterranean Sea, the African coastline, and the surrounding mountains. Built in 2021 and tastefully renovated by the current owners, the penthouse is move-in ready. The modern kitchen is equipped with topof-the-line appliances, including an induction cooktop with panel control, a Teppanyaki grill integrated into the countertop, and an industrial-grade extraction hood. The kitchen is enhanced by an exclusive, extralarge Portobello granite countertop, adding a touch of elegance. The open-concept design seamlessly connects the kitchen to the spacious, light-filled living and dining area, creating a perfect space for relaxation and entertainment. Extra-large Velux windows are fitted with motorized blinds and remotecontrolled blackout and light-filtering shades, allowing you to customize the ambiance with ease. Additional high-end features include central air conditioning, designer recessed lighting throughout, touch-controlled flooring and baseboards by zone, and a temperature and brightness sensor for optimal comfort. The property also offers an oversized parking space, a storage room, access to a gym, a pool and a social club. Privacy is guaranteed, with no neighbors on the same level in this block. Don't miss the opportunity to own +34 951 123 083 | +44 (0)330 179 8687 | info@idiliqestates.com Local 28, Edificio D, Centro de Negocios Puerta de Banús, N-340, Km 175, 29660 Nueva Andlaucia