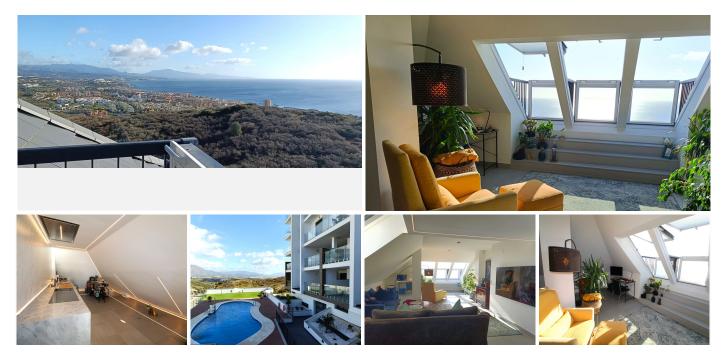

## R4864180 ♥ La Duquesa REF# R4864180 475.000 €

| BEDS | BATHS | BUILT  |
|------|-------|--------|
| 2    | 2     | 115 m² |

We are excited to present this stunning, one-of-a-kind corner penthouse, perched atop a hill in the highly sought-after area of La Duquesa. This exceptional property features two spacious bedrooms with built-in closets and two bathrooms with oversized shower screens, offering breathtaking panoramic views of the Mediterranean Sea, the African coastline, and the surrounding mountains. Built in 2021 and tastefully renovated by the current owners, the penthouse is move-in ready. The modern kitchen is equipped with topof-the-line appliances, including an induction cooktop with panel control, a Teppanyaki grill integrated into the countertop, and an industrial-grade extraction hood. The kitchen is enhanced by an exclusive, extralarge Portobello granite countertop, adding a touch of elegance. The open-concept design seamlessly connects the kitchen to the spacious, light-filled living and dining area, creating a perfect space for relaxation and entertainment. Extra-large Velux windows are fitted with motorized blinds and remotecontrolled blackout and light-filtering shades, allowing you to customize the ambiance with ease. Additional high-end features include central air conditioning, designer recessed lighting throughout, touch-controlled flooring and baseboards by zone, and a temperature and brightness sensor for optimal comfort. The property also offers an oversized parking space, a storage room, access to a gym, a pool and a social club. Privacy is guaranteed, with no neighbors on the same level in this block. Don't miss the opportunity to own +34 951 123 083 | +44 (0)330 179 8687 | info@idiliqestates.com Local 28, Edificio D, Centro de Negocios Puerta de Banús, N-340, Km 175, 29660 Nueva Andlaucia