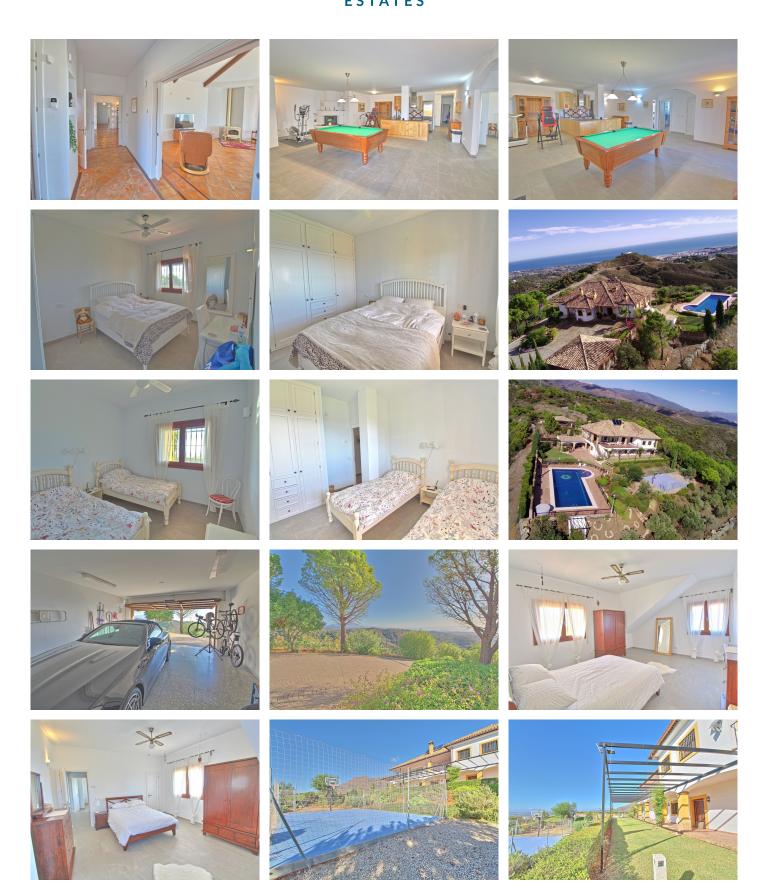

R4502134

Estepona

REF# R4502134 3.400.000 €

| BEDS | BATHS | BUILT  | PLOT     | TERRACE |
|------|-------|--------|----------|---------|
| 5    | 4     | 465 m² | 61629 m² | 70 m²   |

Discover a piece of paradise in the heart of the Sierra Bermeja Mountains with this stunning 5-bedroom finca. With panoramic sea, mountain, countryside, and town views, this tranquil retreat offers a seamless blend of nature and luxury. At a mere 5-minute drive from Estepona, a vibrant Spanish coastal town, this finca presents an ideal mix of serene living and lively amenities. With a swimming pool, sauna, games room, and basketball court, there's no shortage of leisure options. Inside, five lovely bedrooms, artisan-tiled beautiful bathrooms and underfloor heating throughout the house offer year-round comfort. The top entrance level features a spacious dining area and kitchen with access to the main south-facing terrace, boasting breathtaking panoramic views of the Costa del Sol, stretching from Mijas to Gibraltar and Morocco. This level also includes the main living area with a fireplace and the master bedroom with a private terrace, dressing area, and elegant bathroom. Additional spaces on this level comprise an office, bedroom, bathroom with laundry area, a guest toilet, and a library room. On the lower ground floor, you'll find an expansive living area with a kitchen, pool table, wine cellar, and three more bedrooms. One bathroom includes a sauna. A large garage for two cars offers access to the machine room and workshop. Enjoy the lush garden with an awning for outdoor events, leading to the spacious pool area with stunning mountain and panoramic views. This level also grants access to the basketball court and a barbecue area with a pizza

oven and covered terraces. This finca is an embodiment of luxury living, perfect for enjoying Estepona's amenities while indulging in mountain activities, such as hiking and cycling. Pine trees and palm trees surround the villa, complemented by lovely gardens. It comes with 6 hectares of rustic land to the south, providing a privileged setting. Moreover, the property is strategically located for those passionate about cycling, as it's on the way to the epic Sierra Bermeja peak climb, featured in a memorable stage of La Vuelta de España 2022. Don't miss the chance to call this breathtaking retreat your own.