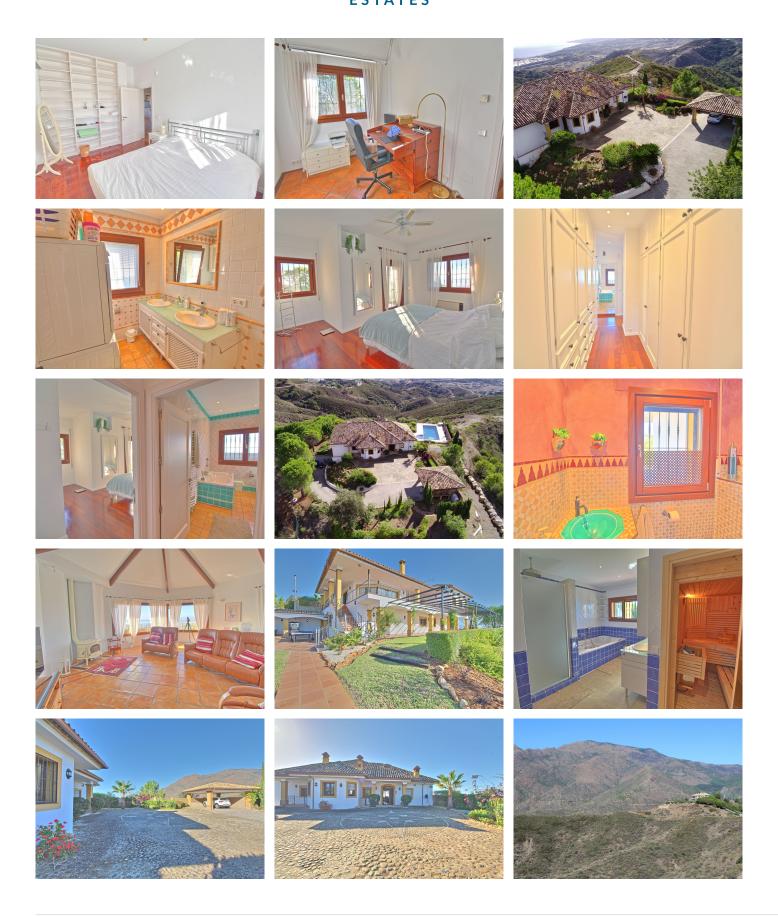

R4502134

Estepona

REF# R4502134 3.400.000 €

| BEDS | BATHS | BUILT  | PLOT     | TERRACE |
|------|-------|--------|----------|---------|
| 5    | 4     | 465 m² | 61629 m² | 70 m²   |

Discover a piece of paradise in the heart of the Sierra Bermeja Mountains with this stunning 5-bedroom finca. With panoramic sea, mountain, countryside, and town views, this tranquil retreat offers a seamless blend of nature and luxury. At a mere 5-minute drive from Estepona, a vibrant Spanish coastal town, this finca presents an ideal mix of serene living and lively amenities. With a swimming pool, sauna, games room, and basketball court, there's no shortage of leisure options. Inside, five lovely bedrooms, artisan-tiled beautiful bathrooms and underfloor heating throughout the house offer year-round comfort. The top entrance level features a spacious dining area and kitchen with access to the main south-facing terrace, boasting breathtaking panoramic views of the Costa del Sol, stretching from Mijas to Gibraltar and Morocco. This level also includes the main living area with a fireplace and the master bedroom with a private terrace, dressing area, and elegant bathroom. Additional spaces on this level comprise an office, bedroom, bathroom with laundry area, a guest toilet, and a library room. On the lower ground floor, you'll find an expansive living area with a kitchen, pool table, wine cellar, and three more bedrooms. One bathroom includes a sauna. A large garage for two cars offers access to the machine room and workshop. Enjoy the lush garden with an awning for outdoor events, leading to the spacious pool area with stunning mountain and panoramic views. This level also grants access to the basketball court and a barbecue area with a pizza

oven and covered terraces. This finca is an embodiment of luxury living, perfect for enjoying Estepona's amenities while indulging in mountain activities, such as hiking and cycling. Pine trees and palm trees surround the villa, complemented by lovely gardens. It comes with 6 hectares of rustic land to the south, providing a privileged setting. Moreover, the property is strategically located for those passionate about cycling, as it's on the way to the epic Sierra Bermeja peak climb, featured in a memorable stage of La Vuelta de España 2022. Don't miss the chance to call this breathtaking retreat your own.