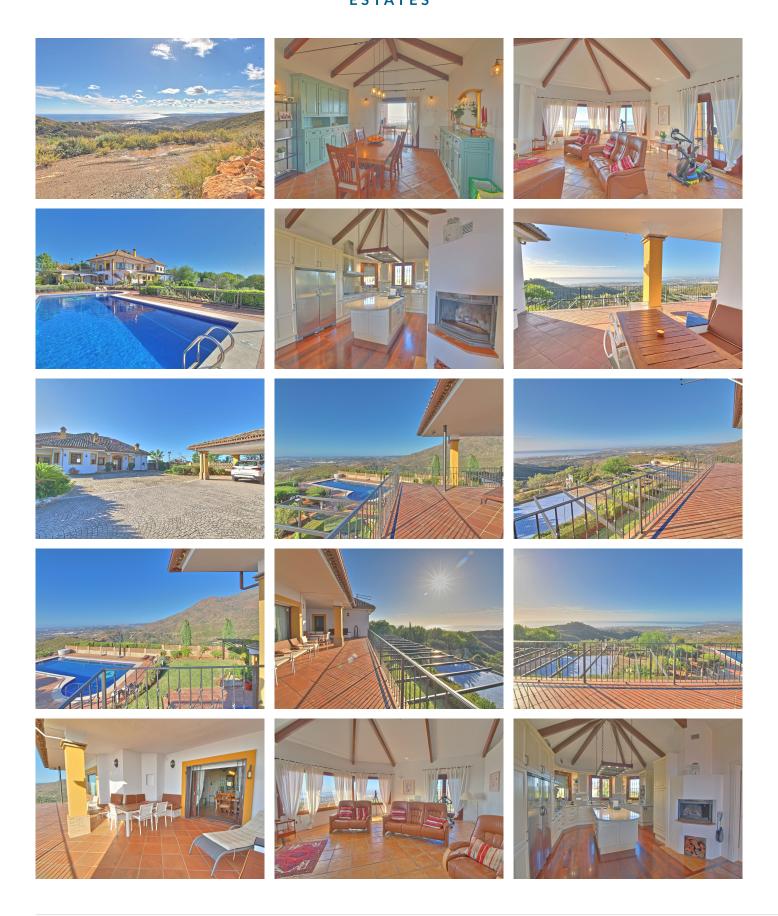

R4502134

Estepona

REF# R4502134 3.400.000 €

| BEDS | BATHS | BUILT  | PLOT     | TERRACE |
|------|-------|--------|----------|---------|
| 5    | 4     | 465 m² | 61629 m² | 70 m²   |

Discover a piece of paradise in the heart of the Sierra Bermeja Mountains with this stunning 5-bedroom finca. With panoramic sea, mountain, countryside, and town views, this tranquil retreat offers a seamless blend of nature and luxury. At a mere 5-minute drive from Estepona, a vibrant Spanish coastal town, this finca presents an ideal mix of serene living and lively amenities. With a swimming pool, sauna, games room, and basketball court, there's no shortage of leisure options. Inside, five lovely bedrooms, artisan-tiled beautiful bathrooms and underfloor heating throughout the house offer year-round comfort. The top entrance level features a spacious dining area and kitchen with access to the main south-facing terrace, boasting breathtaking panoramic views of the Costa del Sol, stretching from Mijas to Gibraltar and Morocco. This level also includes the main living area with a fireplace and the master bedroom with a private terrace, dressing area, and elegant bathroom. Additional spaces on this level comprise an office, bedroom, bathroom with laundry area, a guest toilet, and a library room. On the lower ground floor, you'll find an expansive living area with a kitchen, pool table, wine cellar, and three more bedrooms. One bathroom includes a sauna. A large garage for two cars offers access to the machine room and workshop. Enjoy the lush garden with an awning for outdoor events, leading to the spacious pool area with stunning mountain and panoramic views. This level also grants access to the basketball court and a barbecue area with a pizza

oven and covered terraces. This finca is an embodiment of luxury living, perfect for enjoying Estepona's amenities while indulging in mountain activities, such as hiking and cycling. Pine trees and palm trees surround the villa, complemented by lovely gardens. It comes with 6 hectares of rustic land to the south, providing a privileged setting. Moreover, the property is strategically located for those passionate about cycling, as it's on the way to the epic Sierra Bermeja peak climb, featured in a memorable stage of La Vuelta de España 2022. Don't miss the chance to call this breathtaking retreat your own.