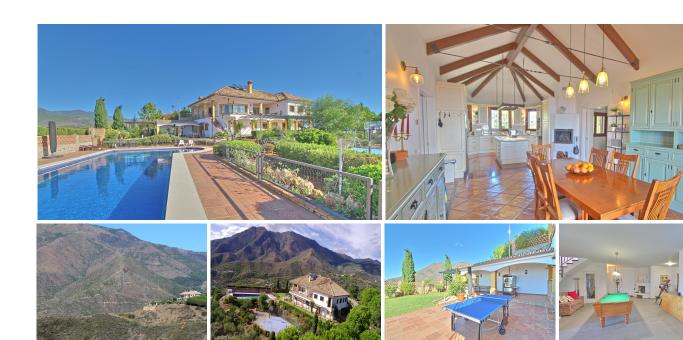

R4502134

Estepona

REF# R4502134 3.400.000 €

| BEDS | BATHS | BUILT  | PLOT     | TERRACE |
|------|-------|--------|----------|---------|
| 5    | 4     | 465 m² | 61629 m² | 70 m²   |

Discover a piece of paradise in the heart of the Sierra Bermeja Mountains with this stunning 5-bedroom finca. With panoramic sea, mountain, countryside, and town views, this tranquil retreat offers a seamless blend of nature and luxury. At a mere 5-minute drive from Estepona, a vibrant Spanish coastal town, this finca presents an ideal mix of serene living and lively amenities. With a swimming pool, sauna, games room, and basketball court, there's no shortage of leisure options. Inside, five lovely bedrooms, artisan-tiled beautiful bathrooms and underfloor heating throughout the house offer year-round comfort. The top entrance level features a spacious dining area and kitchen with access to the main south-facing terrace, boasting breathtaking panoramic views of the Costa del Sol, stretching from Mijas to Gibraltar and Morocco. This level also includes the main living area with a fireplace and the master bedroom with a private terrace, dressing area, and elegant bathroom. Additional spaces on this level comprise an office, bedroom, bathroom with laundry area, a guest toilet, and a library room. On the lower ground floor, you'll find an expansive living area with a kitchen, pool table, wine cellar, and three more bedrooms. One bathroom includes a sauna. A large garage for two cars offers access to the machine room and workshop. Enjoy the lush garden with an awning for outdoor events, leading to the spacious pool area with stunning mountain and panoramic views. This level also grants access to the basketball court and a barbecue area with a pizza

oven and covered terraces. This finca is an embodiment of luxury living, perfect for enjoying Estepona's amenities while indulging in mountain activities, such as hiking and cycling. Pine trees and palm trees surround the villa, complemented by lovely gardens. It comes with 6 hectares of rustic land to the south, providing a privileged setting. Moreover, the property is strategically located for those passionate about cycling, as it's on the way to the epic Sierra Bermeja peak climb, featured in a memorable stage of La Vuelta de España 2022. Don't miss the chance to call this breathtaking retreat your own.