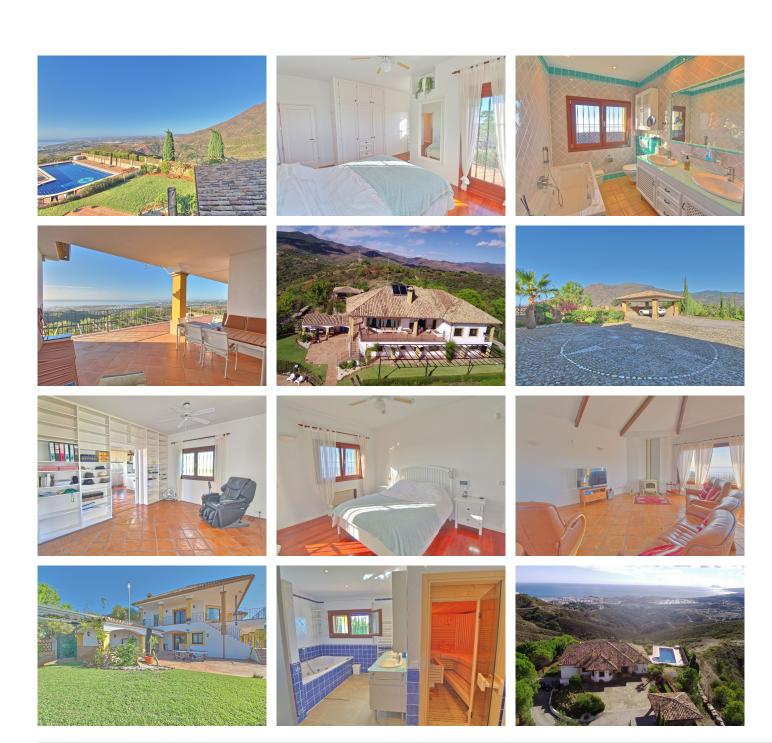

R4502134

Estepona

REF# R4502134 3.400.000 €

| BEDS | BATHS | BUILT  | PLOT     | TERRACE |
|------|-------|--------|----------|---------|
| 5    | 4     | 465 m² | 61629 m² | 70 m²   |

Discover a piece of paradise in the heart of the Sierra Bermeja Mountains with this stunning 5-bedroom finca. With panoramic sea, mountain, countryside, and town views, this tranquil retreat offers a seamless blend of nature and luxury. At a mere 5-minute drive from Estepona, a vibrant Spanish coastal town, this finca presents an ideal mix of serene living and lively amenities. With a swimming pool, sauna, games room, and basketball court, there's no shortage of leisure options. Inside, five lovely bedrooms, artisan-tiled beautiful bathrooms and underfloor heating throughout the house offer year-round comfort. The top entrance level features a spacious dining area and kitchen with access to the main south-facing terrace, boasting breathtaking panoramic views of the Costa del Sol, stretching from Mijas to Gibraltar and Morocco. This level also includes the main living area with a fireplace and the master bedroom with a private terrace, dressing area, and elegant bathroom. Additional spaces on this level comprise an office, bedroom, bathroom with laundry area, a guest toilet, and a library room. On the lower ground floor, you'll find an expansive living area with a kitchen, pool table, wine cellar, and three more bedrooms. One bathroom includes a sauna. A large garage for two cars offers access to the machine room and workshop. Enjoy the lush garden with an awning for outdoor events, leading to the spacious pool area with stunning mountain and panoramic views. This level also grants access to the basketball court and a barbecue area with a pizza

oven and covered terraces. This finca is an embodiment of luxury living, perfect for enjoying Estepona's amenities while indulging in mountain activities, such as hiking and cycling. Pine trees and palm trees surround the villa, complemented by lovely gardens. It comes with 6 hectares of rustic land to the south, providing a privileged setting. Moreover, the property is strategically located for those passionate about cycling, as it's on the way to the epic Sierra Bermeja peak climb, featured in a memorable stage of La Vuelta de España 2022. Don't miss the chance to call this breathtaking retreat your own.