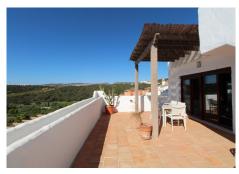

R4428859

Casares Playa

REF# R4428859 399.000 €

| BEDS | BATHS | BUILT  | TERRACE |
|------|-------|--------|---------|
| 2    | 2     | 127 m² | 90 m²   |

Unique opportunity for a beautiful penthouse with panoramic views towards the sea, mountains and countryside at Casares Costa. Apartment with a large living/dining area and access to two south-facing terraces. The main terrace has a covered area with a pergola and benefits from magnificent panoramic views. The second terrace can also be accessed via the very spacious fully equipped kitchen, which has its own dining area and a laundry room. Two bedrooms and two bathrooms. The master bedroom has access to the main terrace and benefits from a large dressing area and its own bathroom with both a bathtub and a shower. The secondary room has a small private terrace with views towards the gardens. The penthouse has a large rooftop solarium which can be adapted to your needs, and also enjoys beatiful panoramic views including the Sierra Bermeja mountain. Urbanisation with undergorund parking, several communal pools and well maintained gardens. In a unique location, only 20 min walk to the beach, 5 min walk to the Casares Golf course, and a short drive away from Estepona an Sabinillas with all necessary amenities.