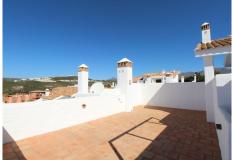

R4428859

Casares Playa

REF# R4428859 399.000 €

| BEDS | BATHS | BUILT  | TERRACE |
|------|-------|--------|---------|
| 2    | 2     | 127 m² | 90 m²   |

Unique opportunity for a beautiful penthouse with panoramic views towards the sea, mountains and countryside at Casares Costa. Apartment with a large living/dining area and access to two south-facing terraces. The main terrace has a covered area with a pergola and benefits from magnificent panoramic views. The second terrace can also be accessed via the very spacious fully equipped kitchen, which has its own dining area and a laundry room. Two bedrooms and two bathrooms. The master bedroom has access to the main terrace and benefits from a large dressing area and its own bathroom with both a bathtub and a shower. The secondary room has a small private terrace with views towards the gardens. The penthouse has a large rooftop solarium which can be adapted to your needs, and also enjoys beatiful panoramic views including the Sierra Bermeja mountain. Urbanisation with undergorund parking, several communal pools and well maintained gardens. In a unique location, only 20 min walk to the beach, 5 min walk to the Casares Golf course, and a short drive away from Estepona an Sabinillas with all necessary amenities.