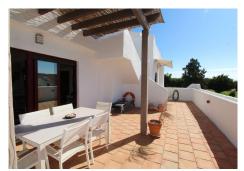

R4428859

Casares Playa

REF# R4428859 399.000 €

| BEDS | BATHS | BUILT  | TERRACE |
|------|-------|--------|---------|
| 2    | 2     | 127 m² | 90 m²   |

Unique opportunity for a beautiful penthouse with panoramic views towards the sea, mountains and countryside at Casares Costa. Apartment with a large living/dining area and access to two south-facing terraces. The main terrace has a covered area with a pergola and benefits from magnificent panoramic views. The second terrace can also be accessed via the very spacious fully equipped kitchen, which has its own dining area and a laundry room. Two bedrooms and two bathrooms. The master bedroom has access to the main terrace and benefits from a large dressing area and its own bathroom with both a bathtub and a shower. The secondary room has a small private terrace with views towards the gardens. The penthouse has a large rooftop solarium which can be adapted to your needs, and also enjoys beatiful panoramic views including the Sierra Bermeja mountain. Urbanisation with undergorund parking, several communal pools and well maintained gardens. In a unique location, only 20 min walk to the beach, 5 min walk to the Casares Golf course, and a short drive away from Estepona an Sabinillas with all necessary amenities.