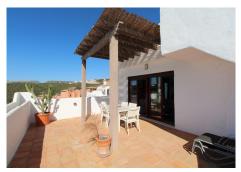

R4428859

Casares Playa

REF# R4428859 399.000 €

| BEDS | BATHS | BUILT  | TERRACE |
|------|-------|--------|---------|
| 2    | 2     | 127 m² | 90 m²   |

Unique opportunity for a beautiful penthouse with panoramic views towards the sea, mountains and countryside at Casares Costa. Apartment with a large living/dining area and access to two south-facing terraces. The main terrace has a covered area with a pergola and benefits from magnificent panoramic views. The second terrace can also be accessed via the very spacious fully equipped kitchen, which has its own dining area and a laundry room. Two bedrooms and two bathrooms. The master bedroom has access to the main terrace and benefits from a large dressing area and its own bathroom with both a bathtub and a shower. The secondary room has a small private terrace with views towards the gardens. The penthouse has a large rooftop solarium which can be adapted to your needs, and also enjoys beatiful panoramic views including the Sierra Bermeja mountain. Urbanisation with undergorund parking, several communal pools and well maintained gardens. In a unique location, only 20 min walk to the beach, 5 min walk to the Casares Golf course, and a short drive away from Estepona an Sabinillas with all necessary amenities.