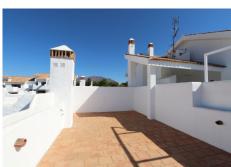

R4428859

Casares Playa

REF# R4428859 399.000 €

| BEDS | BATHS | BUILT  | TERRACE |
|------|-------|--------|---------|
| 2    | 2     | 127 m² | 90 m²   |

Unique opportunity for a beautiful penthouse with panoramic views towards the sea, mountains and countryside at Casares Costa. Apartment with a large living/dining area and access to two south-facing terraces. The main terrace has a covered area with a pergola and benefits from magnificent panoramic views. The second terrace can also be accessed via the very spacious fully equipped kitchen, which has its own dining area and a laundry room. Two bedrooms and two bathrooms. The master bedroom has access to the main terrace and benefits from a large dressing area and its own bathroom with both a bathtub and a shower. The secondary room has a small private terrace with views towards the gardens. The penthouse has a large rooftop solarium which can be adapted to your needs, and also enjoys beatiful panoramic views including the Sierra Bermeja mountain. Urbanisation with undergorund parking, several communal pools and well maintained gardens. In a unique location, only 20 min walk to the beach, 5 min walk to the Casares Golf course, and a short drive away from Estepona an Sabinillas with all necessary amenities.