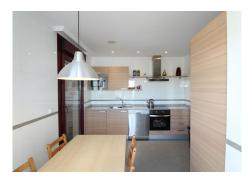

R4428859

Casares Playa

REF# R4428859 399.000 €

| BEDS | BATHS | BUILT  | TERRACE |
|------|-------|--------|---------|
| 2    | 2     | 127 m² | 90 m²   |

Unique opportunity for a beautiful penthouse with panoramic views towards the sea, mountains and countryside at Casares Costa. Apartment with a large living/dining area and access to two south-facing terraces. The main terrace has a covered area with a pergola and benefits from magnificent panoramic views. The second terrace can also be accessed via the very spacious fully equipped kitchen, which has its own dining area and a laundry room. Two bedrooms and two bathrooms. The master bedroom has access to the main terrace and benefits from a large dressing area and its own bathroom with both a bathtub and a shower. The secondary room has a small private terrace with views towards the gardens. The penthouse has a large rooftop solarium which can be adapted to your needs, and also enjoys beatiful panoramic views including the Sierra Bermeja mountain. Urbanisation with undergorund parking, several communal pools and well maintained gardens. In a unique location, only 20 min walk to the beach, 5 min walk to the Casares Golf course, and a short drive away from Estepona an Sabinillas with all necessary amenities.