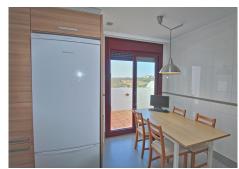

R4428859

Casares Playa

REF# R4428859 399.000 €

| BEDS | BATHS | BUILT  | TERRACE |
|------|-------|--------|---------|
| 2    | 2     | 127 m² | 90 m²   |

Unique opportunity for a beautiful penthouse with panoramic views towards the sea, mountains and countryside at Casares Costa. Apartment with a large living/dining area and access to two south-facing terraces. The main terrace has a covered area with a pergola and benefits from magnificent panoramic views. The second terrace can also be accessed via the very spacious fully equipped kitchen, which has its own dining area and a laundry room. Two bedrooms and two bathrooms. The master bedroom has access to the main terrace and benefits from a large dressing area and its own bathroom with both a bathtub and a shower. The secondary room has a small private terrace with views towards the gardens. The penthouse has a large rooftop solarium which can be adapted to your needs, and also enjoys beatiful panoramic views including the Sierra Bermeja mountain. Urbanisation with undergorund parking, several communal pools and well maintained gardens. In a unique location, only 20 min walk to the beach, 5 min walk to the Casares Golf course, and a short drive away from Estepona an Sabinillas with all necessary amenities.