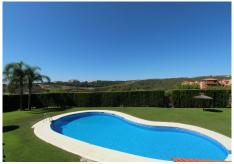

R4428859

Casares Playa

REF# R4428859 399.000 €

| BEDS | BATHS | BUILT  | TERRACE |
|------|-------|--------|---------|
| 2    | 2     | 127 m² | 90 m²   |

Unique opportunity for a beautiful penthouse with panoramic views towards the sea, mountains and countryside at Casares Costa. Apartment with a large living/dining area and access to two south-facing terraces. The main terrace has a covered area with a pergola and benefits from magnificent panoramic views. The second terrace can also be accessed via the very spacious fully equipped kitchen, which has its own dining area and a laundry room. Two bedrooms and two bathrooms. The master bedroom has access to the main terrace and benefits from a large dressing area and its own bathroom with both a bathtub and a shower. The secondary room has a small private terrace with views towards the gardens. The penthouse has a large rooftop solarium which can be adapted to your needs, and also enjoys beatiful panoramic views including the Sierra Bermeja mountain. Urbanisation with undergorund parking, several communal pools and well maintained gardens. In a unique location, only 20 min walk to the beach, 5 min walk to the Casares Golf course, and a short drive away from Estepona an Sabinillas with all necessary amenities.