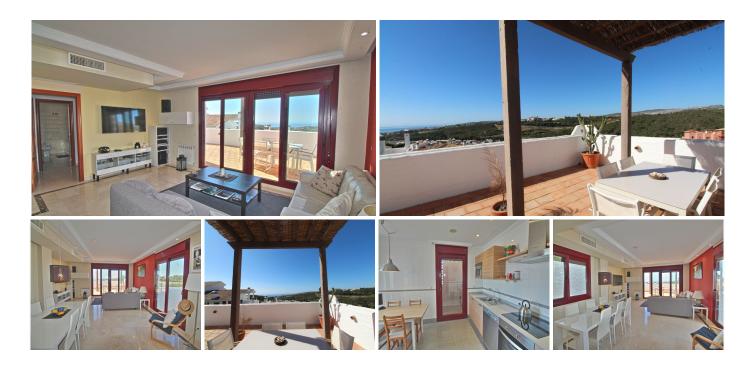

R4428859

Casares Playa

REF# R4428859 399.000 €

| BEDS | BATHS | BUILT  | TERRACE |
|------|-------|--------|---------|
| 2    | 2     | 127 m² | 90 m²   |

Unique opportunity for a beautiful penthouse with panoramic views towards the sea, mountains and countryside at Casares Costa. Apartment with a large living/dining area and access to two south-facing terraces. The main terrace has a covered area with a pergola and benefits from magnificent panoramic views. The second terrace can also be accessed via the very spacious fully equipped kitchen, which has its own dining area and a laundry room. Two bedrooms and two bathrooms. The master bedroom has access to the main terrace and benefits from a large dressing area and its own bathroom with both a bathtub and a shower. The secondary room has a small private terrace with views towards the gardens. The penthouse has a large rooftop solarium which can be adapted to your needs, and also enjoys beatiful panoramic views including the Sierra Bermeja mountain. Urbanisation with undergorund parking, several communal pools and well maintained gardens. In a unique location, only 20 min walk to the beach, 5 min walk to the Casares Golf course, and a short drive away from Estepona an Sabinillas with all necessary amenities.