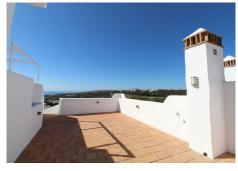

R4428859

Casares Playa

REF# R4428859 399.000 €

| BEDS | BATHS | BUILT  | TERRACE |
|------|-------|--------|---------|
| 2    | 2     | 127 m² | 90 m²   |

Unique opportunity for a beautiful penthouse with panoramic views towards the sea, mountains and countryside at Casares Costa. Apartment with a large living/dining area and access to two south-facing terraces. The main terrace has a covered area with a pergola and benefits from magnificent panoramic views. The second terrace can also be accessed via the very spacious fully equipped kitchen, which has its own dining area and a laundry room. Two bedrooms and two bathrooms. The master bedroom has access to the main terrace and benefits from a large dressing area and its own bathroom with both a bathtub and a shower. The secondary room has a small private terrace with views towards the gardens. The penthouse has a large rooftop solarium which can be adapted to your needs, and also enjoys beatiful panoramic views including the Sierra Bermeja mountain. Urbanisation with undergorund parking, several communal pools and well maintained gardens. In a unique location, only 20 min walk to the beach, 5 min walk to the Casares Golf course, and a short drive away from Estepona an Sabinillas with all necessary amenities.