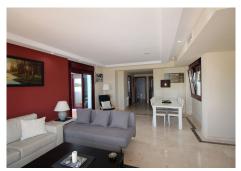

R4428859

Casares Playa

REF# R4428859 399.000 €

| BEDS | BATHS | BUILT  | TERRACE |
|------|-------|--------|---------|
| 2    | 2     | 127 m² | 90 m²   |

Unique opportunity for a beautiful penthouse with panoramic views towards the sea, mountains and countryside at Casares Costa. Apartment with a large living/dining area and access to two south-facing terraces. The main terrace has a covered area with a pergola and benefits from magnificent panoramic views. The second terrace can also be accessed via the very spacious fully equipped kitchen, which has its own dining area and a laundry room. Two bedrooms and two bathrooms. The master bedroom has access to the main terrace and benefits from a large dressing area and its own bathroom with both a bathtub and a shower. The secondary room has a small private terrace with views towards the gardens. The penthouse has a large rooftop solarium which can be adapted to your needs, and also enjoys beatiful panoramic views including the Sierra Bermeja mountain. Urbanisation with undergorund parking, several communal pools and well maintained gardens. In a unique location, only 20 min walk to the beach, 5 min walk to the Casares Golf course, and a short drive away from Estepona an Sabinillas with all necessary amenities.