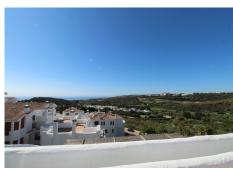

R4428859

Casares Playa

REF# R4428859 399.000 €

| BEDS | BATHS | BUILT  | TERRACE |
|------|-------|--------|---------|
| 2    | 2     | 127 m² | 90 m²   |

Unique opportunity for a beautiful penthouse with panoramic views towards the sea, mountains and countryside at Casares Costa. Apartment with a large living/dining area and access to two south-facing terraces. The main terrace has a covered area with a pergola and benefits from magnificent panoramic views. The second terrace can also be accessed via the very spacious fully equipped kitchen, which has its own dining area and a laundry room. Two bedrooms and two bathrooms. The master bedroom has access to the main terrace and benefits from a large dressing area and its own bathroom with both a bathtub and a shower. The secondary room has a small private terrace with views towards the gardens. The penthouse has a large rooftop solarium which can be adapted to your needs, and also enjoys beatiful panoramic views including the Sierra Bermeja mountain. Urbanisation with undergorund parking, several communal pools and well maintained gardens. In a unique location, only 20 min walk to the beach, 5 min walk to the Casares Golf course, and a short drive away from Estepona an Sabinillas with all necessary amenities.