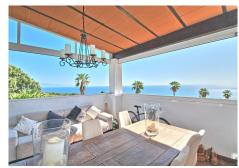

## R4423504

REF# R4423504 995.000 €

| BEDS | BATHS | BUILT  | PLOT    | TERRACE |
|------|-------|--------|---------|---------|
| 4    | 3     | 212 m² | 1101 m² | 261 m²  |

Exquisite 4-Bedroom Villa with Breathtaking Panoramic Sea Views in La Paloma, Manilva This remarkable villa offers a luxurious living experience, showcasing unparalleled panoramic sea views in the coveted La Paloma neighborhood of Manilva. Upon entering, you are greeted by a spacious open-plan kitchen, thoughtfully equipped, and featuring access to a covered terrace adorned with stunning sea views and even a pizza oven. The main living room, also graced with captivating sea views, offers access to another covered terrace, which is shared with an en-suite bedroom. Two additional well-appointed bedrooms and a shared bathroom are also conveniently located on this level. Descend to the lower ground floor, and you'll discover the grand master bedroom, complete with an en-suite bathroom and direct access to the pool area, where a sprawling 72m2 pool invites relaxation. An independent gym adds to the allure of this level. Ascend to the top floor, where an office room awaits, boasting a charming terrace that affords remarkable views of the mountains, countryside, and sea. This classical villa boasts a modernized interior and a plethora of outdoor terrace spaces, each offering captivating views of the surrounding countryside, sea, and mountains. Completing the package, you'll find a private parking space within the plot for your convenience. Nestled in the spectacular La Paloma locale, this villa is within walking distance of the beach and the renowned Chiringuito Tubalitas. It also enjoys proximity to numerous picturesque beaches, as well as the vibrant