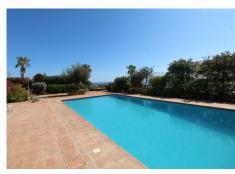

## R4423504

REF# R4423504 995.000 €

| BEDS | BATHS | BUILT  | PLOT    | TERRACE |
|------|-------|--------|---------|---------|
| 4    | 3     | 212 m² | 1101 m² | 261 m²  |

Exquisite 4-Bedroom Villa with Breathtaking Panoramic Sea Views in La Paloma, Manilva This remarkable villa offers a luxurious living experience, showcasing unparalleled panoramic sea views in the coveted La Paloma neighborhood of Manilva. Upon entering, you are greeted by a spacious open-plan kitchen, thoughtfully equipped, and featuring access to a covered terrace adorned with stunning sea views and even a pizza oven. The main living room, also graced with captivating sea views, offers access to another covered terrace, which is shared with an en-suite bedroom. Two additional well-appointed bedrooms and a shared bathroom are also conveniently located on this level. Descend to the lower ground floor, and you'll discover the grand master bedroom, complete with an en-suite bathroom and direct access to the pool area, where a sprawling 72m2 pool invites relaxation. An independent gym adds to the allure of this level. Ascend to the top floor, where an office room awaits, boasting a charming terrace that affords remarkable views of the mountains, countryside, and sea. This classical villa boasts a modernized interior and a plethora of outdoor terrace spaces, each offering captivating views of the surrounding countryside, sea, and mountains. Completing the package, you'll find a private parking space within the plot for your convenience. Nestled in the spectacular La Paloma locale, this villa is within walking distance of the beach and the renowned Chiringuito Tubalitas. It also enjoys proximity to numerous picturesque beaches, as well as the vibrant