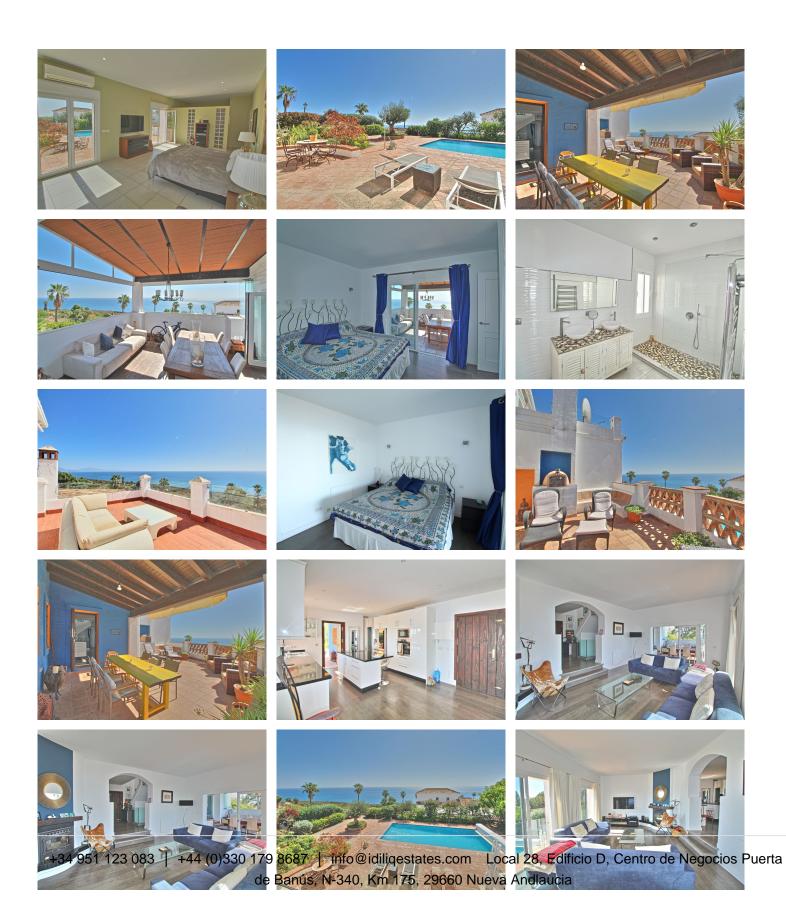

## R4423504

REF# R4423504 995.000 €

| BEDS | BATHS | BUILT  | PLOT    | TERRACE |
|------|-------|--------|---------|---------|
| 4    | 3     | 212 m² | 1101 m² | 261 m²  |

Exquisite 4-Bedroom Villa with Breathtaking Panoramic Sea Views in La Paloma, Manilva This remarkable villa offers a luxurious living experience, showcasing unparalleled panoramic sea views in the coveted La Paloma neighborhood of Manilva. Upon entering, you are greeted by a spacious open-plan kitchen, thoughtfully equipped, and featuring access to a covered terrace adorned with stunning sea views and even a pizza oven. The main living room, also graced with captivating sea views, offers access to another covered terrace, which is shared with an en-suite bedroom. Two additional well-appointed bedrooms and a shared bathroom are also conveniently located on this level. Descend to the lower ground floor, and you'll discover the grand master bedroom, complete with an en-suite bathroom and direct access to the pool area, where a sprawling 72m2 pool invites relaxation. An independent gym adds to the allure of this level. Ascend to the top floor, where an office room awaits, boasting a charming terrace that affords remarkable views of the mountains, countryside, and sea. This classical villa boasts a modernized interior and a plethora of outdoor terrace spaces, each offering captivating views of the surrounding countryside, sea, and mountains. Completing the package, you'll find a private parking space within the plot for your convenience. Nestled in the spectacular La Paloma locale, this villa is within walking distance of the beach and the renowned Chiringuito Tubalitas. It also enjoys proximity to numerous picturesque beaches, as well as the vibrant