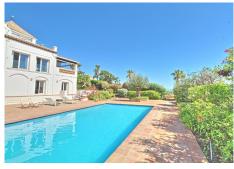

## R4423504

REF# R4423504 995.000 €

| BEDS | BATHS | BUILT  | PLOT    | TERRACE |
|------|-------|--------|---------|---------|
| 4    | 3     | 212 m² | 1101 m² | 261 m²  |

Exquisite 4-Bedroom Villa with Breathtaking Panoramic Sea Views in La Paloma, Manilva This remarkable villa offers a luxurious living experience, showcasing unparalleled panoramic sea views in the coveted La Paloma neighborhood of Manilva. Upon entering, you are greeted by a spacious open-plan kitchen, thoughtfully equipped, and featuring access to a covered terrace adorned with stunning sea views and even a pizza oven. The main living room, also graced with captivating sea views, offers access to another covered terrace, which is shared with an en-suite bedroom. Two additional well-appointed bedrooms and a shared bathroom are also conveniently located on this level. Descend to the lower ground floor, and you'll discover the grand master bedroom, complete with an en-suite bathroom and direct access to the pool area, where a sprawling 72m2 pool invites relaxation. An independent gym adds to the allure of this level. Ascend to the top floor, where an office room awaits, boasting a charming terrace that affords remarkable views of the mountains, countryside, and sea. This classical villa boasts a modernized interior and a plethora of outdoor terrace spaces, each offering captivating views of the surrounding countryside, sea, and mountains. Completing the package, you'll find a private parking space within the plot for your convenience. Nestled in the spectacular La Paloma locale, this villa is within walking distance of the beach and the renowned Chiringuito Tubalitas. It also enjoys proximity to numerous picturesque beaches, as well as the vibrant