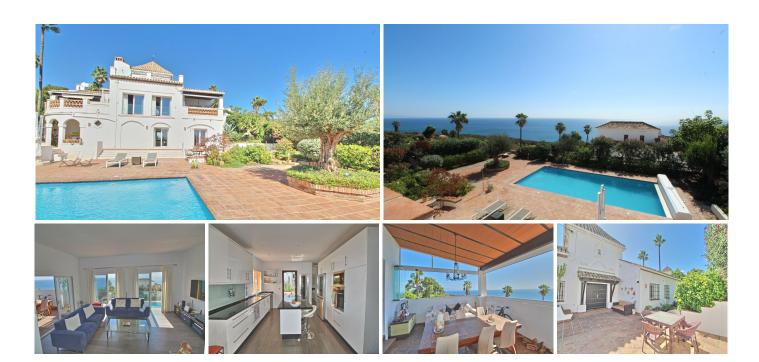

## R4423504

REF# R4423504 995.000 €

| BEDS | BATHS | BUILT  | PLOT    | TERRACE |
|------|-------|--------|---------|---------|
| 4    | 3     | 212 m² | 1101 m² | 261 m²  |

Exquisite 4-Bedroom Villa with Breathtaking Panoramic Sea Views in La Paloma, Manilva This remarkable villa offers a luxurious living experience, showcasing unparalleled panoramic sea views in the coveted La Paloma neighborhood of Manilva. Upon entering, you are greeted by a spacious open-plan kitchen, thoughtfully equipped, and featuring access to a covered terrace adorned with stunning sea views and even a pizza oven. The main living room, also graced with captivating sea views, offers access to another covered terrace, which is shared with an en-suite bedroom. Two additional well-appointed bedrooms and a shared bathroom are also conveniently located on this level. Descend to the lower ground floor, and you'll discover the grand master bedroom, complete with an en-suite bathroom and direct access to the pool area, where a sprawling 72m2 pool invites relaxation. An independent gym adds to the allure of this level. Ascend to the top floor, where an office room awaits, boasting a charming terrace that affords remarkable views of the mountains, countryside, and sea. This classical villa boasts a modernized interior and a plethora of outdoor terrace spaces, each offering captivating views of the surrounding countryside, sea, and mountains. Completing the package, you'll find a private parking space within the plot for your convenience. Nestled in the spectacular La Paloma locale, this villa is within walking distance of the beach and the renowned Chiringuito Tubalitas. It also enjoys proximity to numerous picturesque beaches, as well as the vibrant