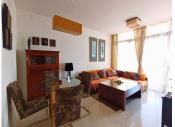

## PENTHOUSE 2 BEDROOMS 2 BATHROOMS IN MANILVA

Manilva

REF# R5141509 298.000 €

| BEDS | BATHS | BUILT  | TERRACE |
|------|-------|--------|---------|
| 2    | 2     | 135 m² | 28 m²   |

Beautiful 2-bedroom penthouse in the exclusive area of La Paloma, an ideal place to enjoy peace and quiet along with stunning sea views. The property features a spacious 28 m² terrace, perfect for relaxing or sharing special moments outdoors. Inside, you'll find a large living room, a fully furnished kitchen, two bright bedrooms, and two bathrooms, one of which is equipped with a hydromassage bathtub. Additional features include underfloor heating, hot/cold air conditioning, and a reinforced security door. The high-quality finishes and modern design make this apartment a cozy and functional home.