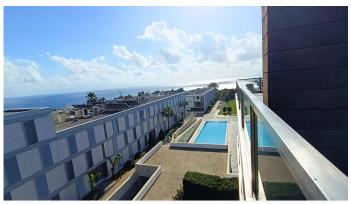

## PENTHOUSE 2 BEDROOMS 2 BATHROOMS IN MANILVA

Manilva

REF# R5141509 298.000 €

| BEDS | BATHS | BUILT  | TERRACE |
|------|-------|--------|---------|
| 2    | 2     | 135 m² | 28 m²   |

Beautiful 2-bedroom penthouse in the exclusive area of La Paloma, an ideal place to enjoy peace and quiet along with stunning sea views. The property features a spacious 28 m² terrace, perfect for relaxing or sharing special moments outdoors. Inside, you'll find a large living room, a fully furnished kitchen, two bright bedrooms, and two bathrooms, one of which is equipped with a hydromassage bathtub. Additional features include underfloor heating, hot/cold air conditioning, and a reinforced security door. The high-quality finishes and modern design make this apartment a cozy and functional home.

The complex offers everything you could wish for: an outdoor swimming pool, a heated pool, a children's playground, spacious green areas, and an environment designed for relaxation and enjoyment. As an added bonus, the property includes a parking space, a storage room, and direct garage access via an elevator.