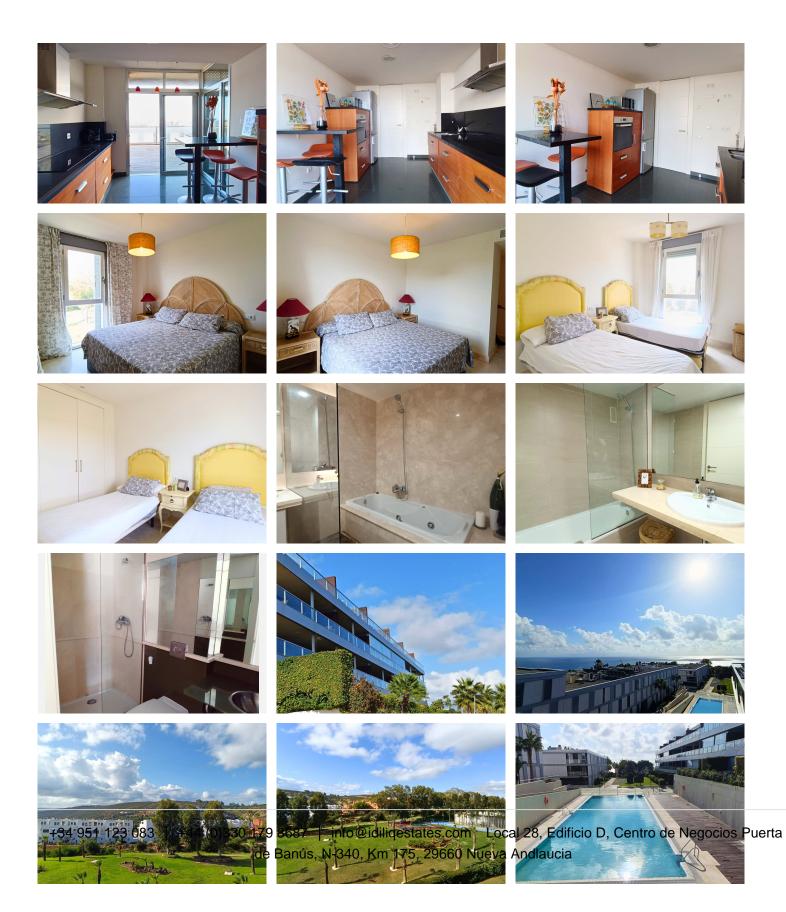

## PENTHOUSE 2 BEDROOMS 2 BATHROOMS IN MANILVA

Manilva

REF# R5141509 298.000 €

| BEDS | BATHS | BUILT  | TERRACE |
|------|-------|--------|---------|
| 2    | 2     | 135 m² | 28 m²   |

Beautiful 2-bedroom penthouse in the exclusive area of La Paloma, an ideal place to enjoy peace and quiet along with stunning sea views. The property features a spacious 28 m² terrace, perfect for relaxing or sharing special moments outdoors. Inside, you'll find a large living room, a fully furnished kitchen, two bright bedrooms, and two bathrooms, one of which is equipped with a hydromassage bathtub. Additional features include underfloor heating, hot/cold air conditioning, and a reinforced security door. The high-quality finishes and modern design make this apartment a cozy and functional home.

The complex offers everything you could wish for: an outdoor swimming pool, a heated pool, a children's playground, spacious green areas, and an environment designed for relaxation and enjoyment. As an added bonus, the property includes a parking space, a storage room, and direct garage access via an elevator.