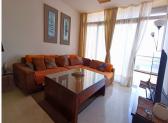

## PENTHOUSE 2 BEDROOMS 2 BATHROOMS IN MANILVA

Manilva

REF# R5141509 298.000 €

| BEDS | BATHS | BUILT  | TERRACE |
|------|-------|--------|---------|
| 2    | 2     | 135 m² | 28 m²   |

Beautiful 2-bedroom penthouse in the exclusive area of La Paloma, an ideal place to enjoy peace and quiet along with stunning sea views. The property features a spacious 28 m² terrace, perfect for relaxing or sharing special moments outdoors. Inside, you'll find a large living room, a fully furnished kitchen, two bright bedrooms, and two bathrooms, one of which is equipped with a hydromassage bathtub. Additional features include underfloor heating, hot/cold air conditioning, and a reinforced security door. The high-quality finishes and modern design make this apartment a cozy and functional home.